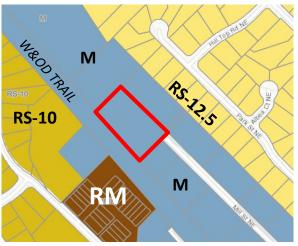

#### I. EXISTING CONDITIONS:

The subject property comprises a 24,648-square-foot building and parking lot at 510-520 Mill Street NE. The building is a one-story metal/steel frame structure built in 1965. It does not meet current building setbacks but is considered legally nonconforming. Commercial and light industrial properties are nearby, and the Washington and Old Dominion (W&OD) Trail runs along the rear of the property. The property is zoned M Mill District (Figure 2) and identified as Industrial Use on the Future Land Use Map (Figure 3).

Figure 1 – Existing conditions photo of building from parking lot. Source: Staff photo.

Figure 2 – Zoning Map with highlighted site location. Source: Town of Vienna GIS

Figure 3 – Future Land Use Map with highlighted site location. Source: Town of Vienna 2015 Comprehensive Plan