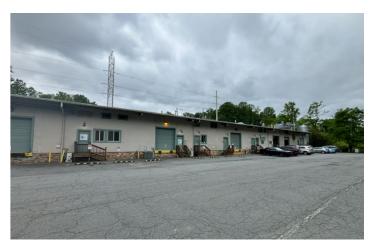

#### I. EXISTING CONDITIONS:

The subject property comprises a 24,648-square-foot building and parking lot at 510-520 Mill Street NE. The building is a one-story metal/steel frame structure built in 1965. It does not meet current building setbacks but is considered legally nonconforming. Commercial and light industrial properties are nearby, and the Washington and Old Dominion (W&OD) Trail runs along the rear of the property. The property is zoned M Mill District (Figure 2) and identified as Industrial Use on the Future Land Use Map (Figure 3).

Figure 1 – Existing conditions photo of building from parking lot. Source: Staff photo.

Figure 2 – Zoning Map with highlighted site location. Source: Town of Vienna GIS

Figure 3 – Future Land Use Map with highlighted site location. Source: Town of Vienna 2015 Comprehensive Plan