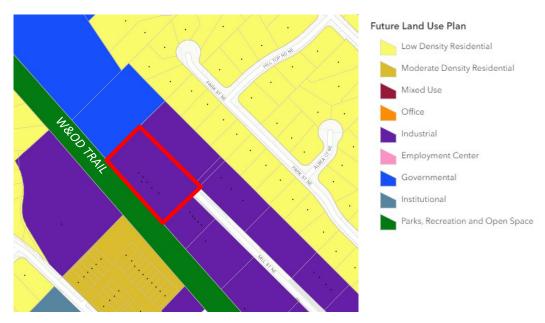

## **COMPATIBILITY WITH THE COMPREHENSIVE PLAN**

The Future Land Use Map in the Comprehensive Plan shows this property as "Industrial". The plan describes industrial uses in this area as "light industrial uses and other manufacturing activities that are not appropriate or feasible for the Town's main commercial corridors, Church Street Commercial Corridor and Maple Avenue Commercial Corridor, as well as auxiliary commercial activities, such as restaurants, fitness centers, and retail, where they can be accommodated. Industrial development in these areas is limited to those administrative, research, and manufacturing activities that can be carried out without a detrimental impact on surrounding areas."

#### I. EXISTING CONDITIONS:

The subject property comprises a 24,648-square-foot building and parking lot at 510-520 Mill Street NE. The building is a one-story metal/steel frame structure built in 1965. It does not meet current building setbacks but is considered legally nonconforming. Commercial and light industrial properties are nearby, and the Washington and Old Dominion (W&OD) Trail runs along the rear of the property. The property is zoned M Mill District (Figure 2) and identified as Industrial Use on the Future Land Use Map (Figure 3).

Figure 1 – Existing conditions photo of building from parking lot. Source: Staff photo.

Figure 2 – Zoning Map with highlighted site location. Source: Town of Vienna GIS

Figure 3 – Future Land Use Map with highlighted site location. Source: Town of Vienna 2015 Comprehensive Plan