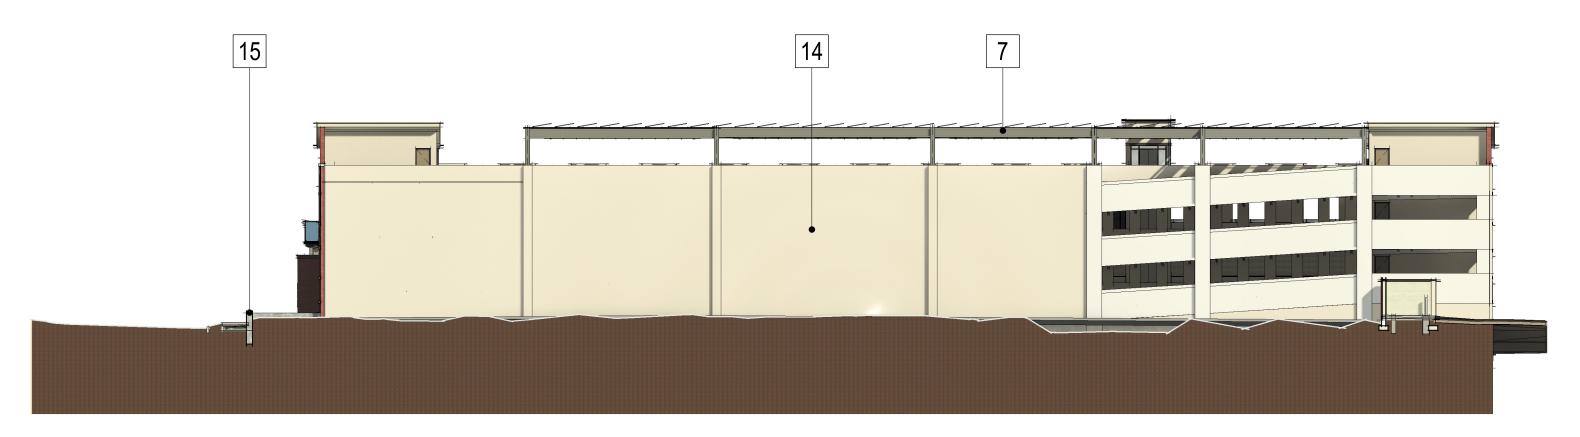

## PATRICK HENRY LIBRARY

## **ELEVATION MATERIALS**

- 1 FACE BRICK "OLD LEXINGTON"
- 2 GRAY ACCENT BRICK WINDOW SURROUND
- 3 CLEAR ANNODIZED ALIMINUM CURTAIN WALL
- 4 METAL SHINGLE ROOFING
- 5 WARM GRAY SPANDREL GLASS
- 6 PAINTED ALUMINUM COPING "MEDIUM BRONZE"
- SOLAR PANEL ARRAY ON STEEL FRAME PAINTED MEDIUM BRONZE
- 8 STRIATED PRECAST CONCRETE SPANDREL PANEL
- 9 BRICK VENEER PRECAST PANEL TO MATCH BUILDING
- 10 BRICK PLANTER WALL WITH PRECAST CONCRETE COPING
- 11 BENCH WITH WOOD SLAT SEATBACK
- 12 MEDIUM BRONZE PAINTED ALUMINUM CUT OUT LETTERS
- 13 MEDIUM BRONZE PAINTED ALUMINUM GARAGE SIGNAGE AND GRILLES
- 14 PRECAST CONCRETE GARAGE WALLS
- 15 NEW 3-FOOT +/- HIGH STONE WALL TO TIE INTO THE EXISTING RETAINING WALL

**CENTER STREET ELEVATION** 

**REAR ELEVATION** 