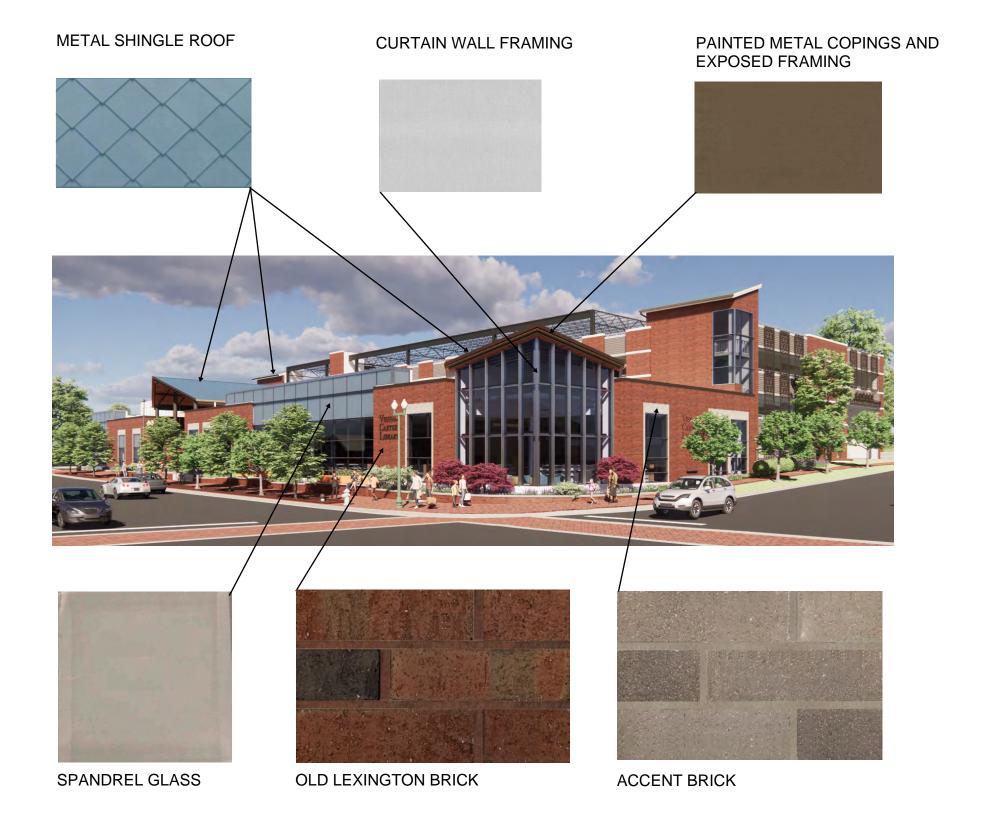

## **ELEVATION MATERIALS**

- 1 FACE BRICK "OLD LEXINGTON"
- 2 GRAY ACCENT BRICK WINDOW SURROUND
- 3 CLEAR ANNODIZED ALIMINUM CURTAIN WALL
- 4 METAL SHINGLE ROOFING
- 5 WARM GRAY SPANDREL GLASS
- 6 PAINTED ALUMINUM COPING "MEDIUM BRONZE"
  - SOLAR PANEL ARRAY ON STEEL FRAME PAINTED MEDIUM BRONZE
- 8 STRIATED PRECAST CONCRETE SPANDREL PANEL
- 9 BRICK VENEER PRECAST PANEL TO MATCH BUILDING
- 10 BRICK PLANTER WALL WITH PRECAST CONCRETE COPING
- 11 BENCH WITH WOOD SLAT SEATBACK
- 12 MEDIUM BRONZE PAINTED ALUMINUM CUT OUT LETTERS
- 13 MEDIUM BRONZE PAINTED ALUMINUM GARAGE SIGNAGE AND GRILLES
- 14 PRECAST CONCRETE GARAGE WALLS
- 15 NEW 3-FOOT +/- HIGH STONE WALL TO TIE INTO THE EXISTING RETAINING WALL