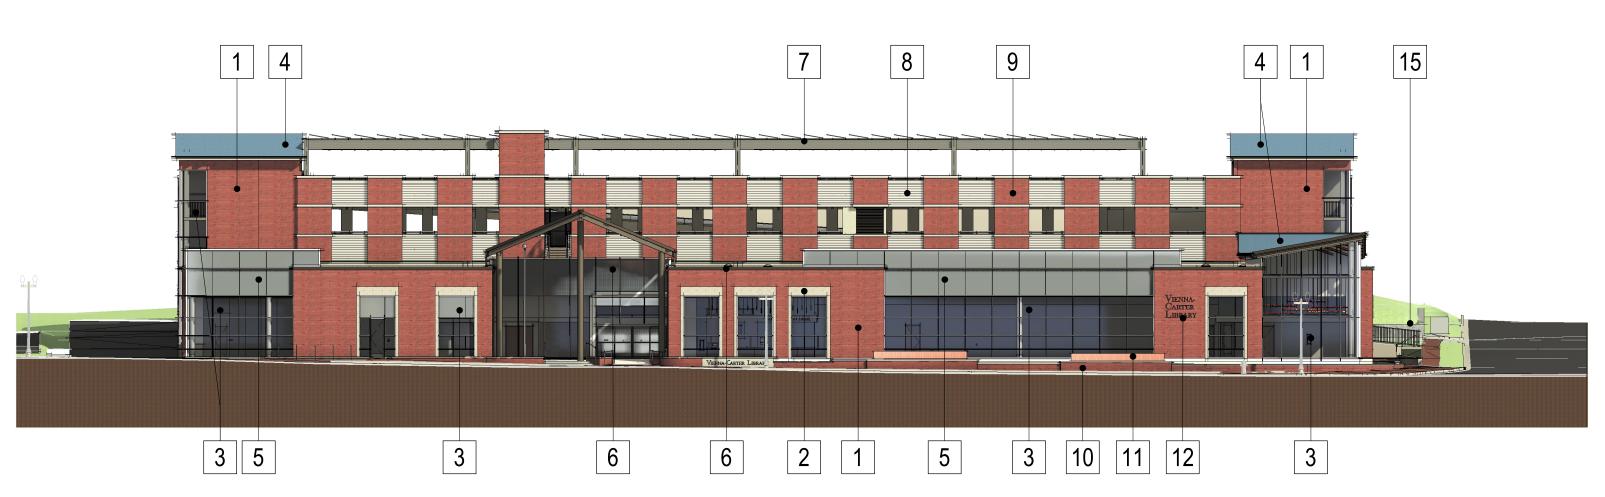

## **ELEVATION MATERIALS**

- 1 FACE BRICK "OLD LEXINGTON"
- 2 GRAY ACCENT BRICK WINDOW SURROUND
- 3 CLEAR ANNODIZED ALIMINUM CURTAIN WALL
- 4 METAL SHINGLE ROOFING
- 5 WARM GRAY SPANDREL GLASS
- 6 PAINTED ALUMINUM COPING "MEDIUM BRONZE"
- SOLAR PANEL ARRAY ON STEEL FRAME PAINTED MEDIUM BRONZE
- 8 STRIATED PRECAST CONCRETE SPANDREL PANEL
- 9 BRICK VENEER PRECAST PANEL TO MATCH BUILDING
- 10 BRICK PLANTER WALL WITH PRECAST CONCRETE COPING
- 11 BENCH WITH WOOD SLAT SEATBACK
- 12 MEDIUM BRONZE PAINTED ALUMINUM CUT OUT LETTERS
- 13 MEDIUM BRONZE PAINTED ALUMINUM GARAGE SIGNAGE AND GRILLES
- 14 PRECAST CONCRETE GARAGE WALLS
- 15 NEW 3-FOOT +/- HIGH STONE WALL TO TIE INTO THE EXISTING RETAINING WALL

**CENTER STREET ELEVATION** 

**REAR ELEVATION** 