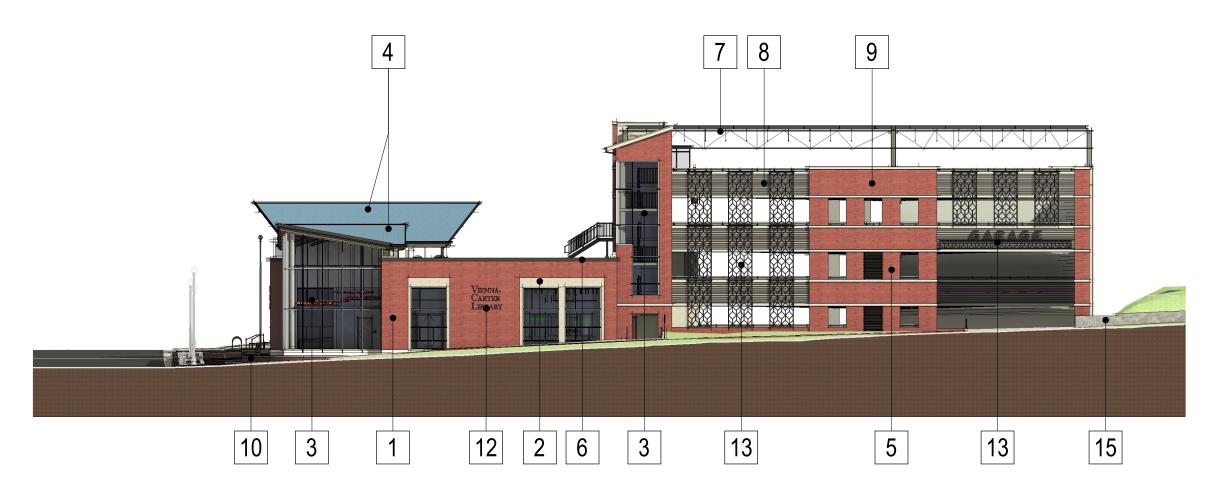

## PATRICK HENRY LIBRARY

## **ELEVATION MATERIALS**

- 1 FACE BRICK "OLD LEXINGTON"
- 2 GRAY ACCENT BRICK WINDOW SURROUND
- 3 CLEAR ANNODIZED ALIMINUM CURTAIN WALL
- 4 METAL SHINGLE ROOFING
- 5 WARM GRAY SPANDREL GLASS
- 6 PAINTED ALUMINUM COPING "MEDIUM BRONZE"
  - SOLAR PANEL ARRAY ON STEEL FRAME PAINTED MEDIUM BRONZE
- 8 STRIATED PRECAST CONCRETE SPANDREL PANEL
- 9 BRICK VENEER PRECAST PANEL TO MATCH BUILDING
- 10 BRICK PLANTER WALL WITH PRECAST CONCRETE COPING
- 11 BENCH WITH WOOD SLAT SEATBACK
- 12 MEDIUM BRONZE PAINTED ALUMINUM CUT OUT LETTERS
- 13 MEDIUM BRONZE PAINTED ALUMINUM GARAGE SIGNAGE AND GRILLES
- 14 PRECAST CONCRETE GARAGE WALLS
- 15 NEW 3-FOOT +/- HIGH STONE WALL TO TIE INTO THE EXISTING RETAINING WALL

MAPLE AVENUE ELEVATION