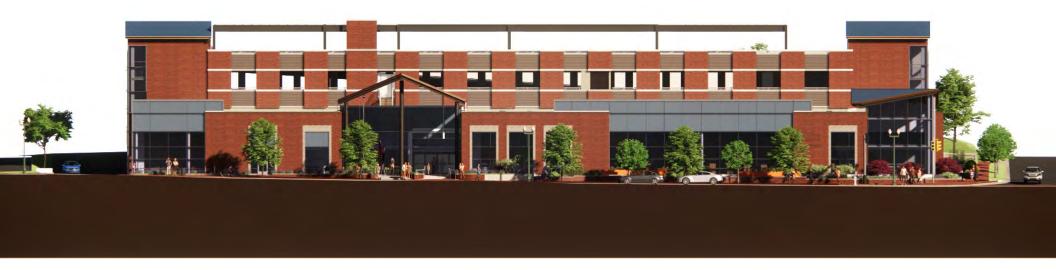

View from the intersection of Maple Avenue and Center Street





View toward the Maple Avenue entrance



View from the north on Maple Avenue





Aerial view







**Center Street Elevation** 

## PATRICK HENRY LIBRARY



## **ELEVATION MATERIALS**

- 1 FACE BRICK "OLD LEXINGTON"
- 2 GRAY ACCENT BRICK WINDOW SURROUND
- 3 CLEAR ANNODIZED ALIMINUM CURTAIN WALL
- 4 METAL SHINGLE ROOFING
- 5 WARM GRAY SPANDREL GLASS
- 6 PAINTED ALUMINUM COPING "MEDIUM BRONZE"
  - SOLAR PANEL ARRAY ON STEEL FRAME PAINTED MEDIUM BRONZE
- 8 STRIATED PRECAST CONCRETE SPANDREL PANEL
- 9 BRICK VENEER PRECAST PANEL TO MATCH BUILDING
- 10 BRICK PLANTER WALL WITH PRECAST CONCRETE COPING
- 11 BENCH WITH WOOD SLAT SEATBACK
- 12 MEDIUM BRONZE PAINTED ALUMINUM CUT OUT LETTERS
- 13 MEDIUM BRONZE PAINTED ALUMINUM GARAGE SIGNAGE AND GRILLES
- 14 PRECAST CONCRETE GARAGE WALLS
- 15 NEW 3-FOOT +/- HIGH STONE WALL TO TIE INTO THE EXISTING RETAINING WALL



MAPLE AVENUE ELEVATION





##