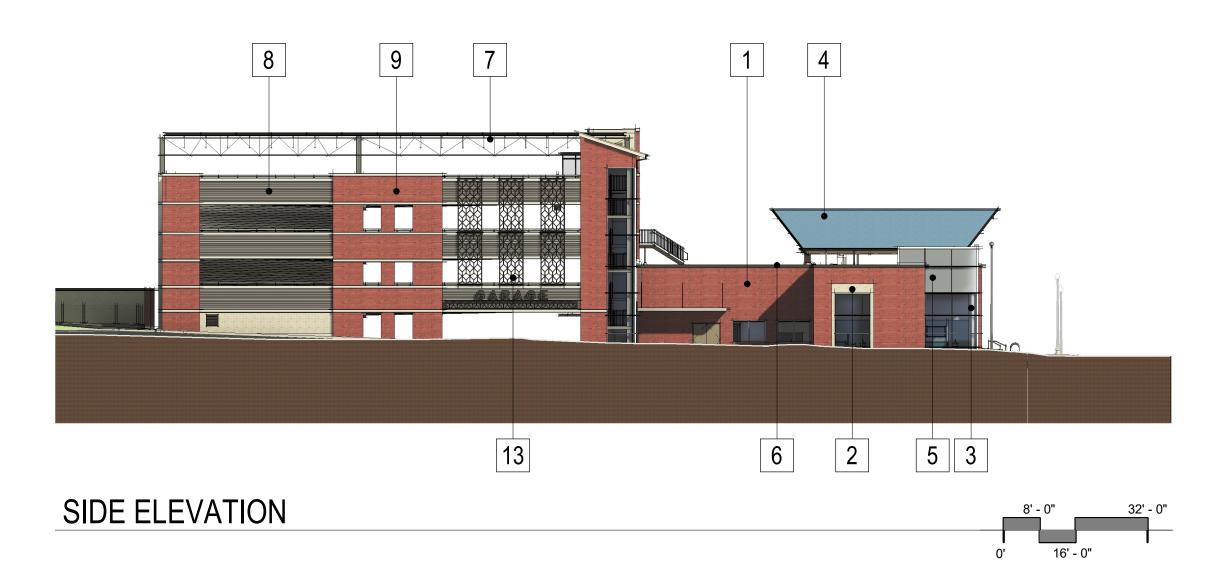

## **ELEVATION MATERIALS**

- 1 FACE BRICK "OLD LEXINGTON"
- 2 GRAY ACCENT BRICK WINDOW SURROUND
- 3 CLEAR ANNODIZED ALIMINUM CURTAIN WALL
- 4 METAL SHINGLE ROOFING
- 5 WARM GRAY SPANDREL GLASS
- 6 PAINTED ALUMINUM COPING "MEDIUM BRONZE"
  - SOLAR PANEL ARRAY ON STEEL FRAME PAINTED MEDIUM BRONZE
- 8 STRIATED PRECAST CONCRETE SPANDREL PANEL
- 9 BRICK VENEER PRECAST PANEL TO MATCH BUILDING
- 10 BRICK PLANTER WALL WITH PRECAST CONCRETE COPING
- 11 BENCH WITH WOOD SLAT SEATBACK
- 12 MEDIUM BRONZE PAINTED ALUMINUM CUT OUT LETTERS
- 13 MEDIUM BRONZE PAINTED ALUMINUM GARAGE SIGNAGE AND GRILLES
- 14 PRECAST CONCRETE GARAGE WALLS
- 15 NEW 3-FOOT +/- HIGH STONE WALL TO TIE INTO THE EXISTING RETAINING WALL

MAPLE AVENUE ELEVATION