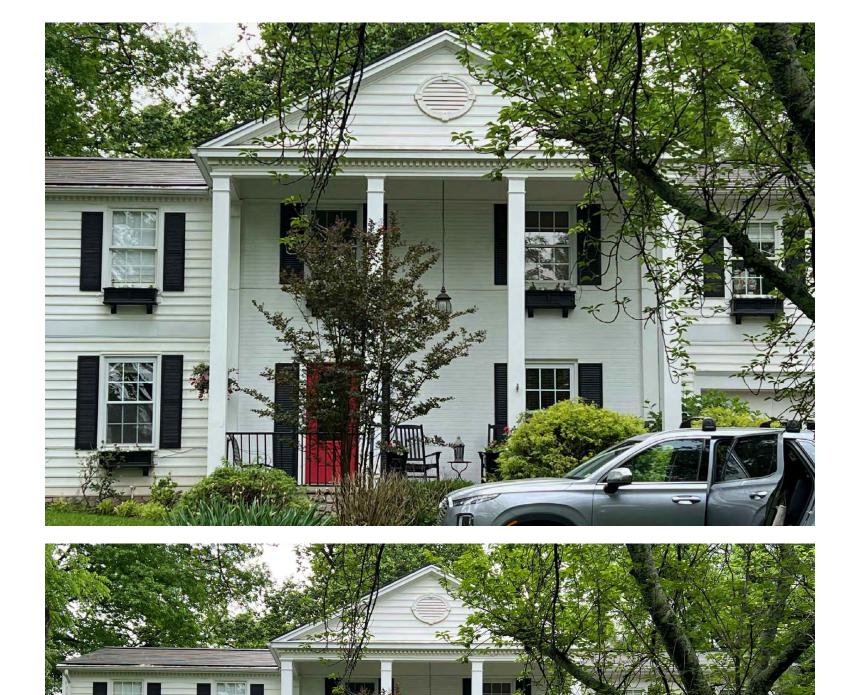

### SCOPE OF WORK

PARTIAL INTERIOR RENOVATION OF AN EXISTING SINGLE FAMILY HOUSE. INTERIOR WORK INCLUDES RENOVATIONS TO AND RECONFIGURATION OF ROOMS MAINLY AT THE 1ST FLOOR (FOYER, KITCHEN, DINING, LIVING, POWDER ROOM, STAIR TO 2ND FLOOR). 2ND FLOOR RENOVATIONS INCLUDE ROUGH-INS FOR A FUTURE LAUNDRY ROOM, STAIR/HALLWAY AND FRONT BEDROOM MODIFICATIONS. EXTERIOR WORK ON THE FRONT ELEVATION IS LIMITED TO THE REPLACEMENT OF THE EXISTING FRONT DOOR WITH A FRONT DOOR WITH TWO SIDELITES. EXTERIOR WORK ON THE LEFT SIDE ELEVATION IS LIMITED TO THE REPLACEMENT OF ONE EXISTING WINDOW WITH TWO NEW WINDOWS. WE WILL BE USING SUBSTANTIALLY SIMILAR MATERIALS AND THE SAME ARCHITECTURAL FEATURES AS THE EXISTING CONDITIONS FOR THE EXTERIOR ALTERATIONS. THE EXISTING BUILDING FOOTPRINT, FRONT PORCH AND EXISTING REAR PATIOS TO REMAIN UNCHANGED.

 $\sim\sim\sim\sim$ REPLACE EXISTING SINGLE WINDOW WITH NEW WINDOWS ~~~~~

 $\sim\sim\sim\sim\sim$ REPLACE EXISTING SINGLE -DOOR WITH NEW FRONT DOOR AND SIDELITES

 $\sim$ 

## KEY PLAN - PROPOSED 1ST FLOOR PLAN

KEY PLAN - PROPOSED 1ST FLOOR PLAN 1/8" = 1'-0"

SHADED AREA INDICATES NEW ADDITION

EXISTING FRONT ELEVATIONS, CLOSE-UP VIEWS