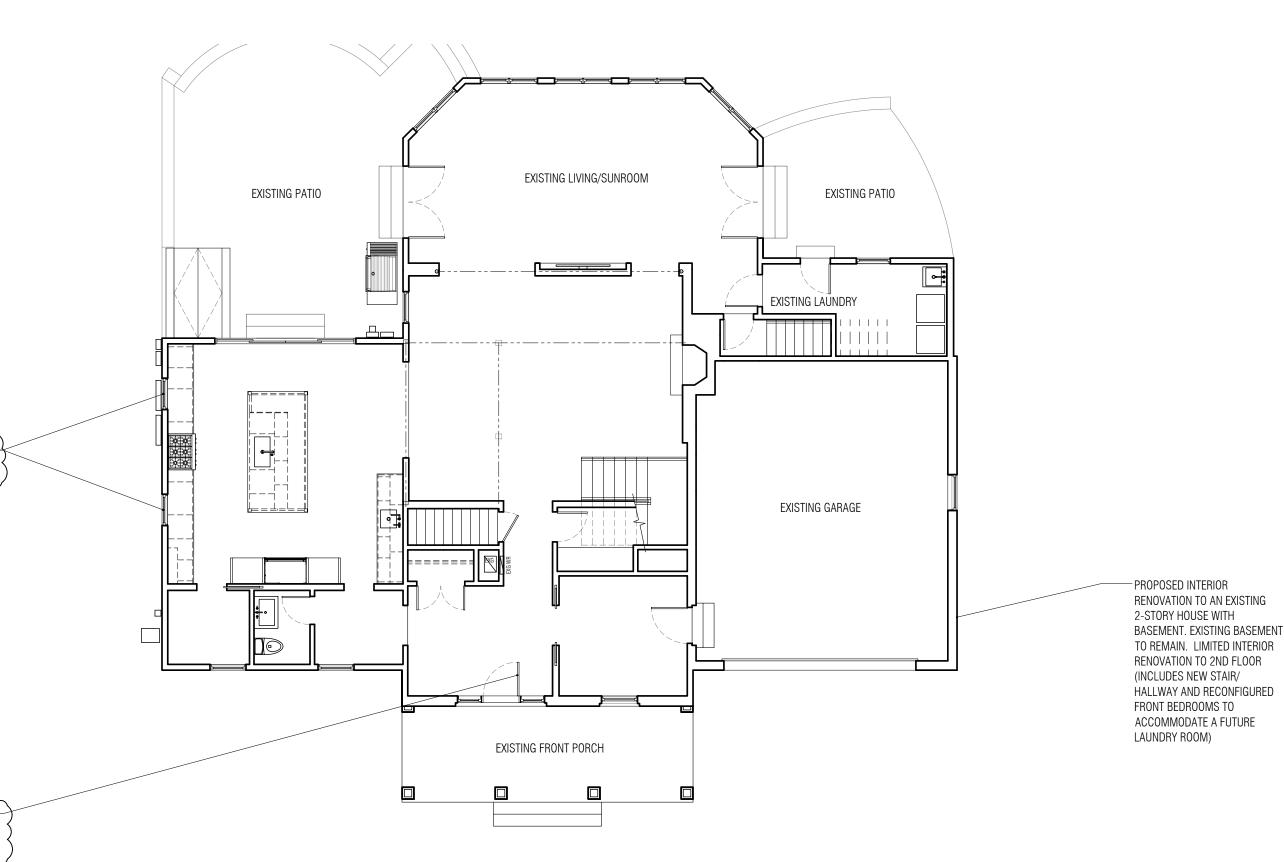

### SCOPE OF WORK

PARTIAL INTERIOR RENOVATION OF AN EXISTING SINGLE FAMILY HOUSE. INTERIOR WORK INCLUDES RENOVATIONS TO AND RECONFIGURATION OF ROOMS MAINLY AT THE 1ST FLOOR (FOYER, KITCHEN, DINING, LIVING, POWDER ROOM, STAIR TO 2ND FLOOR). 2ND FLOOR RENOVATIONS INCLUDE ROUGH-INS FOR A FUTURE LAUNDRY ROOM, STAIR/HALLWAY AND FRONT BEDROOM MODIFICATIONS. EXTERIOR WORK ON THE FRONT ELEVATION IS LIMITED TO THE REPLACEMENT OF THE EXISTING FRONT DOOR WITH A FRONT DOOR WITH TWO SIDELITES. EXTERIOR WORK ON THE LEFT SIDE ELEVATION IS LIMITED TO THE REPLACEMENT OF ONE EXISTING WINDOW WITH TWO NEW WINDOWS. WE WILL BE USING SUBSTANTIALLY SIMILAR MATERIALS AND THE SAME ARCHITECTURAL FEATURES AS THE EXISTING CONDITIONS FOR THE EXTERIOR ALTERATIONS. THE EXISTING BUILDING FOOTPRINT, FRONT PORCH AND EXISTING REAR PATIOS TO REMAIN UNCHANGED.

#### ARCHITECTURAL

- A-001 COVER SHEET, KEY PLAN, EXISTING PHOTOS
- A-002 ZONING NOTES, PLAT
- A-003 PROPOSED FIRST FLOOR PLAN
- A-004 EXISTING AND PROPOSED FRONT ELEVATION
- A-005 EXISTING AND PROPOSED LEFT SIDE ELEVATION

## KEY PLAN - PROPOSED 1ST FLOOR PLAN

KEY PLAN - PROPOSED 1ST FLOOR PLAN 1/8" = 1'-0"

SHADED AREA INDICATES NEW ADDITION

EXISTING FRONT ELEVATIONS, CLOSE-UP VIEWS