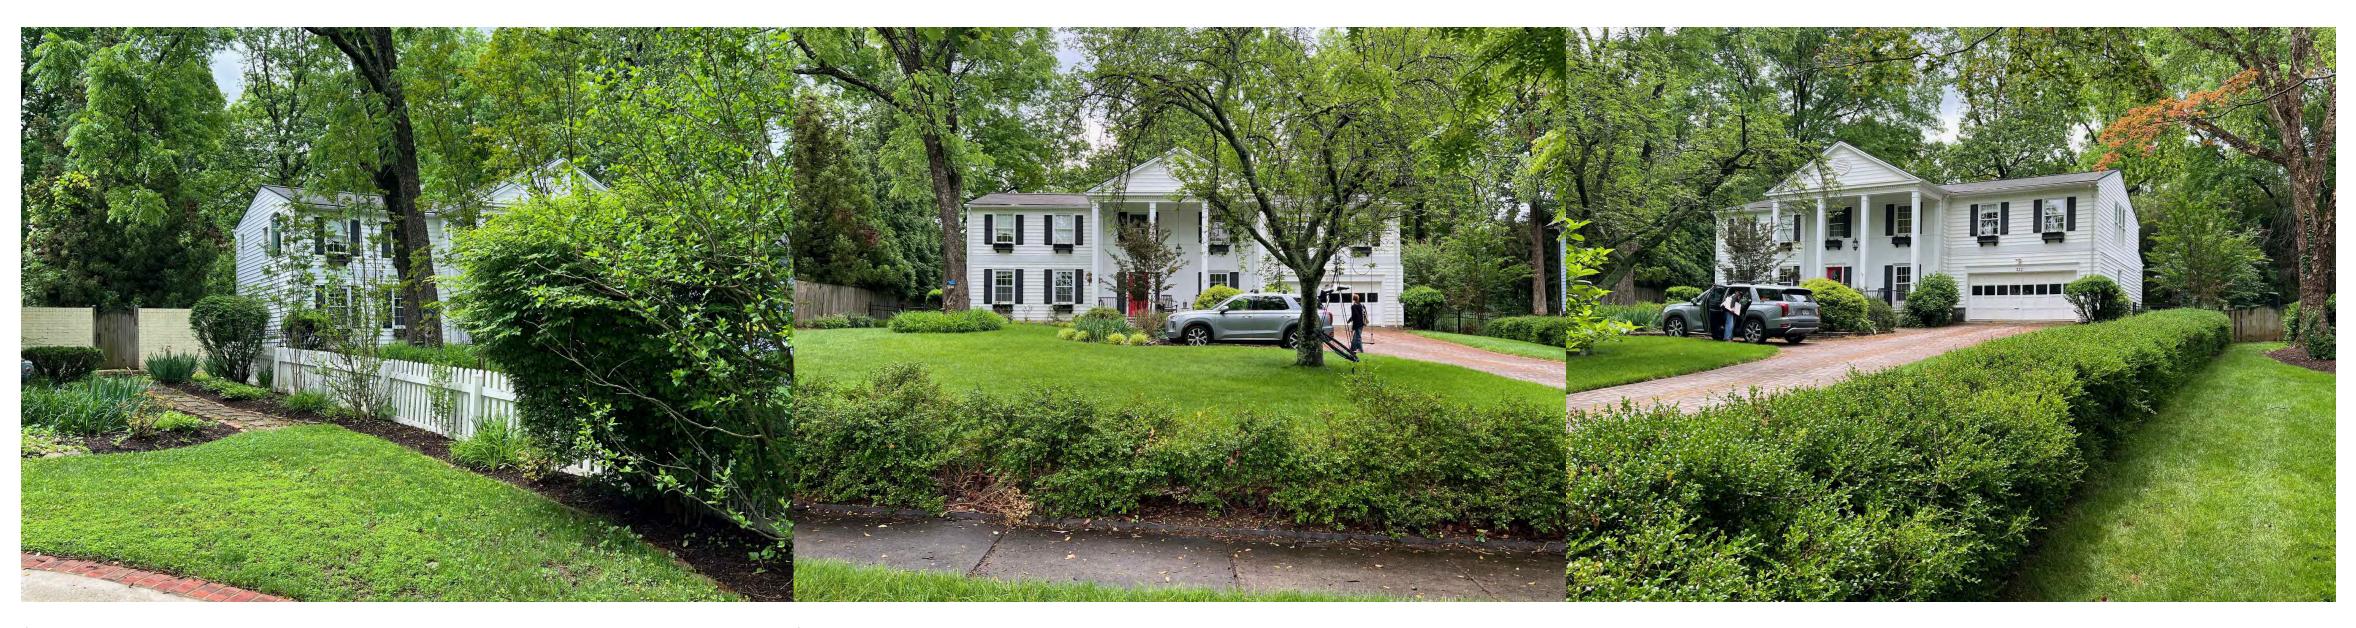

### SCOPE OF WORK

PARTIAL INTERIOR RENOVATION OF AN EXISTING SINGLE FAMILY HOUSE. INTERIOR WORK INCLUDES RENOVATIONS TO AND RECONFIGURATION OF ROOMS MAINLY AT THE 1ST FLOOR (FOYER, KITCHEN, DINING, LIVING, POWDER ROOM, STAIR TO 2ND FLOOR). 2ND FLOOR RENOVATIONS INCLUDE ROUGH-INS FOR A FUTURE LAUNDRY ROOM, STAIR/HALLWAY AND FRONT BEDROOM MODIFICATIONS. EXTERIOR WORK ON THE FRONT ELEVATION IS LIMITED TO THE REPLACEMENT OF THE EXISTING FRONT DOOR WITH A FRONT DOOR WITH TWO SIDELITES. EXTERIOR WORK ON THE LEFT SIDE ELEVATION IS LIMITED TO THE REPLACEMENT OF ONE EXISTING WINDOW WITH TWO NEW WINDOWS. WE WILL BE USING SUBSTANTIALLY SIMILAR MATERIALS AND THE SAME ARCHITECTURAL FEATURES AS THE EXISTING CONDITIONS FOR THE EXTERIOR ALTERATIONS. THE EXISTING BUILDING FOOTPRINT, FRONT PORCH AND EXISTING REAR PATIOS TO REMAIN UNCHANGED.

## KEY PLAN - PROPOSED 1ST FLOOR PLAN

KEY PLAN - PROPOSED 1ST FLOOR PLAN 1/8" = 1'-0"

SHADED AREA INDICATES NEW ADDITION

EXISTING FRONT ELEVATIONS, CLOSE-UP VIEWS