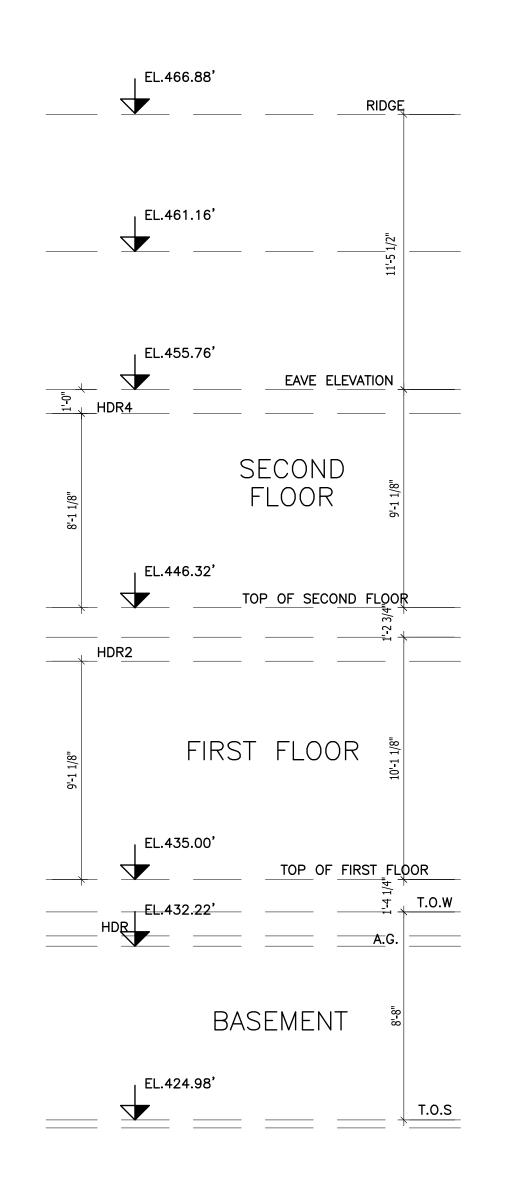

# **ATTACHMENT 03**

FRONT ELEVATION

GeoEnv Engineers & Consultants, LLC. 10875 Main Street, Suite 213 Fairfax, Virginia 22030 Tel. (703)591-7170

### FRONT ELEVATION

| SCALE        | 1/4"=1'-0"          |
|--------------|---------------------|
| TAX MAP:     | 0302 31 0195        |
| ZONE:        | R-3                 |
| PREPARED BY: |                     |
| CHECKED BY:  |                     |
| PROJECT #:   | 8090 1417PATHFINDER |