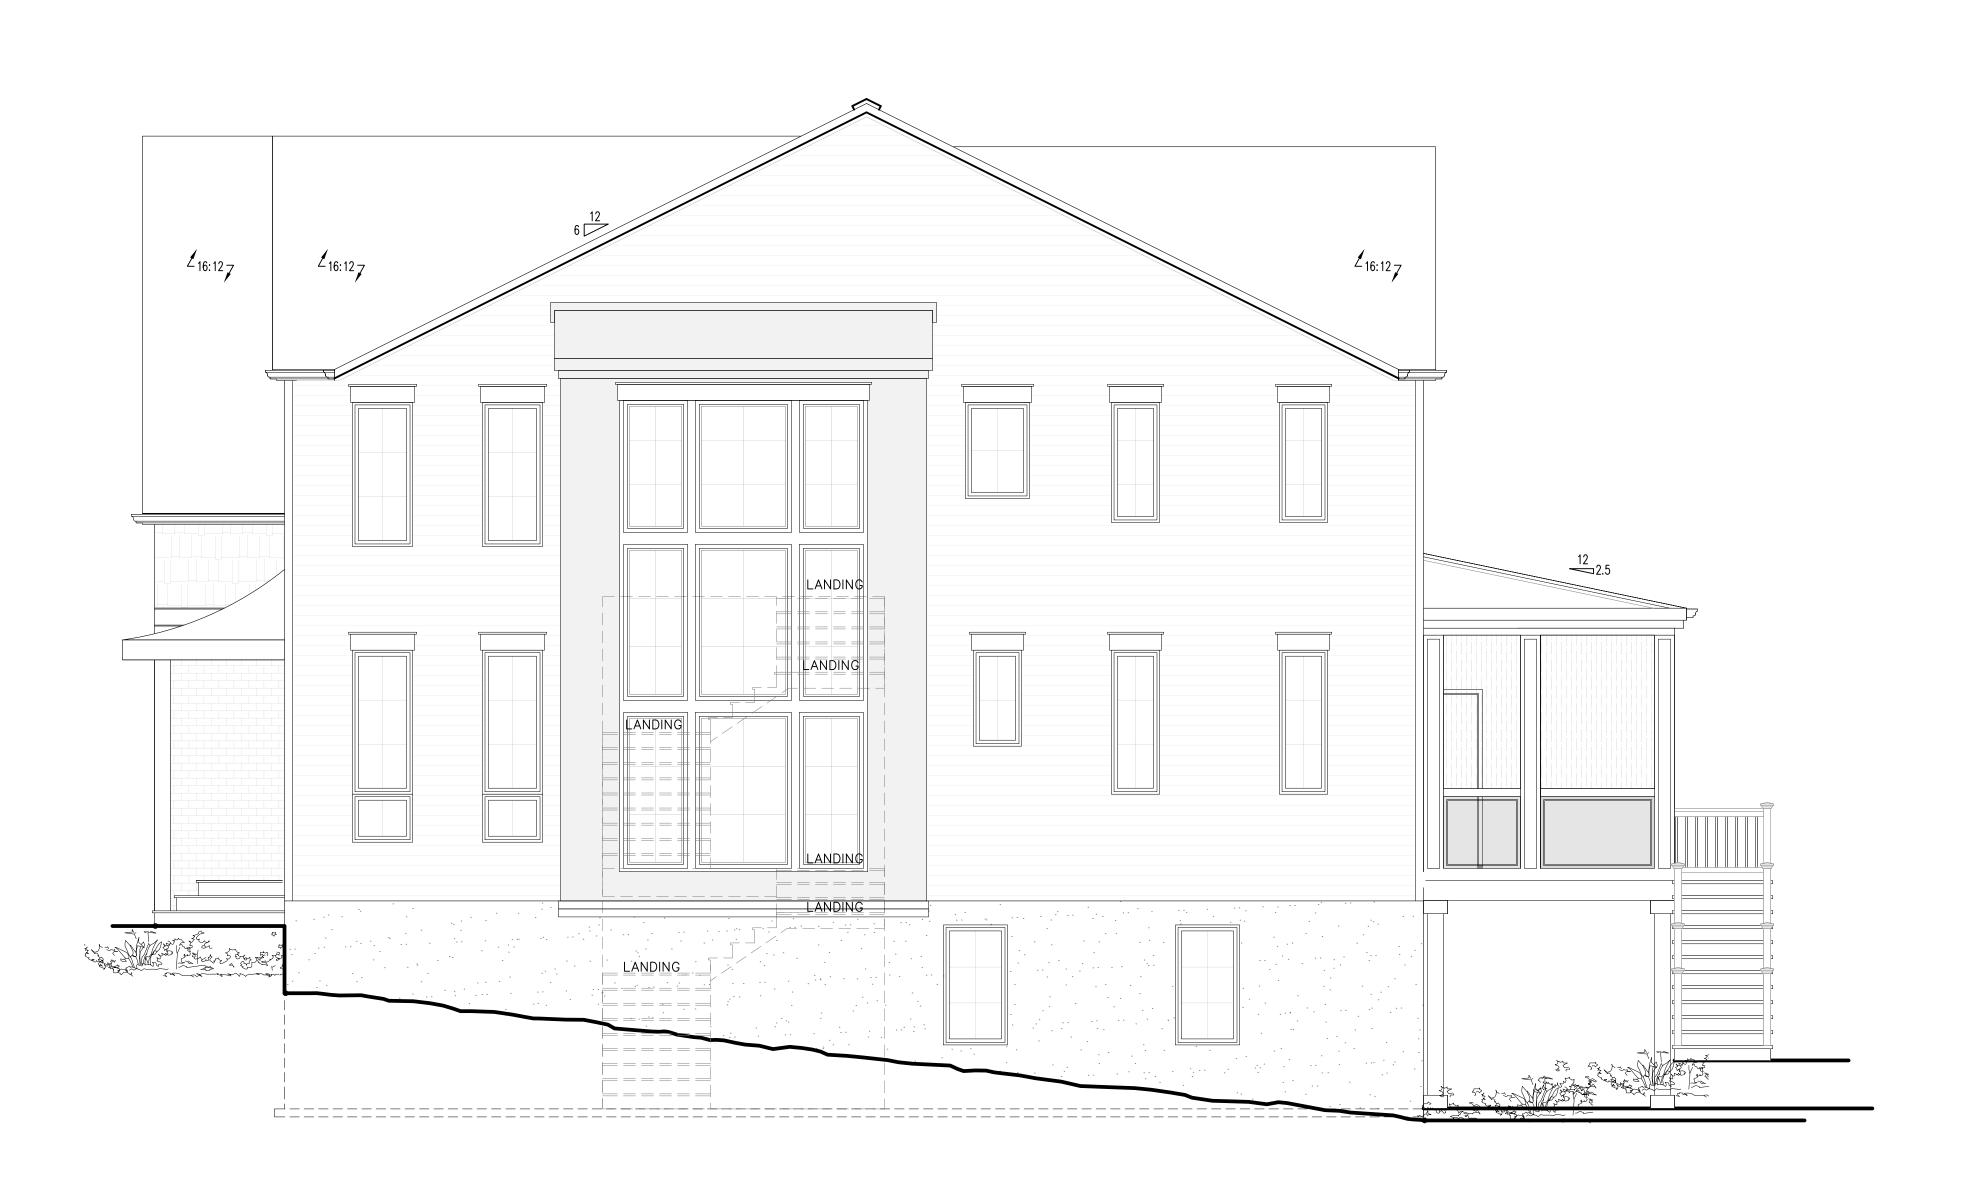

### **RIGHT ELEVATION**

| JUNEL        | 1/4"=1'-0"   |
|--------------|--------------|
|              |              |
| TAX MAP:     | 0302 31 0195 |
| ZONE:        | R-3          |
| PREPARED BY: |              |
| CHECKED BY:  |              |

PROJECT #:
SHEET NUMBER

A201

8090\_1417PATHFINDER

REAR ELEVATION

GeoEnv Engineers & Consultants, LLC. 10875 Main Street, Suite 213 Fairfax, Virginia 22030 Tel. (703)591-7170