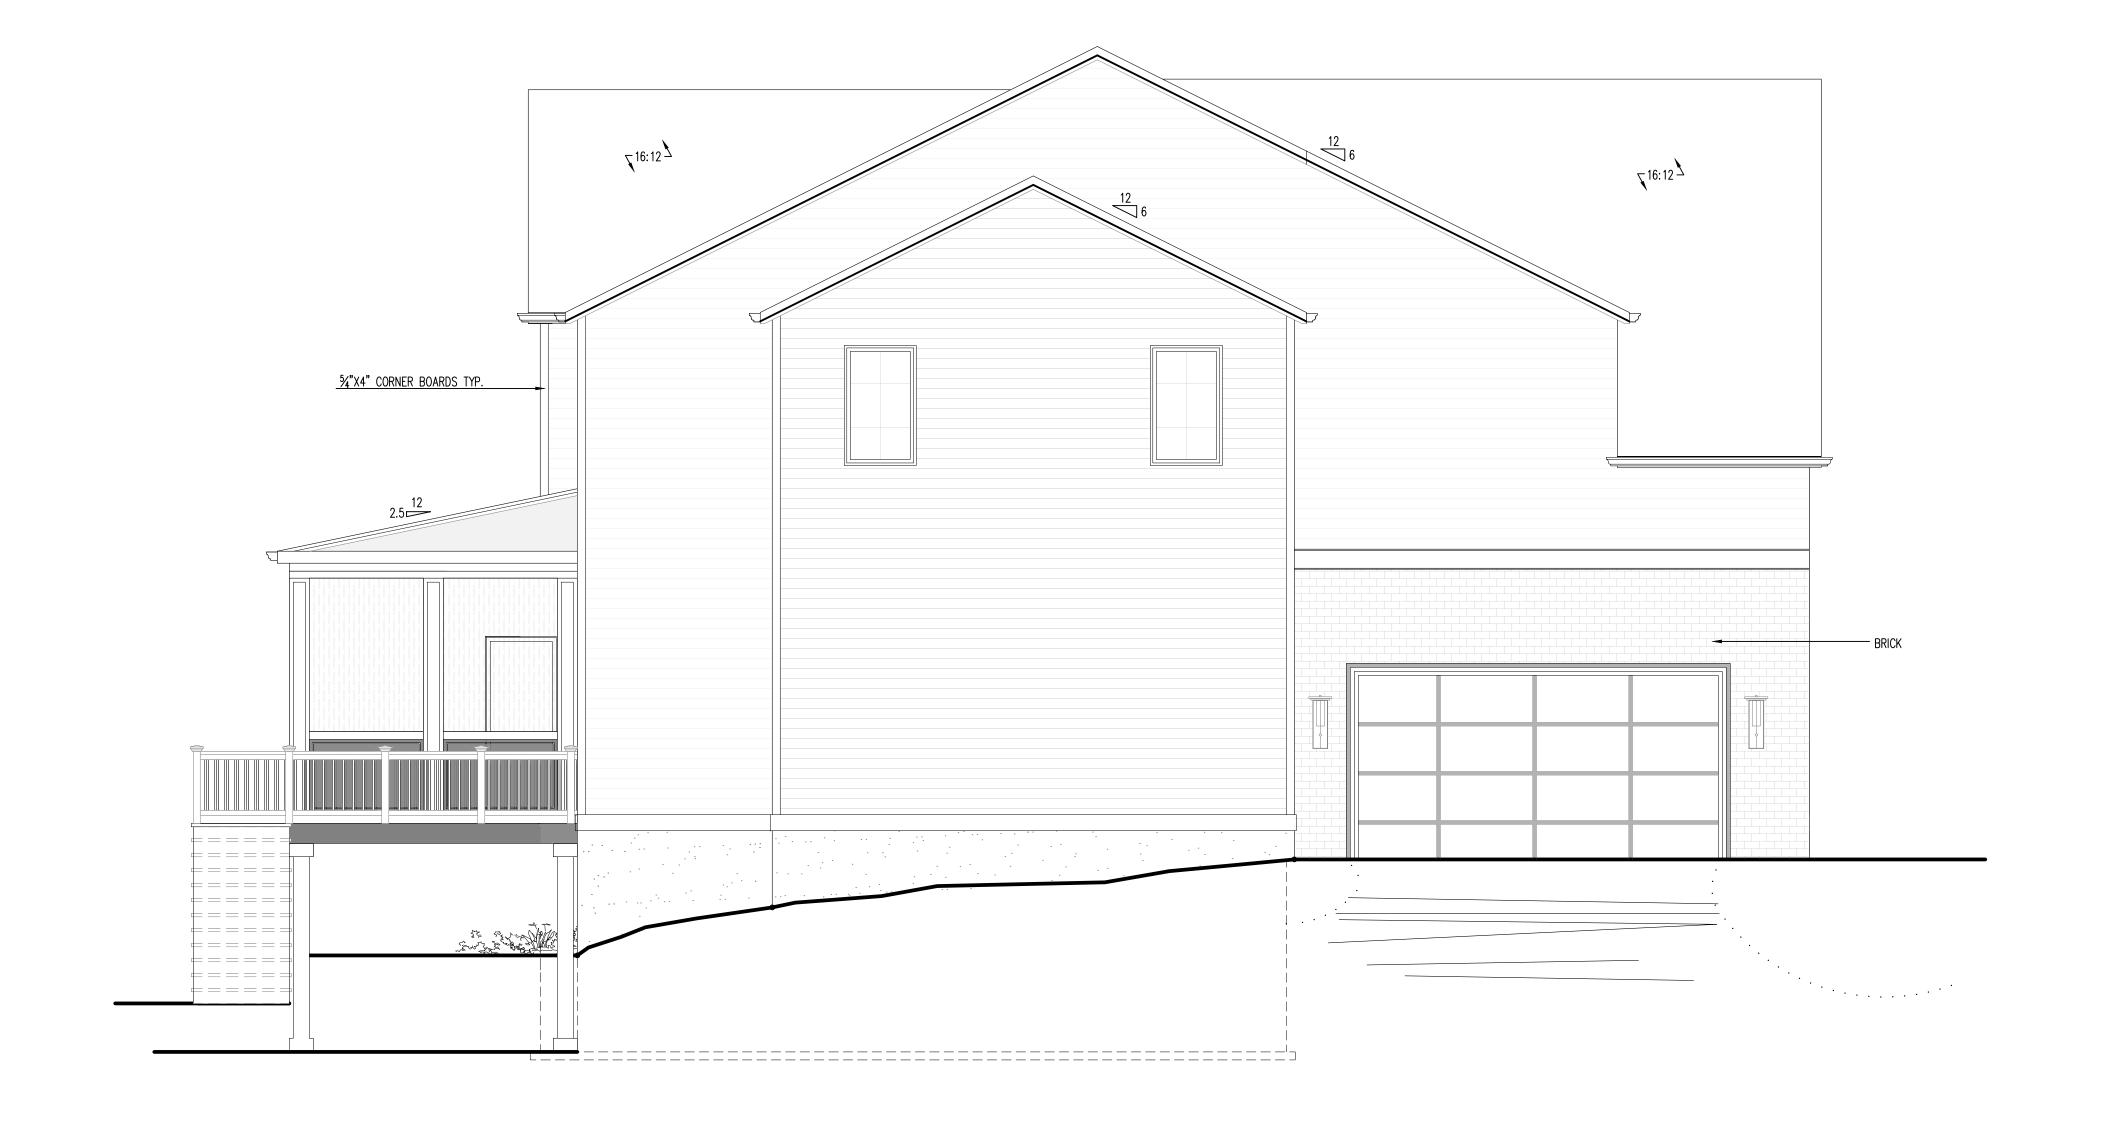

### **RIGHT ELEVATION**

| JUNEL        | 1/4"=1'-0"   |
|--------------|--------------|
|              |              |
| TAX MAP:     | 0302 31 0195 |
| ZONE:        | R-3          |
| PREPARED BY: |              |
| CHECKED BY:  |              |

PROJECT #:
SHEET NUMBER

A201

8090\_1417PATHFINDER

REAR ELEVATION

GeoEnv Engineers & Consultants, LLC. 10875 Main Street, Suite 213 Fairfax, Virginia 22030 Tel. (703)591-7170