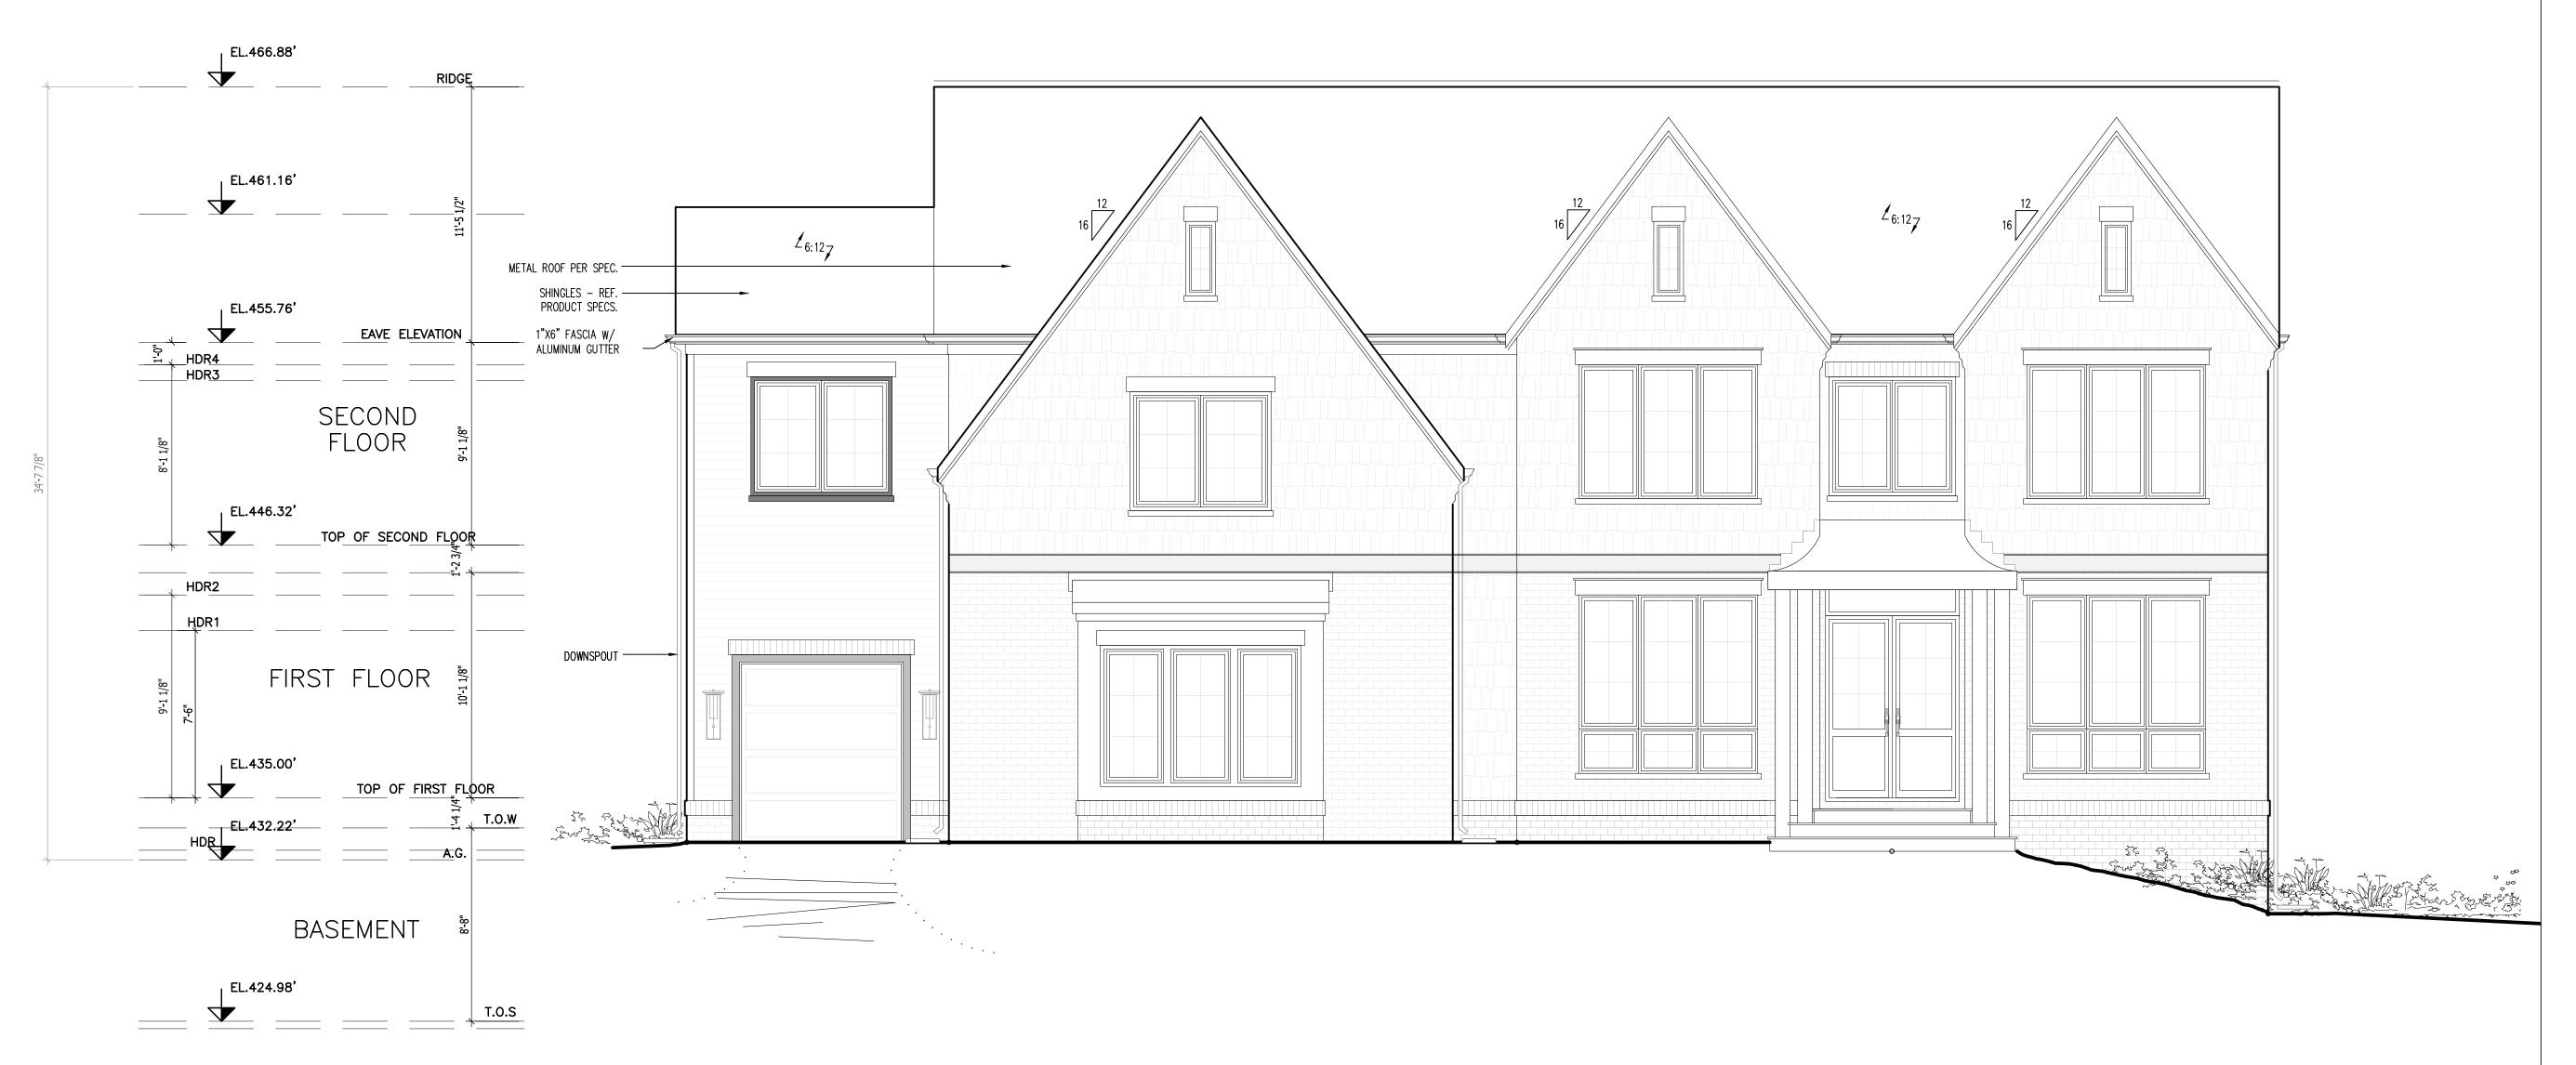

# **ATTACHMENT 03**

FRONT ELEVATION

GeoEnv Engineers & Consultants, LLC. 10875 Main Street, Suite 213 Fairfax, Virginia 22030 Tel. (703)591-7170

### FRONT ELEVATION

| SCALE        | 1/4"=1'-0"          |
|--------------|---------------------|
| TAX MAP:     | 0302 31 0195        |
| ZONE:        | R-3                 |
| PREPARED BY: |                     |
| CHECKED BY:  |                     |
| PROJECT #:   | 8090 1417PATHFINDER |