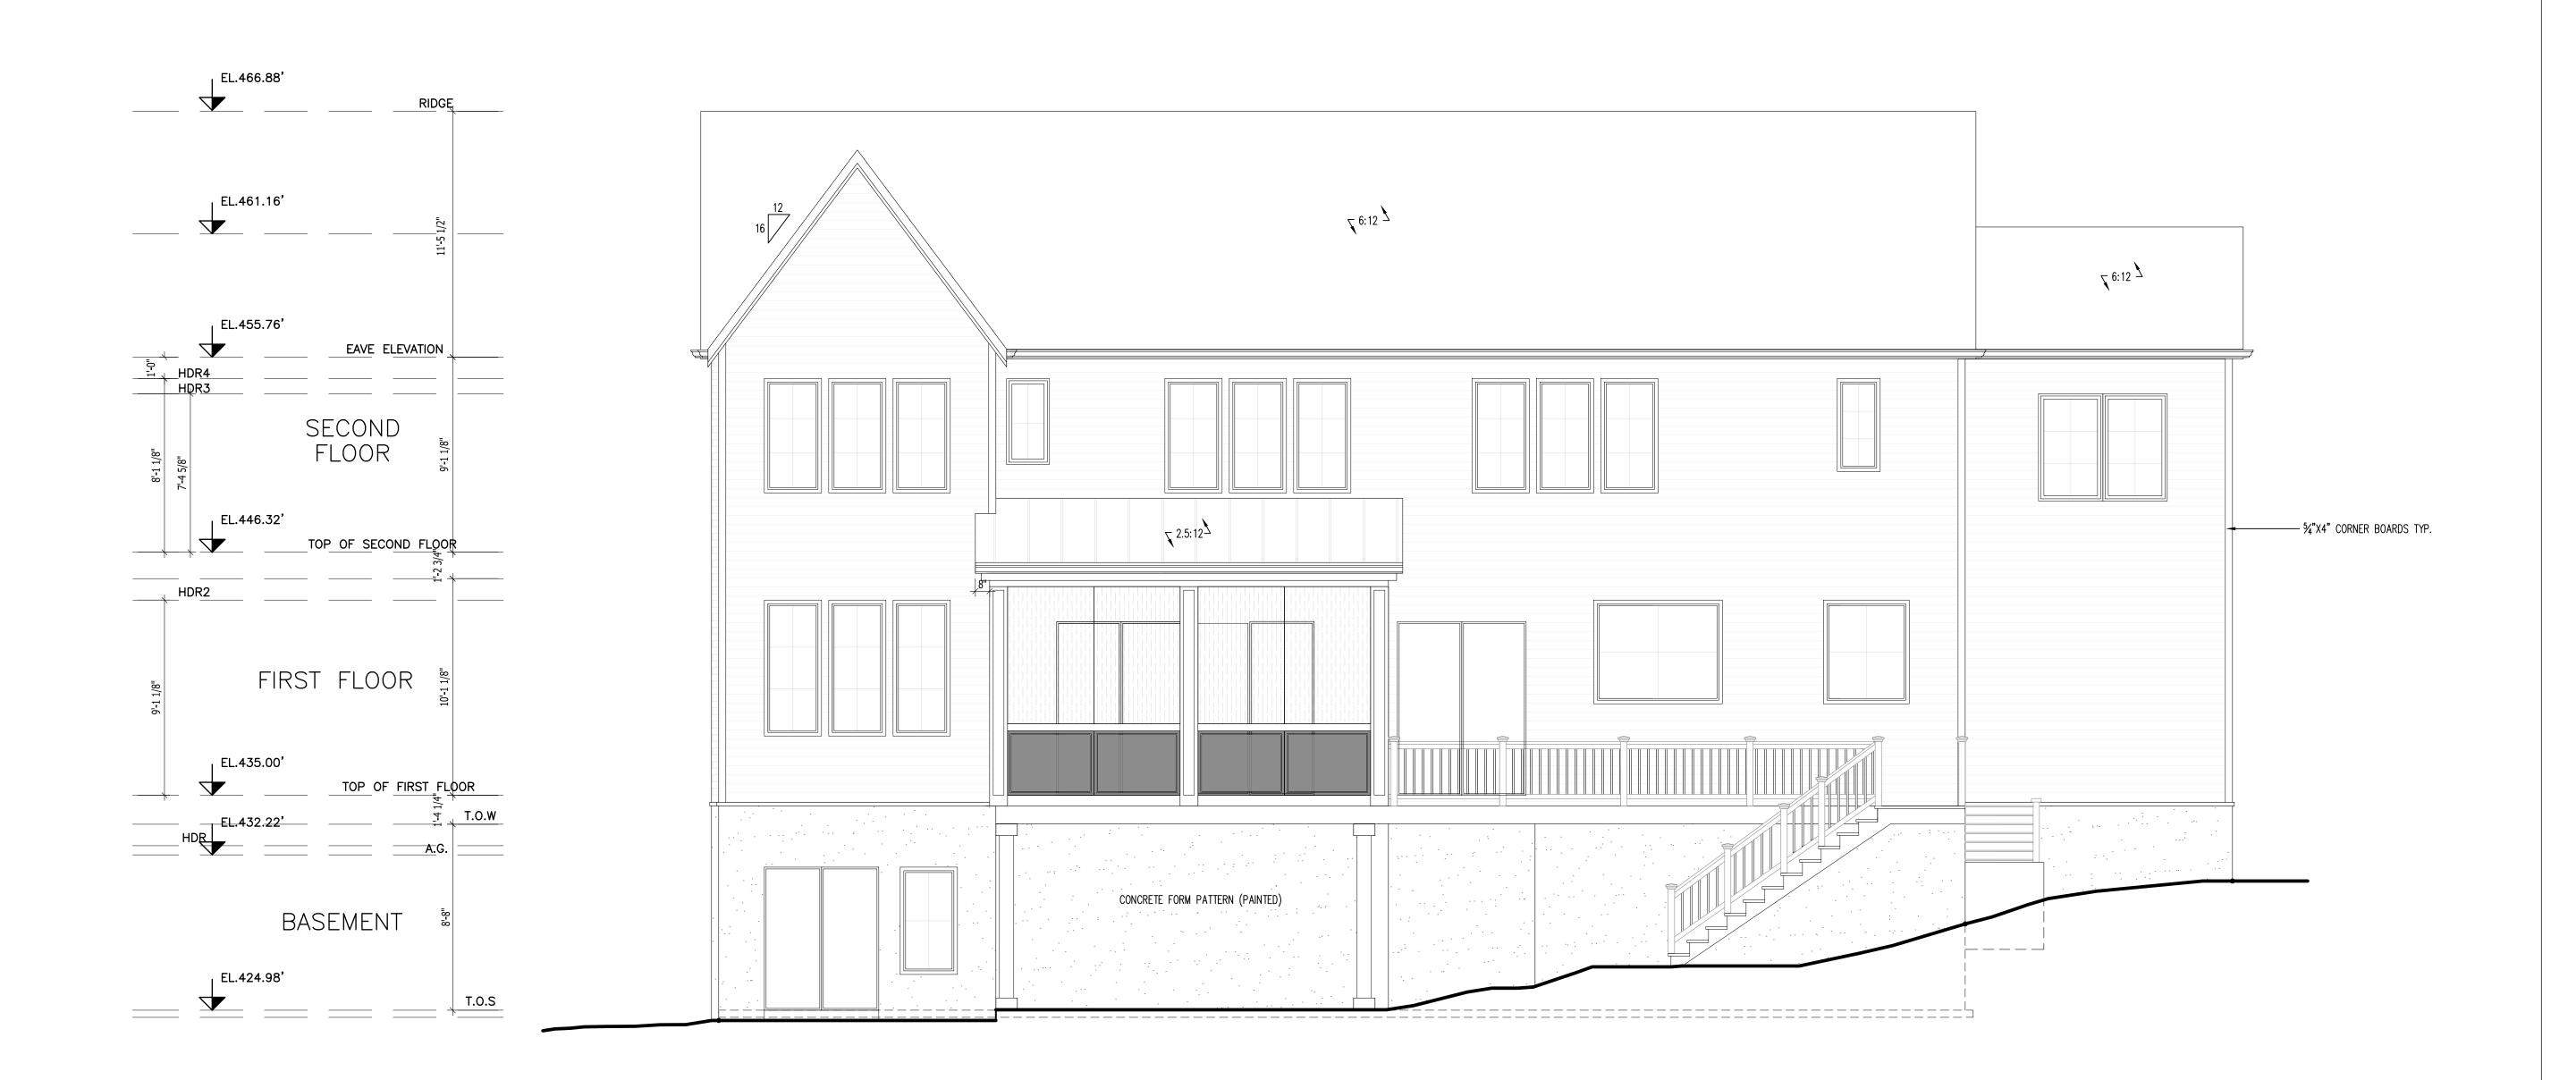

PROJECT #:
SHEET NUMBER

A201

8090\_1417PATHFINDER

REAR ELEVATION

GeoEnv Engineers & Consultants, LLC. 10875 Main Street, Suite 213 Fairfax, Virginia 22030 Tel. (703)591-7170

### **REAR ELEVATION**

| TAX MAP:     | 0302 31 0195        |
|--------------|---------------------|
| ZONE:        | R-3                 |
| PREPARED BY: |                     |
| CHECKED BY:  |                     |
| PROJECT #:   | 8090_1417PATHFINDER |

1/4"=1'-0"

SHEET NUMBER

A202

GeoEnv Engineers & Consultants, LLC. 10875 Main Street, Suite 213 Fairfax, Virginia 22030 Tel. (703)591-7170