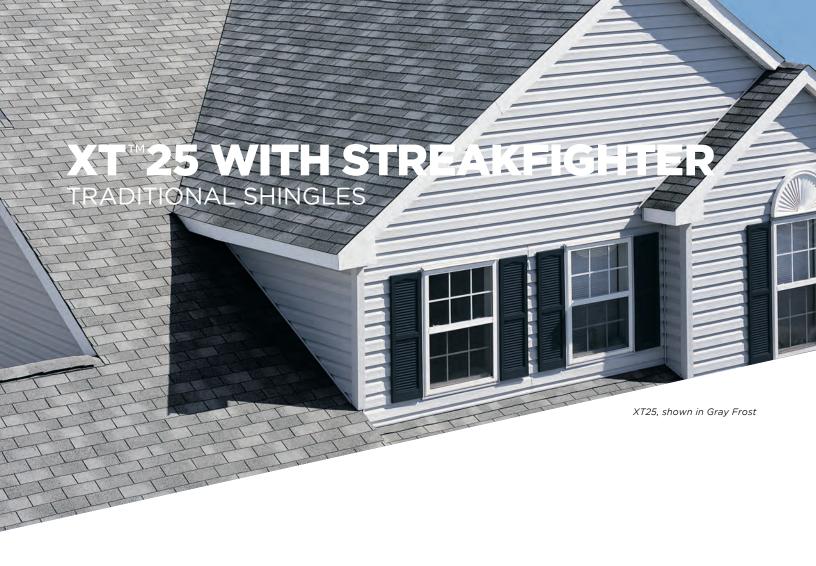

When it comes to weathering the elements, XT 25 is quite simply at the top of its class. Built on a super tough fiberglass base, the shingle provides exceptional resistance to blow-off and tearing and has a 10-yearStreakFighter<sup>®</sup> warranty. For just a bit more money than an ordinary shingle, XT 25 gives you a whole lot more.

- 25-year limited transferable warranty against manufacturing defects
- 10-year StreakFighter algae-resistance warranty **STREAK**Fighter
- 5-year SureStart™ protection
- 5-year warranty against winds up to 60 mph