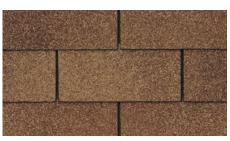

Gray Frost

Star White

XT 25 Star White is an ENERGY STAR® qualified product.

Oakwood

Timber Blend

Weathered Wood