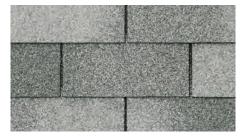

## **XT 25 COLOR PALETTE**

Black

Moiré Black

Slate Gray

NOTE: Due to limitations of printing reproduction, CertainTeed can not guarantee the identical match of the actual product color to the graphic representations throughout this publication.

Gray Frost

Star White

XT 25 Star White is an ENERGY STAR® qualified product.

Oakwood

Timber Blend

Weathered Wood