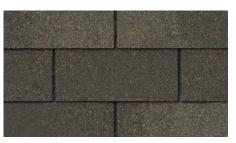

Gray Frost

Star White

XT 25 Star White is an ENERGY STAR® qualified product.

Oakwood

Timber Blend

Weathered Wood