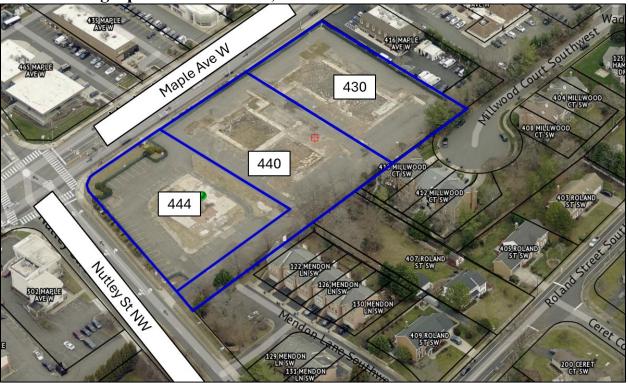

## Property Map, Aerial, and Site Photos

444 Maple Ave W, 0383 02 0139 440 Maple Ave W, 0383 02 0140 430 Maple Ave W, 0383 02 0141

Aerial Photograph - December 21, 2023

(Source: https://explorer.eagleview.com/index.php# - accessed 7/10/2024)