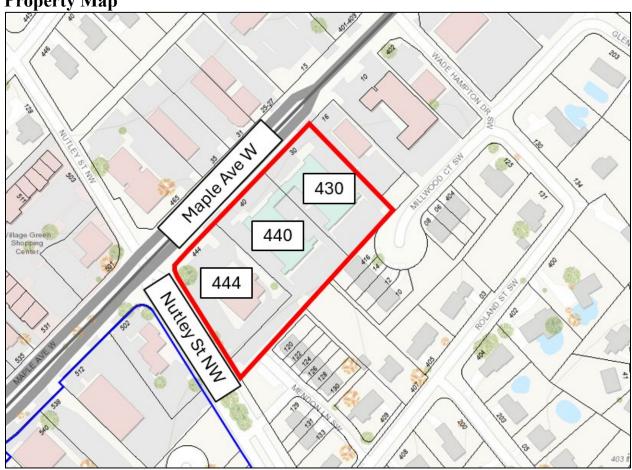

## **Property Map, Aerial, and Site Photos**

444 Maple Ave W, 0383 02 0139 440 Maple Ave W, 0383 02 0140 430 Maple Ave W, 0383 02 0141

**Property Map** 