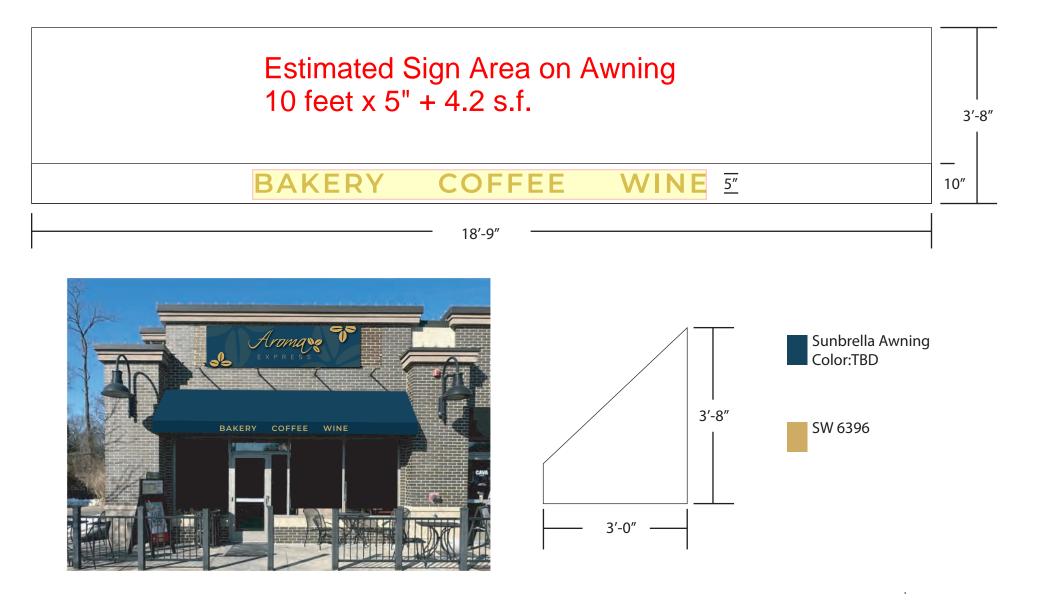

# BAR Agenda Item:

1.Installation of non illuminated wall mount sign.

2.Awing fabric replacement with new lettering (Bakery, Coffee, Wine)

Contact Information: Owner Tina Chenosky Key Point Partners 4201 Mitchellville Rd, 501 Bowie, MD 20716 P:3014641195 tchenosky@keypointpartners.com

#### BAR Meeting Date: 03/20/2025

Project File Number: 0

| Dro | inat | Infor  | mation |
|-----|------|--------|--------|
| FIU | IECL | IIIIOI | Induon |
|     |      |        |        |

| Total Number of Signs Proposed: 3                                                                                                                                                                                                            |                                                                                                                                                                                    |
|----------------------------------------------------------------------------------------------------------------------------------------------------------------------------------------------------------------------------------------------|------------------------------------------------------------------------------------------------------------------------------------------------------------------------------------|
| Sign Type A (please provide all applicable details below)                                                                                                                                                                                    | ×                                                                                                                                                                                  |
| Proposed Sign Type: Front Facade<br>Description of Sign:<br>Non illuminated dimensional metal letters on a printed backboard.                                                                                                                | Scope of Work: New<br>Sign Area Height: 3                                                                                                                                          |
| Sign Area Width: 11.25<br>Sign Depth: 3.5<br>Window Width:<br>Awning Depth:<br>Height from Bottom to Sidewalk:<br>Illumination Type: None                                                                                                    | Total Sign Face Area: 33.75<br>Window Height:<br>Total Window Area:<br>Awning Width:<br>Total Structure Height:<br>Lumens:                                                         |
| Kelvins:<br>Sign Type B (please provide all applicable details below)                                                                                                                                                                        | Alternative Measurement:                                                                                                                                                           |
| Proposed Sign Type: Awning<br>Description of Sign:<br>Awing fabric replacement with new lettering<br>Sign Area Width: 10<br>Sign Depth:<br>Window Width:<br>Awning Depth: 3<br>Height from Bottom to Sidewalk: 10<br>Illumination Type: None | Scope of Work: Reface<br>Sign Area Height: .416<br>Total Sign Face Area: 4.16<br>Window Height:<br>Total Window Area:<br>Awning Width: 18.75<br>Total Structure Height:<br>Lumens: |
| Kelvins:                                                                                                                                                                                                                                     | Alternative Measurement:                                                                                                                                                           |
| Sign Type C (please provide all applicable details below) Proposed Sign Type: Monument Description of Sign: Acrylic sign face with printed graphic. Sign Area Width: 3.5 Sign Death: 125                                                     | X<br>Scope of Work: Reface<br>Sign Area Height: 2.83<br>Total Sign Face Area: 9.9<br>Window Height:                                                                                |
| Sign Depth: .125<br>Window Width:<br>Awning Depth:<br>Height from Bottom to Sidewalk:<br>Illumination Type: None<br>Kelvins:                                                                                                                 | Window Height:<br>Total Window Area:<br>Awning Width:<br>Total Structure Height: 8<br>Lumens:<br>Alternative Measurement:                                                          |
| Sign Type D (please provide all applicable details below)                                                                                                                                                                                    | ×                                                                                                                                                                                  |