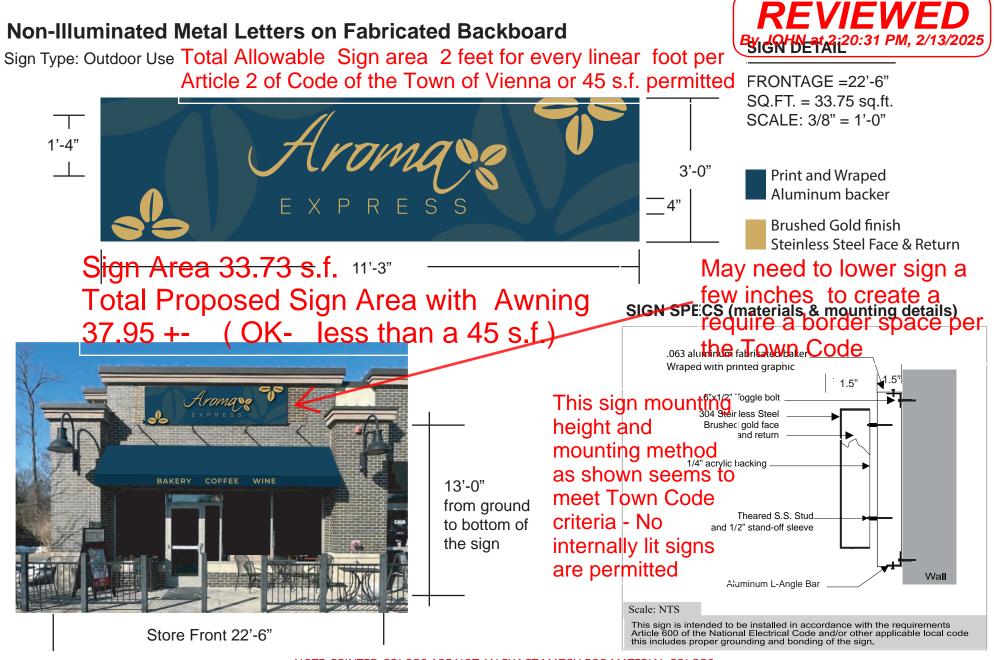

# BAR Agenda Item:

1.Installation of non illuminated wall mount sign.

2.Awing fabric replacement with new lettering (Bakery, Coffee, Wine)

Contact Information: Owner Tina Chenosky Key Point Partners 4201 Mitchellville Rd, 501 Bowie, MD 20716 P:3014641195 tchenosky@keypointpartners.com

#### BAR Meeting Date: 03/20/2025

Project File Number: 0

| Dro | inat | Infor  | mation |
|-----|------|--------|--------|
| FIU | IECL | IIIIOI | Induon |
|     |      |        |        |

| Total Number of Signs Proposed: 3                                                                                                                                                                                                            |                                                                                                                                                                                    |
|----------------------------------------------------------------------------------------------------------------------------------------------------------------------------------------------------------------------------------------------|------------------------------------------------------------------------------------------------------------------------------------------------------------------------------------|
| Sign Type A (please provide all applicable details below)                                                                                                                                                                                    | ×                                                                                                                                                                                  |
| Proposed Sign Type: Front Facade<br>Description of Sign:<br>Non illuminated dimensional metal letters on a printed backboard.                                                                                                                | Scope of Work: New<br>Sign Area Height: 3                                                                                                                                          |
| Sign Area Width: 11.25<br>Sign Depth: 3.5<br>Window Width:<br>Awning Depth:<br>Height from Bottom to Sidewalk:<br>Illumination Type: None                                                                                                    | Total Sign Face Area: 33.75<br>Window Height:<br>Total Window Area:<br>Awning Width:<br>Total Structure Height:<br>Lumens:                                                         |
| Kelvins:<br>Sign Type B (please provide all applicable details below)                                                                                                                                                                        | Alternative Measurement:                                                                                                                                                           |
| Proposed Sign Type: Awning<br>Description of Sign:<br>Awing fabric replacement with new lettering<br>Sign Area Width: 10<br>Sign Depth:<br>Window Width:<br>Awning Depth: 3<br>Height from Bottom to Sidewalk: 10<br>Illumination Type: None | Scope of Work: Reface<br>Sign Area Height: .416<br>Total Sign Face Area: 4.16<br>Window Height:<br>Total Window Area:<br>Awning Width: 18.75<br>Total Structure Height:<br>Lumens: |
| Kelvins:                                                                                                                                                                                                                                     | Alternative Measurement:                                                                                                                                                           |
| Sign Type C (please provide all applicable details below) Proposed Sign Type: Monument Description of Sign: Acrylic sign face with printed graphic. Sign Area Width: 3.5 Sign Death: 125                                                     | X<br>Scope of Work: Reface<br>Sign Area Height: 2.83<br>Total Sign Face Area: 9.9<br>Window Height:                                                                                |
| Sign Depth: .125<br>Window Width:<br>Awning Depth:<br>Height from Bottom to Sidewalk:<br>Illumination Type: None<br>Kelvins:                                                                                                                 | Window Height:<br>Total Window Area:<br>Awning Width:<br>Total Structure Height: 8<br>Lumens:<br>Alternative Measurement:                                                          |
| Sign Type D (please provide all applicable details below)                                                                                                                                                                                    | ×                                                                                                                                                                                  |