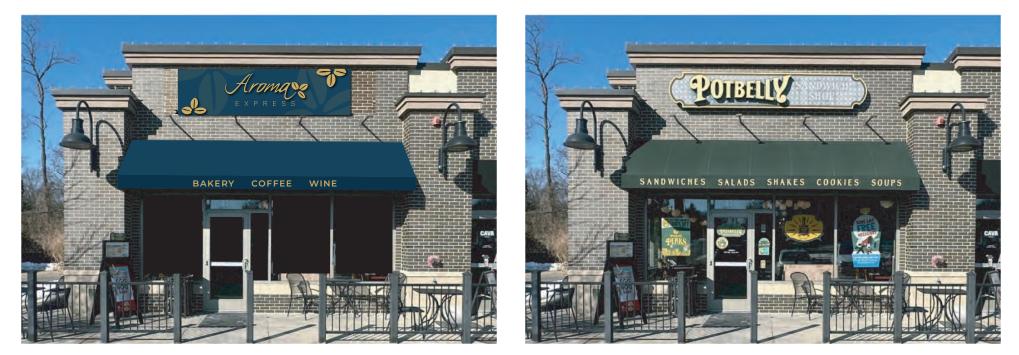

# BAR Agenda Item:

1.Installation of non illuminated wall mount sign.

2.Awing fabric replacement with new lettering (Bakery, Coffee, Wine)

Contact Information: Owner Tina Chenosky Key Point Partners 4201 Mitchellville Rd, 501 Bowie, MD 20716 P:3014641195 tchenosky@keypointpartners.com

# Proposed

### Existing