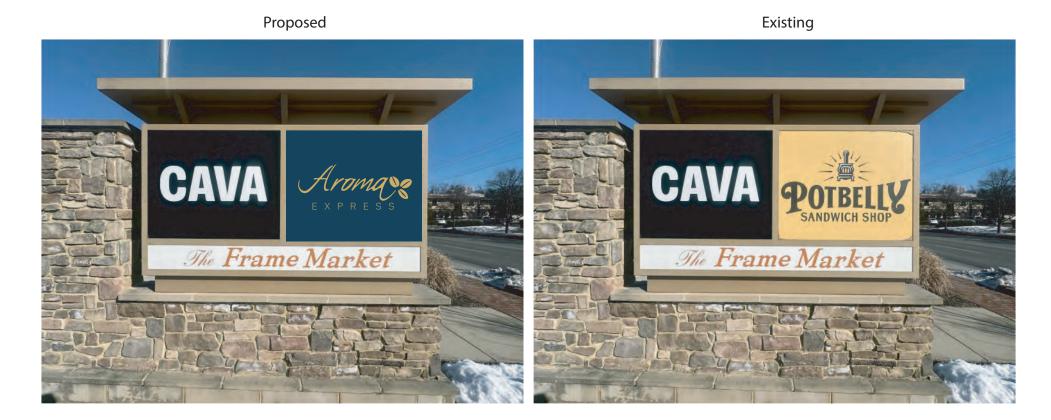

# Monumnet sign face replacement

# Proposed

### Existing

#### NOTE: PRINTED COLORS ARE NOT AN EXACT MATCH FOR MATERIAL COLORS