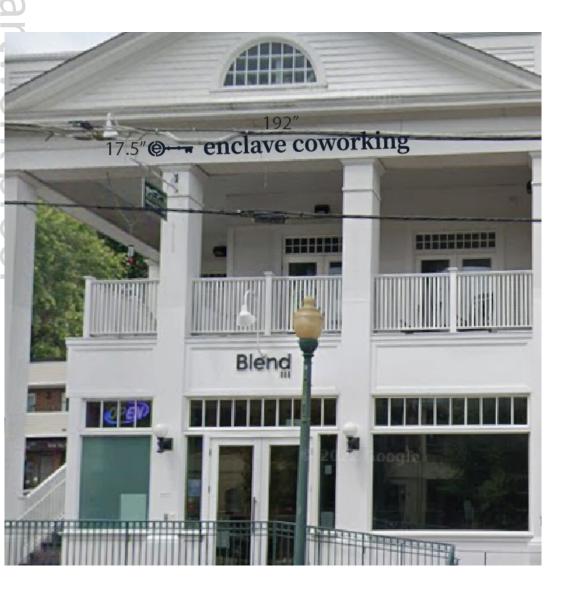

**Project Description:** 

Style:

3-DIMENSIONAL LETTERS 1/2 in ACRYLIC

Color:

PAINTED Patone PMS 5395C

Size: 192"x17.5" Fairfax County Building Permit Number(s): To be added

when submitted

**Exterior Modifications Information** 

Color:

PAINTED Patone PMS 5395C

Size: 192"x17.5"

## 192" 17.5" enclave coworking

4822 St. Elmo Ave. • Bethesda, MD 20814