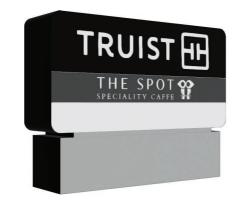

## THE SPOT SPECIALITY CAFFE

## THE SPOT SPECIALITY CAFFE

3D Mock up

Measurements

96 inches

THE SPOT SPECIALITY CAFFE

SPECIALITY CAFFE

**Revisions:** 

 Version 1
 04/09/25

 Version 2
 04/10/25

 Version 3
 04/16/25

3 proof revisions included with deposit. Each additional revision is \$25.

Quantity: 2

**Size:** 96" x 12"