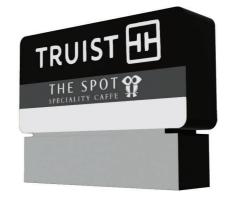

## THE SPOT SPECIALITY CAFFE

## THE SPOT SPECIALITY CAFFE

3D Mock up

Measurements

96 inches

THE SPOT SPECIALITY CAFFE

SPECIALITY CAFFE

**Revisions:** 

 Version 1
 04/09/25

 Version 2
 04/10/25

 Version 3
 04/16/25

3 proof revisions included with deposit. Each additional revision is \$25.

Quantity: 2

**Size:** 96" x 12"