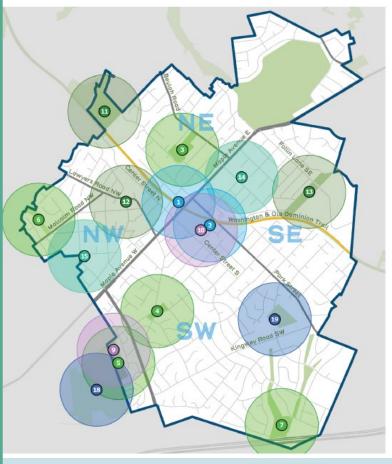

## New Maps of Service Levels

Examples from pages 57 & 58

Ex 1: All Parks Half Mile Access

Ex 2: All Parks Quarter Mile Access