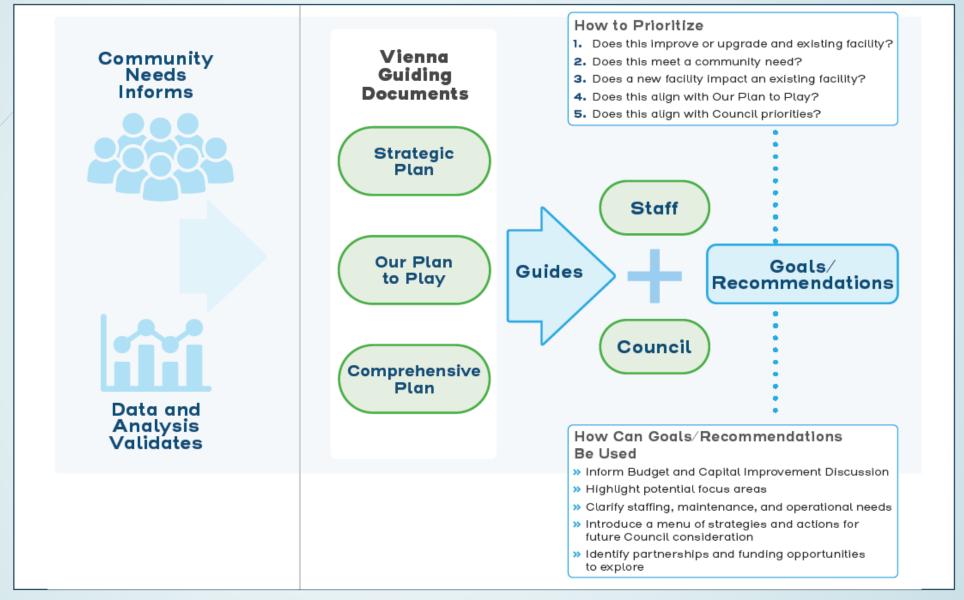

## Our Plan to Play

Approving the Parks & Recreation Master Plan July 7, 2025

## **Updates Since June 9**

In addition to prior resident, stakeholder, and council input, the plan reflects feedback from the June Work Session.

- Updated multiple sections of narrative to reflect interpretation and future use of the document.
  - Edits included changes to title sections based on feedback.
- Added funding analysis.
- Highlighted tangible tasks and impacts.
- Added walkability maps to visualize service levels.

## New Maps of Service Levels

Examples from pages 57 & 58

Ex 1: All Parks Half Mile Access



Ex 2: All Parks Quarter Mile Access



## New: Purpose, Big Picture, & How to Use