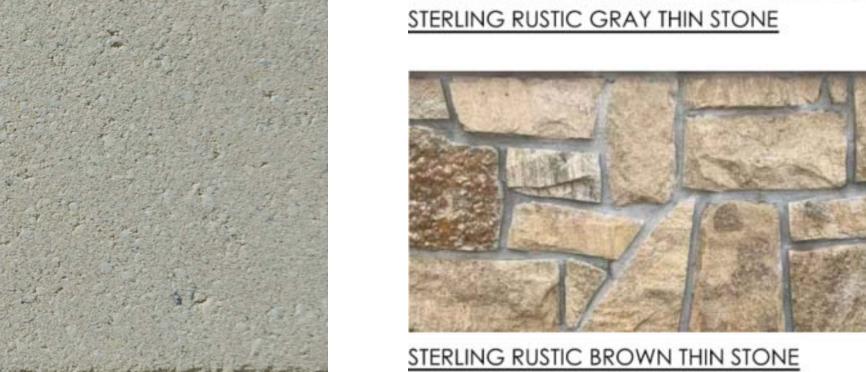

STN-1 STONE VENEER (BLEND)

MTR-1 WHITE MORTAR

(TO MATCH EXISTING CLUBHOUSE)

MTL-1 METAL SIDING TYPE 1;

METAL TRIM, ACCESSORIES, GUTTERS,

STATIONARY ALUMINUM LOUVER

PT-1 TO MATCH MTL-1 FOR

DOORS AND TRIM