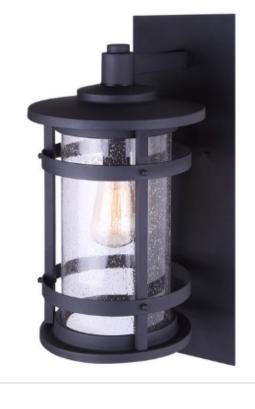

**PVC-1** PVC PERGOLA SYSTEM

MTL-2 METAL SIDING TYPE 2

WHITE SMOOTH FINISH

VINTAGE **CYLINDER** SEEDED OUTDOOR SCONCE -LARGE SKU OL18085

\$133.00

## Description

This design channels vintage appeal with a seeded glass shade and cage frame finished in Black. The layered shape of the cap adds an understated contemporary

 Actual Size: 20"Hx9.5"Wx11.5"D • Bulb Base: US Medium-E26

LIGHTING INFORMATION: E26 LED EDISON BULB 3000K TEMPERATURE

 Color: Black • Indoor-Outdoor: Yes

• Material: Glass, Metal • Max Bulb Wattage: 100

• Number of Lights:

• Safety Rating: Wet

**CS-1** ROCKCAST BUFFSTONE GP-A