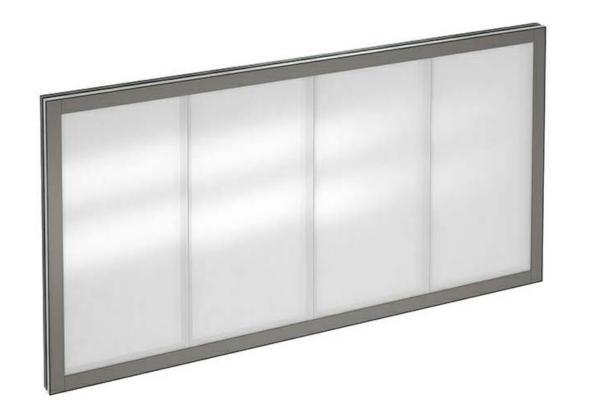

TRANSLUCENT WALL PANELS

CHINA WHITE

**SLT-1** SEALANT AT

WINDOWS/JOINTS

CHINA WHITE

**GL-1** SOLARBAN 70 CLEAR + CLEAR GLASS

CMU-1 GROUND FACE

CONCRETE MASONRY UNIT