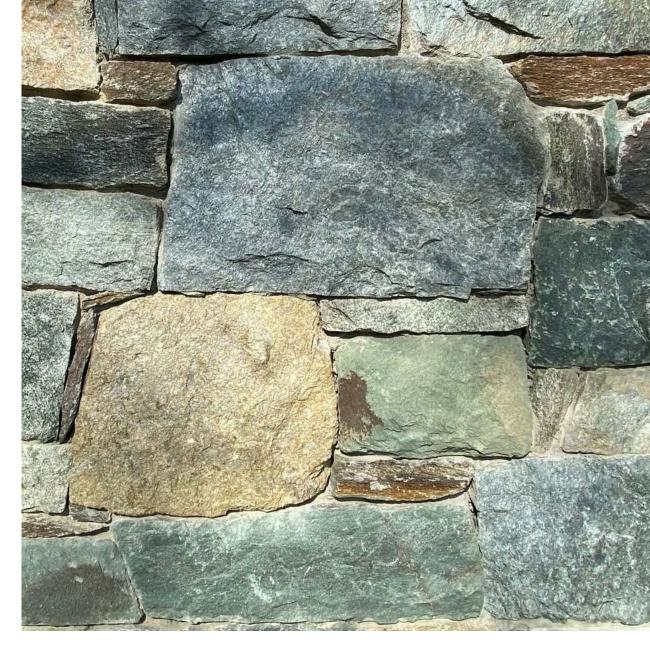

STN-1 STONE VENEER (BLEND)

MTR-1 WHITE MORTAR

(TO MATCH EXISTING CLUBHOUSE)

MTL-1 METAL SIDING TYPE 1;

METAL TRIM, ACCESSORIES, GUTTERS,

STATIONARY ALUMINUM LOUVER

PT-1 TO MATCH MTL-1 FOR

DOORS AND TRIM

**SS-1** STANDING SEAM METAL ROOF CORLE VERTICAL LOK - EVERGREEN

WD-1 STAINED TO MATCH EXISTING

EXISTING PRECAST SILL/LINTEL ON ADJACENT CLUBHOUSE.

EXISTING STONE VENEER TO REMAIN PROPOSED STN-1 AND MTR-1 TO MATCH