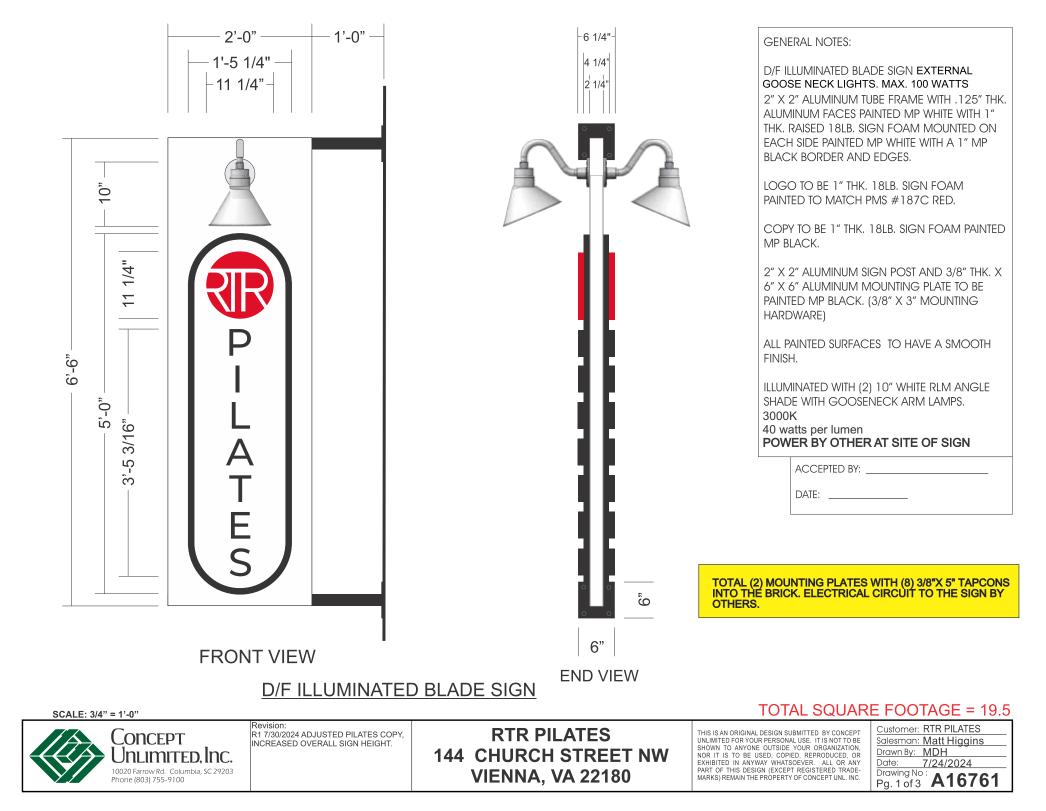

## ATTACHMENT 03







SIDE VIEW

FRONT VIEW

Revision:

ENTRANCE WALL 16'-7" WIDE. RED BRICK WALL 29' WIDE. SQUARE FOOTAGE BASED ON ENTRANCE WALL WIDTH. RTR ON THE 2ND LEVEL. SIGN 14' FROM GRADE.

## PROPOSED ELEVATION





RTR PILATES 144 CHURCH STREET NW VIENNA, VA 22180 THIS IS AN ORIGINAL DESIGN SUBMITTED BY CONCEPT UNLIMITED FOR YOUR PERSONAL USE. IT IS NOT TO BE SHOWN TO ANYONE OUTSIDE YOUR ORGANIZATION, NOR IT IS TO BE USED, COPIED, REPRODUCED, OR EXHIBITED IN ANYWAY WHATSOEVER. ALL OR ANY PART OF THIS DESIGN (EXCEPT REGISTERED TRADE-MARKS) REMAIN THE PROPERTY OF CONCEPT UNL. INC. Customer: RTR PILATES Salesman: Matt Higgins Drawn By: MDH Date: 7/24/2024 Drawing No : Pg. 2 of 3 A16761