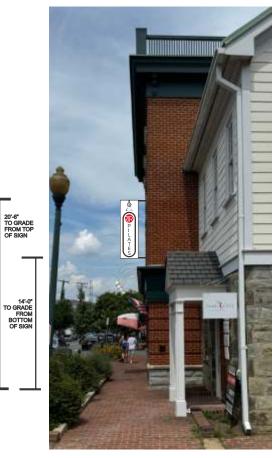

## ATTACHMENT 03

SIDE VIEW

FRONT VIEW

Revision:

ENTRANCE WALL 16'-7" WIDE. RED BRICK WALL 29' WIDE. SQUARE FOOTAGE BASED ON ENTRANCE WALL WIDTH. RTR ON THE 2ND LEVEL. SIGN 14' FROM GRADE.