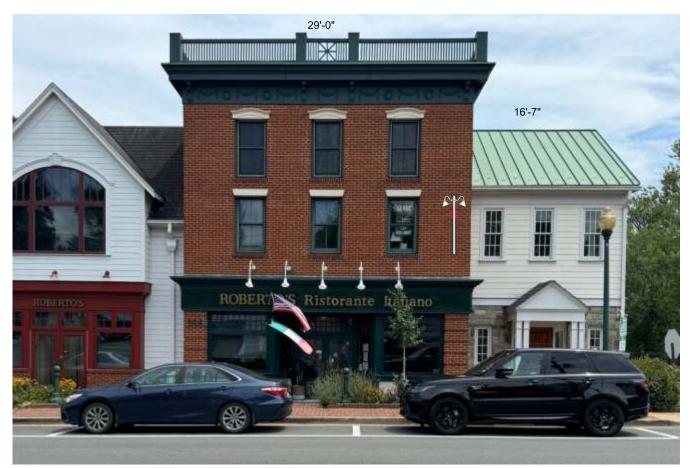

## ATTACHMENT 03

SIDE VIEW

FRONT VIEW

Revision:

ENTRANCE WALL 16'-7" WIDE. RED BRICK WALL 29' WIDE. SQUARE FOOTAGE BASED ON ENTRANCE WALL WIDTH. RTR ON THE 2ND LEVEL. SIGN 14' FROM GRADE.

## PROPOSED ELEVATION

RTR PILATES 144 CHURCH STREET NW VIENNA, VA 22180 THIS IS AN ORIGINAL DESIGN SUBMITTED BY CONCEPT UNLIMITED FOR YOUR PERSONAL USE. IT IS NOT TO BE SHOWN TO ANYONE OUTSIDE YOUR ORGANIZATION, NOR IT IS TO BE USED, COPIED, REPRODUCED, OR EXHIBITED IN ANYWAY WHATSOEVER. ALL OR ANY PART OF THIS DESIGN (EXCEPT REGISTERED TRADE-MARKS) REMAIN THE PROPERTY OF CONCEPT UNL. INC. Customer: RTR PILATES Salesman: Matt Higgins Drawn By: MDH Date: 7/24/2024 Drawing No : Pg. 2 of 3 A16761