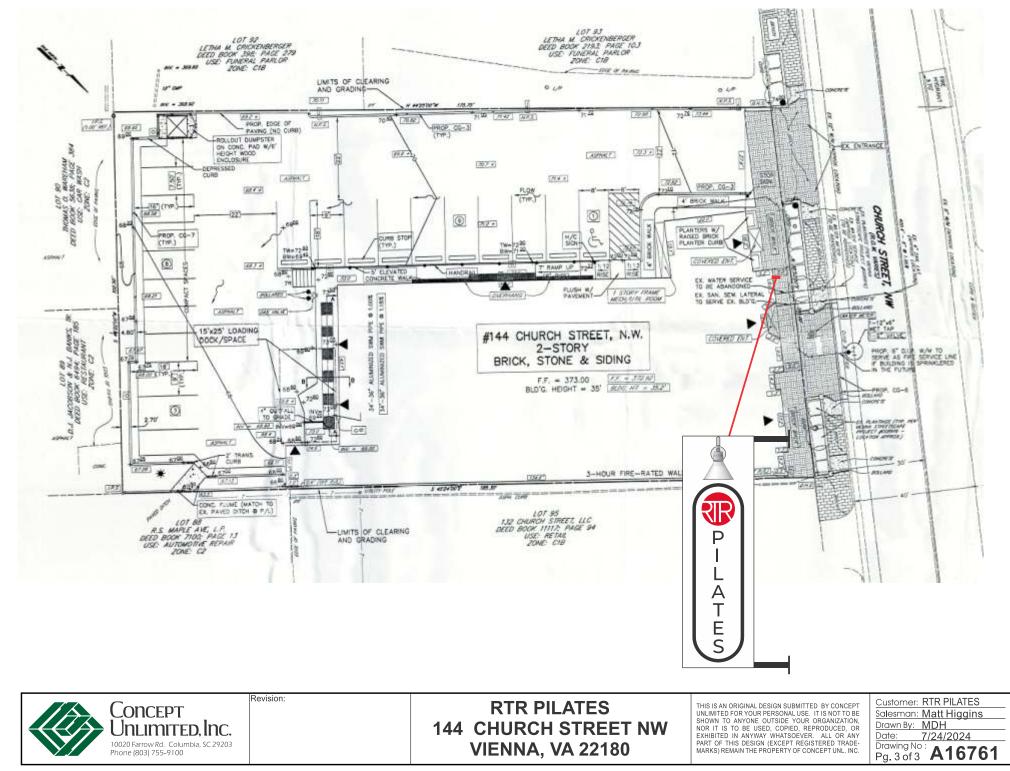

## ATTACHMENT 03

SIDE VIEW

FRONT VIEW

Revision:

ENTRANCE WALL 16'-7" WIDE. RED BRICK WALL 29' WIDE. SQUARE FOOTAGE BASED ON ENTRANCE WALL WIDTH. RTR ON THE 2ND LEVEL. SIGN 14' FROM GRADE.