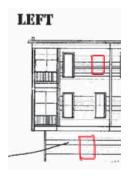

### MODIFICATION MEMO-The Grove on Park aka Vienna Courts

We are here to seek approval for extra windows that were mistakenly left off the previous material approval. It was always our intent to maximize fenestration and avoid large expanses of siding at especially at visually impactful sight lines. Building 12 and 8 excluded one window on the left side garage and one on the upper story left side. Four windows on the 1st and 2nd story left side of buildings 2, 4, 5, 6, 7, 9, & 11. Additionally, the pictures should clarify the railings previously approved.

### **Conceptual Site Plan**

**New Proposed Windows**: Two additional windows are proposed for buildings 8 & 12 and four additional windows on buildings 2, 5, 6, 9, & 11. Window to have the same size and vertical placement as the adjacent window on the same floor. Windows to have the same manufacturer and model as previously approved.

BLDG 8 & 12

BLDG 2, 4, 5, 6, 7, 9, & 11

Building 1 133 Park St NE no changes

Building 2 131 Park St NE

Building 3 129 Park St NE No Changes