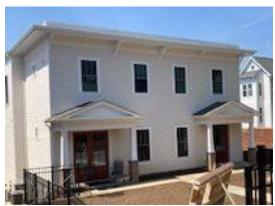

### MODIFICATION MEMO-The Grove on Park aka Vienna Courts

We are here to seek approval for extra windows that were mistakenly left off the previous material approval. It was always our intent to maximize fenestration and avoid large expanses of siding at especially at visually impactful sight lines. Building 12 and 8 excluded one window on the left side garage and one on the upper story left side. Four windows on the 1st and 2nd story left side of buildings 2, 4, 5, 6, 7, 9, & 11. Additionally, the pictures should clarify the railings previously approved.

### **Conceptual Site Plan**

**New Proposed Windows**: Two additional windows are proposed for buildings 8 & 12 and four additional windows on buildings 2, 5, 6, 9, & 11. Window to have the same size and vertical placement as the adjacent window on the same floor. Windows to have the same manufacturer and model as previously approved.

# Building 10 113 Park St NE - No Changes

Building 11 111 Park St NE

Building 12 129 Park St NE