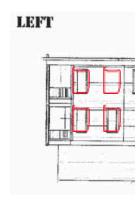

### MODIFICATION MEMO-The Grove on Park aka Vienna Courts

We are here to seek approval for extra windows that were mistakenly left off the previous material approval. It was always our intent to maximize fenestration and avoid large expanses of siding at especially at visually impactful sight lines. Building 12 and 8 excluded one window on the left side garage and one on the upper story left side. Four windows on the 1st and 2nd story left side of buildings 2, 4, 5, 6, 7, 9, & 11. Additionally, the pictures should clarify the railings previously approved.

### **Conceptual Site Plan**

**New Proposed Windows**: Two additional windows are proposed for buildings 8 & 12 and four additional windows on buildings 2, 5, 6, 9, & 11. Window to have the same size and vertical placement as the adjacent window on the same floor. Windows to have the same manufacturer and model as previously approved.

BLDG 8 & 12

BLDG 2, 4, 5, 6, 7, 9, & 11

Building 1 133 Park St NE no changes

Building 2 131 Park St NE

Building 3 129 Park St NE No Changes