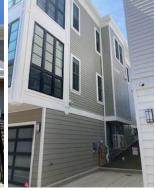

### MODIFICATION MEMO-The Grove on Park aka Vienna Courts

We are here to seek approval for extra windows that were mistakenly left off the previous material approval. It was always our intent to maximize fenestration and avoid large expanses of siding at especially at visually impactful sight lines. Building 12 and 8 excluded one window on the left side garage and one on the upper story left side. Four windows on the 1st and 2nd story left side of buildings 2, 4, 5, 6, 7, 9, & 11. Additionally, the pictures should clarify the railings previously approved.

### **Conceptual Site Plan**

**New Proposed Windows**: Two additional windows are proposed for buildings 8 & 12 and four additional windows on buildings 2, 5, 6, 9, & 11. Window to have the same size and vertical placement as the adjacent window on the same floor. Windows to have the same manufacturer and model as previously approved.