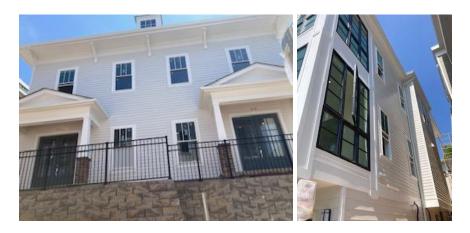

### MODIFICATION MEMO-The Grove on Park aka Vienna Courts

We are here to seek approval for extra windows that were mistakenly left off the previous material approval. It was always our intent to maximize fenestration and avoid large expanses of siding at especially at visually impactful sight lines. Building 12 and 8 excluded one window on the left side garage and one on the upper story left side. Four windows on the 1st and 2nd story left side of buildings 2, 4, 5, 6, 7, 9, & 11. Additionally, the pictures should clarify the railings previously approved.

### **Conceptual Site Plan**

**New Proposed Windows**: Two additional windows are proposed for buildings 8 & 12 and four additional windows on buildings 2, 5, 6, 9, & 11. Window to have the same size and vertical placement as the adjacent window on the same floor. Windows to have the same manufacturer and model as previously approved.