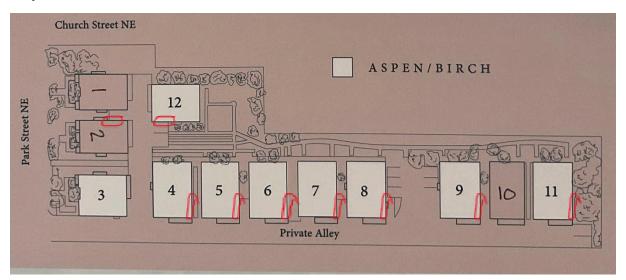

### MODIFICATION MEMO-The Grove on Park aka Vienna Courts

We are here to seek approval for extra windows that were mistakenly left off the previous material approval. It was always our intent to maximize fenestration and avoid large expanses of siding at especially at visually impactful sight lines. Building 12 and 8 excluded one window on the left side garage and one on the upper story left side. Four windows on the 1st and 2nd story left side of buildings 2, 4, 5, 6, 7, 9, & 11. Additionally, the pictures should clarify the railings previously approved.

### **Conceptual Site Plan**

**New Proposed Windows**: Two additional windows are proposed for buildings 8 & 12 and four additional windows on buildings 2, 5, 6, 9, & 11. Window to have the same size and vertical placement as the adjacent window on the same floor. Windows to have the same manufacturer and model as previously approved.

BLDG 8 & 12

BLDG 2, 4, 5, 6, 7, 9, & 11

Building 1 133 Park St NE no changes

Building 2 131 Park St NE

Building 3 129 Park St NE No Changes