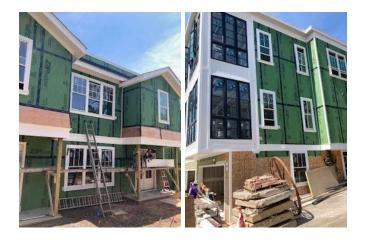

### MODIFICATION MEMO-The Grove on Park aka Vienna Courts

We are here to seek approval for extra windows that were mistakenly left off the previous material approval. It was always our intent to maximize fenestration and avoid large expanses of siding at especially at visually impactful sight lines. Building 12 and 8 excluded one window on the left side garage and one on the upper story left side. Four windows on the 1st and 2nd story left side of buildings 2, 4, 5, 6, 7, 9, & 11. Additionally, the pictures should clarify the railings previously approved.

### **Conceptual Site Plan**

**New Proposed Windows**: Two additional windows are proposed for buildings 8 & 12 and four additional windows on buildings 2, 5, 6, 9, & 11. Window to have the same size and vertical placement as the adjacent window on the same floor. Windows to have the same manufacturer and model as previously approved.