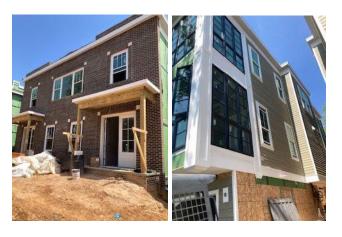

### MODIFICATION MEMO-The Grove on Park aka Vienna Courts

We are here to seek approval for extra windows that were mistakenly left off the previous material approval. It was always our intent to maximize fenestration and avoid large expanses of siding at especially at visually impactful sight lines. Building 12 and 8 excluded one window on the left side garage and one on the upper story left side. Four windows on the 1st and 2nd story left side of buildings 2, 4, 5, 6, 7, 9, & 11. Additionally, the pictures should clarify the railings previously approved.

### **Conceptual Site Plan**

**New Proposed Windows**: Two additional windows are proposed for buildings 8 & 12 and four additional windows on buildings 2, 5, 6, 9, & 11. Window to have the same size and vertical placement as the adjacent window on the same floor. Windows to have the same manufacturer and model as previously approved.