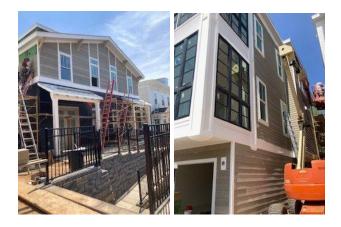

### MODIFICATION MEMO-The Grove on Park aka Vienna Courts

We are here to seek approval for extra windows that were mistakenly left off the previous material approval. It was always our intent to maximize fenestration and avoid large expanses of siding at especially at visually impactful sight lines. Building 12 and 8 excluded one window on the left side garage and one on the upper story left side. Four windows on the 1st and 2nd story left side of buildings 2, 4, 5, 6, 7, 9, & 11. Additionally, the pictures should clarify the railings previously approved.

### **Conceptual Site Plan**

**New Proposed Windows**: Two additional windows are proposed for buildings 8 & 12 and four additional windows on buildings 2, 5, 6, 9, & 11. Window to have the same size and vertical placement as the adjacent window on the same floor. Windows to have the same manufacturer and model as previously approved.