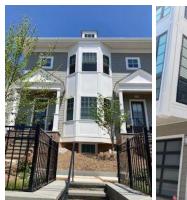

### MODIFICATION MEMO-The Grove on Park aka Vienna Courts

We are here to seek approval for extra windows that were mistakenly left off the previous material approval. It was always our intent to maximize fenestration and avoid large expanses of siding at especially at visually impactful sight lines. Building 12 and 8 excluded one window on the left side garage and one on the upper story left side. Four windows on the 1st and 2nd story left side of buildings 2, 4, 5, 6, 7, 9, & 11. Additionally, the pictures should clarify the railings previously approved.

### **Conceptual Site Plan**

**New Proposed Windows**: Two additional windows are proposed for buildings 8 & 12 and four additional windows on buildings 2, 5, 6, 9, & 11. Window to have the same size and vertical placement as the adjacent window on the same floor. Windows to have the same manufacturer and model as previously approved.