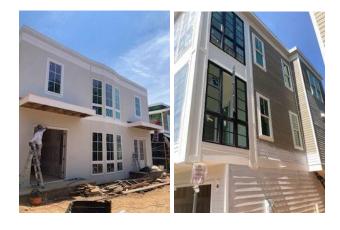

### MODIFICATION MEMO-The Grove on Park aka Vienna Courts

We are here to seek approval for extra windows that were mistakenly left off the previous material approval. It was always our intent to maximize fenestration and avoid large expanses of siding at especially at visually impactful sight lines. Building 12 and 8 excluded one window on the left side garage and one on the upper story left side. Four windows on the 1st and 2nd story left side of buildings 2, 4, 5, 6, 7, 9, & 11. Additionally, the pictures should clarify the railings previously approved.

### **Conceptual Site Plan**

**New Proposed Windows**: Two additional windows are proposed for buildings 8 & 12 and four additional windows on buildings 2, 5, 6, 9, & 11. Window to have the same size and vertical placement as the adjacent window on the same floor. Windows to have the same manufacturer and model as previously approved.