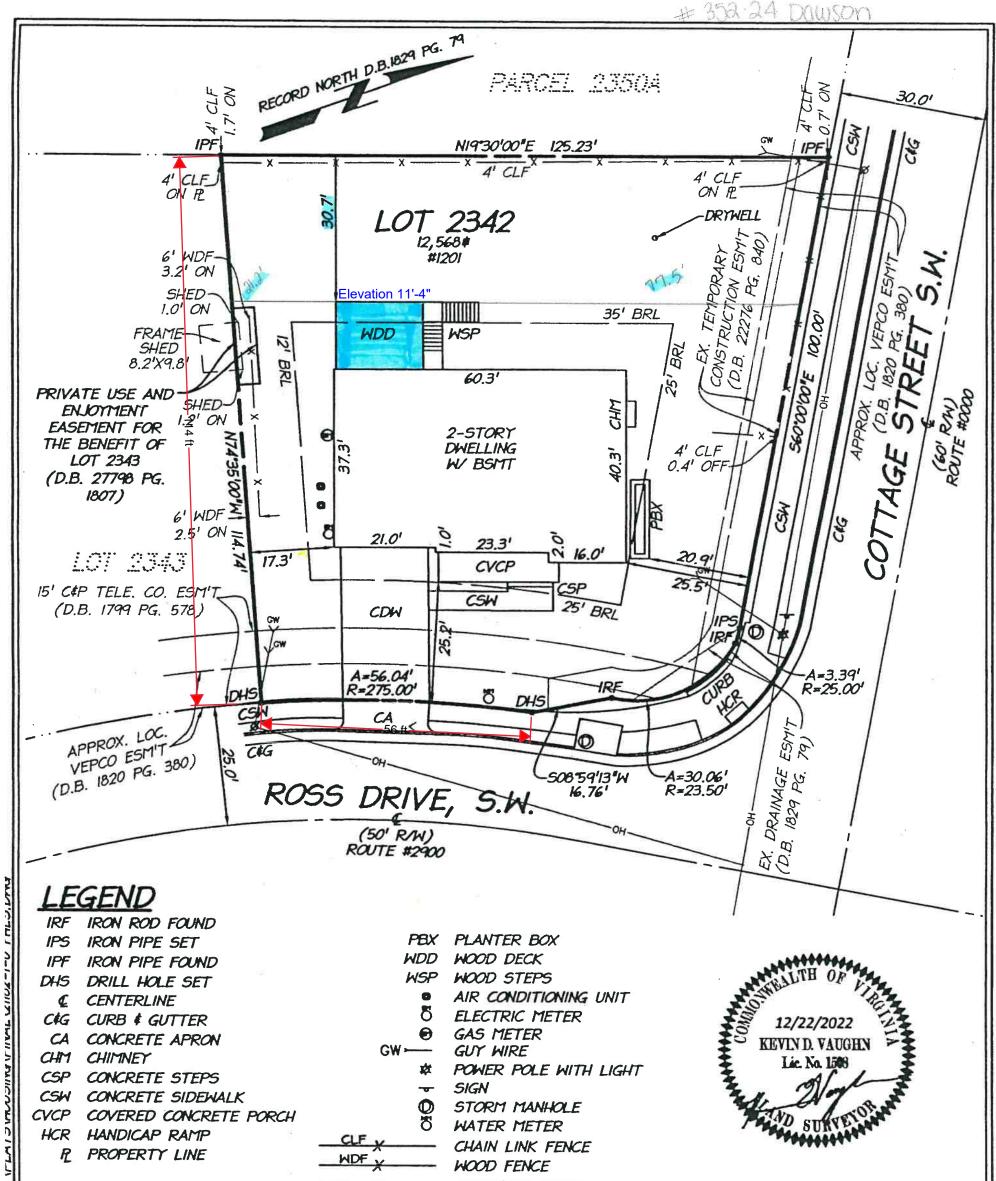

CATION SURVEY

| ū          |                                                                                                                                                                                                                    | OH OV                            | ERHEAD WIRES FINAL HOUSE LO                     |
|------------|--------------------------------------------------------------------------------------------------------------------------------------------------------------------------------------------------------------------|----------------------------------|-------------------------------------------------|
| X          | LOT COVERAGE                                                                                                                                                                                                       |                                  |                                                 |
| ß          | HOUSE & PORCH =                                                                                                                                                                                                    | 2,480 SF                         | LOT                                             |
| S          | DRIVEWAYS =<br>TOTAL =                                                                                                                                                                                             | 573 SF                           | SECTION                                         |
| -          | ICIAL =                                                                                                                                                                                                            | 3,053 SF (24.3%)                 |                                                 |
| ź          | DECK COVERAGE =                                                                                                                                                                                                    | 339 SF (2.7%)                    | VIENNA                                          |
| 0          |                                                                                                                                                                                                                    |                                  | TOHN OF                                         |
| ų          | NOTES                                                                                                                                                                                                              | *                                | DEED BOOK A                                     |
| Ĩ          |                                                                                                                                                                                                                    |                                  | HUNTER MIL                                      |
| 7          | I. TITLE REPORT FURNISH                                                                                                                                                                                            | D BY OLD REPUBLIC NATIONAL TITLE |                                                 |
| 8          | INSURANCE COMPANY, C                                                                                                                                                                                               | OMMITMENT DATE: 05/12/2021.      | SCALE : I'' = 20' DATI                          |
| 2          | 2. THE IMPROVEMENTS SHOWN DO NOT LIE WITHIN A H.U.D. DESIGNATED AREA<br>OF SPECIAL FLOOD HAZARD.                                                                                                                   |                                  | ATED AREA LDC # : 21/02-1-0                     |
| -1-20112-1 | 3. THE BUILDING DIMENSIONS AND PROPERTY TIES SHOWN ON THIS<br>SURVEY ARE NOT INTENDED TO BE USED IN RE-ESTABLISHING LOT<br>CORNERS OR DETERMINING THE LOCATION OF FUTURE CONSTRUCTION<br>OF EXTERIOR IMPROVEMENTS. |                                  | GLOT                                            |
| 2          | 4. ADDRESS: #1201 ROSS [                                                                                                                                                                                           | RIVE, S.W.                       | LAND DESIG                                      |
| illi       | 5. FINISHED FLOOR ELEVA                                                                                                                                                                                            | TION : 352.8'                    | 4585 DAISY REID AVENUE, SUIT<br>PH: 703-680-458 |
|            |                                                                                                                                                                                                                    |                                  |                                                 |

2342 THIRTEEN WOODS VIENNA 629 PAGE 79 L DISTRICT ITY, VIRGINIA E : DECEMBER 21, 2022 DRAWN : TJC IN CONSULTANTS TE 201 WOODBRIDGE, VIRGINIA 22192 85 FX: 703-680-4775