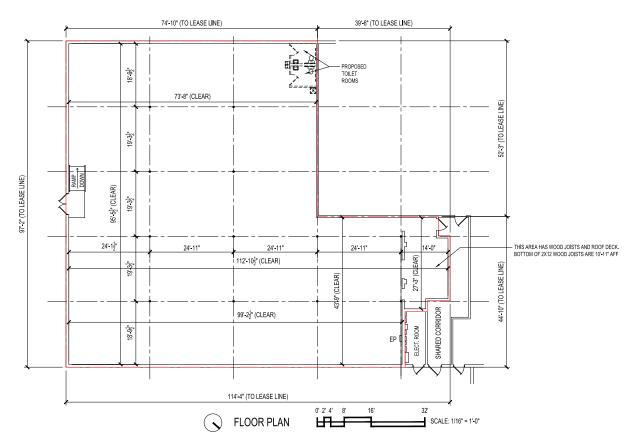

#### **PROPERTY HIGHLIGHTS**

- 8,983 SF RETAIL SPACE FOR LEASE
- Visible to over 40,000 VPD on Maple Avenue

| <b>DEMOGRAPHICS</b> | 1 MILE    | 3 MILES   | 5 MILES   |
|---------------------|-----------|-----------|-----------|
| Total Population    | 9,870     | 121,222   | 271,729   |
| Daytime Population  | 16,937    | 188,097   | 368,728   |
| Average HH Income   | \$283,603 | \$216,445 | \$220,560 |

# MAPLE AVENUE SHOPPING CENTER

**FOR LEASE** 

419 - 427 MAPLE AVENUE EAST, VIENNA, VA 22180

| SUITE | TENANT NAME     | SPACE SIZE |
|-------|-----------------|------------|
| 419   | VA ABC          | 6,000 SF   |
| 419-A | iCode           | 2,400 SF   |
| 419-B | Available       | 8,983 SF   |
| 421   | Bakeshop        | 1,934 SF   |
| 425   | The Tailor Shop | 800 SF     |
| 427   | 7-Eleven        | 2,400 SF   |
|       |                 |            |