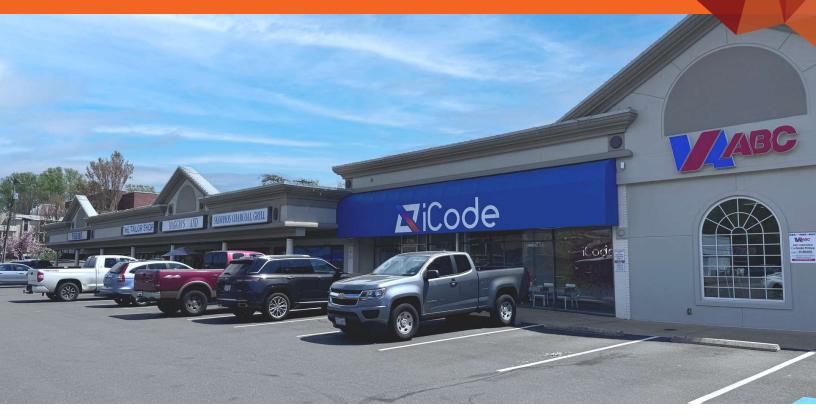

## MAPLE AVENUE SHOPPING CENTER

FOR LEASE

419 - 427 MAPLE AVENUE EAST, VIENNA, VA 22180

### **LOCATION DESCRIPTION**

Excellent visibility on Maple Ave E

#### **PROPERTY HIGHLIGHTS**

- 8,983 SF RETAIL SPACE FOR LEASE
- Visible to over 40,000 VPD on Maple Avenue

| <b>DEMOGRAPHICS</b> | 1 MILE    | 3 MILES   | 5 MILES   |
|---------------------|-----------|-----------|-----------|
| Total Population    | 9,870     | 121,222   | 271,729   |
| Daytime Population  | 16,937    | 188,097   | 368,728   |
| Average HH Income   | \$283,603 | \$216,445 | \$220,560 |