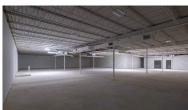

#### **PROPERTY HIGHLIGHTS**

- 8,983 SF RETAIL SPACE FOR LEASE
- Visible to over 40,000 VPD on Maple Avenue

| <b>DEMOGRAPHICS</b> | 1 MILE    | 3 MILES   | 5 MILES   |
|---------------------|-----------|-----------|-----------|
| Total Population    | 9,870     | 121,222   | 271,729   |
| Daytime Population  | 16,937    | 188,097   | 368,728   |
| Average HH Income   | \$283,603 | \$216,445 | \$220,560 |

# MAPLE AVENUE SHOPPING CENTER

**FOR LEASE** 

419 - 427 MAPLE AVENUE EAST, VIENNA, VA 22180

| SUITE | TENANT NAME     | SPACE SIZE |
|-------|-----------------|------------|
| 419   | VA ABC          | 6,000 SF   |
| 419-A | iCode           | 2,400 SF   |
| 419-B | Available       | 8,983 SF   |
| 421   | Bakeshop        | 1,934 SF   |
| 425   | The Tailor Shop | 800 SF     |
| 427   | 7-Eleven        | 2,400 SF   |
|       |                 |            |