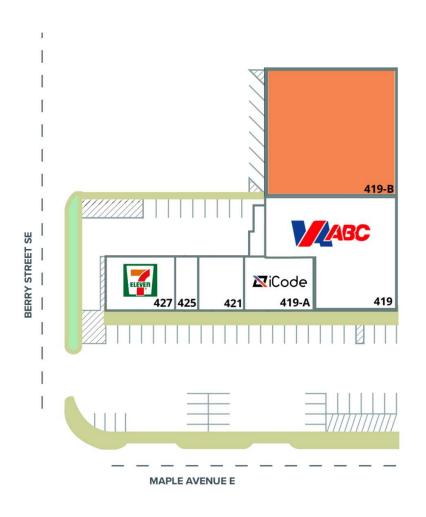

# MAPLE AVENUE SHOPPING CENTER

**FOR LEASE** 

419 - 427 MAPLE AVENUE EAST, VIENNA, VA 22180

| SUITE | TENANT NAME     | SPACE SIZE |
|-------|-----------------|------------|
| 419   | VA ABC          | 6,000 SF   |
| 419-A | iCode           | 2,400 SF   |
| 419-B | Available       | 8,983 SF   |
| 421   | Bakeshop        | 1,934 SF   |
| 425   | The Tailor Shop | 800 SF     |
| 427   | 7-Eleven        | 2,400 SF   |
|       |                 |            |