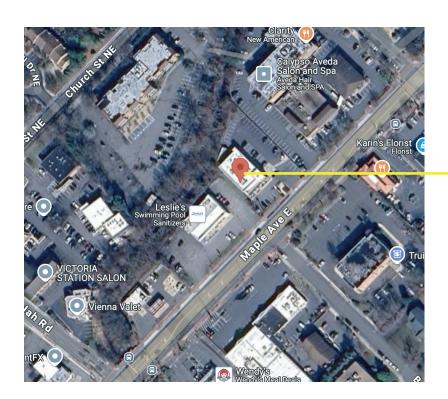

# **Sign location**





### NOTE: PRINTED COLORS ARE NOT AN EXACT MATCH FOR MATERIAL COLORS

## Creation Sign LLC.

4230 Lafayette Center Dr. Suite O & P Chantilly VA 20151 This is an original design submitted by Creation Sign LLC for your personal use. It is not to be shown to anyone outside your firm, nor is it to be used, copied reproduced, or exhibited to anyone. All or any part of this design (except registered tradmarks) remain the property of Creation Sign LLC.

## **Aroma Express**

416 Maple Ave E. Vienna VA 22180

# Non-Illuminated Metal Letters on Fabricated Backboard -SIGN01

Sign Type: Outdoor Use

### SIGN DETAIL-SIGN01





#### NOTE: PRINTED COLORS ARE NOT AN EXACT MATCH FOR MATERIAL COLORS

Creation Sign LLC.

4230 Lafayette Center Dr. Suite O & P Chantilly VA 20151 This is an original design