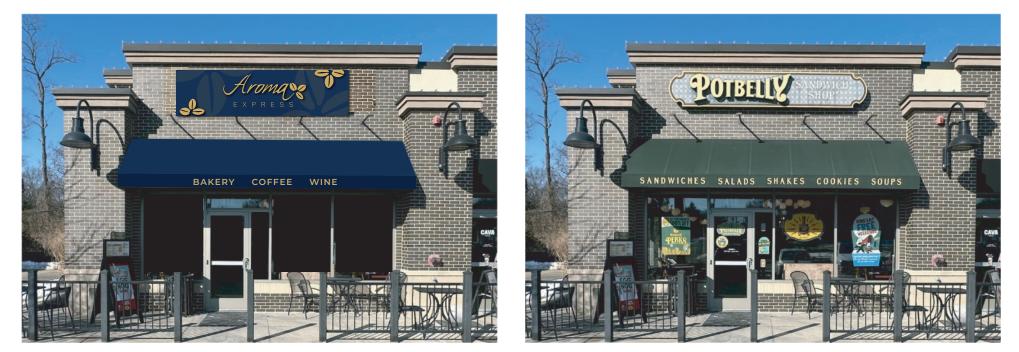

marks) remain the property of Creation Sign LLC.

### **Aroma Express**

416 Maple Ave E. Vienna VA 22180

DRAWING # 250127AE-SI

## **Creation Sign LLC.**

4230 Lafayette Center Dr. Suite O & P Chantilly VA 20151

## Monumnet sign face replacement- SIGN03



#### NOTE: PRINTED COLORS ARE NOT AN EXACT MATCH FOR MATERIAL COLORS

## **Creation Sign LLC.**

4230 Lafayette Center Dr. Suite O & P Chantilly VA 20151 This is an original design submitted by Creation Sign LLC for your personal use. It is not to be shown to anyone outside your firm, nor is it to be used, copied reproduced, or exhibited to anyone. All or any part of this design (except registered tradmarks) remain the property of Creation Sign LLC.

### **Aroma Express**

416 Maple Ave E. Vienna VA 22180

### Proposed

### Existing



### NOTE: PRINTED COLORS ARE NOT AN EXACT MATCH FOR MATERIAL COLORS

## **Creation Sign LLC.**

4230 Lafayette Center Dr. Suite O & P Chantilly VA 20151 This is an original design submitted by Creation Sign LLC for your personal use. It is not to be shown to anyone outside your firm, nor is it to be used, copied reproduced, or exhibited to anyone. All or any part of this design (except registered tradmarks) remain the property of Creation Sign LLC.

### **Aroma Express**

416 Maple Ave E. Vienna VA 22180