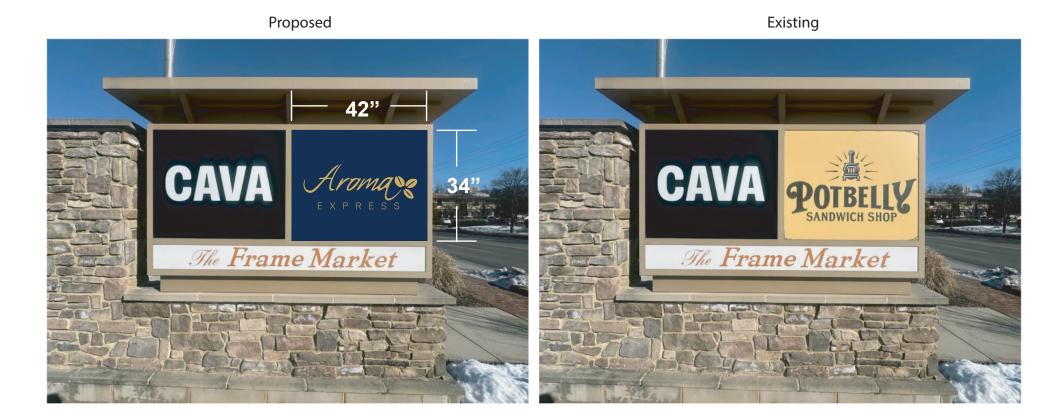

d, or exhibited to anyone. All or any part of this design (except registered tradmarks) remain the property of Creation Sign LLC. **Aroma Express** 

416 Maple Ave E. Vienna VA 22180

# Awning Fabric replacement SIGN02



### NOTE: PRINTED COLORS ARE NOT AN EXACT MATCH FOR MATERIAL COLORS

This is an original design submitted by Creation Sign LLC for your personal use. It is not to be shown to anyone outside your firm, nor is it to be used, copied reproduced, or exhibited to anyone. All or any part of this design (except registered tradmarks) remain the property of Creation Sign LLC.

### **Aroma Express**

416 Maple Ave E. Vienna VA 22180

DRAWING # 250127AE-SI

## **Creation Sign LLC.**

4230 Lafayette Center Dr. Suite O & P Chantilly VA 20151

## Monumnet sign face replacement- SIGN03



#### NOTE: PRINTED COLORS ARE NOT AN EXACT MATCH FOR MATERIAL COLORS

## **Creation Sign LLC.**

4230 Lafayette Center Dr. Suite O & P Chantilly VA 20151 This is an original design submitted by Creation Sign LLC for your personal use. It is not to be shown to anyone outside your firm, nor is it to be used, copied reproduced, or exhibited to anyone. All or any part of this design (except registered tradmarks) remain the property of Creation Sign LLC.

### **Aroma Express**

416 Maple Ave E. Vienna VA 22180

### Proposed

### Existing



### NOTE: PRINTED COLORS ARE NOT AN EXACT MATCH FOR MATERIAL COLORS

## **Creation Sign LLC.**

4230 Lafayette Center Dr. Suite O & P Chantilly VA 20151 This is an original design submitted by Creation Sign LLC for your personal use. It is not to be shown