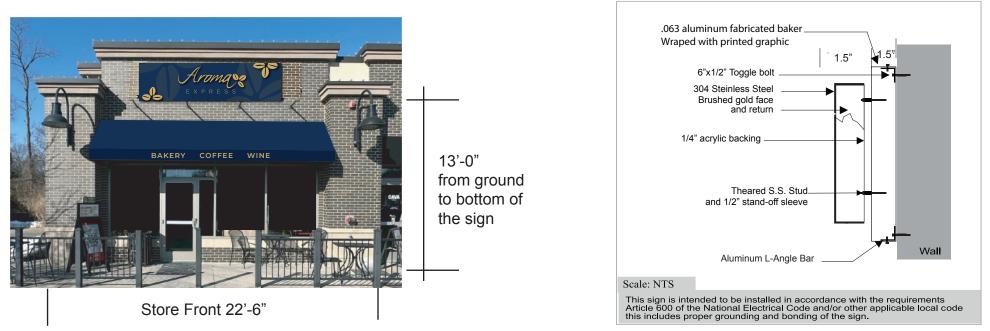

# Non-Illuminated Metal Letters on Fabricated Backboard -SIGN01

Sign Type: Outdoor Use

### SIGN DETAIL-SIGN01

#### NOTE: PRINTED COLORS ARE NOT AN EXACT MATCH FOR MATERIAL COLORS

Creation Sign LLC.

4230 Lafayette Center Dr. Suite O & P Chantilly VA 20151 This is an original design submitted by Creation Sign LLC for your personal use. It is not to be shown to anyone outside your firm, nor is it to be used, copied reproduced, or exhibited to anyone. All or any part of this design (except registered tradmarks) remain the property of Creation Sign LLC. **Aroma Express** 

416 Maple Ave E. Vienna VA 22180