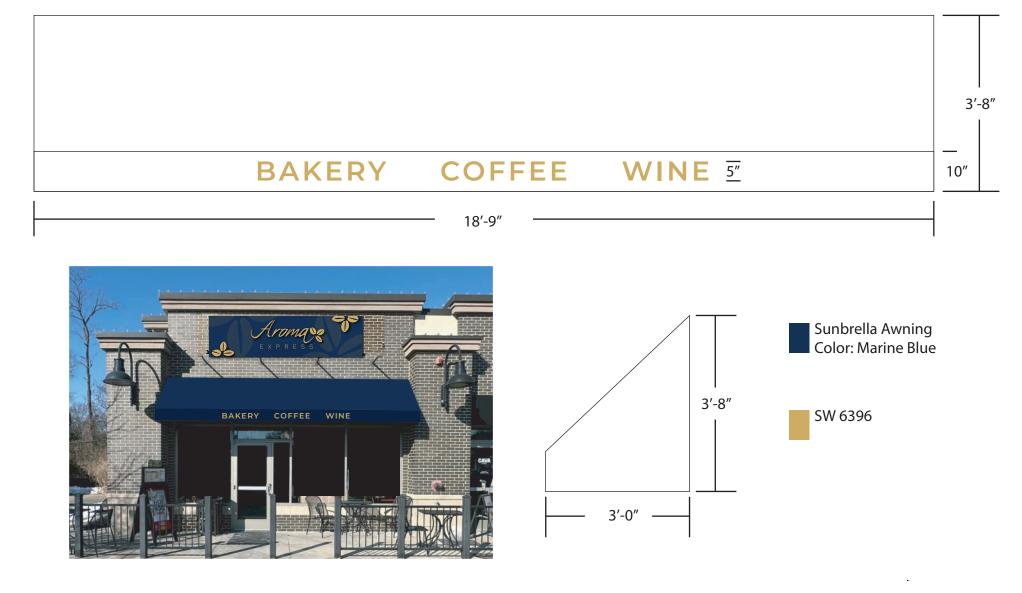

# Non-Illuminated Metal Letters on Fabricated Backboard -SIGN01

Sign Type: Outdoor Use

### SIGN DETAIL-SIGN01

# Awning Fabric replacement SIGN02