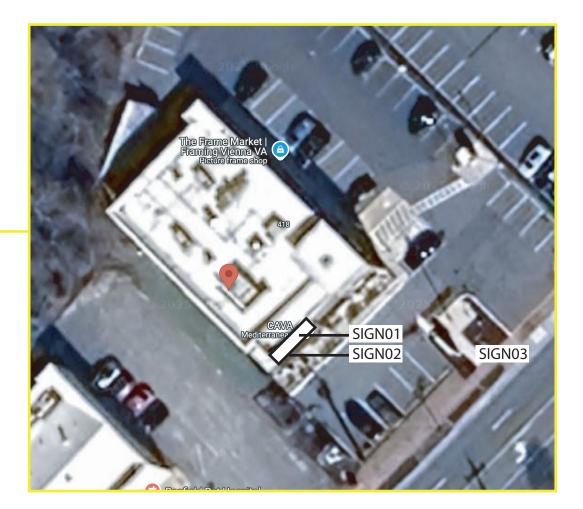

# **Sign location**

# Non-Illuminated Metal Letters on Fabricated Backboard -SIGN01

Sign Type: Outdoor Use

# Awning Fabric replacement SIGN02

## Monumnet sign face replacement- SIGN03