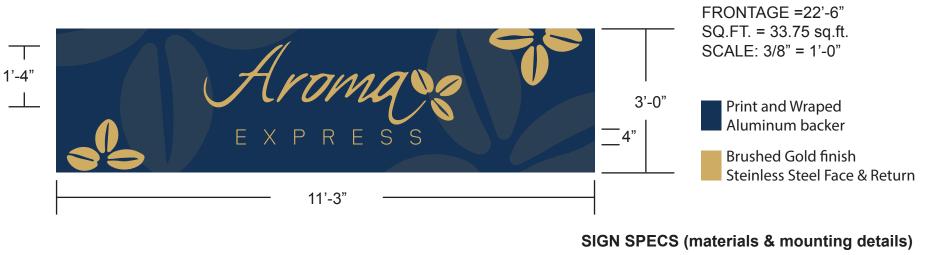

# Non-Illuminated Metal Letters on Fabricated Backboard -SIGN01

Sign Type: Outdoor Use

### SIGN DETAIL-SIGN01

#### NOTE: PRINTED COLORS ARE NOT AN EXACT MATCH FOR MATERIAL COLORS

Creation Sign LLC.

4230 Lafayette Center Dr. Suite O & P Chantilly VA 20151 This is an original design submitted by Creation Sign LLC for your personal use. It is not to be shown to anyone outside your firm, nor is it to be used, copied reproduced, or exhibited to anyone. All or any part of this design (except registered tradmarks) remain the property of Creation Sign LLC. **Aroma Express** 

416 Maple Ave E. Vienna VA 22180