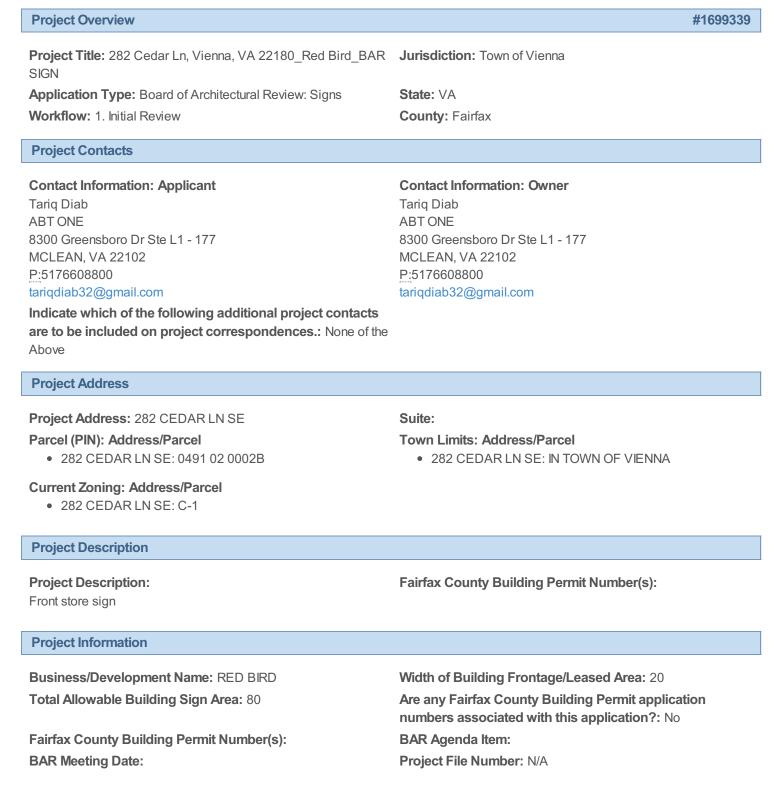

Department of Planning and Zoning

Town of Vienna, Virginia 127 Center Street South Vienna, VA 22180 Phone: (703) 255-6341 Email: DPZ@viennava.gov

## **Total Number of Signs Proposed:** 2

| Sign Type A (please provide all applicable details below)                   | ×                        |
|-----------------------------------------------------------------------------|--------------------------|
| Proposed Sign Type: Front Facade                                            | Scope of Work: Alter     |
| Description of Sign:<br>Led acrylic signage red and white acrylic faceplate | Sign Area Height: 3      |
| Sign Area Width: 12                                                         | Total Sign Face Area: 36 |
| Sign Depth: 0                                                               | Window Height:           |
| Window Width:                                                               | Total Window Area:       |
| Awning Depth:                                                               | Awning Width:            |
| Height from Bottom to Sidewalk:                                             | Total Structure Height:  |
| Illumination Type: LED                                                      | Lumens: 150              |
| Kelvins: 3500                                                               | Alternative Measurement: |
| Sign Type B (please provide all applicable details below)                   | ×                        |
| Proposed Sign Type: Front Facade                                            | Scope of Work: Alter     |
| Description of Sign:                                                        | Sign Area Height: 7      |
| stainless steel frame, PVC backplate                                        |                          |
| Sign Area Width: 7                                                          | Total Sign Face Area: 7  |
| Sign Depth: 0                                                               | Window Height:           |
| Window Width:                                                               | Total Window Area:       |
| Awning Depth:                                                               | Awning Width:            |
| Height from Bottom to Sidewalk:                                             | Total Structure Height:  |
| Illumination Type: LED                                                      | Lumens: 3500             |
| Kelvins: 150                                                                | Alternative Measurement: |
| Sign Type C (please provide all applicable details below)                   | ×                        |
| Proposed Sign Type:                                                         | Scope of Work:           |
| Description of Sign:                                                        | Sign Area Height:        |
| Sign Area Width:                                                            | Total Sign Face Area:    |
| Sign Depth:                                                                 | Window Height:           |
| Window Width:                                                               | Total Window Area:       |
| Awning Depth:                                                               | Awning Width:            |
| Height from Bottom to Sidewalk:                                             | Total Structure Height:  |
| Illumination Type:                                                          | Lumens:                  |
| Kelvins:                                                                    | Alternative Measurement: |
| Sign Type D (please provide all applicable details below)                   | ×                        |
| Proposed Sign Type:                                                         | Scope of Work:           |
| Description of Sign:                                                        | Sign Area Height:        |
| Sign Area Width:                                                            | Total Sign Face Area:    |
| Sign Depth:                                                                 | Window Height:           |
| Created with GeoCivix                                                       |                          |

Created with <u>GeoCivix</u> On 5/6/25 Window Width: Awning Depth: Height from Bottom to Sidewalk: Illumination Type: Kelvins: Total Window Area: Awning Width: Total Structure Height: Lumens: Alternative Measurement:

## **Department of Planning and Zoning**

Town of Vienna, Virginia 127 Center Street S Vienna, Virginia 22180 Phone: 703-255-6341 | Email: DPZ@viennava.gov Hours: Monday – Friday, 8:00 am - 4:30 pm