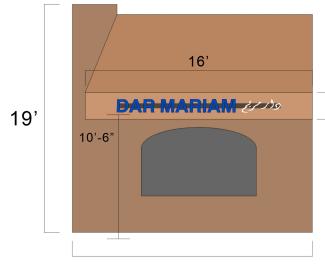

Attachment 03 SPECIFICATION: DAR MARIAM

19'

## Detail Specs:

- 040" ALUMINUM RETURN
   3/16" ACRYLIC PLASTIC FACE
- 3. 3-MODULE LED ILLUMINATION
- 4. GROUND LUG (GREEN)
- 5. METAL CLAD ARMORED CABLE
- 6. BUTTERFLY BOLTS WITH WASHERS
- 7. 1" GEMINI GEMTRIM TRIM CAP
- 8. 1/4" DRAIN HOLES
- 9. WIRE NUT
- 10. STEEL BOX
- 11. JUNCTION BOX
- 12. GROUND LUG

13. POWER SUPPLY

10'-6'

(SCALE: 1/8" = 1' - 0")

49'

45

14723-B Baltimore Ave Laurel, MD 20707 T. 703-295-2531 info@samsungsigninc.com

THIS DRAWING IS FOR CONCEPTION PURPOSES ONLY. DUE TO CONSTRUCTION CONSTRAINTS, SIZES AND OR LAYOUTS MAY CHANGE SLIGHTLY. DAR MARIAM Client Installation Address 107 Maple Avenue W, Vienna, VA 22180 Revision File Name Sheet of