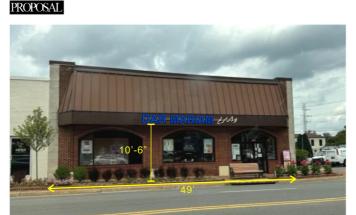

## PROPOSAL

27"

Proposed Square Feet of Sign: 17.71 sq. ft.

\* 3/4" thickness painted pvc foam non-lit letters (side building)

\* Only "DAR MARIAM" will be illuminated

20'

(SCALE: 1/8" = 1' - 0")