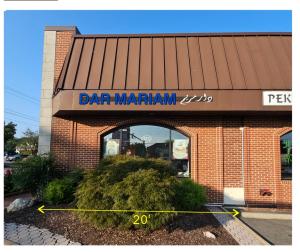

## PROPOSAL

27"

Proposed Square Feet of Sign: 17.71 sq. ft.

\* 3/4" thickness painted pvc foam non-lit letters (side building)

\* Only "DAR MARIAM" will be illuminated