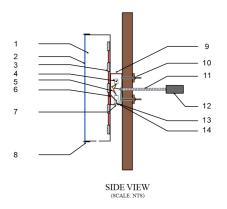

## Detail Specs:

- 040" ALUMINUM RETURN
   3/16" ACRYLIC PLASTIC FACE
- 3. 3-MODULE LED ILLUMINATION
- 4. GROUND LUG (GREEN)
- 5. METAL CLAD ARMORED CABLE
- 6. BUTTERFLY BOLTS WITH WASHERS
- 7. 1" GEMINI GEMTRIM TRIM CAP
- 8. 1/4" DRAIN HOLES
- 9. WIRE NUT
- 10. STEEL BOX
- 11. JUNCTION BOX
- 12. GROUND LUG

13. POWER SUPPLY

10'-6'

(SCALE: 1/8" = 1' - 0")

49'

45

14723-B Baltimore Ave Laurel, MD 20707 T. 703-295-2531 info@samsungsigninc.com

THIS DRAWING IS FOR CONCEPTION PURPOSES ONLY. DUE TO CONSTRUCTION CONSTRAINTS, SIZES AND OR LAYOUTS MAY CHANGE SLIGHTLY. DAR MARIAM Client Installation Address 107 Maple Avenue W, Vienna, VA 22180 Revision File Name Sheet of