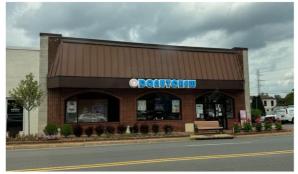

13. POWER SUPPLY

10'-6'

(SCALE: 1/8" = 1' - 0")

49'

45

14723-B Baltimore Ave Laurel, MD 20707 T. 703-295-2531 info@samsungsigninc.com

THIS DRAWING IS FOR CONCEPTION PURPOSES ONLY. DUE TO CONSTRUCTION CONSTRAINTS, SIZES AND OR LAYOUTS MAY CHANGE SLIGHTLY. DAR MARIAM Client Installation Address 107 Maple Avenue W, Vienna, VA 22180 Revision File Name Sheet of

## PROPOSAL

27"

Proposed Square Feet of Sign: 17.71 sq. ft.

\* 3/4" thickness painted pvc foam non-lit letters (side building)

\* Only "DAR MARIAM" will be illuminated