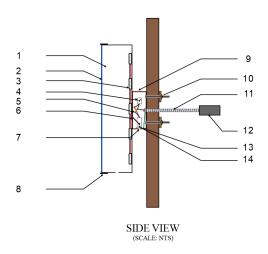

## Detail Specs:

- 1. 040" ALUMINUM RETURN
- 2. 3/16" ACRYLIC PLASTIC FACE
- 3. 3-MODULE LED ILLUMINATION
- 4. GROUND LUG (GREEN)
- 5. METAL CLAD ARMORED CABLE
- 6. BUTTERFLY BOLTS WITH WASHERS
- 7. 1" GEMINI GEMTRIM TRIM CAP
- 8. 1/4" DRAIN HOLES
- 9. WIRE NUT
- 10. STEEL BOX
- 11. JUNCTION BOX
- 12. GROUND LUG
- 13. POWER SUPPLY

20'

(SCALE: 1/8" = 1' - 0")