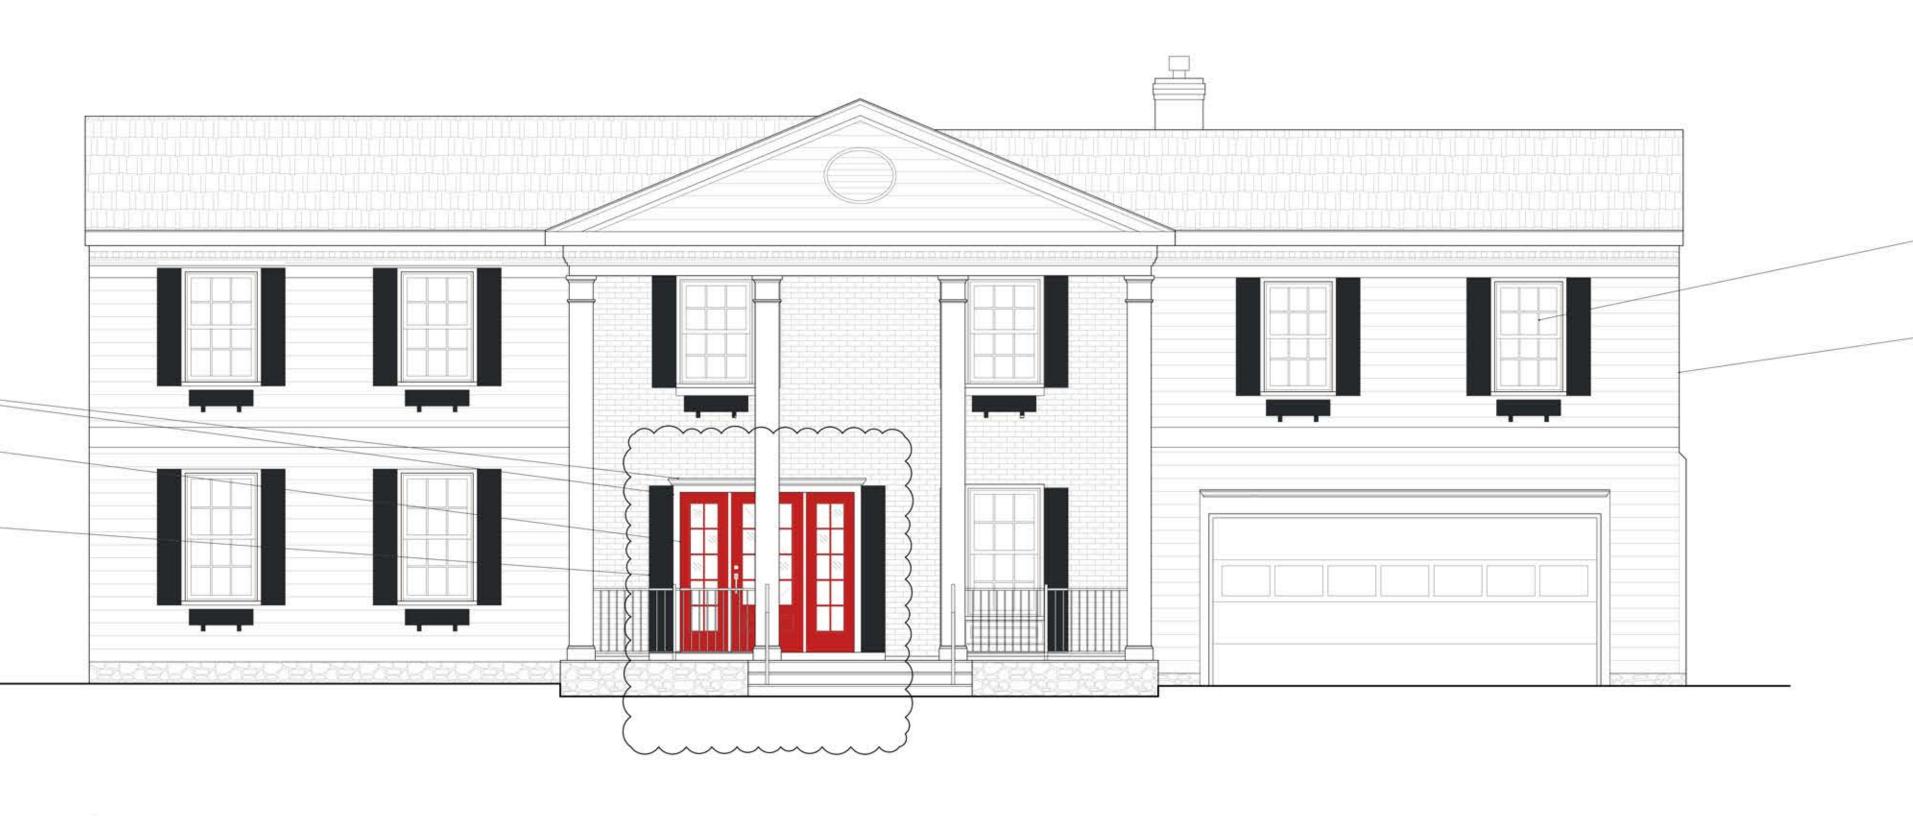

THE FRONT ELEVATION IS VISIBLE FROM A PUBLIC STREET WITH A SETBACK OF 85 FEET, BUT EXCEPTIONS B AND D OF SECTION 18-840.2 OF THE TOWN OF VIENNA ZONING CODE ALLOW FOR THE REPLACEMENT OF EXISTING DOORS AND OF ANY PART OF AN EXISTING BUILDING WHEN USING SUBSTANTIALLY SIMILAR MATERIALS AND THE SAME ARCHITECTURAL FEATURES. WE ARE REPLACING THE EXISTING DOOR WITH A DOOR WITH SIDELITES, BUT WE WILL BE MATCHING THE EXISTING CONDITIONS AND AS SUCH SHOULD BE ELIGIBLE TO RECEIVE THE WINDOVER HEIGHTS CERTIFICATE OF APPROPRIATENESS.

### 1 EXISTING EXTERIOR ELEVATION - FRONT (NORTH)

THE FRONT ELEVATION IS VISIBLE FROM A PUBLIC STREET WITH A SETBACK OF 85 FEET, BUT EXCEPTIONS B AND D OF SECTION 18-840.2 OF THE TOWN OF VIENNA ZONING CODE ALLOW FOR THE REPLACEMENT OF EXISTING DOORS AND OF ANY PART OF AN EXISTING BUILDING WHEN USING SUBSTANTIALLY SIMILAR MATERIALS AND THE SAME ARCHITECTURAL FEATURES. WE ARE REPLACING THE EXISTING DOOR WITH A DOOR WITH SIDELITES, BUT WE WILL BE MATCHING THE EXISTING CONDITIONS AND AS SUCH SHOULD BE ELIGIBLE TO RECEIVE THE WINDOVER HEIGHTS CERTIFICATE OF APPROPRIATENESS.