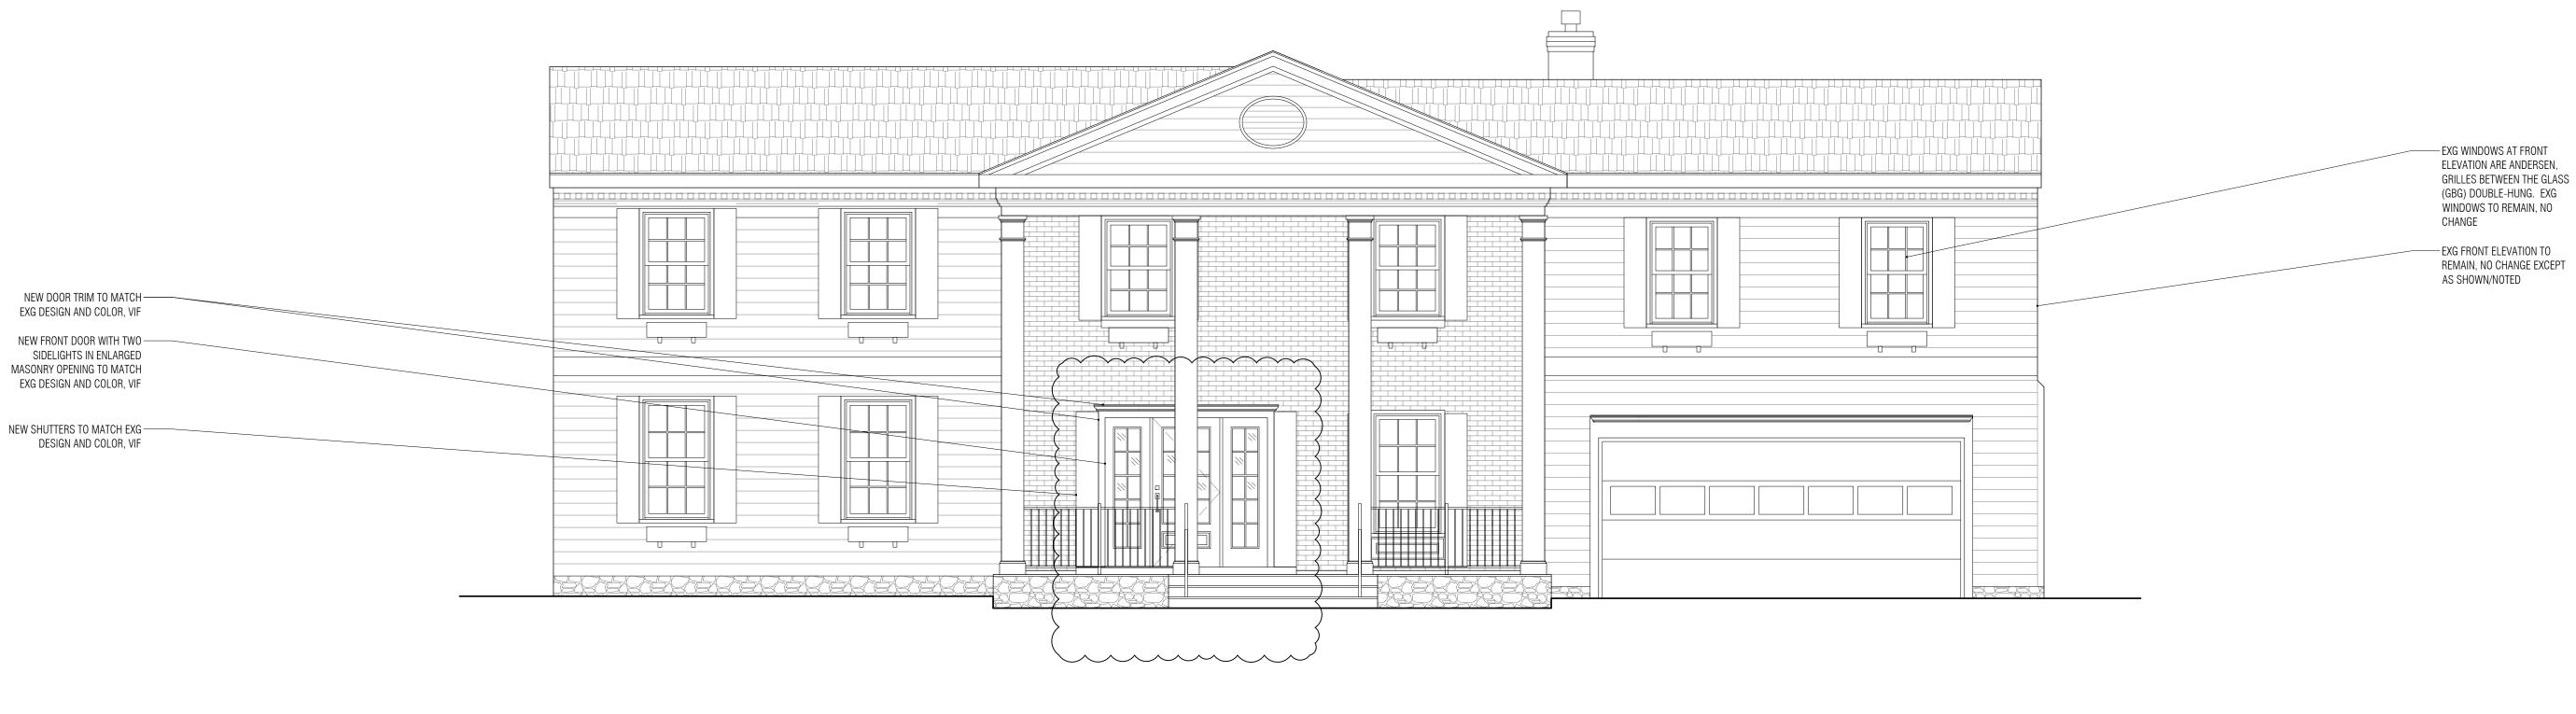

NEW DOOR TRIM TO MATCH — EXG DESIGN AND COLOR, VIF

NEW FRONT DOOR WITH TWO -SIDELIGHTS IN ENLARGED MASONRY OPENING TO MATCH EXG DESIGN AND COLOR, VIF

NEW SHUTTERS TO MATCH EXG-DESIGN AND COLOR, VIF

1 PROPOSED EXTERIOR ELEVATION - FRONT (NORTH)

THE FRONT ELEVATION IS VISIBLE FROM A PUBLIC STREET WITH A SETBACK OF 85 FEET, BUT EXCEPTIONS B AND D OF SECTION 18-840.2 OF THE TOWN OF VIENNA ZONING CODE ALLOW FOR THE REPLACEMENT OF EXISTING DOORS AND OF ANY PART OF AN EXISTING BUILDING WHEN USING SUBSTANTIALLY SIMILAR MATERIALS AND THE SAME ARCHITECTURAL FEATURES. WE ARE REPLACING THE EXISTING DOOR WITH A DOOR WITH SIDELITES, BUT WE WILL BE MATCHING THE EXISTING CONDITIONS AND AS SUCH SHOULD BE ELIGIBLE TO RECEIVE THE WINDOVER HEIGHTS CERTIFICATE OF APPROPRIATENESS.

#### DRAWING DATA

EXG WINDOWS AT FRONT ELEVATION ARE ANDERSEN, GRILLES BETWEEN THE GLASS

(GBG) DOUBLE-HUNG. EXG WINDOWS TO REMAIN, NO

EXG FRONT ELEVATION TO

AS SHOWN/NOTED

REMAIN, NO CHANGE EXCEPT

CHANGE

PROJECT: STATTEL RESIDENCE

212 WEST ST, NW VIENNA, VA 22180

DRAWING TITLE:

ADDRESS:

ELEVATIONS
EXISTING AND PROPOSED

FRONT (NORTH)

REVISION NO: ISSUED DATE:

.02 WINDOVER REVIEW

SEAL & SIGNATURE: