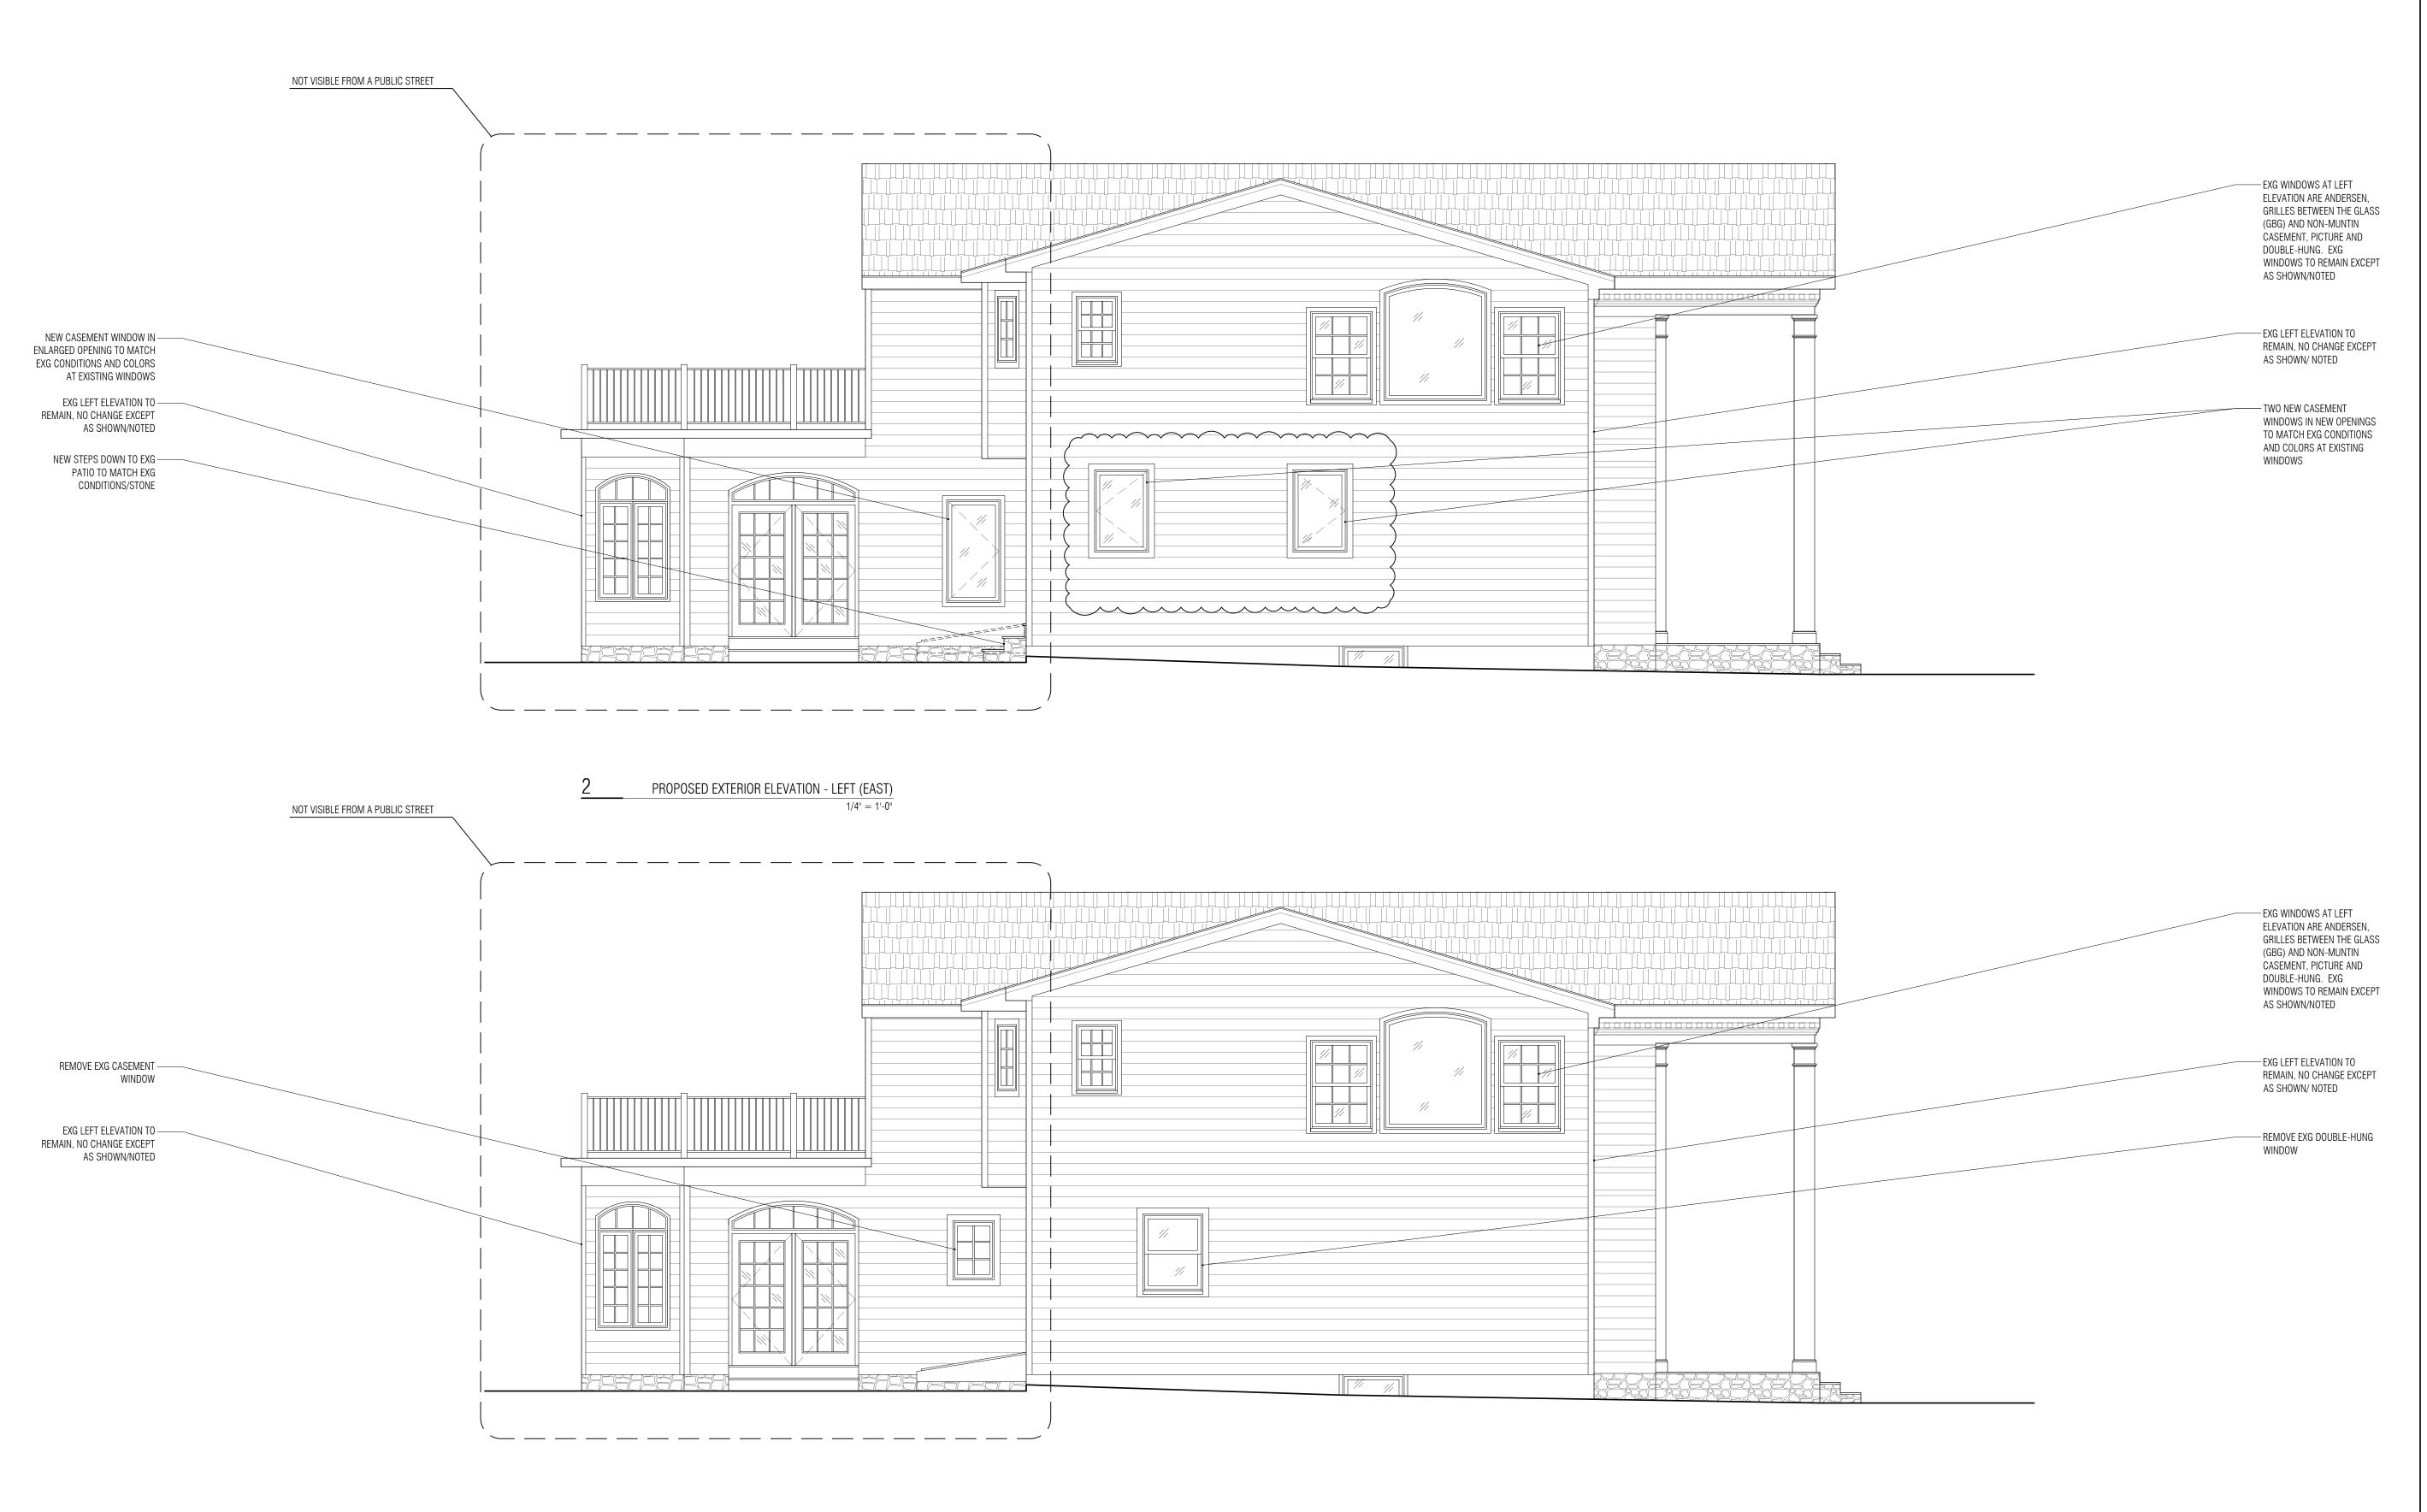

ONLY THE FRONT PORTION OF THE LEFT SIDE ELEVATION IS VISIBLE FROM A PUBLIC STREET, BUT IT IS ONLY VISIBLE OBLIQUELY AND AT A DISTANCE OF MORE THAN 88 FEET. EXCEPTIONS B AND D OF SECTION 18-840.2 OF THE TOWN OF VIENNA ZONING CODE ALLOW FOR THE REPLACEMENT OF EXISTING WINDOWS AND OF ANY PART OF AN EXISTING BUILDING WHEN USING SUBSTANTIALLY SIMILAR MATERIALS AND THE SAME ARCHITECTURAL FEATURES. IN THE PORTION OF THE LEFT SIDE ELEVATION VISIBLE FROM THE STREET, WE ARE REPLACING ONE EXISTING WINDOW WITH TWO NEW WINDOWS, BUT WE WILL BE MATCHING THE EXISTING CONDITIONS AND AS SUCH SHOULD BE ELIGIBLE TO RECEIVE THE WINDOVER HEIGHTS CERTIFICATE OF APPROPRIATENESS.

#### **DRAWING DATA**

PROJECT: STATTEL RESIDENCE
ADDRESS: 212 WEST ST, NW

VIENNA, VA 22180

DRAWING TITLE: ELEVATIONS

EXISTING AND PROPOSED LEFT (EAST)

| REVISION NO: | ISSUED DATE:                     |
|--------------|----------------------------------|
| .01          | WINDOVER HEIGHTS REVIEW 20250523 |
|              |                                  |
|              |                                  |
|              |                                  |
|              |                                  |
|              | •                                |