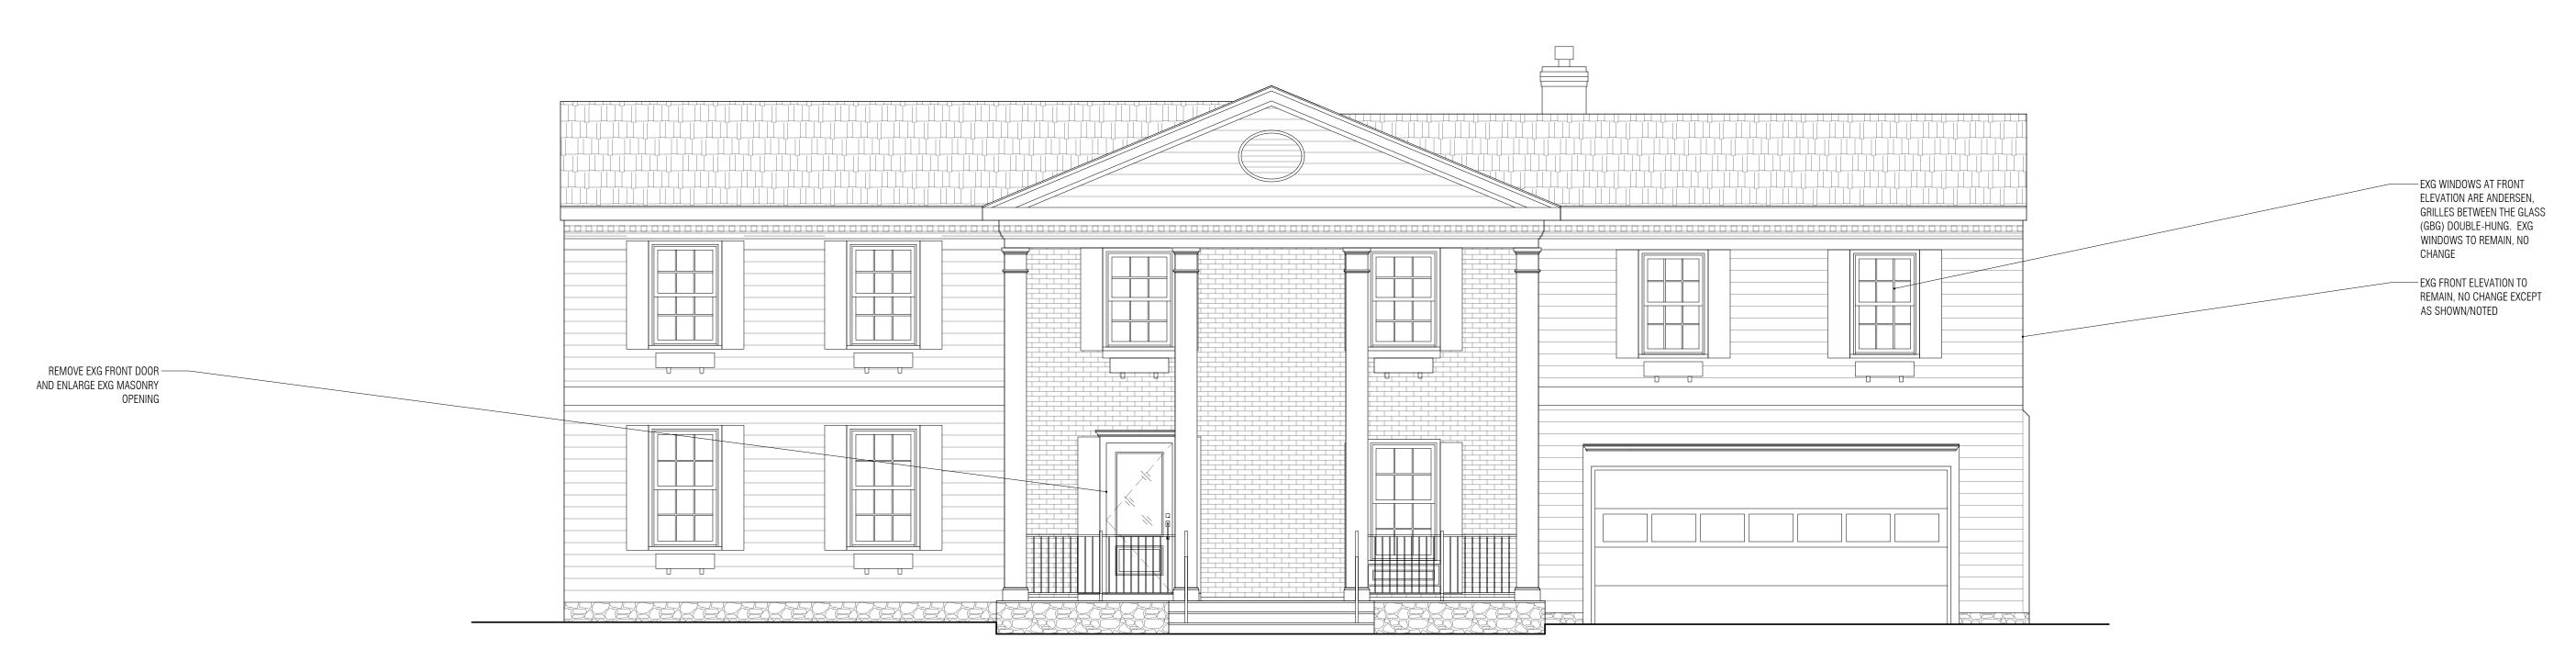

### 1 EXISTING EXTERIOR ELEVATION - FRONT (NORTH)

THE FRONT ELEVATION IS VISIBLE FROM A PUBLIC STREET WITH A SETBACK OF 85 FEET, BUT EXCEPTIONS B AND D OF SECTION 18-840.2 OF THE TOWN OF VIENNA ZONING CODE ALLOW FOR THE REPLACEMENT OF EXISTING DOORS AND OF ANY PART OF AN EXISTING BUILDING WHEN USING SUBSTANTIALLY SIMILAR MATERIALS AND THE SAME ARCHITECTURAL FEATURES. WE ARE REPLACING THE EXISTING DOOR WITH A DOOR WITH SIDELITES, BUT WE WILL BE MATCHING THE EXISTING CONDITIONS AND AS SUCH SHOULD BE ELIGIBLE TO RECEIVE THE WINDOVER HEIGHTS CERTIFICATE OF APPROPRIATENESS.

#### **DRAWING DATA**

PROJECT: STATTEL RESIDENCE

ADDRESS: 212 WEST ST, NW

VIENNA, VA 22180

DRAWING TITLE: ELEVATIONS

EXISTING AND PROPOSED FRONT (NORTH)

| REVISION NO: | ISSUED DATE:                     |
|--------------|----------------------------------|
| .01          | WINDOVER HEIGHTS REVIEW 20250523 |
|              |                                  |
| :            |                                  |
|              |                                  |
|              |                                  |
|              |                                  |