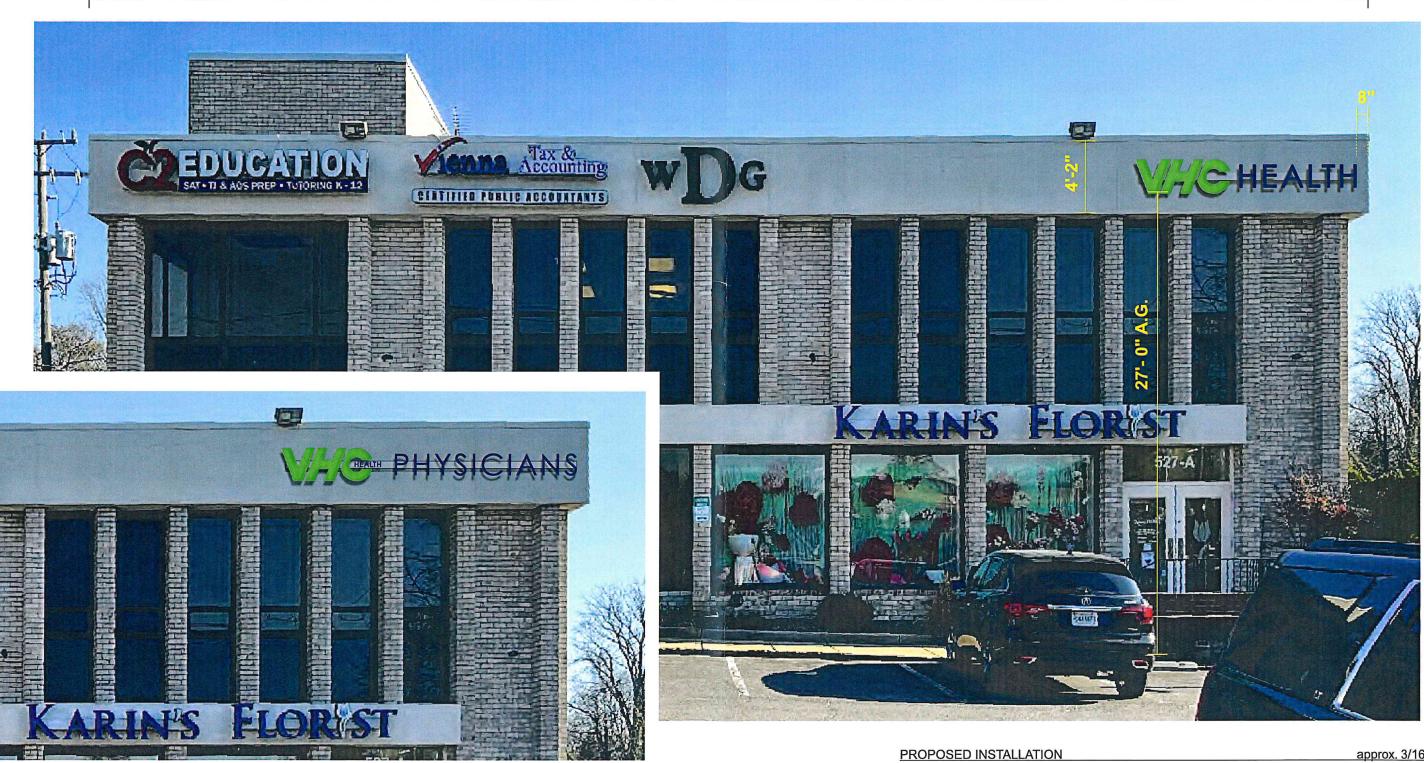

EXISTING

approx. 3/16" = 1'-0"

DESIGNER

PM/SALES

REVISIONS DATE 02/12/25 DRWG # 2717 Katherine Garcia Justin Wyman DRAWING TYPE CONCEPT

3131 Pennsy Drive, Landover, MD 20785 / phone (301) 322-3323 / fax (301) 322-8407

JackStoneSigns Jackstonesigns.com

CUSTOMER VHC Health PROJECT Channel letters ADDRESS 527 Maple Ave E CITY, STATE Vienna, VA FILE NAME VHC\_527 Maple Ave E, Vienna VA (cnl) - 2717-01KG

TOTAL QUANTITY : 1 S/F

## approx. 3/16" = 1'-0"

Notice: This drawing is an original design created by Jack Stone Sign Company, and is submitted for use in conjunction with this project only. This drawing cannot be duplicated, altered, or exhibited in any fashion without authorization from Jack Stone Sign Company. This drawing remains the property of Jack Stone Sign Company and any unauthorized use or exhibition will result in a design fee.