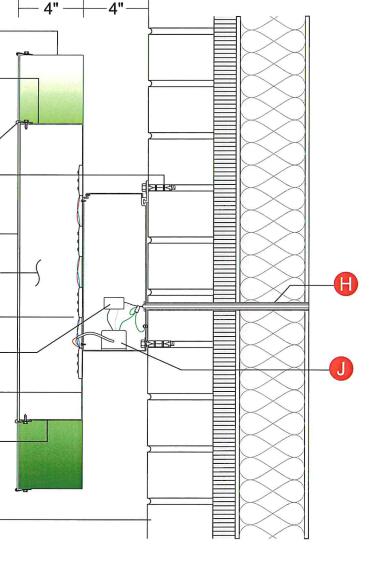

REQUIRED ELECTRICAL SERVICE TO SIGN LOCATION IS TO BE PROVIDED BY OTHERS

CUSTOMER APPROVAL (PLEASE PRINT FULL NAME)

SIGNATURE AND DATE

- A 4" DEEP .040 ALUMINUM RETURNS PTD. WHITE
- **B** 1" TRIMCAP PTD. WHITE
- C MOUNTED FLUSH TO BRICK FACADE WITH 3/8" BOLTS AND DOUBLE EXPANSION ANCHORS; EMBED 5" MIN
- D 1/8" THICK TRANSLUCENT WHITE ACRYLIC FACES WITH PERFORATED DAY/NIGHT FILM PAINTED BLUE (648c) ONTO LETTERS AND TRANS VINYL APPLIED TO FACES OF 'VHC' (ARLON #106)
- **E** LETTER INTERIORS PAINTED WITH WHITE LIGHT-ENHANCING PAINT
- F STARUX PRO3 WARM WHITE 3500K LED'S
- **G** U.L. LISTED DISCONNECT SWITCH
- **H** LOW VOLT WIRE CONDUIT TO ELECTRICAL CIRCUIT
- .040 ALUMINUM LETTER BACKS Ι
- J INTERNAL POWER SOURCE INSIDE 5" DEEP RACEWAY PAINTED BEIGE
- **K** WEEP HOLES AS REQUIRED

PERFORATED VINYL DETAIL

L BRICK FACADE

NIGHT VIEW

NTS

MAX. 3500k LED TEMP; MAX. 150 LUMENS

This sign is intended to be installed in accordance with the requirements of

SIGN IS WIRED FOR 120 VOLTS UNLESS OTHERWISE SPECIFIED

## SECTION VIEW NTS

TOTAL QUANTITY: 1 S/F