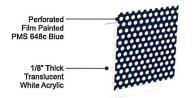

REQUIRED ELECTRICAL SERVICE TO SIGN LOCATION IS TO BE PROVIDED BY OTHERS

CUSTOMER APPROVAL (PLEASE PRINT FULL NAME)

SIGNATURE AND DATE

- A 4" DEEP .040 ALUMINUM RETURNS PTD. WHITE
- **B** 1" TRIMCAP PTD. WHITE
- C MOUNTED FLUSH TO BRICK FACADE WITH 3/8" BOLTS AND DOUBLE EXPANSION ANCHORS; EMBED 5" MIN
- D 1/8" THICK TRANSLUCENT WHITE ACRYLIC FACES WITH PERFORATED DAY/NIGHT FILM PAINTED BLUE (648c) ONTO LETTERS AND TRANS VINYL APPLIED TO FACES OF 'VHC' (ARLON #106)
- **E** LETTER INTERIORS PAINTED WITH WHITE LIGHT-ENHANCING PAINT
- F STARUX PRO3 WARM WHITE 3500K LED'S
- **G** U.L. LISTED DISCONNECT SWITCH
- **H** LOW VOLT WIRE CONDUIT TO ELECTRICAL CIRCUIT
- .040 ALUMINUM LETTER BACKS Ι
- J INTERNAL POWER SOURCE INSIDE 5" DEEP RACEWAY PAINTED BEIGE
- **K** WEEP HOLES AS REQUIRED

PERFORATED VINYL DETAIL

L BRICK FACADE

NIGHT VIEW

NTS

MAX. 3500k LED TEMP; MAX. 150 LUMENS

This sign is intended to be installed in accordance with the requirements of

SIGN IS WIRED FOR 120 VOLTS UNLESS OTHERWISE SPECIFIED