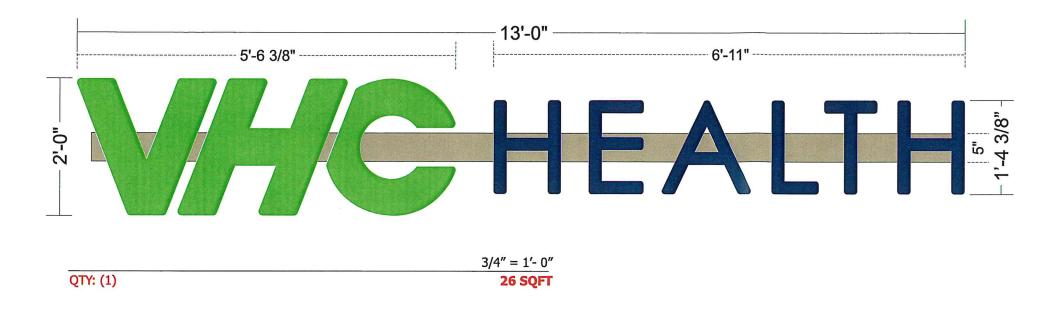

JackStoneSigns Jackstonesigns.com

CUSTOMER VHC Health PROJECT Channel letters ADDRESS 527 Maple Ave E CITY, STATE Vienna, VA FILE NAME VHC\_527 Maple Ave E, Vienna VA (cnl) - 2717-01KG

TOTAL QUANTITY : 1 S/F

## SECTION VIEW NTS

TOTAL QUANTITY: 1 S/F