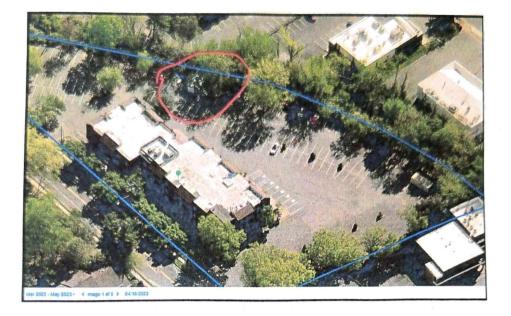

| NO.   REVISION     01   PERMIT_REV0     02   03     03   04     04   05     06   07     DRAWING TITLE:   COVER SHEET     DATE:   05-19-2025     SHEET:   G-001 |  |  |







2 GABLE STORAGE BACK SIDE A101 SCALE: 1/2" = 1'-0"







Town of Vienna | Notice of Violation



February 14, 2024



Storage Containers without approval

Department of Planning & Zoning | Page 6