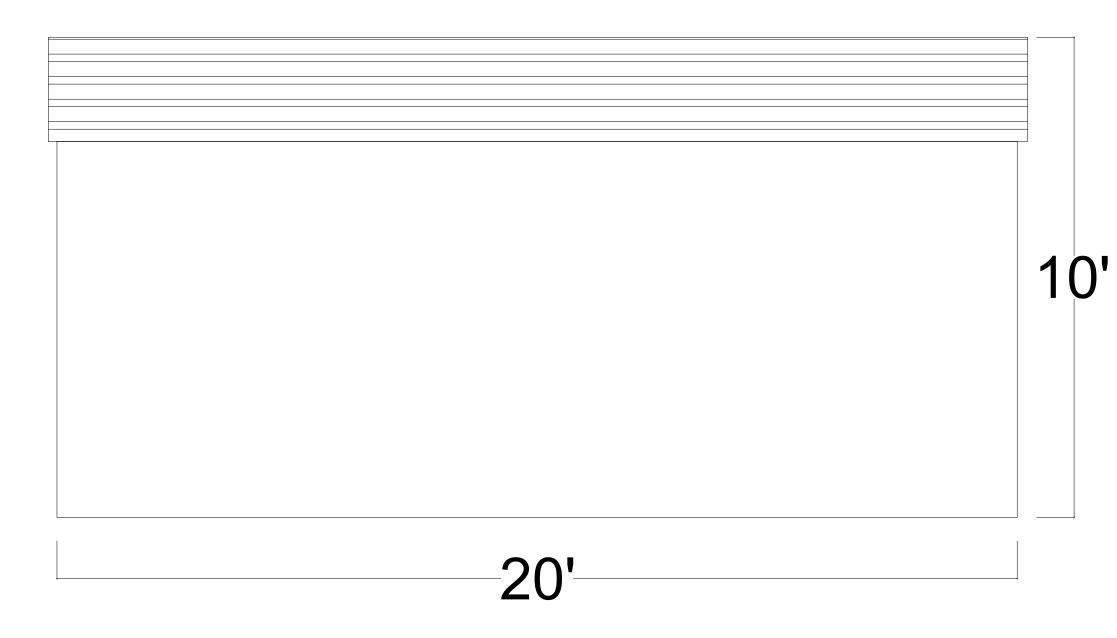

2 GABLE STORAGE BACK SIDE A101 SCALE: 1/2" = 1'-0"

Town of Vienna | Notice of Violation

February 14, 2024

Storage Containers without approval

Department of Planning & Zoning | Page 6