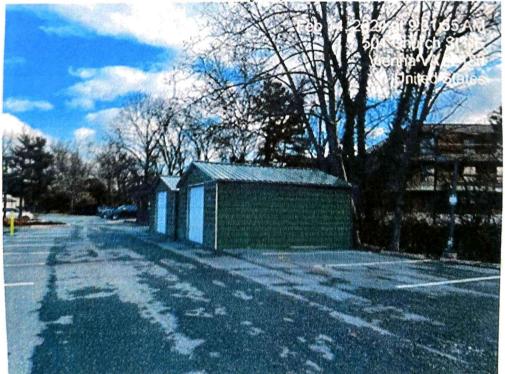

2 GABLE STORAGE BACK SIDE A101 SCALE: 1/2" = 1'-0"

Town of Vienna | Notice of Violation

February 14, 2024

Storage Containers without approval

Department of Planning & Zoning | Page 6