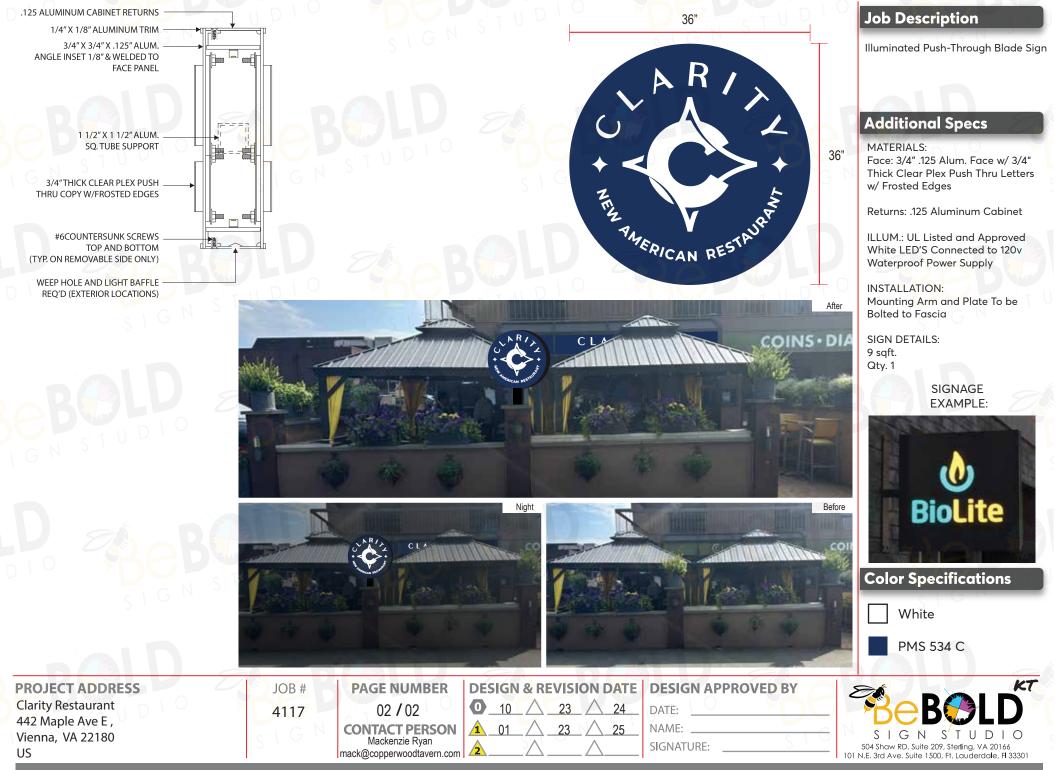

## **Job Description**

Illuminated Push-Through Cabinet Sign

## Additional Specs

MATERIALS: 2" Fabricated .063 ALUM. Cabinet 1/2" Clear Acrylic Push-Through Letters w/ Translucent Vinyl **Graphics** Applied

ILLUM: UL Listed and Approved White LED'S Connected to 120v Waterproof Power Supply

INSTALLATION: See Fastening Systems Chart

SIGN DETAILS: 13.875 sqft. Qty. 1

WINDOWS: Vinyl or Paint TBD

> SIGNAGE EXAMPLE:

**Color Specifications** 

White

PMS 534 C

LaG BUIS AND SHIELDS Incows on came reconeus BOLIS Lag BOLIS THRU BRICK BLOCK EFIS / PLYWOOD BACKING METAL STUDS EFIS W/ METAL STUDS PLYWOOD