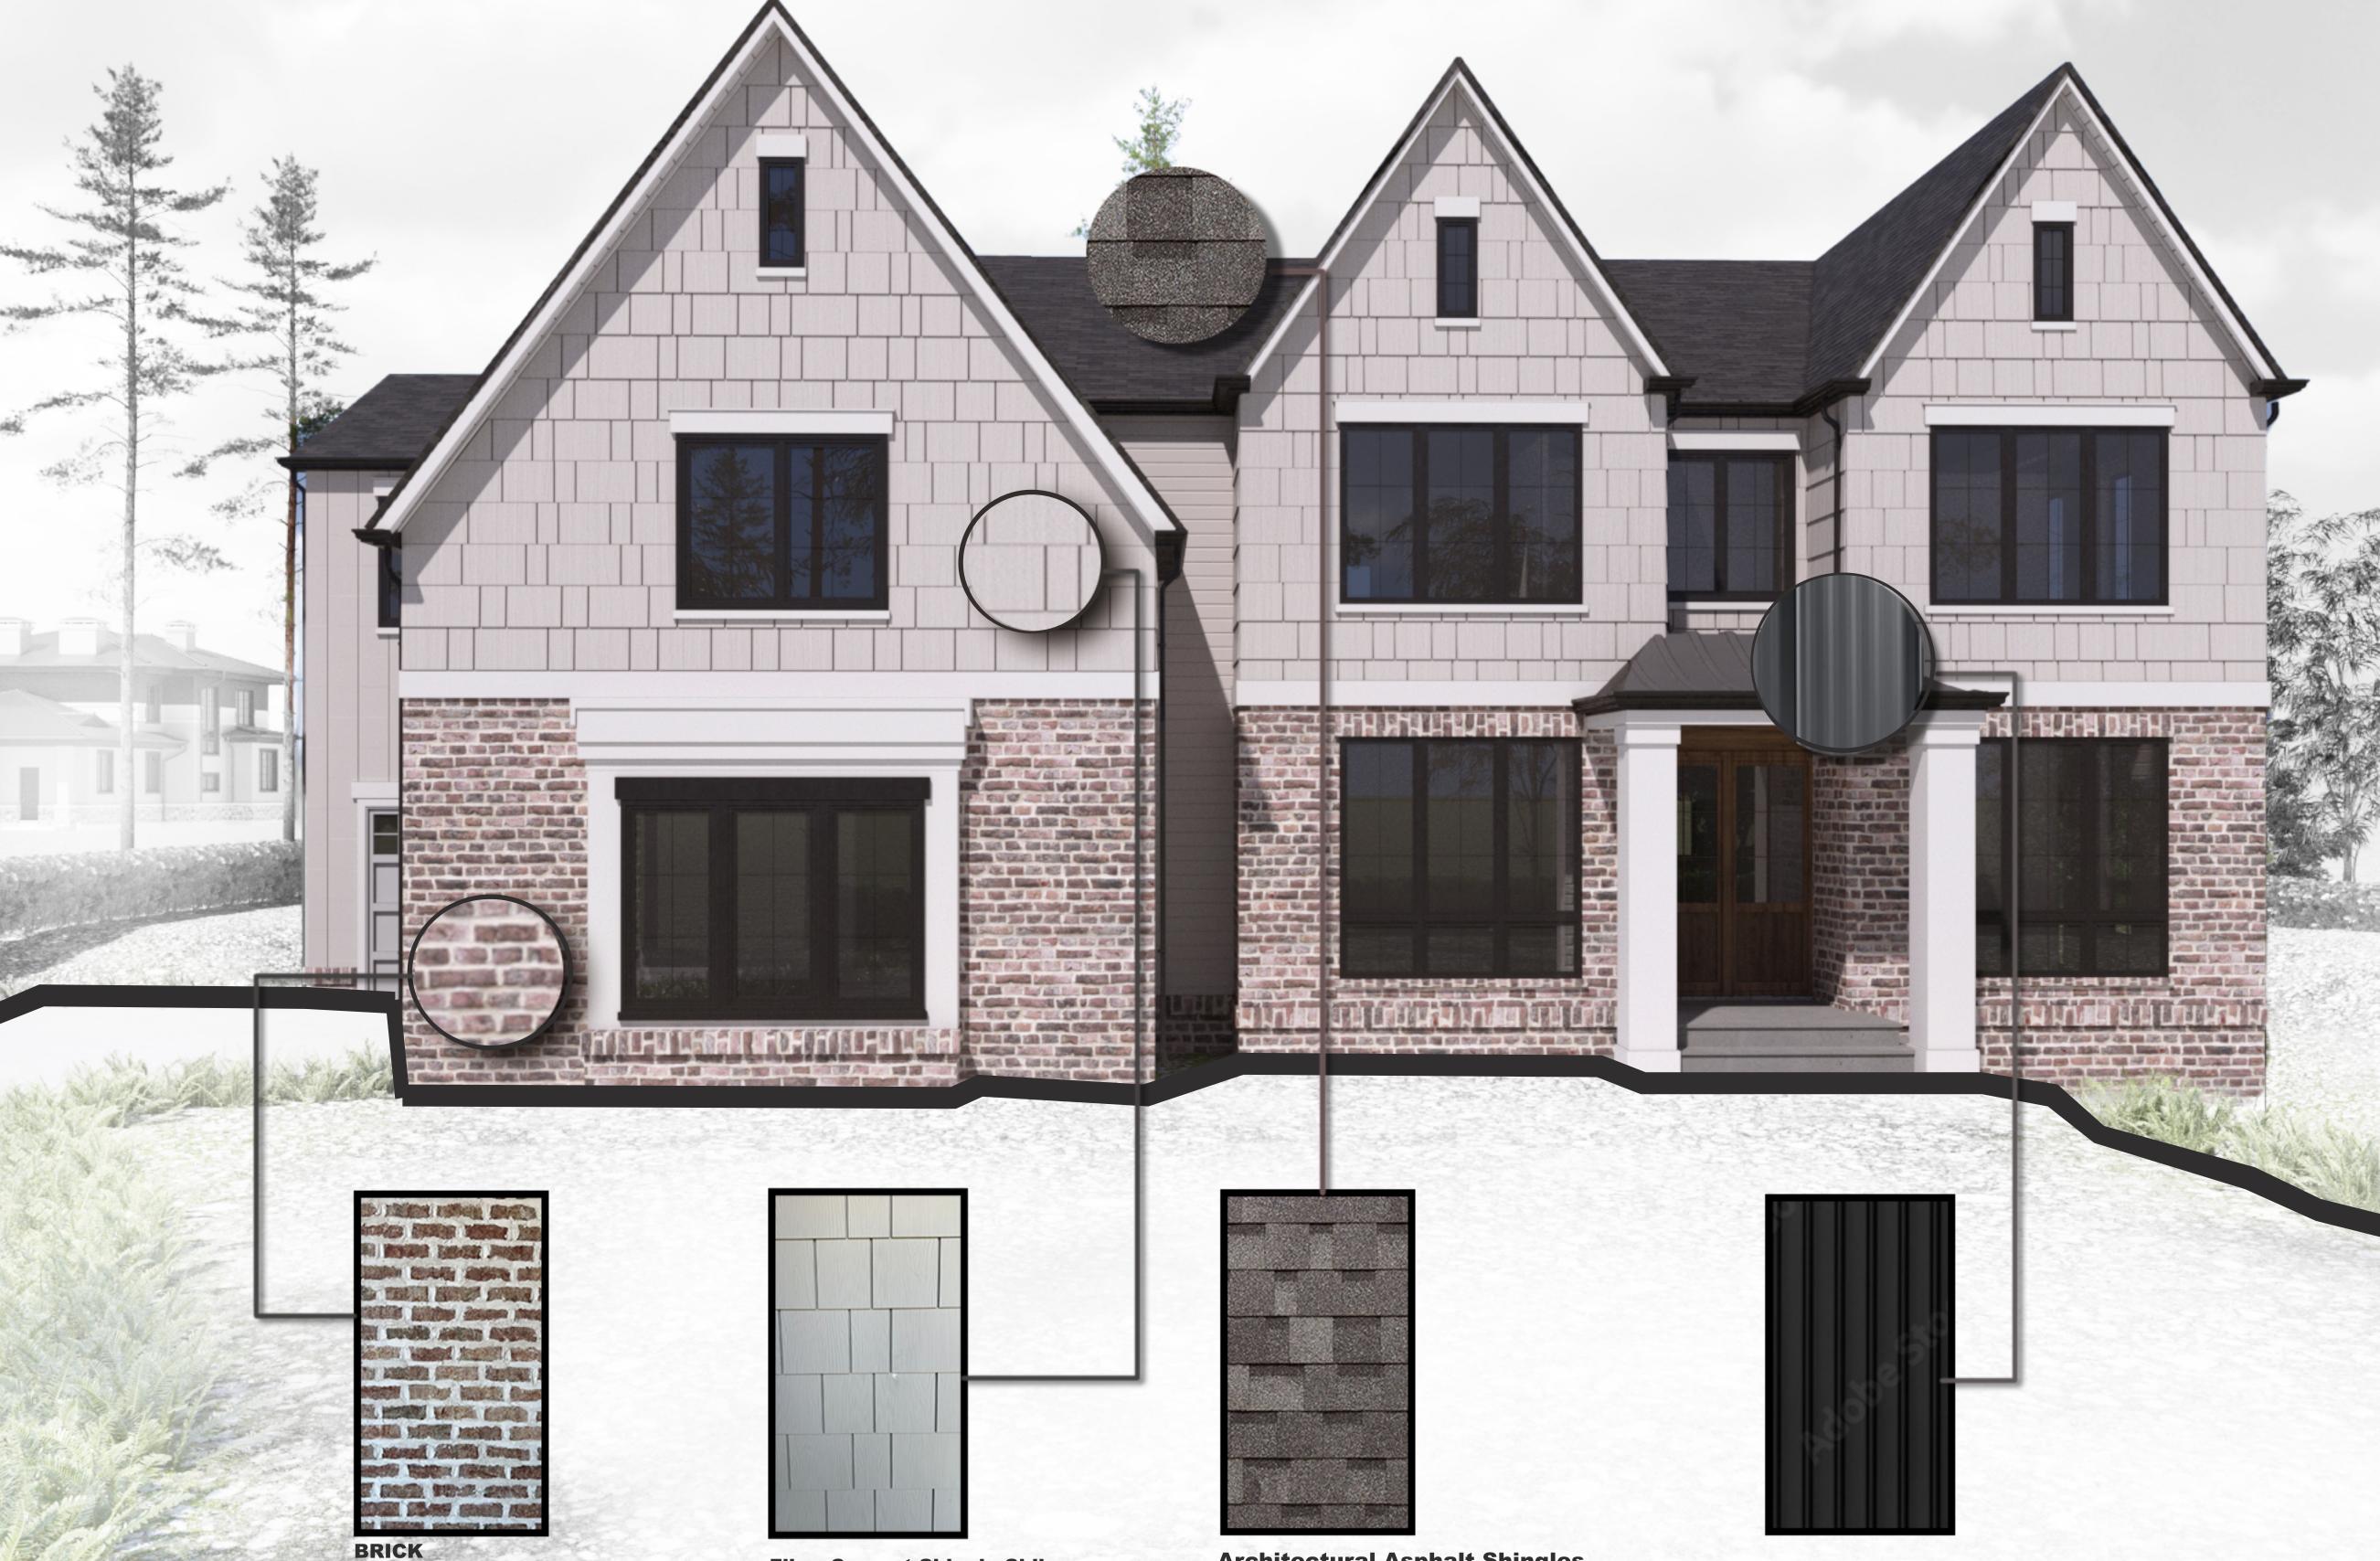

# EXTERIOR MATERIAL AND FINISHES

Handmade-look or Tumbled Clay Brick

Manufacturer: Not Specified (Flexible Selection)

Material: Red Clay Brick

Size: Standard Residential Brick Size

Size: Standard Residential Bridger (approx. 2 1/4" x 3 5/8" x 7 5/8")

**Finish:** Tumbled, Matte with color variation **Mortar:** Off-white, Type N, overfilled joint style **Application:** Exterior Veneer for Residential e

Color: Cobble Stone

# **Architectural Asphalt Shingles Shingle Type:**

Manufacturer: CertainTeed
Product Line: Presidential Shake
Color: Dark Grey (Charcoal Black)
Material: Asphalt, High-Density Fiberglass

Size: 12" x 36" shingles

Application: High-End Residential Roofing

## **Vertical Ribbed Metal Panel**

### **Panel Type:**

Concealed fastener metal panels
Narrow vertical ribs with flat smooth intermediate spaces
Continuous vertical profile

### Finish:

Matte black or dark charcoal coating
Smooth surface with low gloss
Factory-applied high-performance coating