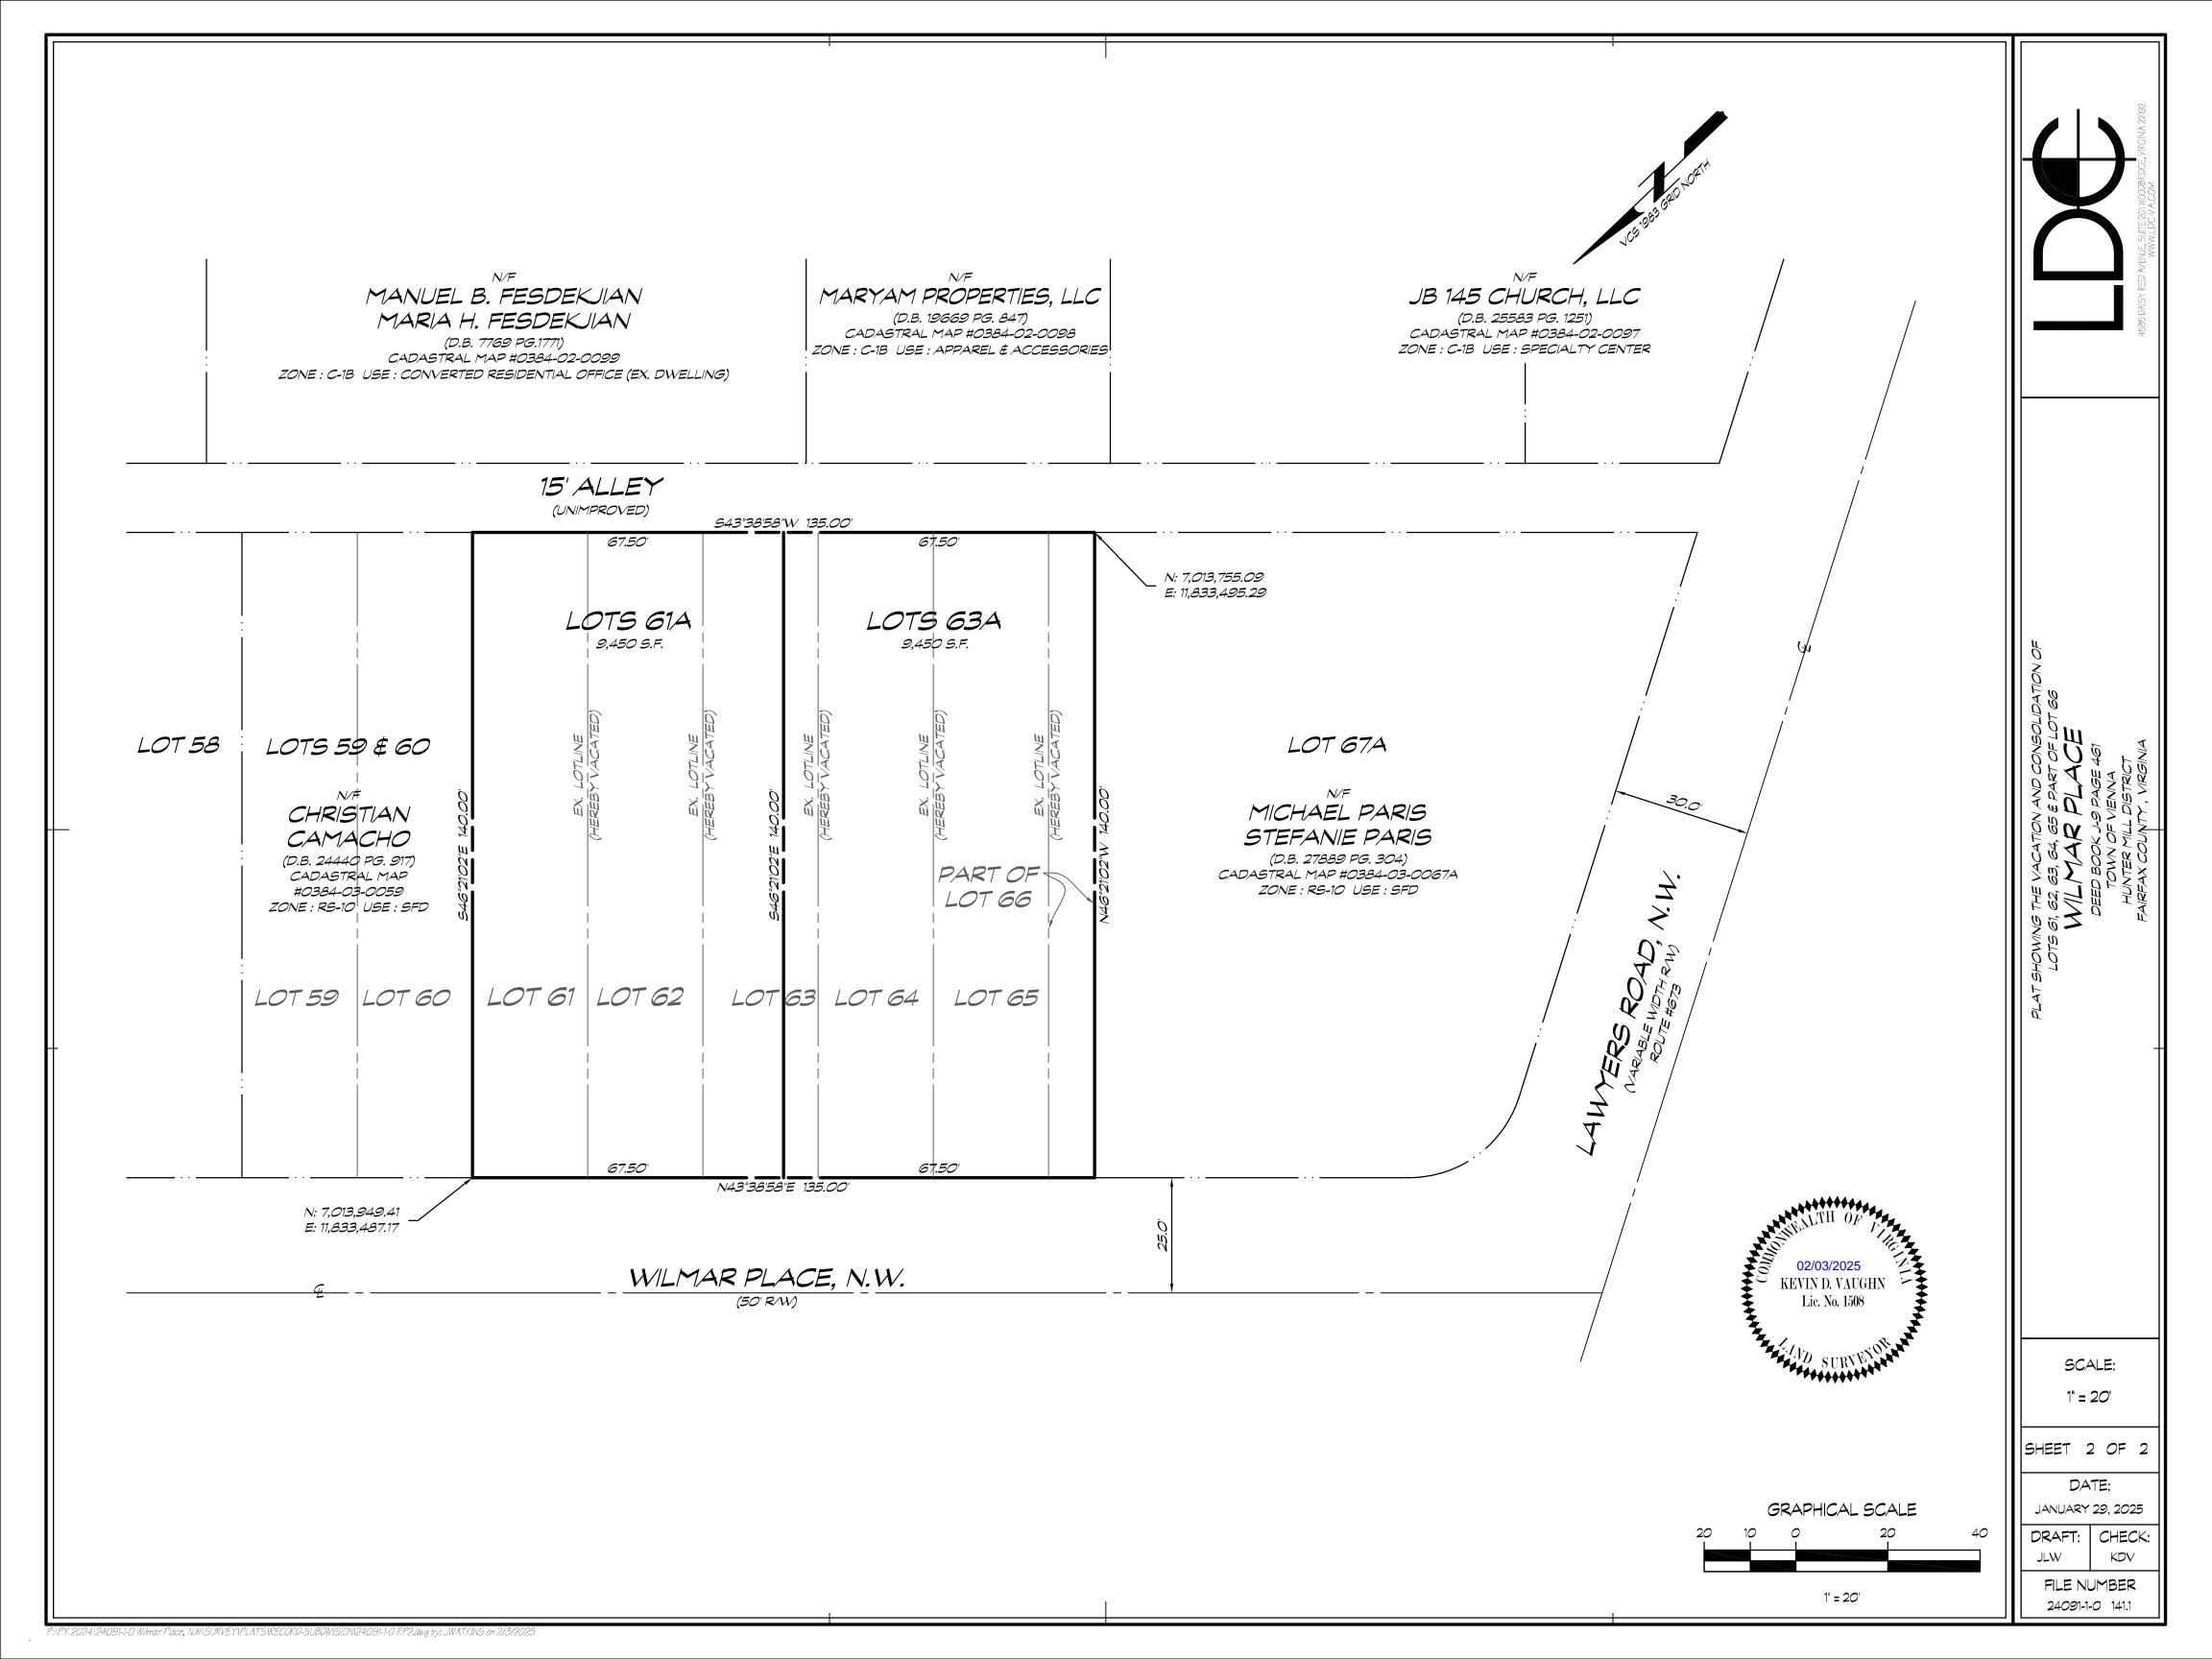

## NOTES

- 1. THE PROPERTY DELINEATED ON THIS PLAT IS LOCATED ON FAIRFAX COUNTY CADASTRAL MAP No. 0384-03-0061 AND 0384-03-0063 AND IS CURRENTLY ZONED RS-10.
- 2. THE PROPERTY LINES SHOWN HEREON ARE BASED ON INFORMATION OF RECORD. WITH THE RECORD BEARINGS ORIENTED TO THE VIRGINIA COORDINATE SYSTEM (VCS83). PER THE TOWN OF VIENNA REQUIREMENTS.
- 3. TITLE REPORT FURNISHED BY TYSONS TITLE AGENCY, LLC, FILE NO. TT-VA-944, DATE JULY 30, 2024.
- 4. THE PLAT OF THE PROPERTY SHOWN HEREON IS REFERENCED TO THE VIRGINIA COORDINATE SYSTEM (VCS83), NORTH ZONE, US SURVEY FOOT UNITS AS COMPUTED FROM A FIELD SURVEY WHICH TIES THIS BOUNDARY TO NATIONAL GEODETIC SURVEY (NGS) PID HV8501. DESIGNATION JADES.

THE COMBINED GRID AND ELEVATION FACTOR IS 0.999941:38409712.

- 5. THE PROPERTY SHOWN HEREON LIES WITHIN ZONE "X" AN AREA DETERMINED TO BE OUTSIDE THE 0.2% ANNUAL CHANCE FLOODPLAIN, AS DELINEATED ON FLOOD INSURANCE RATE MAP NO. 51059C0145E, PANEL 145 OF 450, WITH AN EFFECTIVE DATE OF SEPTEMBER 17, 2010.
- 6. THERE ARE NO RESOURCE PROTECTION AND RESOURCE MANAGEMENT AREAS ON THIS SITE, AS SHOWN ON THE TOWN OF VIENNA CHESAPEAKE BAY PRESERVATION AREAS MAP, PREPARED ON NOVEMBER 21, 2005.
- 7. THE PERIMETER OF THE LAND HEREON PLATTED WILL BE MONUMENTED USING IRON PIPE OR OTHER PERMANENT MARKERS. MONUMENTATION OF INTERNAL LOTS, STREETS, OUTLOTS, AND PARCELS CREATED BY RECORDATION OF THIS PLAT ARE COVERED BY SUBDIVISION ORDINANCE AND SURVEY BOND AND WILL BE INSTALLED BY A LAND SURVEYOR LICENSED IN THE COMMONWEALTH PRIOR TO BOND RELEASE BY THE TOWN OF VIENNA.
- 8. THIS PLAT WILL FOLLOW ALL SUBDIVISION REQUIREMENTS DURING THE PERMITTING

## SURVEYOR'S CERTIFICATE

I, KEVIN D. VAUGHN, A DULY LICENSED LAND SURVEYOR IN THE COMMONWEALTH OF VIRGINIA. DO HEREBY CERTIFY THAT THIS PLAT IS CORRECT TO THE BEST OF MY KNOWLEDGE AND BELIEF: THAT IT IS THE PROPERTY OF CHURCH STREET CONSTRUCTION LC. RECORDED AT WILL BOOK 28277 AT PAGE 994. AMONG THE LAND RECORDS OF FAIRFAX COUNTY, VIRGINIA.

I FURTHER CERTIFY THAT THE PROPERTY LIES WITHIN THE BOUNDS OF THE ORIGINAL TRACT AND THAT THE BEARINGS REFER TO EXISTING LAND RECORDS (LIBER J-9 FOLIO 460).

## OWNER'S CONSENT AND DEDICATION

THE PLATTING OR DEDICATION OF THE FOLLOWING DESCRIBED LAND. LOTS 61, 62, 63, 64, 65 AND PART OF LOT 66, WILMAR PLACE, IS WITH THE FREE CONSENT AND IN ACCORDANCE WITH THE DESIRE OF THE UNDERSIGNED OWNER(S), PROPRIETOR(S), AND TRUSTEE(S), IF ANY.

#### AREA TABULATION

| LOT 61                  | 3,500 S.F. OR 0.08035 ACRES |
|-------------------------|-----------------------------|
| LOT 62                  | 3,500 S.F. OR 0.08035 ACRES |
| NORTHERN PART OF LOT 63 | 2,450 S.F. OR 0.05624 ACRES |
| LOT 61A                 | 9,450 S.F. OR 0.21694 ACRES |

SOUTHERN PART OF LOT 63 LOT 64 LOT 65

LOT 63A

1,050 S.F. OR 0.02410 ACRES 3,500 S.F. OR 0.08035 ACRES 3,500 S.F. OR 0.08035 ACRES NORTHERN PART OF LOT 66 1,400 S.F. OR 0.03214 ACRES 9,450 S.F. OR 0.21694 ACRES

# SITE ANALYSIS - LOT 61A

| DESCRIPTION | REQUIRED/ALLOWED | PROVIDED       |
|-------------|------------------|----------------|
| ZONE        | RS-10            | RS-10          |
| LOT AREA    | 10,000 SF        | 9,450 SF       |
| LOT WIDTH   | 45/60/75         | 67.5/67.5/67.5 |

### SITE ANALYSIS - LOT 63A

| DESCRIPTION | REQUIRED/ALLOWED | PROVIDED       |  |  |
|-------------|------------------|----------------|--|--|
| ZONE        | RS-10            | RS-10          |  |  |
| LOT AREA    | 10,000 SF        | 9,450 SF       |  |  |
| LOT WIDTH   | 45/60/75         | 67.5/67.5/67.5 |  |  |

#### SHAPE FACTOR CALCULATION

| LOT NUMBER | LOT PERIMETER | LOT AREA   | LOT SHAPE FACTOR |
|------------|---------------|------------|------------------|
| LOT 61A    | 41.5.00       | 9,450 S.F. | 18.22            |
| LOT 63A    | 41:5.00'      | 9,450 S.F. | 18.22            |

PER THE TOWN OF VIENNA ZONING ORDINANCE, THE MATHEMATICAL FORMULA FOR DETERMINING THE SHAPE FACTOR IS (P)^2/A, WHERE P EQUALS PERIMETER AND A EQUALS THE AREA OF THE LOT.

SCALE:

SHEET 1 OF 2

DATE: JANUARY 29, 2025 DRAFT: CHECK: