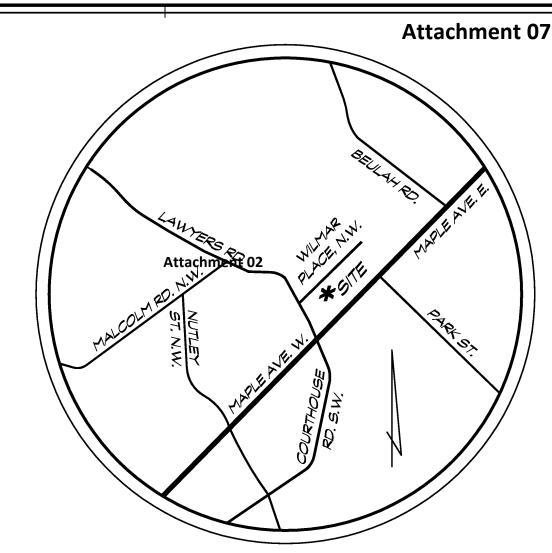

ATE

I, KEVIN D. VAUGHN, A DULY LICENSED LAND SURVEYOR IN THE COMMONWEALTH OF VIRGINIA. DO HEREBY CERTIFY THAT THIS PLAT IS CORRECT TO THE BEST OF MY KNOWLEDGE AND BELIEF: THAT IT IS THE PROPERTY OF CHURCH STREET CONSTRUCTION LC. RECORDED AT WILL BOOK 28277 AT PAGE 994. AMONG THE LAND RECORDS OF FAIRFAX COUNTY, VIRGINIA.

I FURTHER CERTIFY THAT THE PROPERTY LIES WITHIN THE BOUNDS OF THE ORIGINAL TRACT AND THAT THE BEARINGS REFER TO EXISTING LAND RECORDS (LIBER J-9 FOLIO 460).

## OWNER'S CONSENT AND DEDICATION

THE PLATTING OR DEDICATION OF THE FOLLOWING DESCRIBED LAND. LOTS 61, 62, 63, 64, 65 AND PART OF LOT 66, WILMAR PLACE, IS WITH THE FREE CONSENT AND IN ACCORDANCE WITH THE DESIRE OF THE UNDERSIGNED OWNER(S), PROPRIETOR(S), AND TRUSTEE(S), IF ANY.

DATE: TITLE/CAPACITY PRINTED NAME





## VICINITY MAP SCALE: 1" = 2000"

#### AREA TABULATION

| LOT 61                  | 3,500 S.F. OR 0.08035 ACRES |
|-------------------------|-----------------------------|
| LOT 62                  | 3,500 S.F. OR 0.08035 ACRES |
| NORTHERN PART OF LOT 63 | 2,450 S.F. OR 0.05624 ACRES |
| LOT 61A                 | 9,450 S.F. OR 0.21694 ACRES |

SOUTHERN PART OF LOT 63 LOT 64 LOT 65

LOT 63A

1,050 S.F. OR 0.02410 ACRES 3,500 S.F. OR 0.08035 ACRES 3,500 S.F. OR 0.08035 ACRES NORTHERN PART OF LOT 66 1,400 S.F. OR 0.03214 ACRES 9,450 S.F. OR 0.21694 ACRES

# SITE ANALYSIS - LOT 61A

| DESCRIPTION | REQUIRED/ALLOWED | PROVIDED       |
|-------------|------------------|----------------|
| ZONE        | RS-10            | RS-10          |
| LOT AREA    | 10,000 SF        | 9,450 SF       |
|