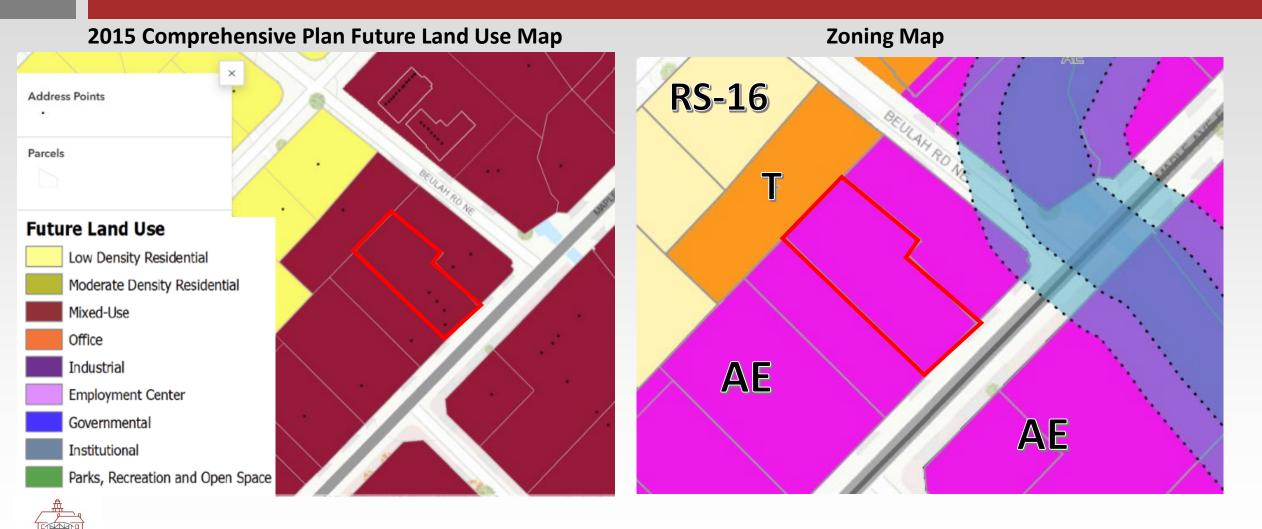

## **Future Land Use & Zoning**

VIENNA

# Proposed Conditional Use Permit to Operate Specialized Instruction

- Aligns with Comprehensive Plan
- Parking may be interpreted as being met on site
- Conditions may be applied with all Conditional Use Permit Applications