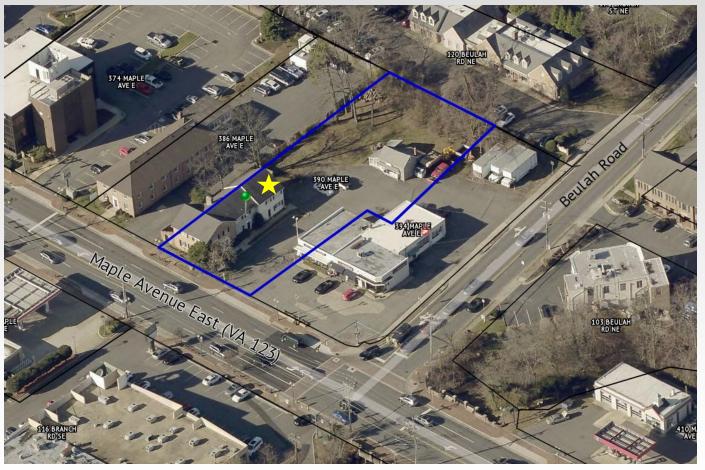

June 25, 2025

### Town of Vienna Planning Commission Meeting

390-B Maple Ave E – Clay & Kiln

Conditional Use Permit - Specialized Instruction



## **Site Location**







## **Future Land Use & Zoning**

VIENNA



## Site Plan & Parking Plan







## Floor Plan





1st Floor

2nd Floor

## Kiln Location



# 390-B Maple Ave E – Clay & Kiln – CUP – Specialized Instruction **Summary**

# Proposed Conditional Use Permit to Operate Specialized Instruction

- Aligns with Comprehensive Plan
- Parking may be interpreted as being met on site
- Conditions may be applied with all Conditional Use Permit Applications



# 390-B Maple Ave E – Clay & Kiln – CUP – Specialized Instruction **Next Steps**

### **Next Steps**

- ☐ Planning Commission Recommendation to Board of Zoning Appeals
- ☐ Board of Zoning Appeals July 16, 2025



## 390-B Maple Ave E – Clay & Kiln – CUP – Specialized Instruction Proposed/Suggested Motions

| ☐ "I move to recommend <b>approval</b