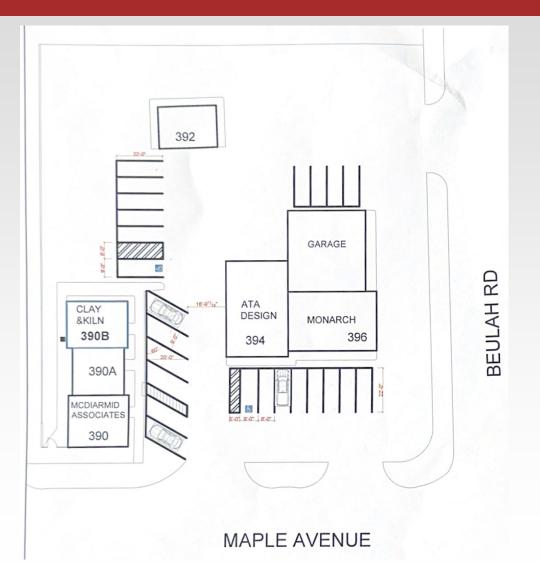

June 25, 2025

### Town of Vienna Planning Commission Meeting

390-B Maple Ave E – Clay & Kiln

Conditional Use Permit - Specialized Instruction



## **Site Location**







## **Future Land Use & Zoning**

VIENNA



## Site Plan & Parking Plan







## Floor Plan





1st Floor

2nd Floor

## Kiln Location



# 390-B Maple Ave E – Clay & Kiln – CUP – Specialized Instruction **Summary**

# Proposed Conditional Use Permit to Operate Specialized Instruction

- Aligns with Comprehensive Plan
- Parking may be interpreted as being met on site
- Conditions may be applied with all Conditional Use Permit Applications



# 390-B Maple Ave E – Clay & Kiln – CUP – Specialized Instruction **Next Steps**

### **Next Steps**

- ☐ Planning Commission Recommendation to Board of Zoning Appeals
- ☐ Board of Zoning Appeals July 16, 2025



## 390-B Maple Ave E – Clay & Kiln – CUP – Specialized Instruction Proposed/Suggested Motions

| ☐ "I move to recommend <b>approval</b> to the Board of Zoning Appeals for a Conditional Use permit for Specialized In