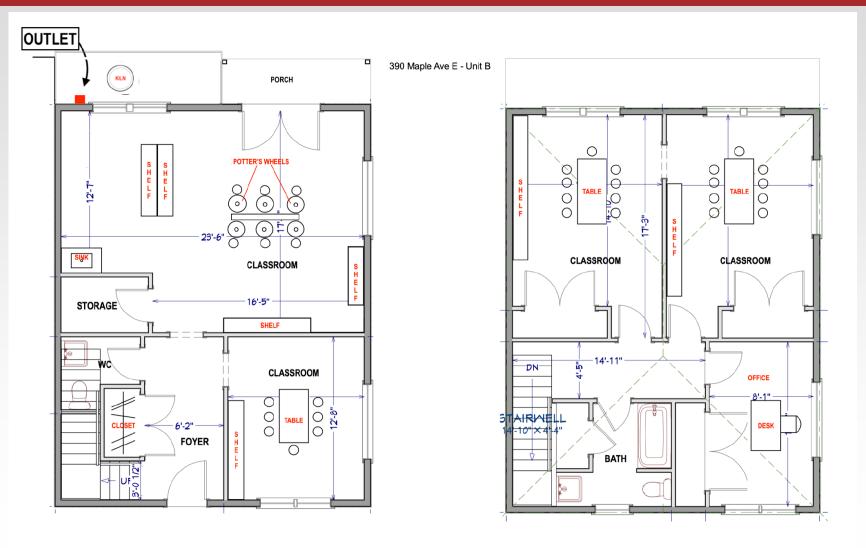

June 25, 2025

### Town of Vienna Planning Commission Meeting

390-B Maple Ave E – Clay & Kiln

Conditional Use Permit - Specialized Instruction



## **Site Location**







## **Future Land Use & Zoning**

VIENNA



## Site Plan & Parking Plan







## Floor Plan





1st Floor

2nd Floor

## Kiln Location



# 390-B Maple Ave E – Clay & Kiln – CUP – Specialized Instruction **Summary**

# Proposed Conditional Use Permit to Operate Specialized Instruction

- Aligns with Comprehensive Plan
- Parking may be interpreted as being met on site
- Conditions may be applied with all Conditional Use Permit Applications



# 390-B Maple Ave E – Clay & Kiln – CUP – Specialized Instruction **Next Steps**

### **Next Steps**

- ☐ Planning Commission Recommendation to Board of Zoning Appeals
- ☐ Board of Zoning Appeals July 16, 2025



## 390-B Maple Ave E – Clay & Kiln – CUP – Specialized Instruction Proposed/Suggested Motions

| ☐ "I move to recommend <b>approval</b> to the Board of Zoning Appeals for a Conditional Use permit for Specialized Instruction for ceram