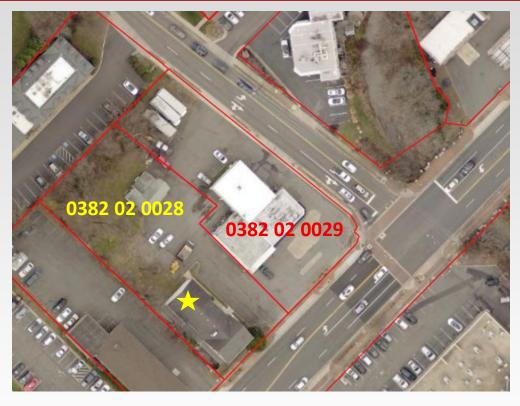

## **Site Location**

## 390-B Maple Ave E – Clay & Kiln – CUP – Specialized Instruction Proposed/Suggested Motions

| ☐ "I move to recommend <b>approval</b> to the Board of Zoning Appeals for a Conditional Use permit for Specialized Instruction for ceramics studio and classes at 390-B Maple Ave E, located within tax map parcel 0382 02 0028."                                                                                                        |
|------------------------------------------------------------------------------------------------------------------------------------------------------------------------------------------------------------------------------------------------------------------------------------------------------------------------------------------|
| Or                                                                                                                                                                                                                                                                                                                                       |
| □ "I move to recommend approval to the Board of Zoning Appeals for a Conditional Use permit for Specialized Instruction for ceramics studio and classes at 390-B Maple Ave E, located within tax map parcel 0382 02 0028 with the following conditions:  (Planning Commissioners state conditions of approval individually)  1.  2.  3." |
| Or                                                                                                                                                                                                                                                                                                                                       |
| ☐"I move to recommend <b>denial</b> to the Board of Zoning Appeals for a Conditional Use permit for Specialized Instruction for ceramics studio and classes at 390-B Maple Ave E, located within tax map parcel 0382 02 0028."                                                                                                           |
| Or                                                                                                                                                                                                                                                                                                                                       |