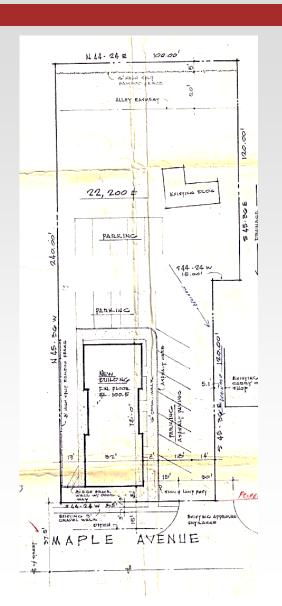

June 25, 2025

### Town of Vienna Planning Commission Meeting

390-B Maple Ave E – Clay & Kiln

Conditional Use Permit - Specialized Instruction



## **Site Location**







## **Future Land Use & Zoning**

VIENNA



## Site Plan & Parking Plan







## Floor Plan





1st Floor

2nd Floor

## Kiln Location



# 390-B Maple Ave E – Clay & Kiln – CUP – Specialized Instruction **Summary**

# Proposed Conditional Use Permit to Operate Specialized Instruction

- Aligns with Comprehensive Plan
- Parking may be interpreted as being met on site
- Conditions may be applied with all Conditional Use Permit Applications



# 390-B Maple Ave E – Clay & Kiln – CUP – Specialized Instruction **Next Steps**

### **Next Steps**

- ☐ Planning Commission Recommendation to Board of Zoning Appeals
- ☐ Board of Zoning Appeals July 16, 2025



## 390-B Maple Ave E – Clay & Kiln – CUP – Specialized Instruction Proposed/Suggested Motions

| ☐ "I move to recommend <b>approval</b> to the Board of Zoning Appeals for a Conditional Use permit for Specialized