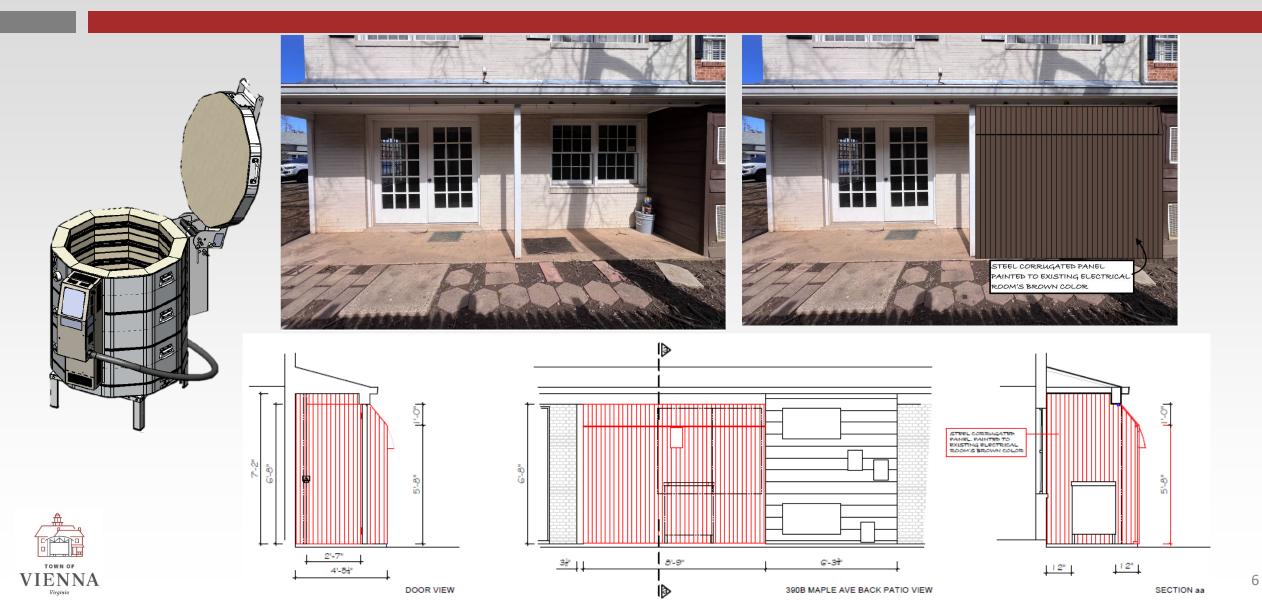

June 25, 2025

### Town of Vienna Planning Commission Meeting

390-B Maple Ave E – Clay & Kiln

Conditional Use Permit - Specialized Instruction



## **Site Location**







## **Future Land Use & Zoning**

VIENNA



## Site Plan & Parking Plan







## Floor Plan





1st Floor

2nd Floor

## Kiln Location



# 390-B Maple Ave E – Clay & Kiln – CUP – Specialized Instruction **Summary**

# Proposed Conditional Use Permit to Operate Specialized Instruction

- Aligns with Comprehensive Plan
- Parking may be interpreted as being met on site
- Conditions may be applied with all Conditional Use Permit Applications



# 390-B Maple Ave E – Clay & Kiln – CUP – Specialized Instruction **Next Steps**

### **Next Steps**

- ☐ Planning Commission Recommendation to Board of Zoning Appeals
- ☐ Board of Zoning Appeals July 16, 2025



## 390-B Maple Ave E – Clay & Kiln – CUP – Specialized Instruction Proposed/Suggested Motions

| ☐ "I move to recommend <b>approval</b> to the Board of Zoning Appeals for a Conditional Use permit for Specialized Instruction for ceramics studio and classes at 390-B Maple Ave E,