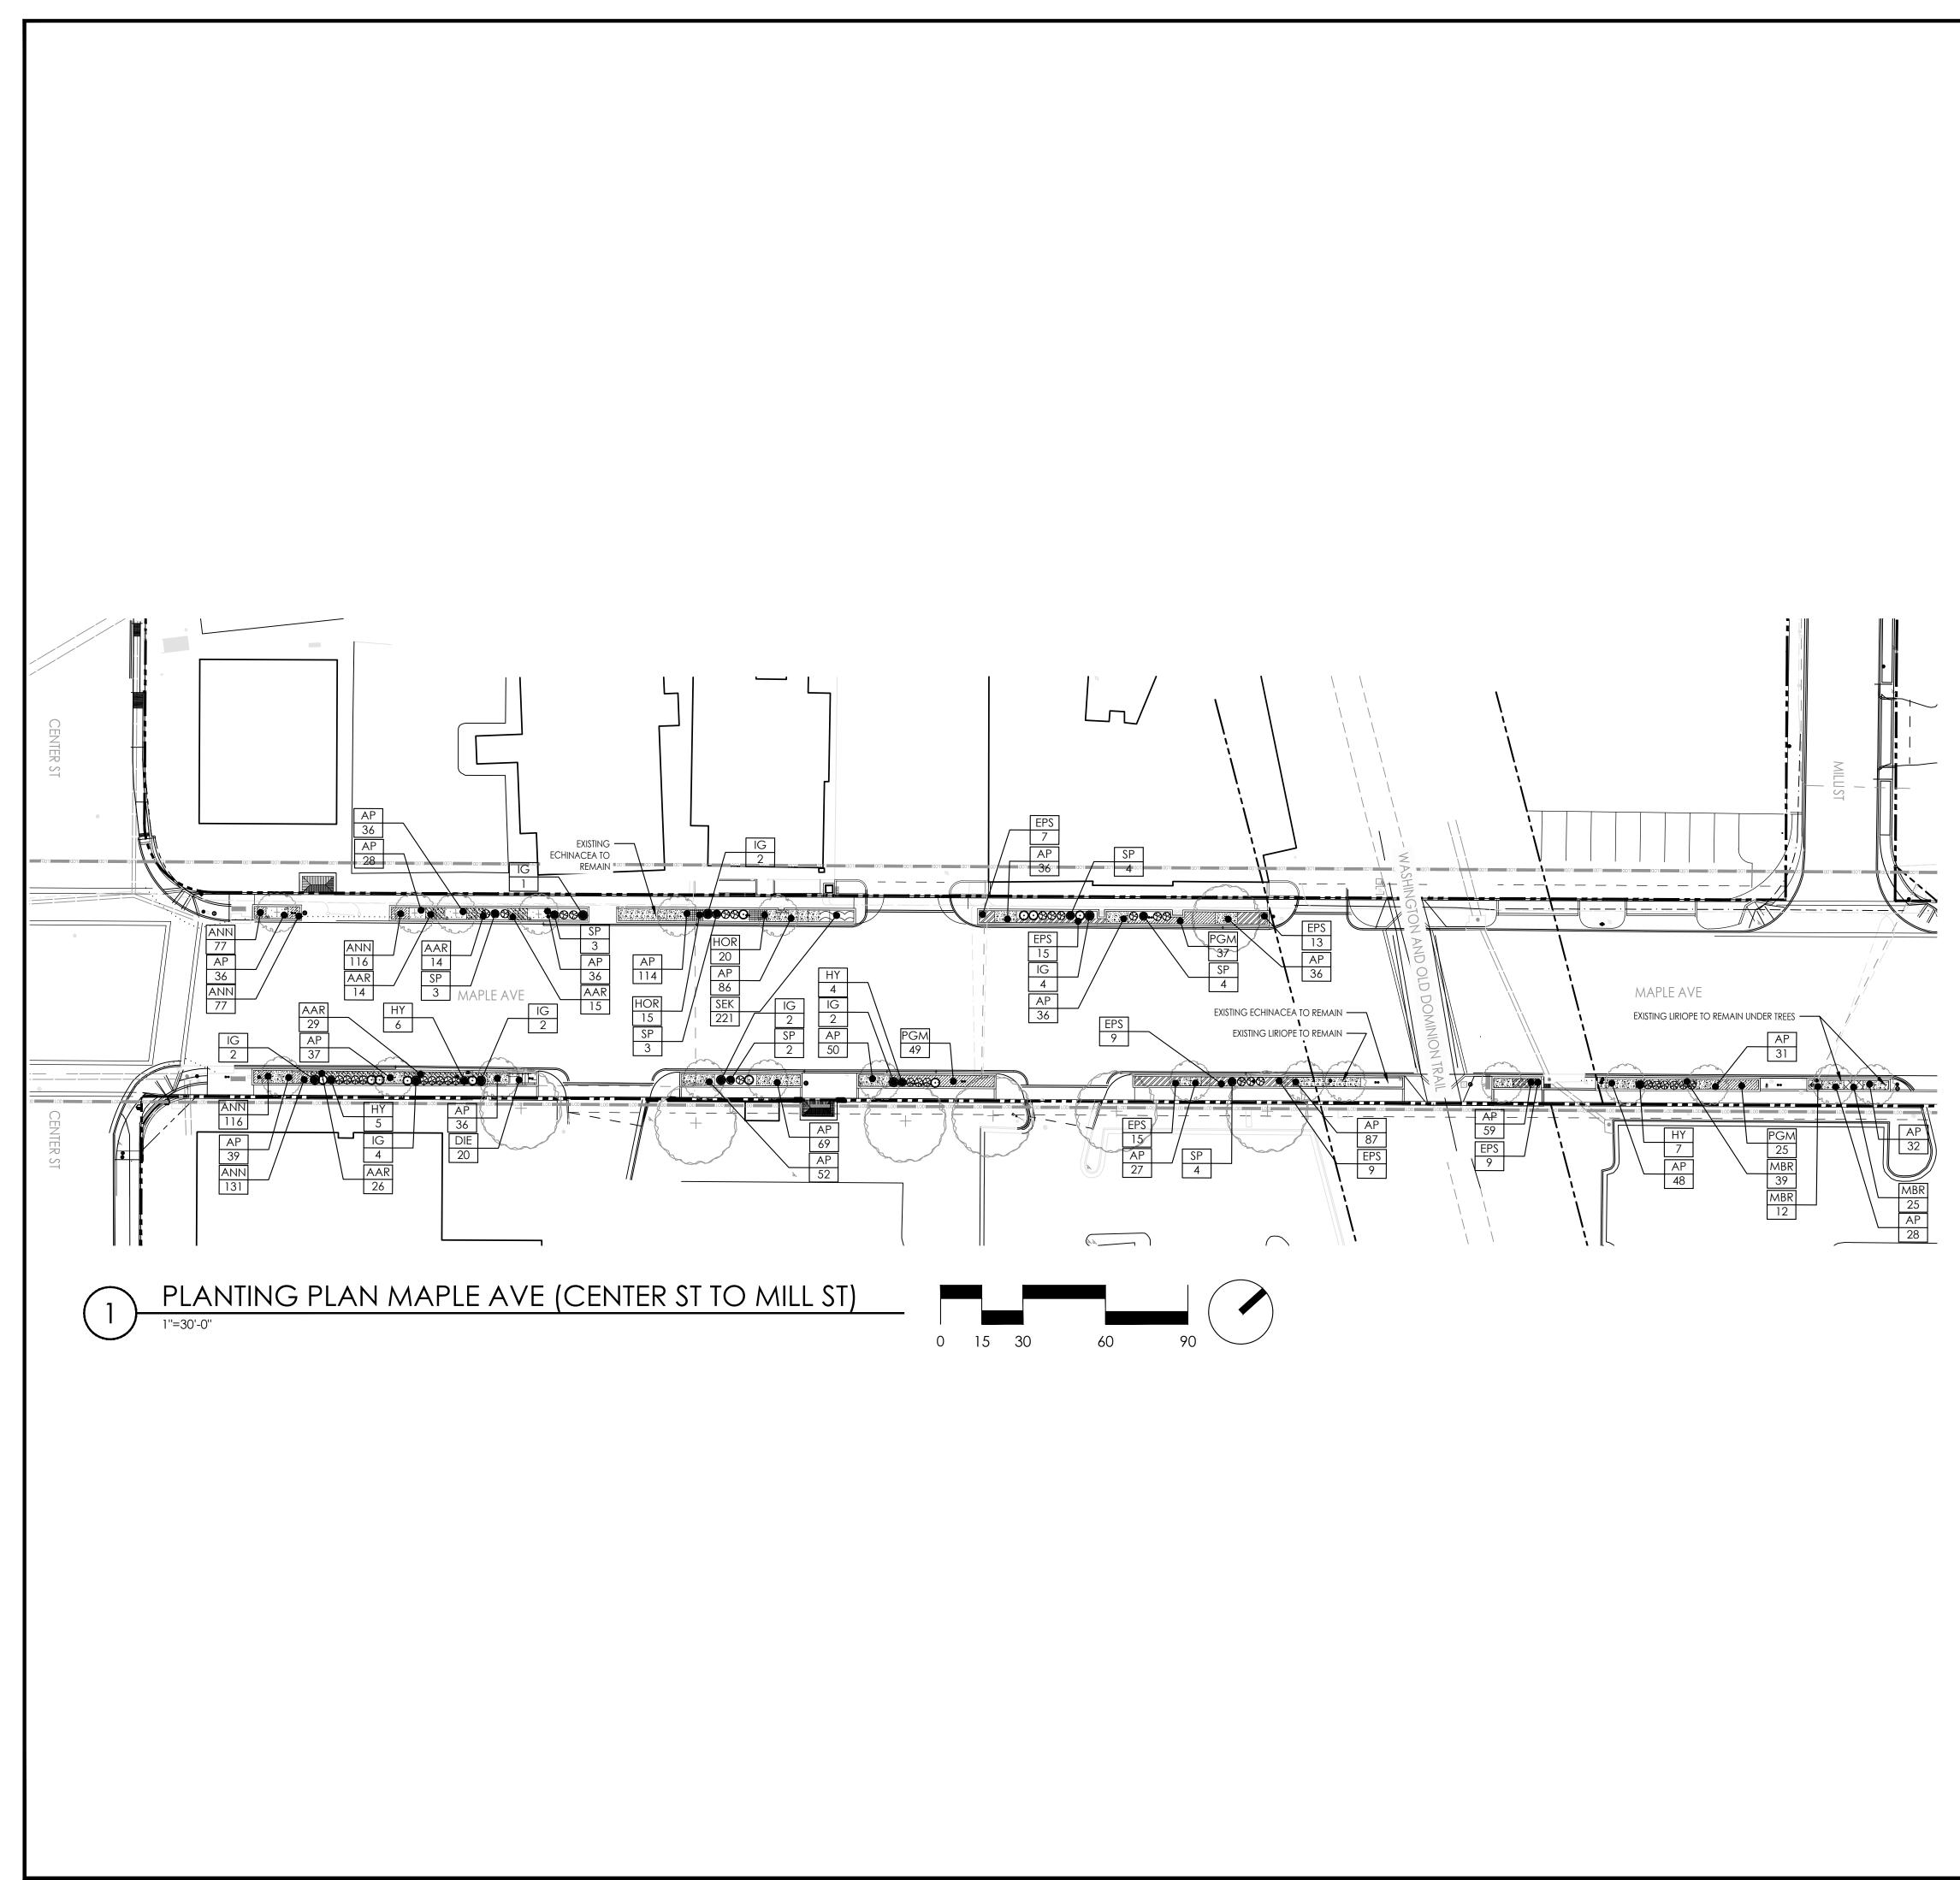

|                     | Pg 13 |                                                                              |
|---------------------|-------|------------------------------------------------------------------------------|
|                     | 1910  | LSG LANDSCAPE<br>ARCHITECTURE                                                |
|                     |       | 8260 GREENSBORO DRIVE<br>SUITE 325<br>TYSONS, VIRGINIA 22102<br>703-821-2045 |
|                     |       |                                                                              |
|                     |       |                                                                              |
|                     |       |                                                                              |
|                     |       |                                                                              |
|                     |       |                                                                              |
|                     |       |                                                                              |
|                     |       |                                                                              |
| LEGEND              |       |                                                                              |
| EXISTING TREE       |       |                                                                              |
| LOD LOD LOD LOD LOD |       |                                                                              |
|                     |       | TOWN OF VIENNA                                                               |
|                     |       | STREETSCAPE<br>PLANTING                                                      |
|                     |       |                                                                              |
|                     |       |                                                                              |
|                     |       | VIENNA, VA<br>PLANTING PLAN                                                  |
|                     |       | MAPLE AVE<br>(CENTER ST TO MILL ST)                                          |
|                     |       |                                                                              |
|                     |       |                                                                              |
|                     |       |                                                                              |
|                     |       |                                                                              |
|                     |       |                                                                              |
|                     |       |                                                                              |
|                     |       | No. Description Date<br>Revisions                                            |
|                     |       | Project Number: 23.00005.00<br>Scale: AS SHOWN                               |
|                     |       | Drawn By: SM<br>Checked By: CF<br>Date: 5/18/2023                            |
|                     |       | Sheet No. L402                                                               |

| PLANT SCHEDULE     |       |                                                 |                                   |                     |       |         |                 |
|--------------------|-------|-------------------------------------------------|-----------------------------------|---------------------|-------|---------|-----------------|
| SHRUBS             | QTY   | BOTANICAL NAME                                  | COMMON NAME                       | SIZE                | TYPE  | SPACING | REMARKS         |
| DS                 | 3     | DIERVILLA SESSILIFOLIA                          | SOUTHERN BUSH HONEYSUCKLE         | 30" - 36" HT.       | CONT. | 36" OC  | FULL            |
| НА                 | 22    | HYDRANGEA ARBORESCENS 'NCHA5'                   | INVINCIBELLE® WEE WHITE HYDRANGEA | 24"-30" HT          | CONT. | 36" OC  | FULL            |
| НҮ                 | 25    | HYDRANGEA PANICULATA 'FLARE'                    | PEEGEE HYDRANGEA                  | 24"-30" SPR.        | CONT. | 36" OC  | FULL            |
| HP                 | 64    | HYPERICUM PROLIFICUM                            | SHRUBBY ST. JOHN'S WORT           | 30" - 36" HT.       | CONT. | 36" OC  | FULL            |
| IG                 | 83    | ILEX GLABRA `COMPACTA`                          | COMPACT INKBERRY                  | 36" HT. & SPRD.     | CONT. | 42" OC  | FULL AND HEAVY  |
| PO                 | 71    | PHYSOCARPUS OPULIFOLIUS 'SMPOTW'                | TINY WINE DWARF NINEBARK          | 30" HT & 36" SPRD   | CONT. | 42" OC  | FULL            |
| PL                 | 10    | PRUNUS LAUROCERASUS `OTTO LUYKEN`               | OTTO LUYKENS LAUREL               | 30-36" HT.          | CONT. | 48" OC  | FULL            |
| RR                 | 45    | ROSA RUGOSA 'DWARF PAVEMENT'                    | DWARF PAVEMENT ROSE               | 24"-30" SPR.        | CONT. | 30" OC  | FULL            |
| SP                 | 74    | SPIRAEA JAPONICA 'SMNSJMFP'                     | DOUBLE PLAY® PINK SPIREA          | 30" HT. & 30" SPRD. | CONT. | 36" OC  | FULL            |
|                    |       |                                                 |                                   |                     | TYPE  |         | REMARKS         |
| ORNAMENTAL GRASSES | QTY   |                                                 |                                   | SIZE                |       | SPACING |                 |
| CKF                | 51    |                                                 | KARL FOERSTER FEATHER REED GRASS  | 3 GAL               | CONT. | 24"OC   | FULL AND HEAVY  |
| SSB                | 38    | SCHIZACHYRIUM SCOPARIUM `THE BLUES`             |                                   | #1                  | CONT. | 24" OC  | FULL AND MATURE |
| GROUND COVERS      | QTY   | BOTANICAL NAME                                  | COMMON NAME                       | SIZE                | TYPE  | SPACING | REMARKS         |
| ANN                | 8,854 | ANNUAL                                          | ANNUAL                            | FLAT                | CONT. | 6" OC   | MATURE          |
| НҮС                | 48    | HYPERICUM CALYCINUM                             | CREEPING ST. JOHN'S WORT          | #1                  | CONT. | 15" OC  | MATURE          |
| LL                 | 131   | LYSIMACHIA LANCEOLATA F. PURPUREA               | LANCE-LEAVED LOOSESTRIFE          | 1 QT.               | CONT. | 18" OC  | MATURE          |
| PST                | 367   | PHLOX STOLONIFERA                               | CREEPING PHLOX                    | #1                  | CONT. | 12" O.C | MATURE          |
| SEK                | 221   | SEDUM KAMTSCHATICUM                             | ORANGE STONECROP                  | FLAT                | FLAT  | 6" OC   | MATURE          |
| WF                 | 178   | WALDSTEINIA FRAGARIOIDES                        | BARREN STRAWBERRY                 | 1 QT.               | CONT. | 12" O.C | MATURE          |
|                    |       |                                                 |                                   |                     |       |         |                 |
| BULB               | QTY   |                                                 |                                   | SIZE                | TYPE  | SPACING | REMARKS         |
| AP                 | 3,026 | ALLIUM X 'PURPLE SENSATION'                     | PURPLE SENSATION ORNAMENTAL ONION | TOP SIZE            | BULB  | 12" O.C | TOP SIZE        |
| CHY                | 1,364 | CROCUS TOMMASINIANUS 'RUBY GIANT'               | SNOW CROCUS                       |                     | BULB  | 6" OC   | TOP SIZE        |
| NT                 | 1,206 | NARCISSUS 'THALIA'                              |                                   | TOP SIZE            | BULB  | 6" OC   |                 |
| NK                 | 373   | NARCISSUS X 'KING ALFRED'                       | KING ALFRED DAFFODIL              | TOP SIZE            | BULB  | 12" O.C | TOP SIZE        |
| PERENNIALS         | QTY   | BOTANICAL NAME                                  | COMMON NAME                       | SIZE                | TYPE  | SPACING | REMARKS         |
| AHP                | 47    | ANEMONE X HYBRIDA 'PINK SAUCER'                 | WHIRLWIND JAPANESE ANEMONE (PINK) | #1                  | CONT. | 24" OC  | MATURE          |
| ASC                | 172   | ASTER CORDIFOLIUS                               | BLUE WOOD ASTER                   | #1                  | CONT. | 24" OC  | MATURE          |
| ASO                | 235   | ASTER OBLONGIFOLIUS 'OCTOBER SKIES'             | FRAGRANT ASTER                    | #1                  | CONT. | 12" O.C | MATURE          |
| AAN                | 70    | ASTILBE X ARENDSII `NEMO`                       | FANAL FALSE SPIREA                | #1                  | CONT. | 24" OC  | MATUER          |
| AAR                | 184   | ASTILBE X ARENDSII `RHEINLANDL`                 | PINK FALSE SPIREA                 | #1                  | CONT. | 18" OC  | MATURE          |
| CU                 | 164   | COREOPSIS AURICULATA                            | LOBED TICKSEED                    | #1                  | CONT. | 12" O.C | MATURE          |
| CVZ                | 177   | COREOPSIS VERTICILLATA 'ZAGREB'                 | ZAGREB TICKSEED                   | #1                  | CONT. | 12" O.C | MATURE          |
| DIE                | 133   | DICENTRA EXIMIA                                 | FRINGED BLEEDING HEART            | #1                  | CONT. | 18" OC  | MATURE          |
| EPS                | 296   | ECHINACEA PURPUREA `SENSATION PINK'             | PURPLE CONEFLOWER                 | #1                  | CONT. | 24" OC  | MATURE          |
| EUC                | 58    | EUPATORIUM COELESTINUM                          | BLUE MISTFLOWER                   | #1                  | CONT. | 24" OC  | MATURE          |
| GER                | 89    | GERANIUM X `ROZANNE`                            | ROZANNE CRANE`S BILL              | #1                  | CONT. | 18" OC  | MATURE          |
| HOR                | 347   | HELLEBORUS ORIENTALIS                           | ORIENTAL HELLEBORE                | #1                  | CONT. | 15" OC  | MATURE          |
| HES                | 321   | HEMEROCALLIS X `STELLA DE ORO`                  | STELLA DE ORO DAYLILY             | #1                  | CONT. | 15" OC  | MATURE          |
| HEV                | 38    | HEUCHERA VILLOSA VAR. MACRORHIZA 'AUTUMN BRIDE' | HAIRY ALUMROOT                    | #1                  | CONT. | 24" OC  | MATURE          |
| HEC                | 168   | HEUCHERA X 'CITRONELLE'                         | CITRONELLE YELLOW CORAL BELLS     | #1                  | CONT. | 12" OC  | MATURE          |
| HEU                | 45    | HEUCHERA X 'STEEL CITY'                         | STEEL CITY CORAL BELLS            | #1                  | CONT. | 24" OC  | MATURE          |
| MBR                | 76    | MONARDA BRADBURIANA                             | BRADBURY'S BEEBALM                | #1                  | CONT. | 12" OC  | MATURE          |
| NFB                | 128   | NEPETA X FAASSENII `WALKERS LOW`                | HYBRID CATMINT                    | #1                  | CONT. | 15" OC  | MATURE          |
| PDH                | 33    | PENSTEMON DIGITALIS `HUSKER RED`                | BEARDTONGUE                       | #1                  | CONT. | 18" OC  | MATURE          |
| PGM                | 423   | PHLOX GLABERRIMA 'MORRIS BERD'                  | SMOOTH PHLOX                      | #1                  | CONT. | 18" OC  | MATURE          |
| RFS                | 70    | RUDBECKIA FULGIDA VAR SPECIOSA                  | BLACK EYED SUSAN                  | #1                  | CONT. | 24" OC  | MATURE          |
| RFF                | 127   | RUDBECKIA FULGIDA VAR. FULGIDA                  | BLACK EYED SUSAN                  | #1                  | CONT. | 24" OC  | MATURE          |
| SNM                | 259   | SALVIA NEMEROSA 'MAY NIGHT'                     | MAY NIGHT SAGE                    | #1                  | CONT. | 18" OC  | MATURE          |
| SAU                | 127   | SENECIO AUREUS                                  | GOLDEN GROUNDSEL                  | #1                  | CONT. | 18" OC  | MATURE          |

(3) PLANT SCHEDULE

SUITE 325 TYSONS, VIRGINIA 22102 703-821-2045

LSG LANDSCAPE ARCHITECTURE

8260 GREENSBORO DRIVE