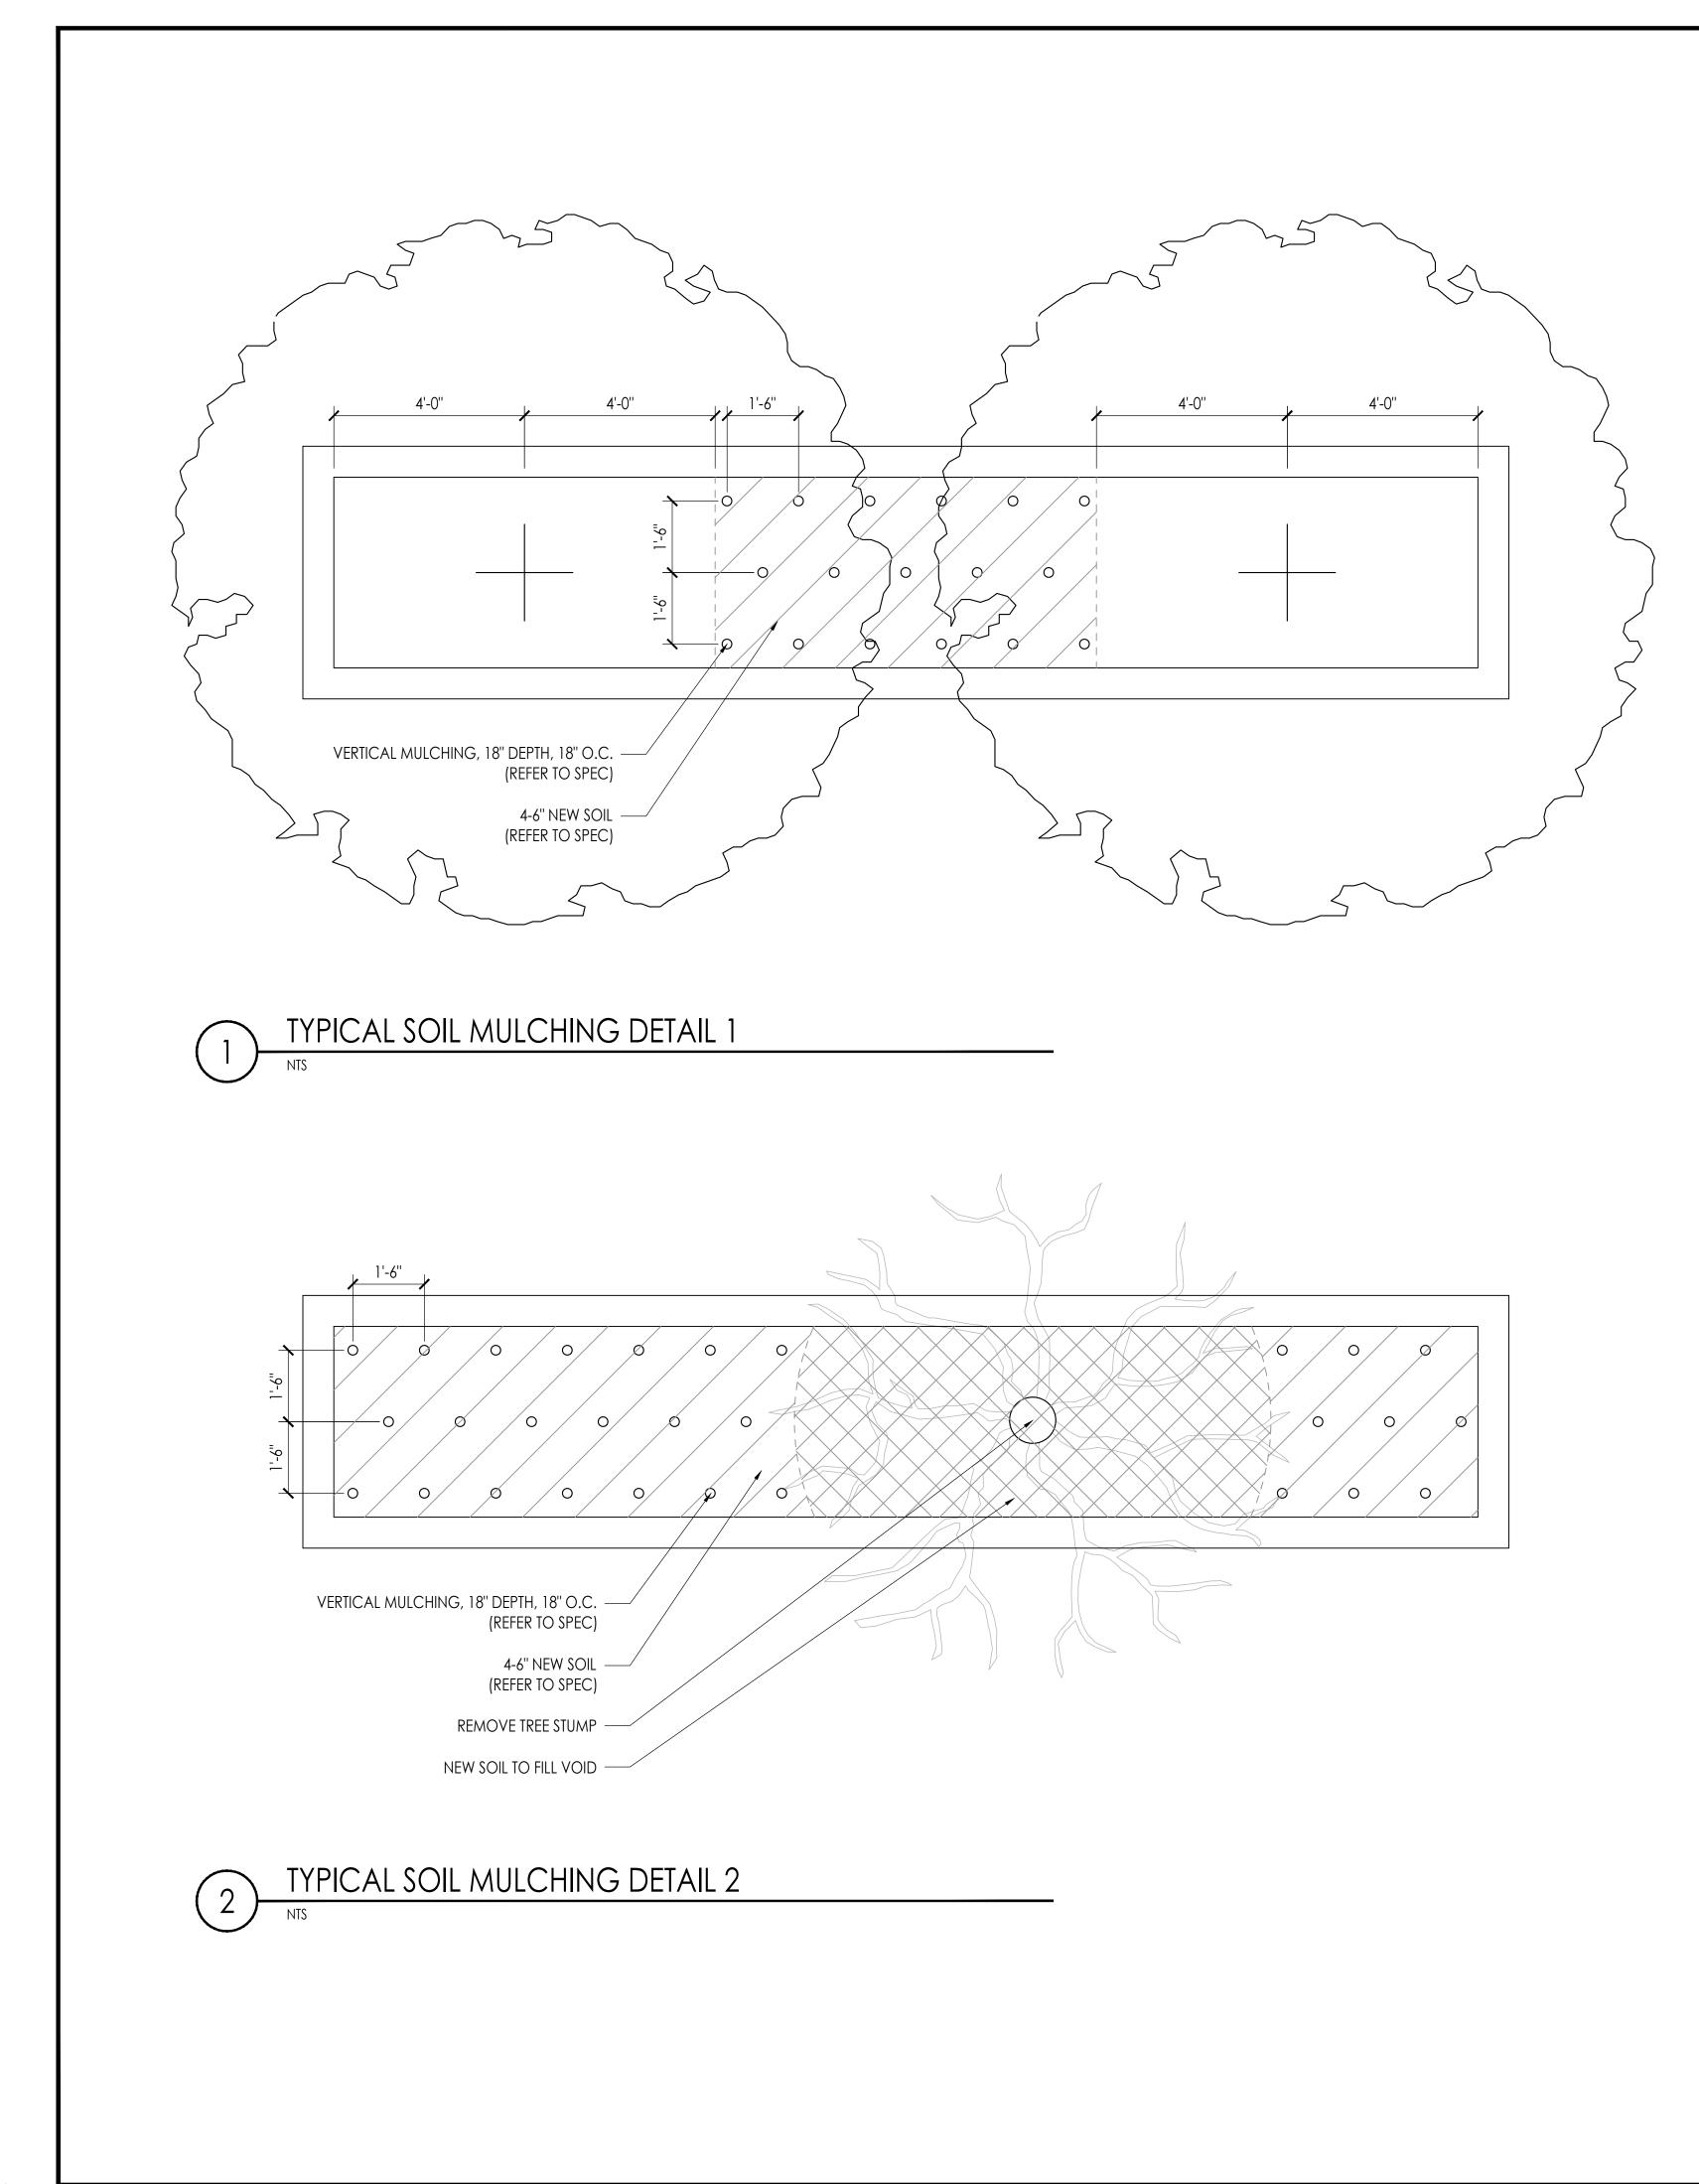

## TOWN OF VIENNA STREETSCAPE PLANTING

VIENNA, VA

DETAILS

| No. Description              | Date        |  |  |  |  |
|------------------------------|-------------|--|--|--|--|
| No. Description<br>Revisions | Dule        |  |  |  |  |
| Project Number:              | 23.00005.00 |  |  |  |  |
| Scale:                       | AS SHOWN    |  |  |  |  |
| Drawn By:                    | SM          |  |  |  |  |
| Checked By:<br>Date:         | CF          |  |  |  |  |
|                              | 5/18/2023   |  |  |  |  |
| Sheet No.                    | L411        |  |  |  |  |