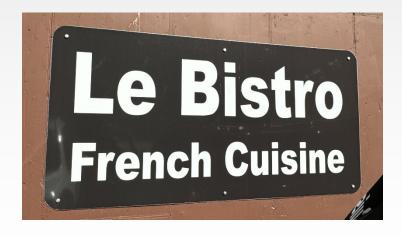

## Signage Pending Approval

- Pending signage applications must abide by proposed regulations
- Applicant has been made aware that some non-compliant signage will need to be removed