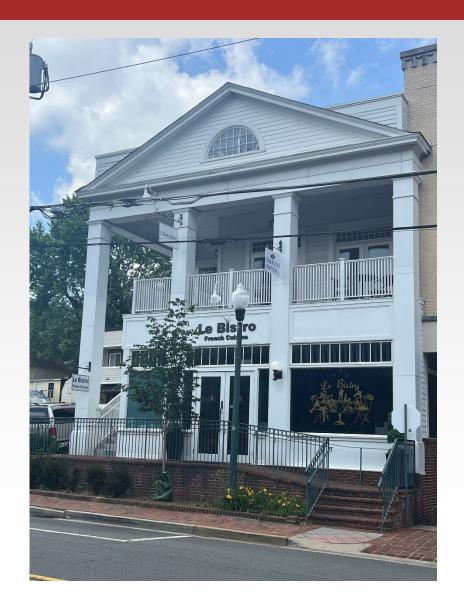

July 7, 2025

### Town of Vienna Town Council Meeting 111 Church St NW Master Sign Plan Modification

Lyndsey Clouatre, Principal Planner



### **Site Location**





## **Site Exterior**





### **Site Exterior**







### **Site Exterior**



### **Church Street Vision**

- Adopted in July 1999
- Opt-in zoning overlay to encourage main street urban architecture reminiscent of late 19th century, small-town America streetscapes
- Developers benefit from additional square footage, reduced parking requirements, and an expedited review process
- Four properties have been developed using the Church Street Vision overlay







# **Existing Master Sign Plan**





# Proposed Master Sign Plan



## **Proposed Master Sign Plan Regulations**

- All signage shall total 252 sq. ft. or less
- Each tenant may install two signs
- Signage is allowed in areas colored in blue (wall-mounted) or yellow (hanging)
- Provides further regulations regarding sign size, installation, and allowable colors



## Signage Pendi