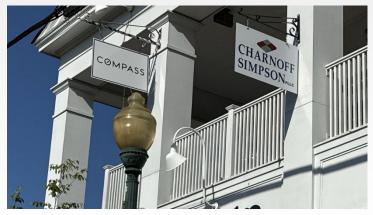

e 19th century, small-town America streetscapes
- Developers benefit from additional square footage, reduced parking requirements, and an expedited review process
- Four properties have been developed using the Church Street Vision overlay







# **Existing Master Sign Plan**





# Proposed Master Sign Plan



## **Proposed Master Sign Plan Regulations**

- All signage shall total 252 sq. ft. or less
- Each tenant may install two signs
- Signage is allowed in areas colored in blue (wall-mounted) or yellow (hanging)
- Provides further regulations regarding sign size, installation, and allowable colors



## Signage Pending Approval

- Pending signage applications must abide by proposed regulations
- Applicant has been made aware that some non-compliant signage will need to be removed











## **Staff Analysis**

### Staff recommends approval

- Existing guidance is both too narrow and too broad
- Revised guidance offers clearer guidance and increased flexibility for applicants
- Revised guidance allows majority of proposed signage to be approved administratively



# **Proposed Motion**

"I move that the Town Council approves the proposed update to approved Master Sign Plan for 111 Church St NW."

Or other motion as deemed necessary by the Town Council.