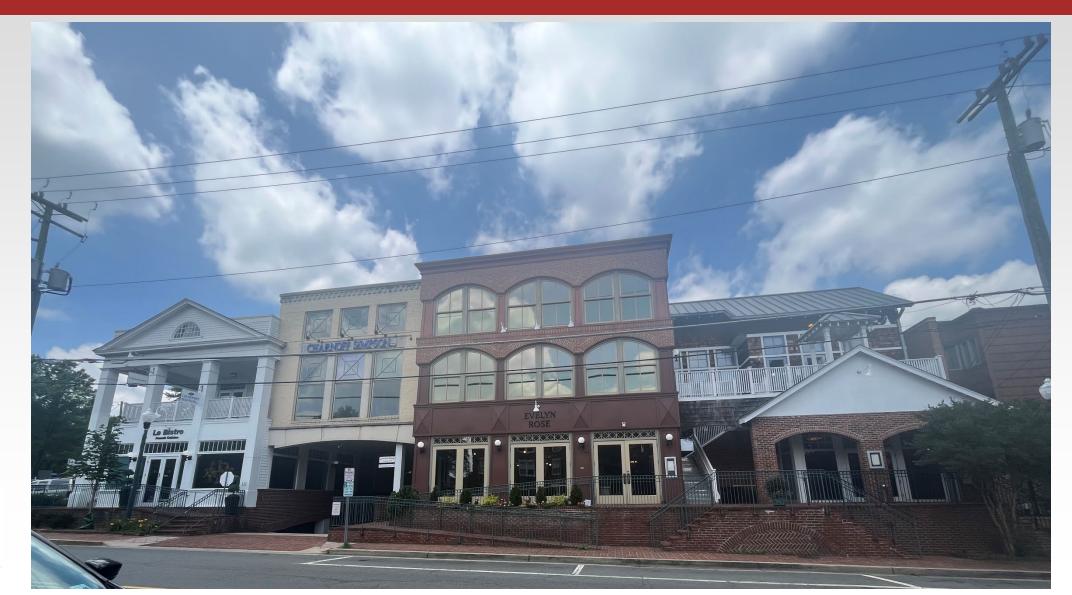

July 7, 2025

### Town of Vienna Town Council Meeting 111 Church St NW Master Sign Plan Modification

Lyndsey Clouatre, Principal Planner



### **Site Location**





## **Site Exterior**





### **Site Exterior**







### **Site Exterior**



### **Church Street Vision**

- Adopted in July 1999
- Opt-in zoning overlay to encourage main street urban architecture reminiscent of late 19th century, small-town America streetscapes
- Developers benefit from additional square footage, reduced parking requirements, and an expedited review process
- Four properties have been developed using the Church Street Vision overlay







# **Existing Master Sign Plan**





# Proposed Master Sign Plan



## **Proposed Master Sign Plan Regulations**

- All signage shall total 252 sq. ft. or less
- Each tenant may install two signs
- Signage is allowed in areas colored in blue (wall-mounted) or yellow (hanging)
- Provides further regulations regarding sign size, installation, and allowable