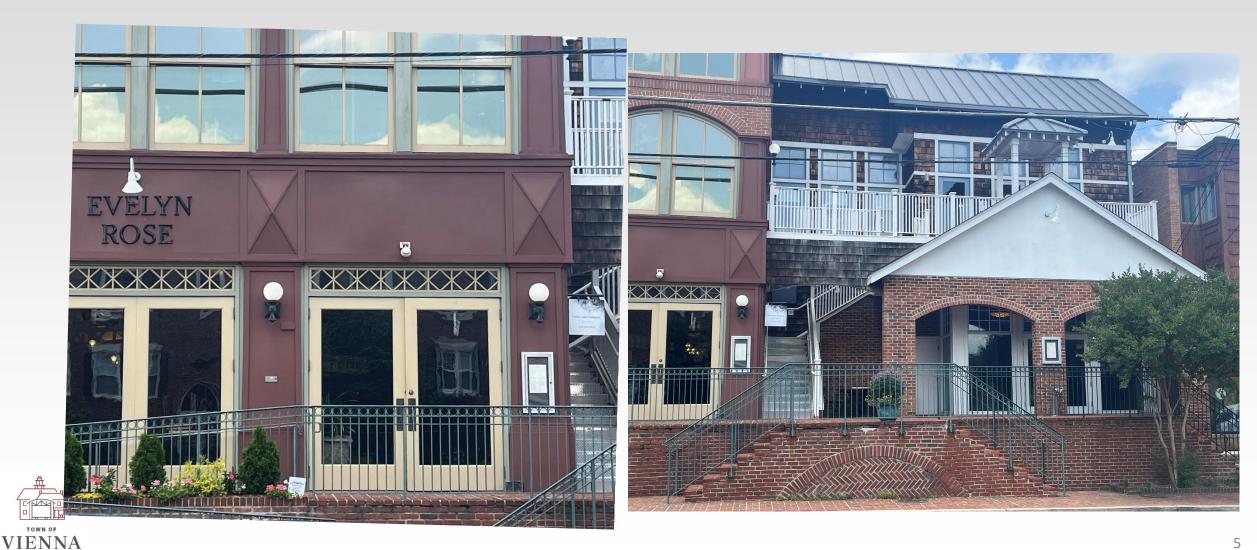

July 7, 2025

### Town of Vienna Town Council Meeting 111 Church St NW Master Sign Plan Modification

Lyndsey Clouatre, Principal Planner



### **Site Location**





## **Site Exterior**





### **Site Exterior**







### **Site Exterior**



### **Church Street Vision**

- Adopted in July 1999
- Opt-in zoning overlay to encourage main street urban architecture reminiscent of late 19th century, small-town America streetscapes
- Developers benefit from additional square footage, reduced parking requirements, and an expedited review process
- Four properties have been developed using the Church Street Vision overlay







# **Existing Master Sign Plan**





# Proposed Master Sign Plan



## **Proposed Master Sign Plan Regulations**

- All signage shall total 252 sq. ft. or less
- Each tenant may install two signs
- Signage is allowed in areas colored in blue (wall-mounted) or yellow (hanging)
- Provides further regulations regarding sign size, installation, and allowable colors



## Signage Pending Approval

- Pending signag