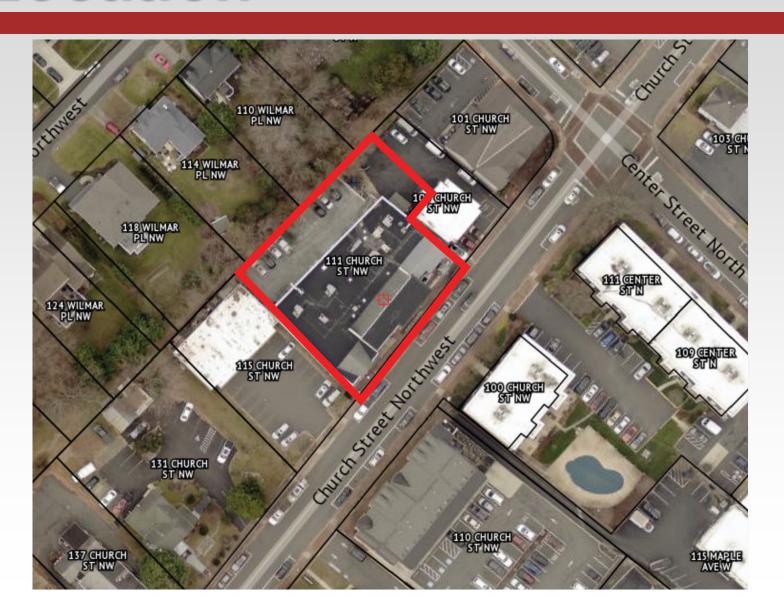

July 7, 2025

### Town of Vienna Town Council Meeting 111 Church St NW Master Sign Plan Modification

Lyndsey Clouatre, Principal Planner



### **Site Location**





## **Site Exterior**





### **Site Exterior**







### **Site Exterior**



### **Church Street Vision**

- Adopted in July 1999
- Opt-in zoning overlay to encourage main street urban architecture reminiscent of late 19th century, small-town America streetscapes
- Developers benefit from additional square footage, reduced parking requirements, and an expedited review process
- Four properties have been developed using the Church Street Vision overlay







# **Existing Master Sign Plan**





# Proposed Master Sign Plan



## **Proposed Master Sign Plan Regulations**

- All signage shall total 252 sq. ft. or less
- Each tenant may install two signs
- Signage is allowed in areas colored in blue (wall-mounted) or yellow (hanging)
- Provides further regulations regarding sign size, i