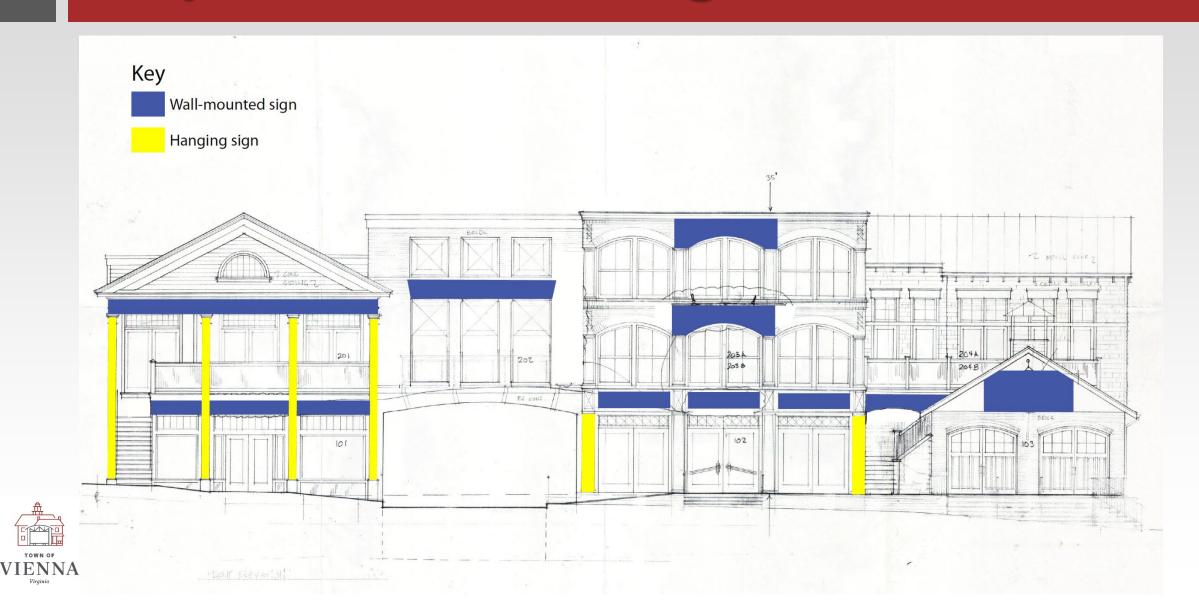

# Proposed Master Sign Plan

## **Proposed Master Sign Plan Regulations**

- All signage shall total 252 sq. ft. or less
- Each tenant may install two signs
- Signage is allowed in areas colored in blue (wall-mounted) or yellow (hanging)
- Provides further regulations regarding sign size, installation, and allowable colors