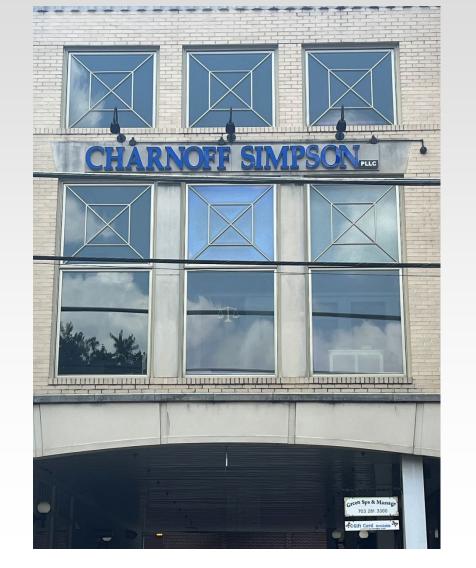

July 7, 2025

### Town of Vienna Town Council Meeting 111 Church St NW Master Sign Plan Modification

Lyndsey Clouatre, Principal Planner



### **Site Location**





## **Site Exterior**





### **Site Exterior**







### **Site Exterior**



### **Church Street Vision**

- Adopted in July 1999
- Opt-in zoning overlay to encourage main street urban architecture reminiscent of late 19th century, small-town America streetscapes
- Developers benefit from additional square footage, reduced parking requirements, and an expedited review process
- Four properties have been developed using the Church Street Vision overlay







# **Existing Master Sign Plan**





# Proposed Master Sign Plan



## **Proposed Master Sign Plan Regulations**

- All signage shall total 252 sq. ft. or less
- Each tenant may install two signs
- Signage is allowed in areas colored in blue (wall-mounted) or yellow (hanging)
- Provides further regulations regarding sign size, installation, and allowable colors



## Signage Pending