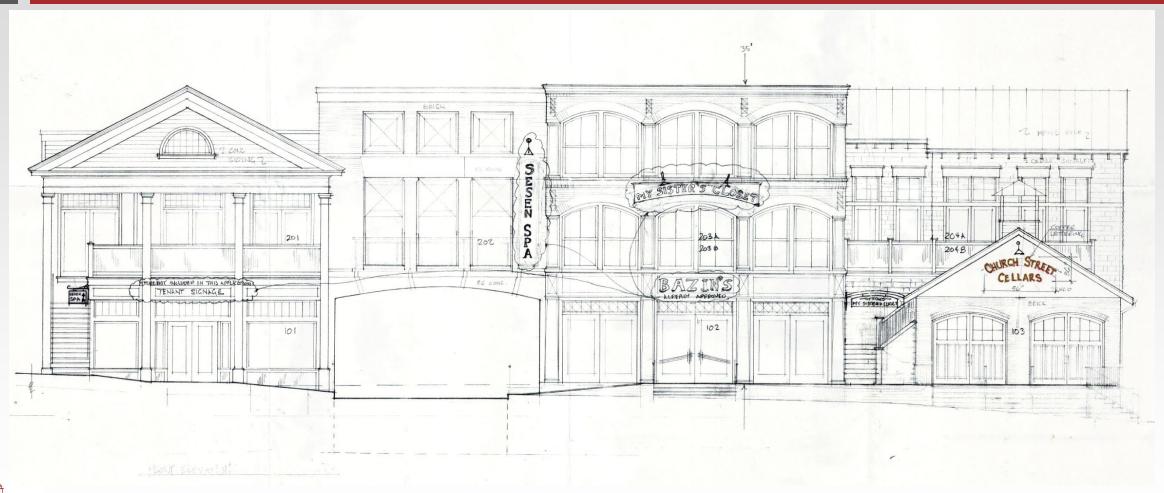

July 7, 2025

### Town of Vienna Town Council Meeting 111 Church St NW Master Sign Plan Modification

Lyndsey Clouatre, Principal Planner



### **Site Location**





## **Site Exterior**





### **Site Exterior**







### **Site Exterior**



### **Church Street Vision**

- Adopted in July 1999
- Opt-in zoning overlay to encourage main street urban architecture reminiscent of late 19th century, small-town America streetscapes
- Developers benefit from additional square footage, reduced parking requirements, and an expedited review process
- Four properties have been developed using the Church Street Vision overlay







# **Existing Master Sign Plan**





# Proposed Master Sign Plan



## **Proposed Master Sign Plan Regulations**

- All signage shall total 252 sq. ft. or less
- Each tenant may install two signs
- Signage is allowed in areas colored in blue (wall-mounted) or yellow (hanging)
- Provides further regulations regarding sign size, installation, and allowable colors



## Signage Pending Approval

- Pending signage applications must abide by proposed regulations
- Applicant has been made aware that some non-compliant signage will need to be removed











## **Staff Analysis**

### Staff recommends approval

- Existing guidance is both too narrow and too broad
- Revised guidance offers clearer guidance and increased flexibility for applicants
- Revised guidance allows majority of proposed signage to be approved administrat