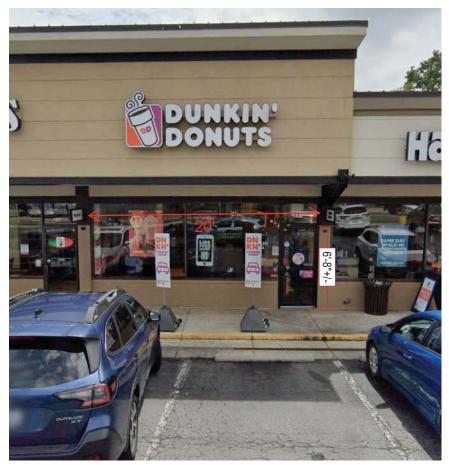

Customer Approval (Please Initial):

Approval Date:

**EXISTING** 6'-8" DOOR

> 1. Boxed Area 5.33sf

Side Profile N.T.S.

**LUMENS OUTPUT IS 135 LUMENS** 

**RACEWAY TO MATCH BUILDING COLOR** 

LEDS ARE 6500 KELVIN

**PROPOSED** 

**RACEWAY TO MATCH BUILDING COLOR** 

13'-2'

3M 3630-3202 Orange (vinyl) / will be applied to 3/16" white acrylic 3M 3630-1511 Pink (vinyl) / will be applied to 3/16" white acrylic

2. Boxed Area

Side Profile

32.92sf

N.T.S.

313 Bronze trimcap – this is prefinished. Will be VHB tape to the acrylic faces. SCALE: 1/4" = 1'-0" GRAPHIC DETAIL PMS 7540C Gray / will be painted on .040" aluminum

The white Dunkin' is just white acrylic.