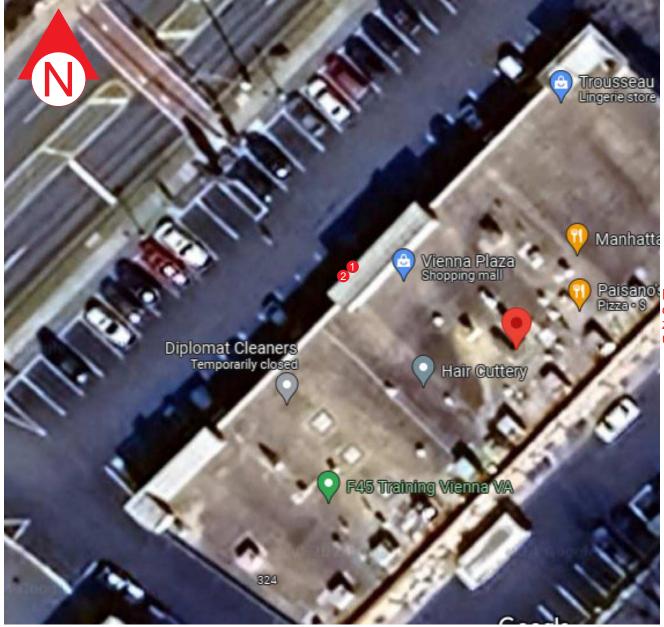

STORE NUMBER: 302972

DUNKIN' 314 MAPLE AVE W VIENNA, VA 22180

1 32" CUP LOGO

2 30" DUNKIN' CHANNEL LETTERS

Proposed signage based on the signage ordinance of the Town of Vienna Sec. 18-546. in the AW zoning District. Also conforming to Division 7 (Signs) under Article 5A of the Town of Vienna Ordinance.