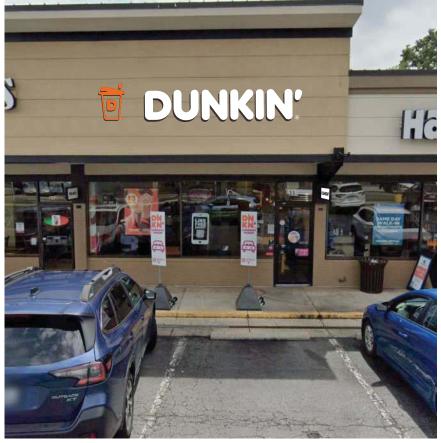

**PROPOSED** 

**RACEWAY TO MATCH BUILDING COLOR** 

13'-2'

3M 3630-3202 Orange (vinyl) / will be applied to 3/16" white acrylic 3M 3630-1511 Pink (vinyl) / will be applied to 3/16" white acrylic

2. Boxed Area

Side Profile

32.92sf

N.T.S.

313 Bronze trimcap – this is prefinished. Will be VHB tape to the acrylic faces. SCALE: 1/4" = 1'-0" GRAPHIC DETAIL PMS 7540C Gray / will be painted on .040" aluminum

The white Dunkin' is just white acrylic.