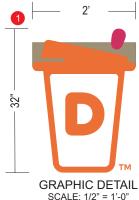

STORE NUMBER: 302972

DUNKIN' 314 MAPLE AVE W VIENNA, VA 22180

1 32" CUP LOGO

2 30" DUNKIN' CHANNEL LETTERS

Proposed signage based on the signage ordinance of the Town of Vienna Sec. 18-546. in the AW zoning District. Also conforming to Division 7 (Signs) under Article 5A of the Town of Vienna Ordinance.