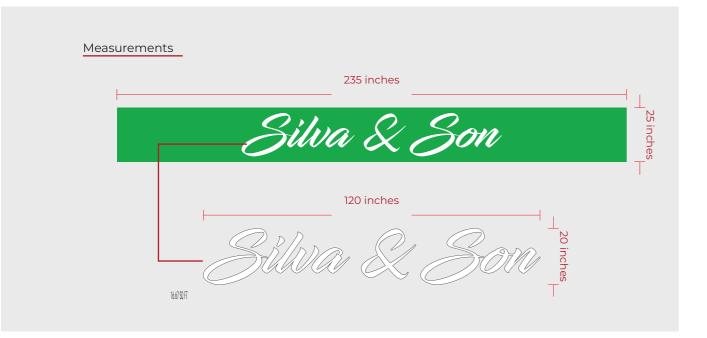

Page 1 of 2

Design

# Silva & Son



Mock up







## **Revisions:**

| Version 1 | 01/03/25 |
|-----------|----------|
| Version 2 | 01/03/25 |
| Version 3 | MM/DD/YY |

3 proof revisions included with deposit. Each additional revision is \$25.

### Quantity: 1

**Size:** 235" x 25"

# Description

### Material:

Aluminum .080 3/16 White Acrylic

.080 Aluminum is routed out to show the White acrylic from behind

Please check your proof carefully. This proof drawing is your review and approval before production begins. Signed approval indicates that you have read and approve of all specifications stated to include but not limited to spelling, dimensions, colors, and fixtures. Customer may be financially liable for re-done work if there are changes made after this proof