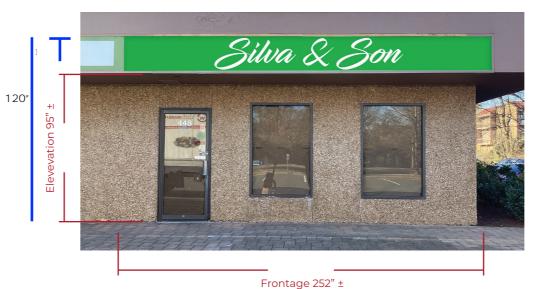

Page 1 of 2

Design

# Silva & Son



Mock up







## **Revisions:**

| Version 1 | 01/03/25 |
|-----------|----------|
| Version 2 | 01/03/25 |
| Version 3 | MM/DD/YY |

3 proof revisions included with deposit. Each additional revision is \$25.

### Quantity: 1

**Size:** 235" x 25"

# Description

### Material:

Aluminum .080 3/16 White Acrylic

.080 Aluminum is routed out to show the White acrylic from behind

Please check your proof carefully. This proof drawing is your review and approval before production begins. Signed approval indicates that you have read and approve of all specifications stated to include but not limited to spelling, dimensions, colors, and fixtures. Customer may be financially liable for re-done work if there are changes made after this proof