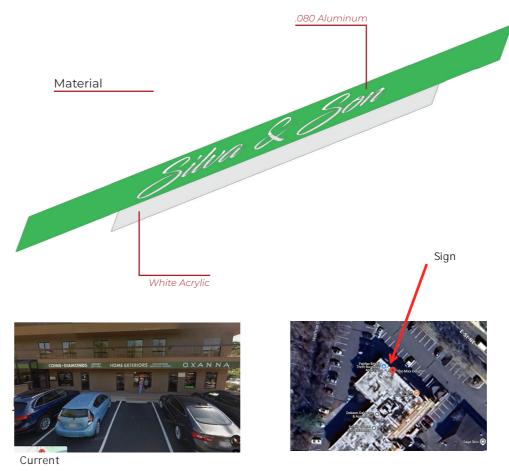

### Material:

Aluminum .080 3/16 White Acrylic

.080 Aluminum is routed out to show the White acrylic from behind

Please check your proof carefully. This proof drawing is your review and approval before production begins. Signed approval indicates that you have read and approve of all specifications stated to include but not limited to spelling, dimensions, colors, and fixtures. Customer may be financially liable for re-done work if there are changes made after this proof