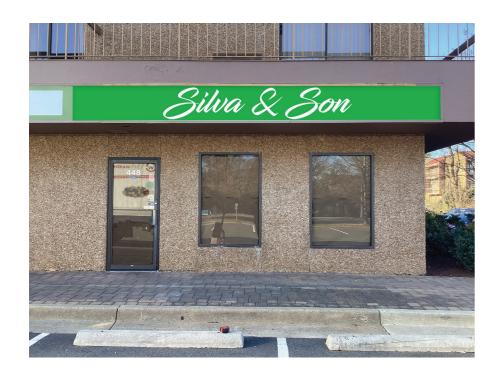

Page 1 of 2

Design

# Silva & Son



Mock up







## **Revisions:**

| Version 1 | 01/03/25 |
|-----------|----------|
| Version 2 | 01/03/25 |
| Version 3 | MM/DD/YY |

3 proof revisions included with deposit. Each additional revision is \$25.

### Quantity: 1

**Size:** 235" x 25"

# Description

### Material:

Aluminum .080 3/16 White Acrylic

.080 Aluminum is routed out to show the White acrylic from behind

Please check your proof carefully. This proof drawing is your review and approval before production begins. Signed approval indicates that you have read and approve of all specifications stated to include but not limited to spelling, dimensions, colors, and fixtures. Customer may be financially liable for re-done work if there are changes made after this proof