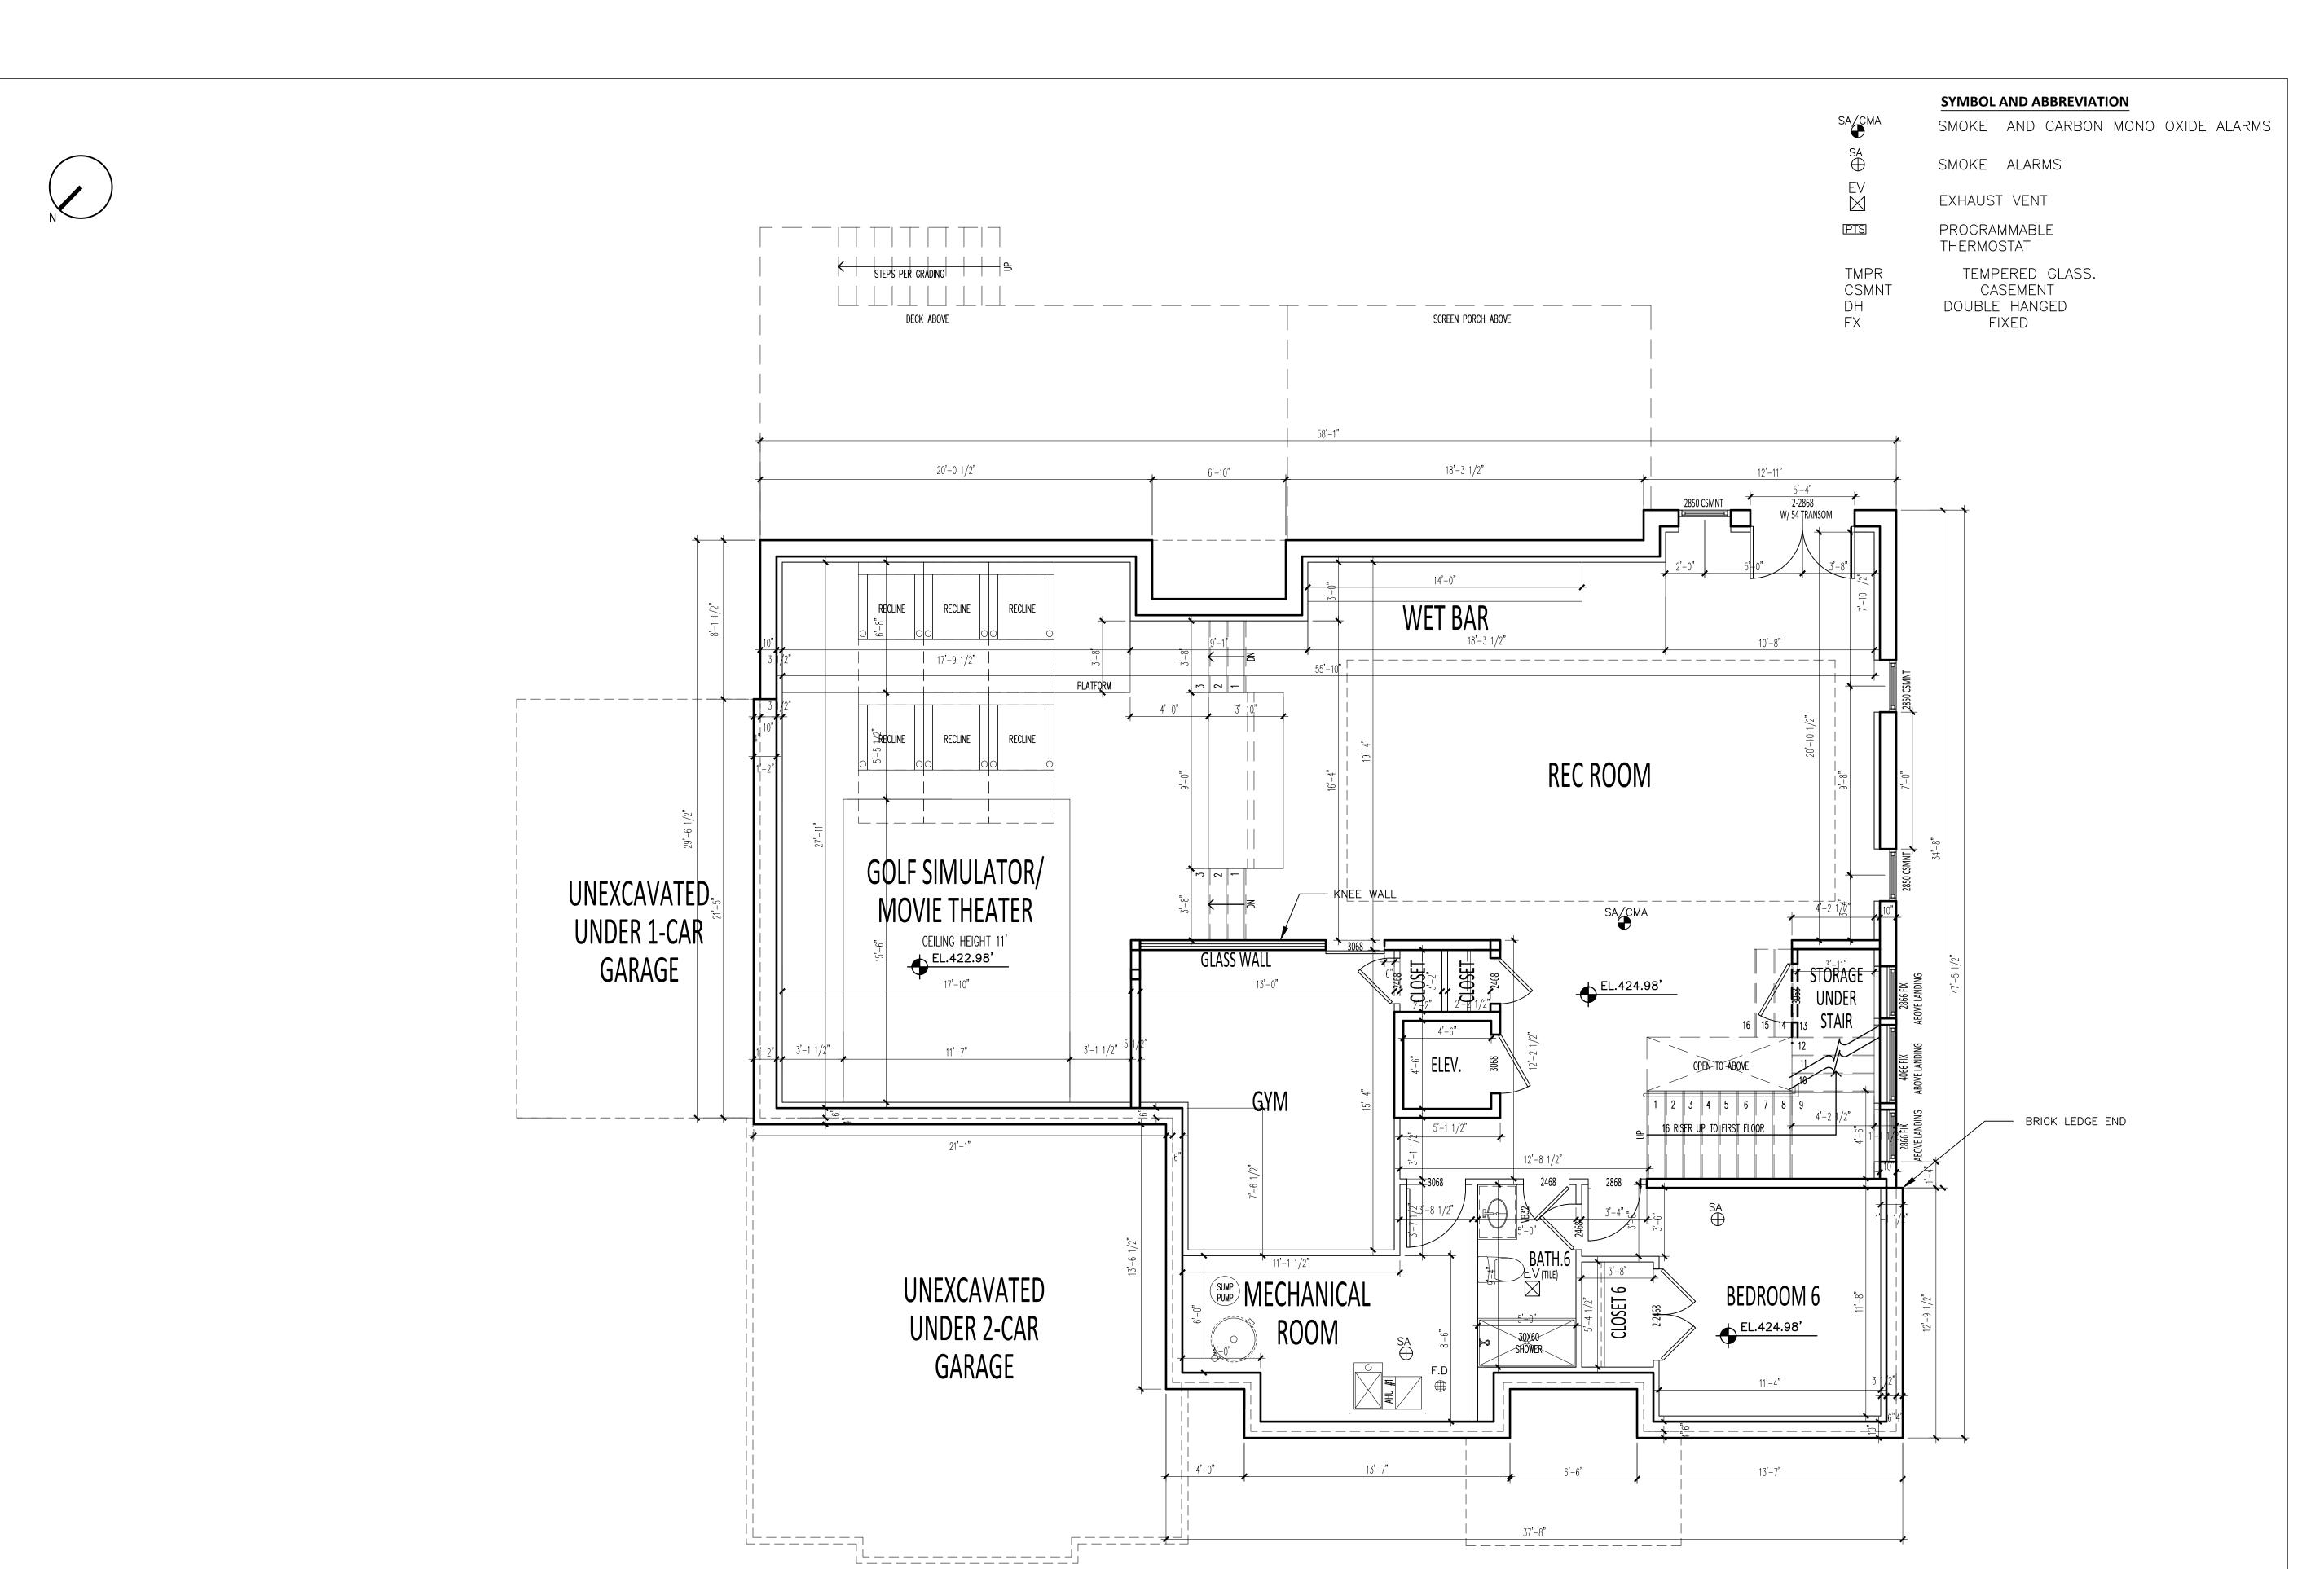

PROJECT #:
SHEET NUMBER

A203

8090\_1417PATHFINDER

BASEMENT FLOOR PLAN

AREA = 2,239.5 SQ.FT

#### **BASEMENT FLOOR PLAN**

| SCALE | 1/4"=1'-0" |  |
|-------|------------|--|

| TAX MAP:     | 0383 02 0086B |
|--------------|---------------|
| ZONE:        | RS-16         |
| PREPARED BY: |               |
| CHECKED BY:  |               |
| PROJECT #:   |               |