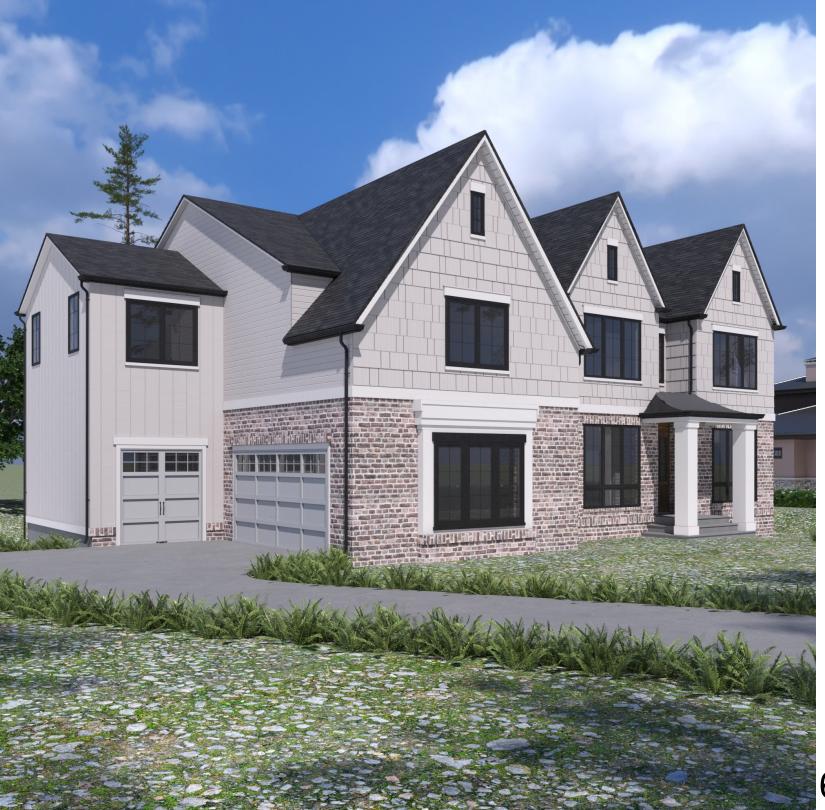

## FRONT ELEVATION

| SCALE        | 1/4"=1'-0"          |
|--------------|---------------------|
| TAX MAP:     | 0302 31 0195        |
| ZONE:        | R-3                 |
| PREPARED BY: |                     |
| CHECKED BY:  |                     |
| PROJECT #:   | 8090 1417PATHFINDER |