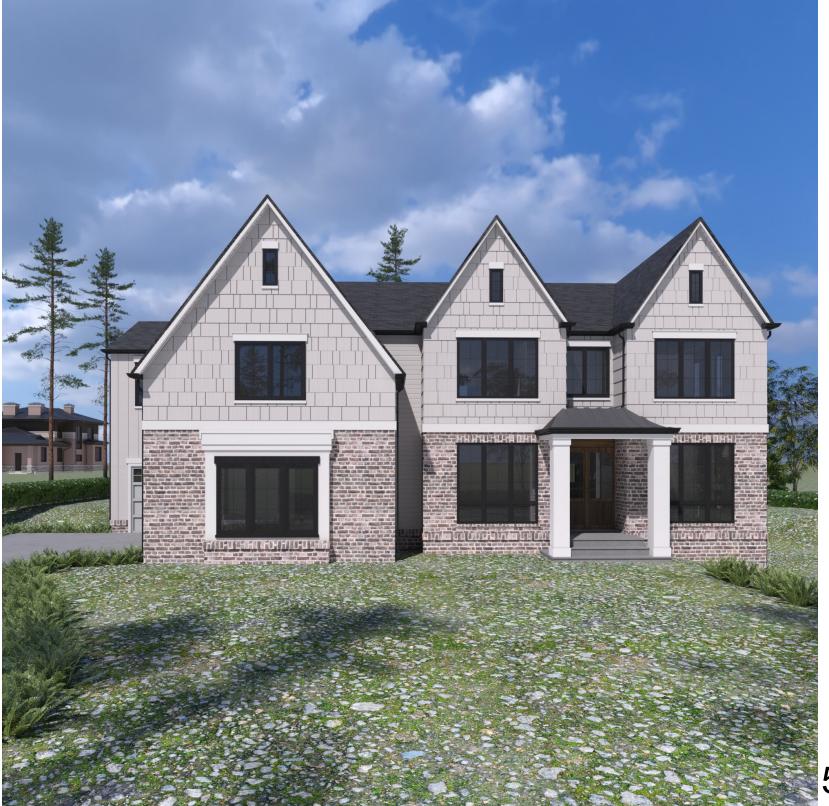

## FRONT ELEVATION

| SCALE        | 1/4"=1'-0"          |
|--------------|---------------------|
| TAX MAP:     | 0302 31 0195        |
| ZONE:        | R-3                 |
| PREPARED BY: |                     |
| CHECKED BY:  |                     |
| PROJECT #:   | 8090 1417PATHFINDER |