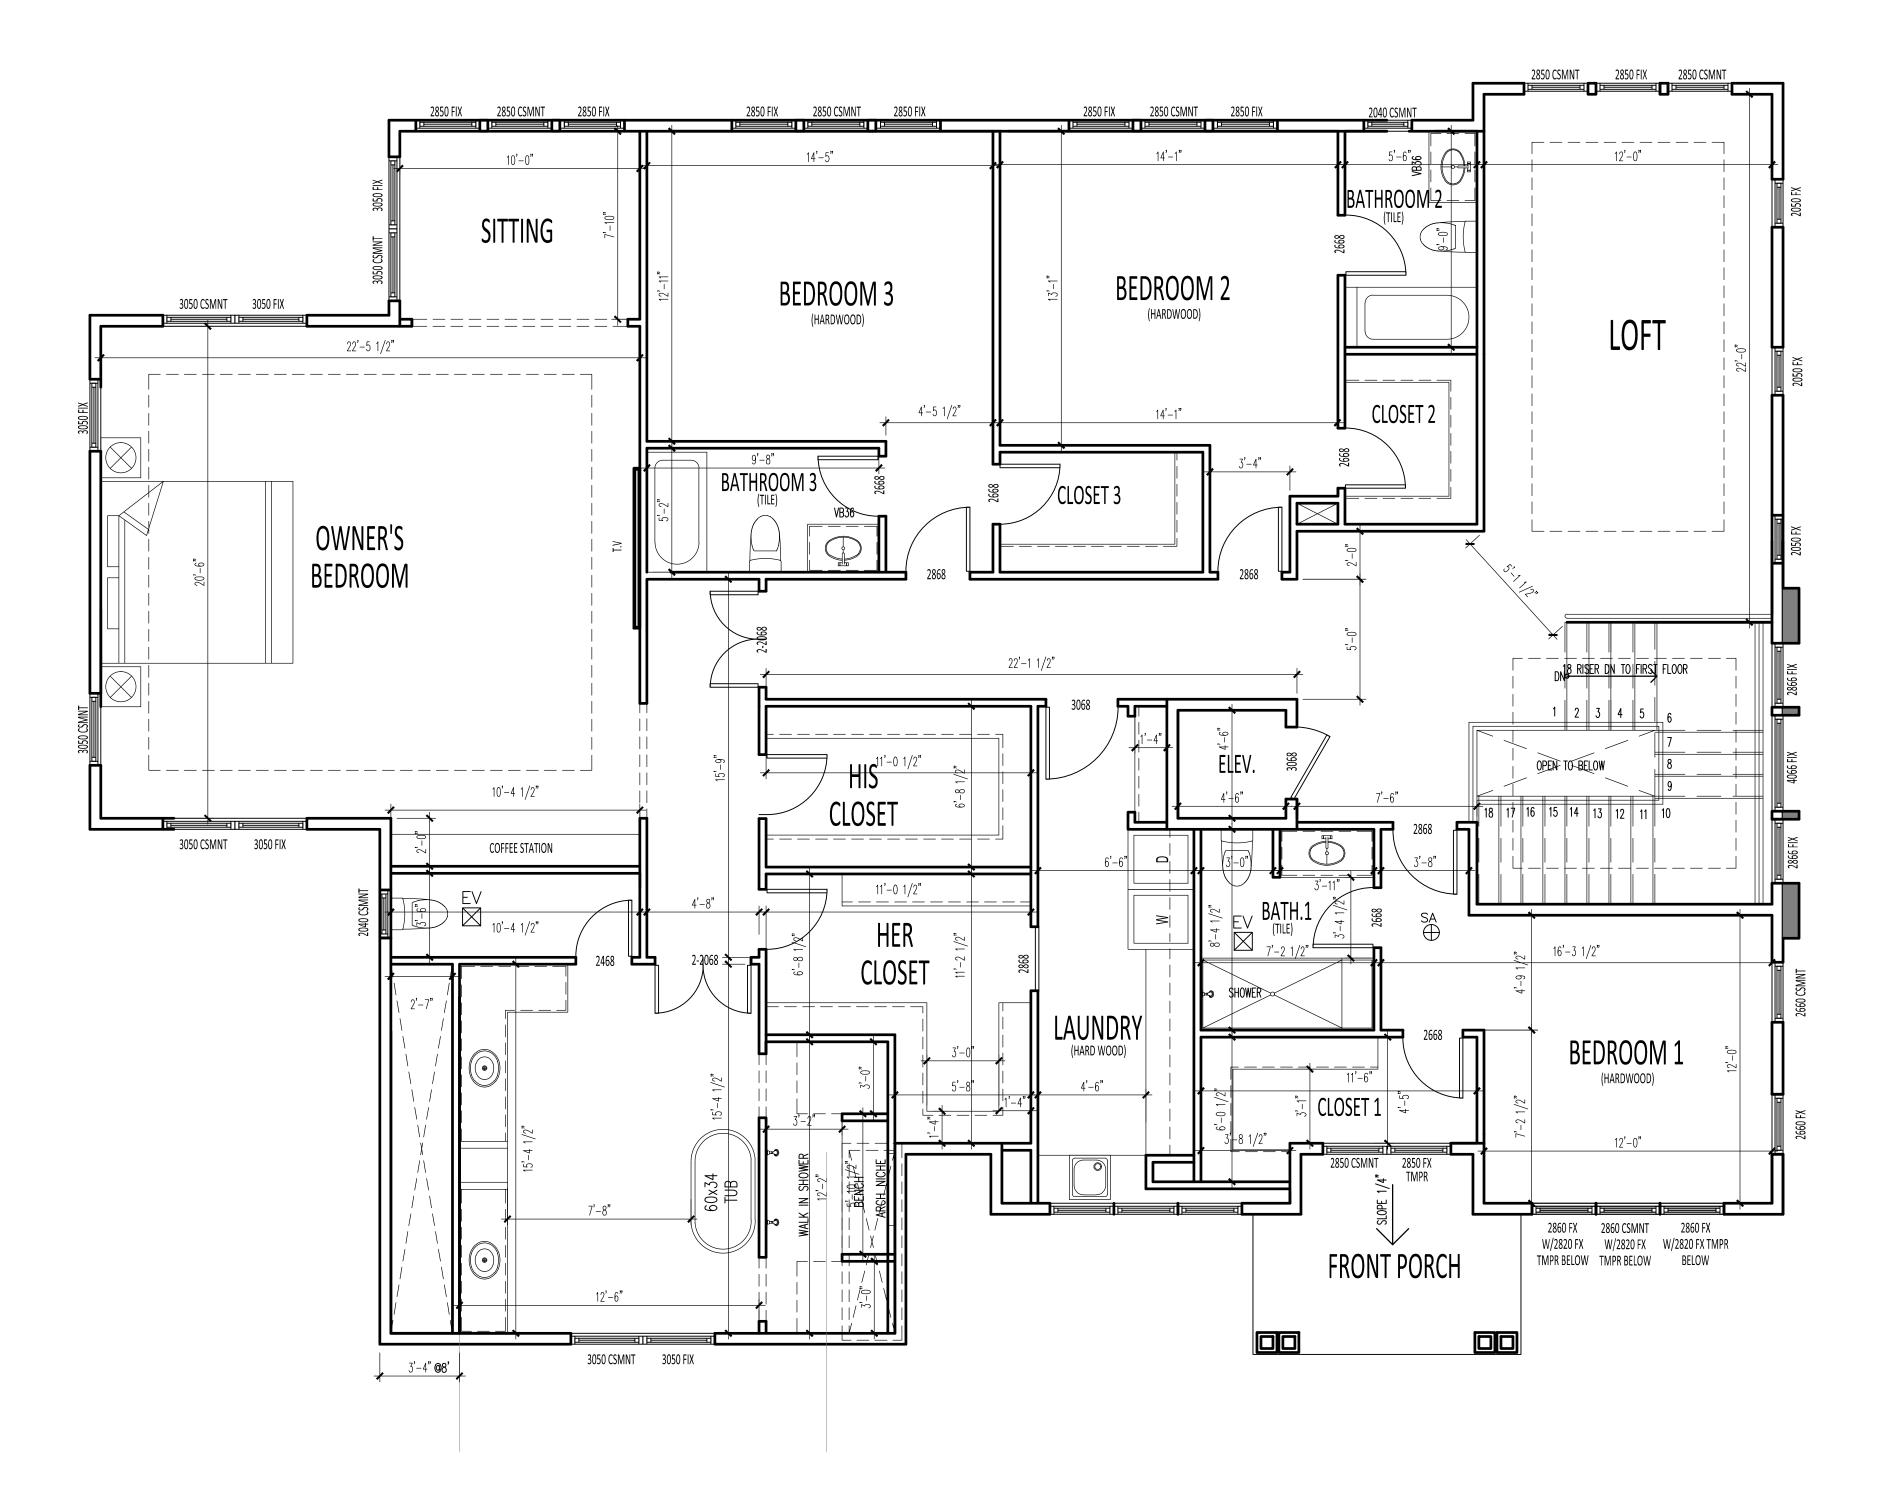

#### FIRST FLOOR PLAN

| SCALE | 1/4"=1'-0" |  |
|-------|------------|--|
|       |            |  |

| TAX MAP:     | 0383 02 0086B |
|--------------|---------------|
| ZONE:        | RS-16         |
| PREPARED BY: |               |
| CHECKED BY:  |               |
| PROJECT #:   |               |

SHEET NUMBER

SECOND FLOOR PLAN
PROVIDED AREA = 2,990.9 SQ.FT

Geo Enversers

GeoEnv Engineers & Consultants, LLC. 10875 Main Street, Suite 213 Fairfax, Virginia 22030 Tel. (703)591-7170