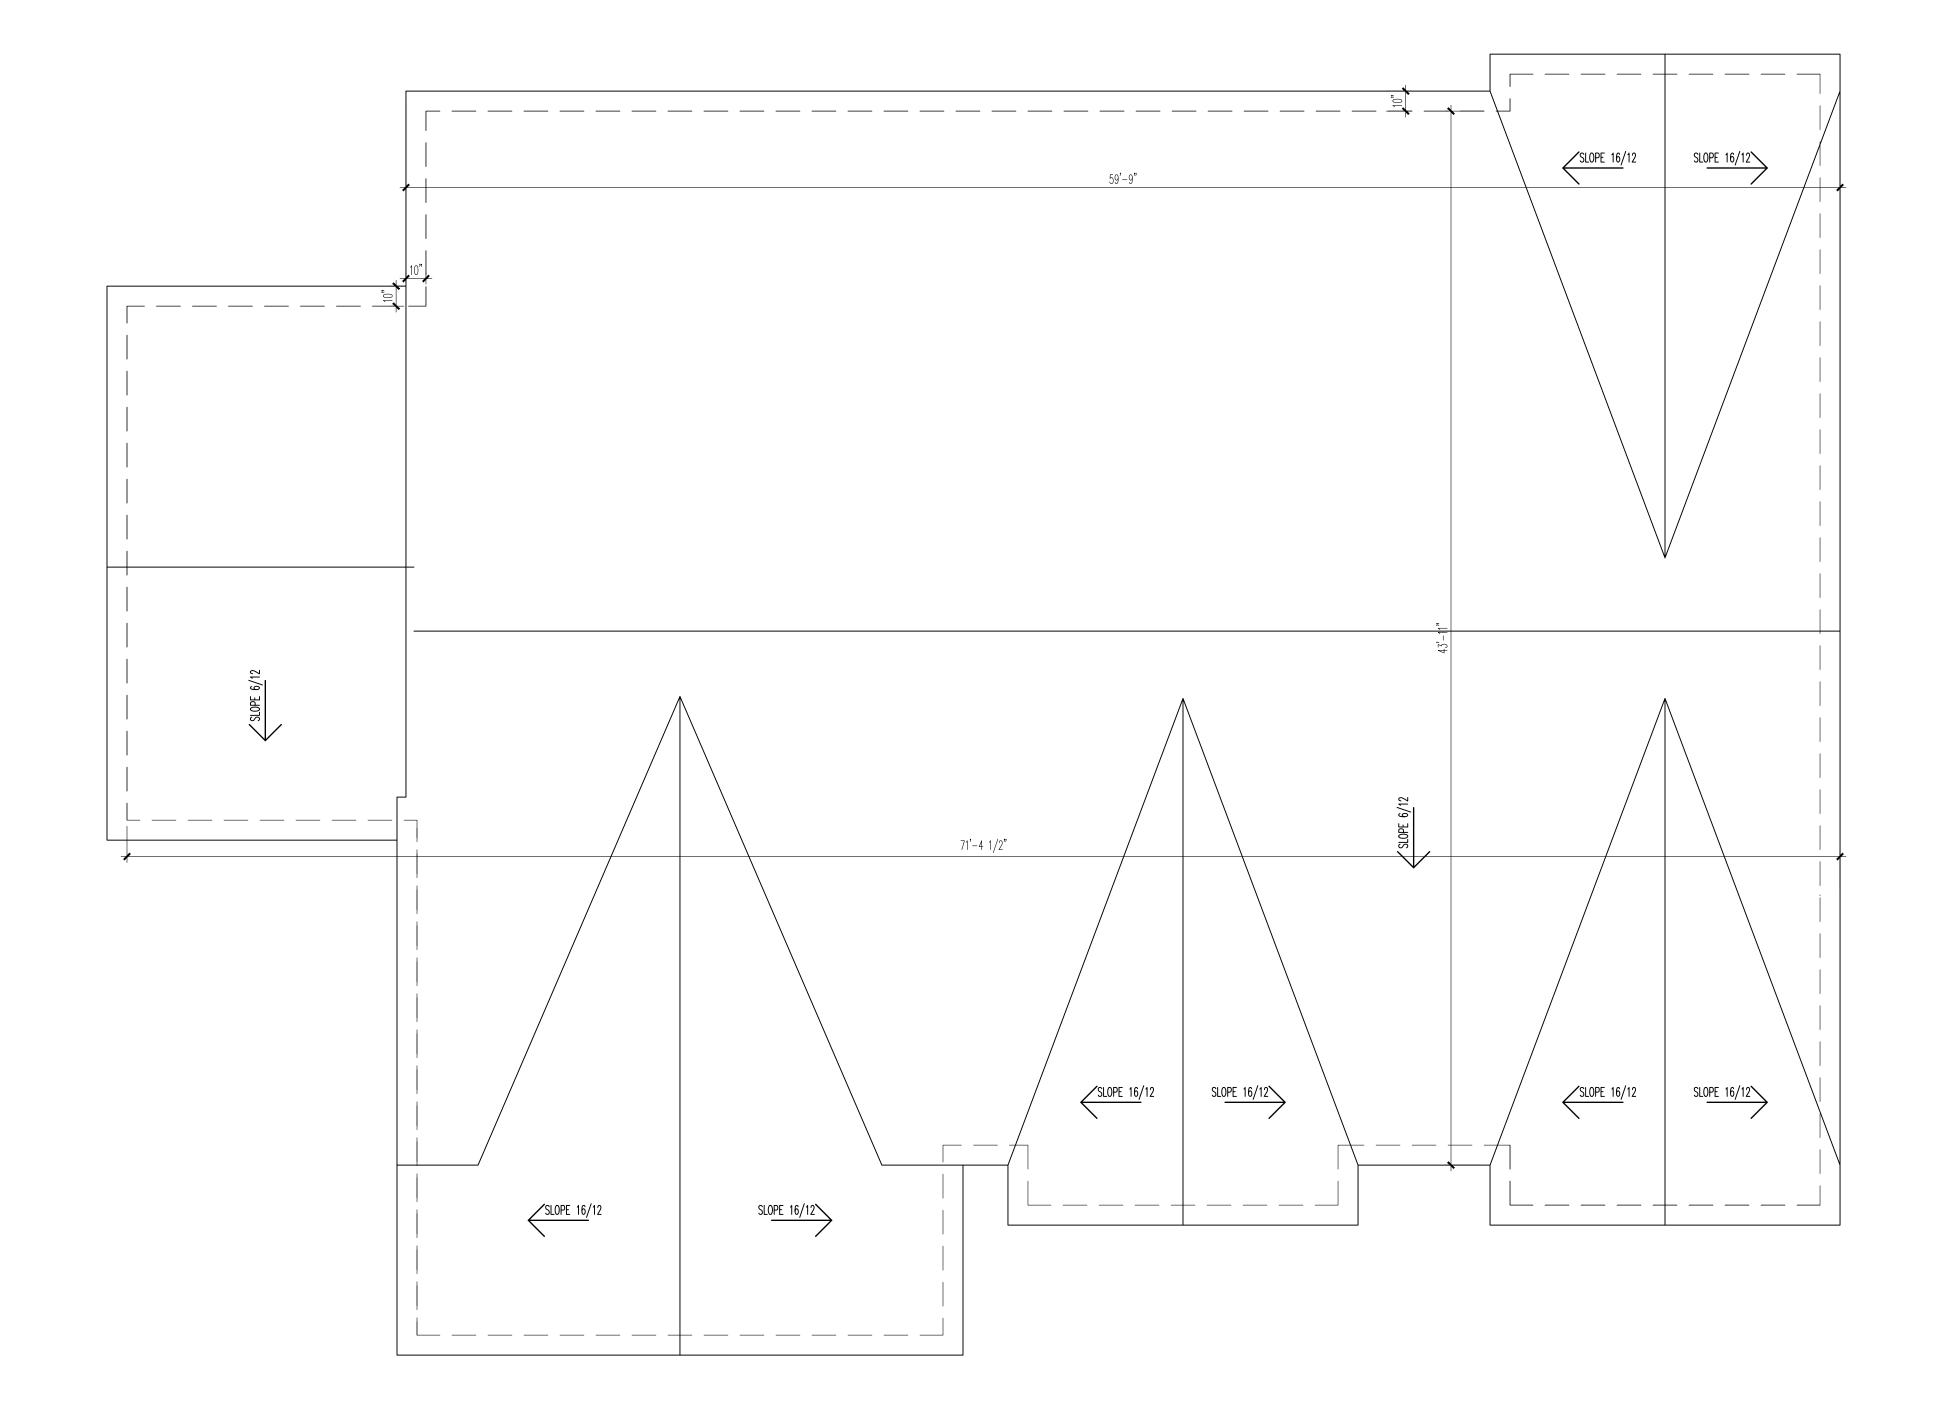

SHEET NUMBER

ROOF PLAN

GeoEnv Engineers & Consultants, LLC. 10875 Main Street, Suite 213 Fairfax, Virginia 22030 Tel. (703)591-7170

## **ROOF PLAN**

| SCALE | 1/4"=1'-0" |  |
|-------|------------|--|

| TAX MAP:     | 0383 02 0086B |
|--------------|---------------|
| ZONE:        | RS-16         |
| PREPARED BY: |               |
| CHECKED BY:  |               |
| PROJECT #:   |               |
|              |               |