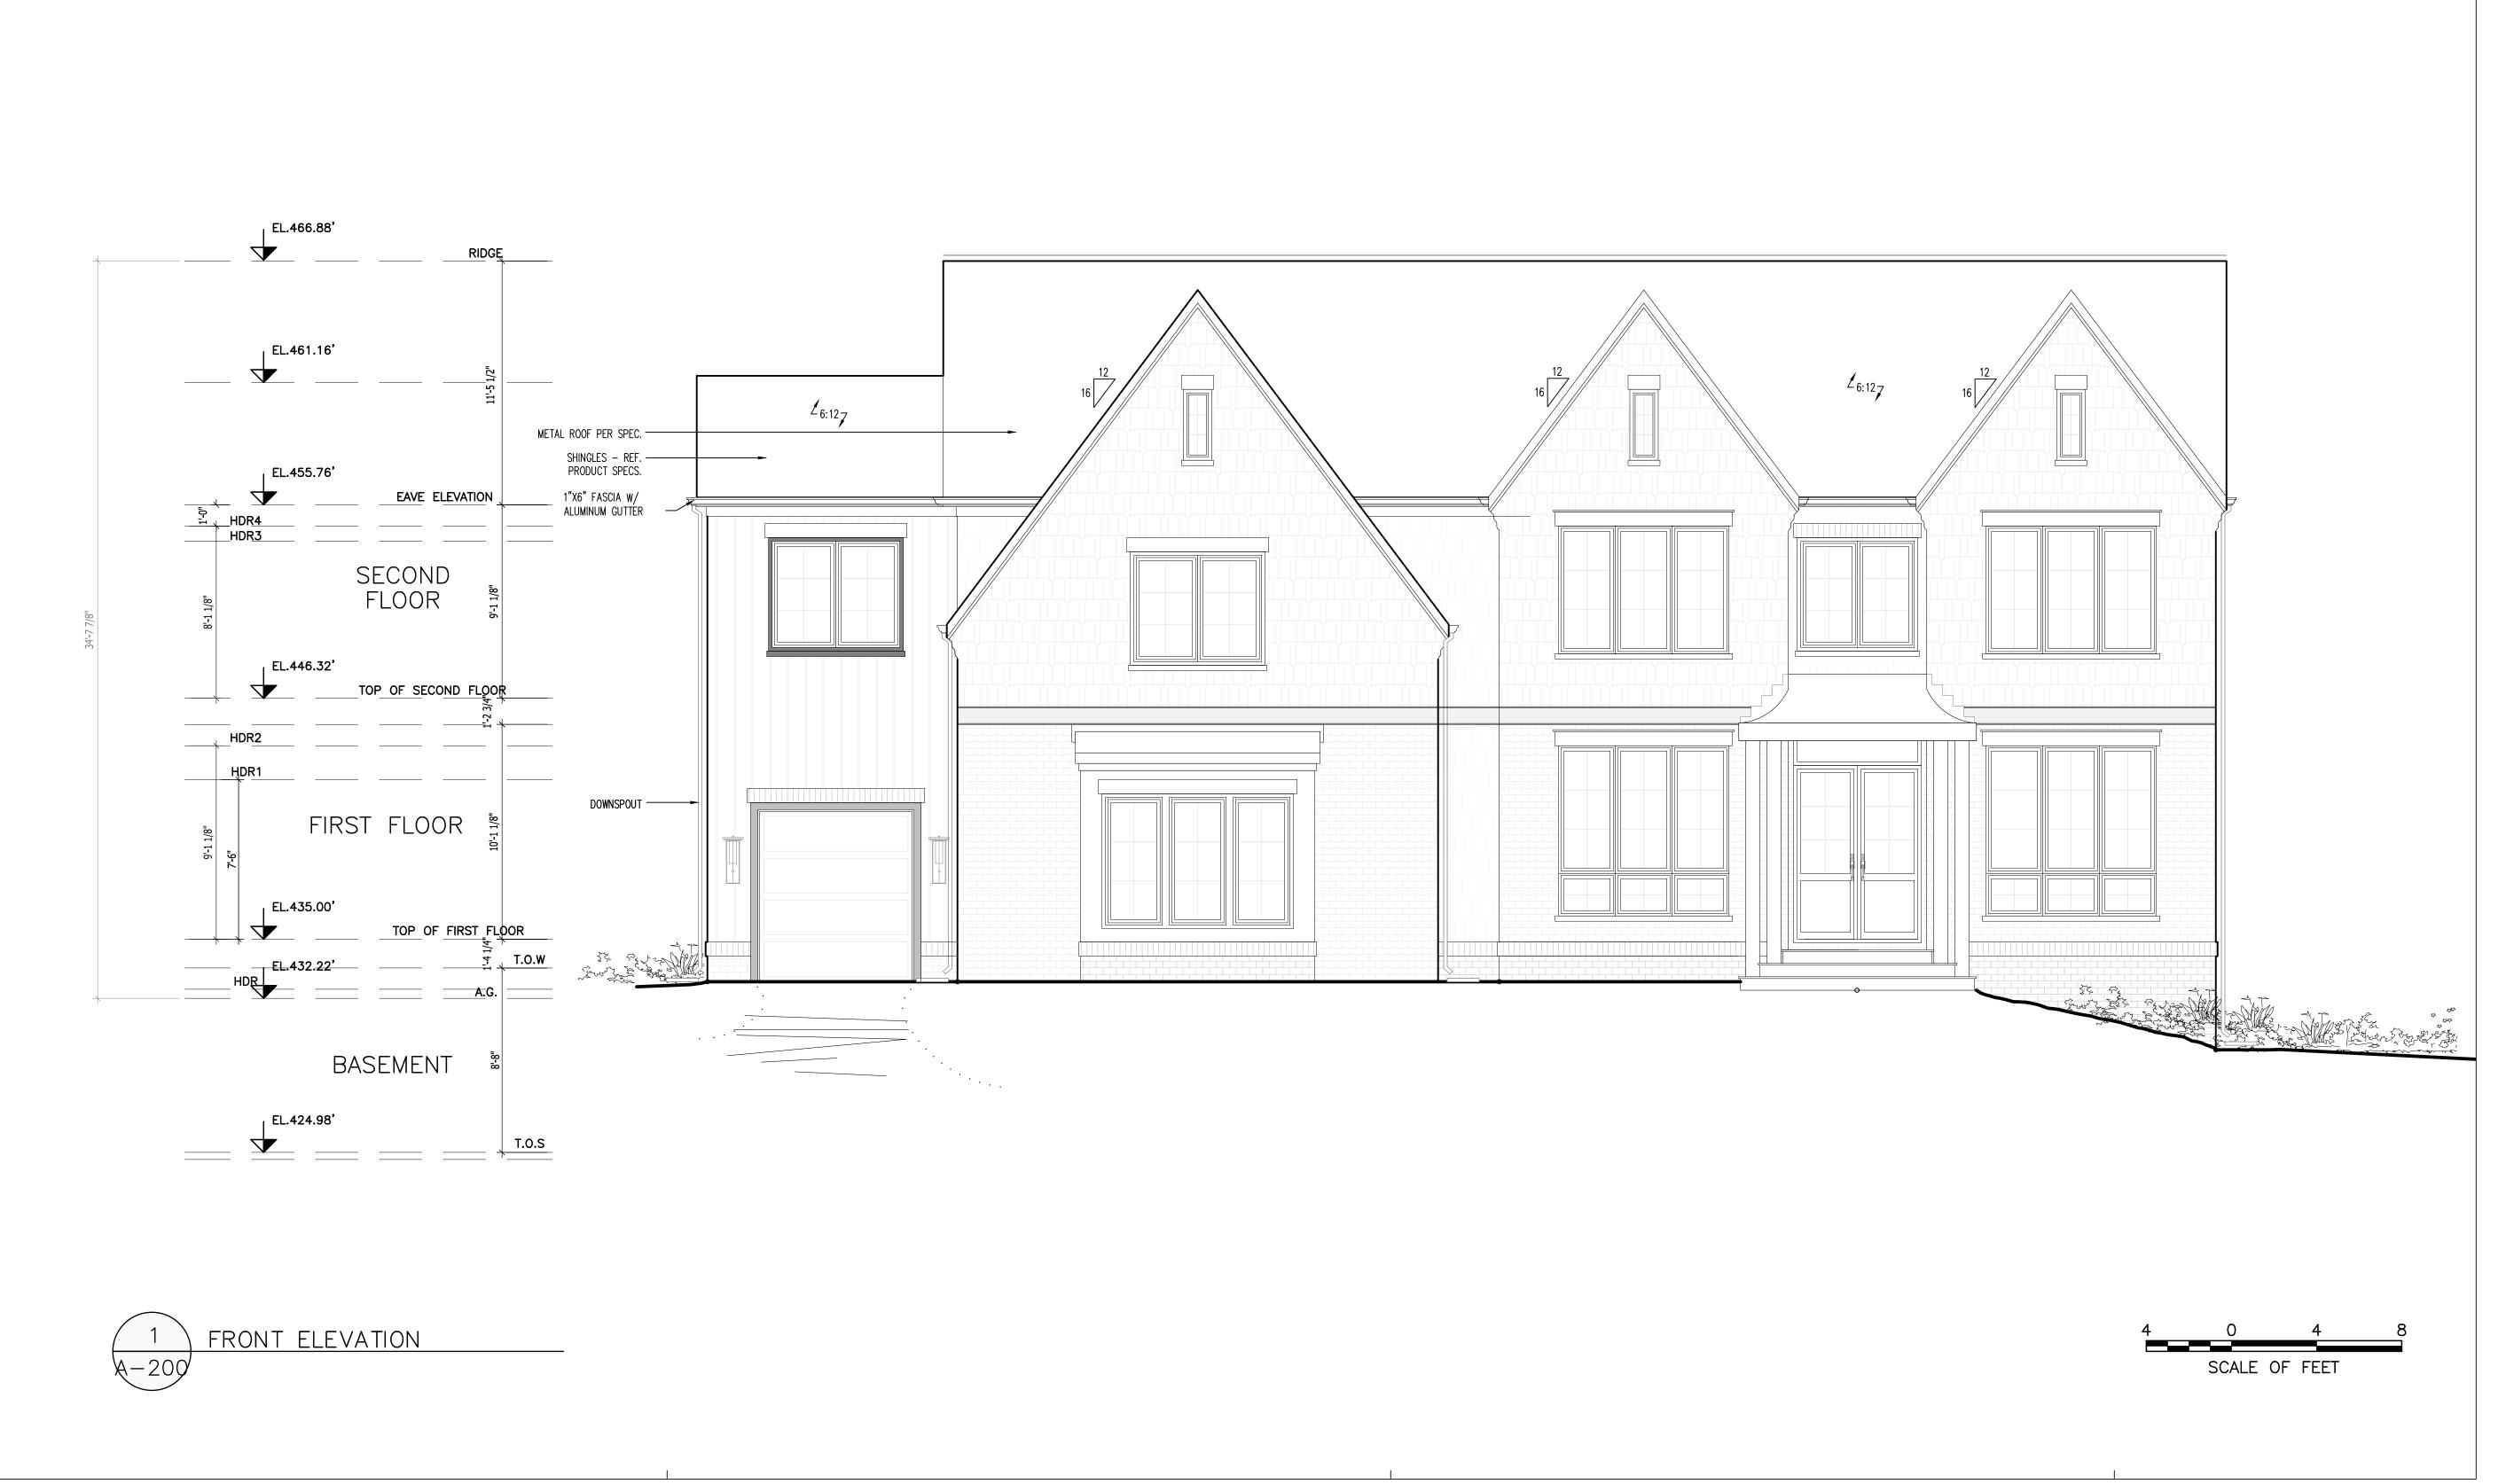

## FRONT ELEVATION

| SCALE        | 1/4"=1'-0"          |
|--------------|---------------------|
| TAX MAP:     | 0302 31 0195        |
| ZONE:        | R-3                 |
| PREPARED BY: |                     |
| CHECKED BY:  |                     |
| PROJECT #:   | 8090 1417PATHFINDER |