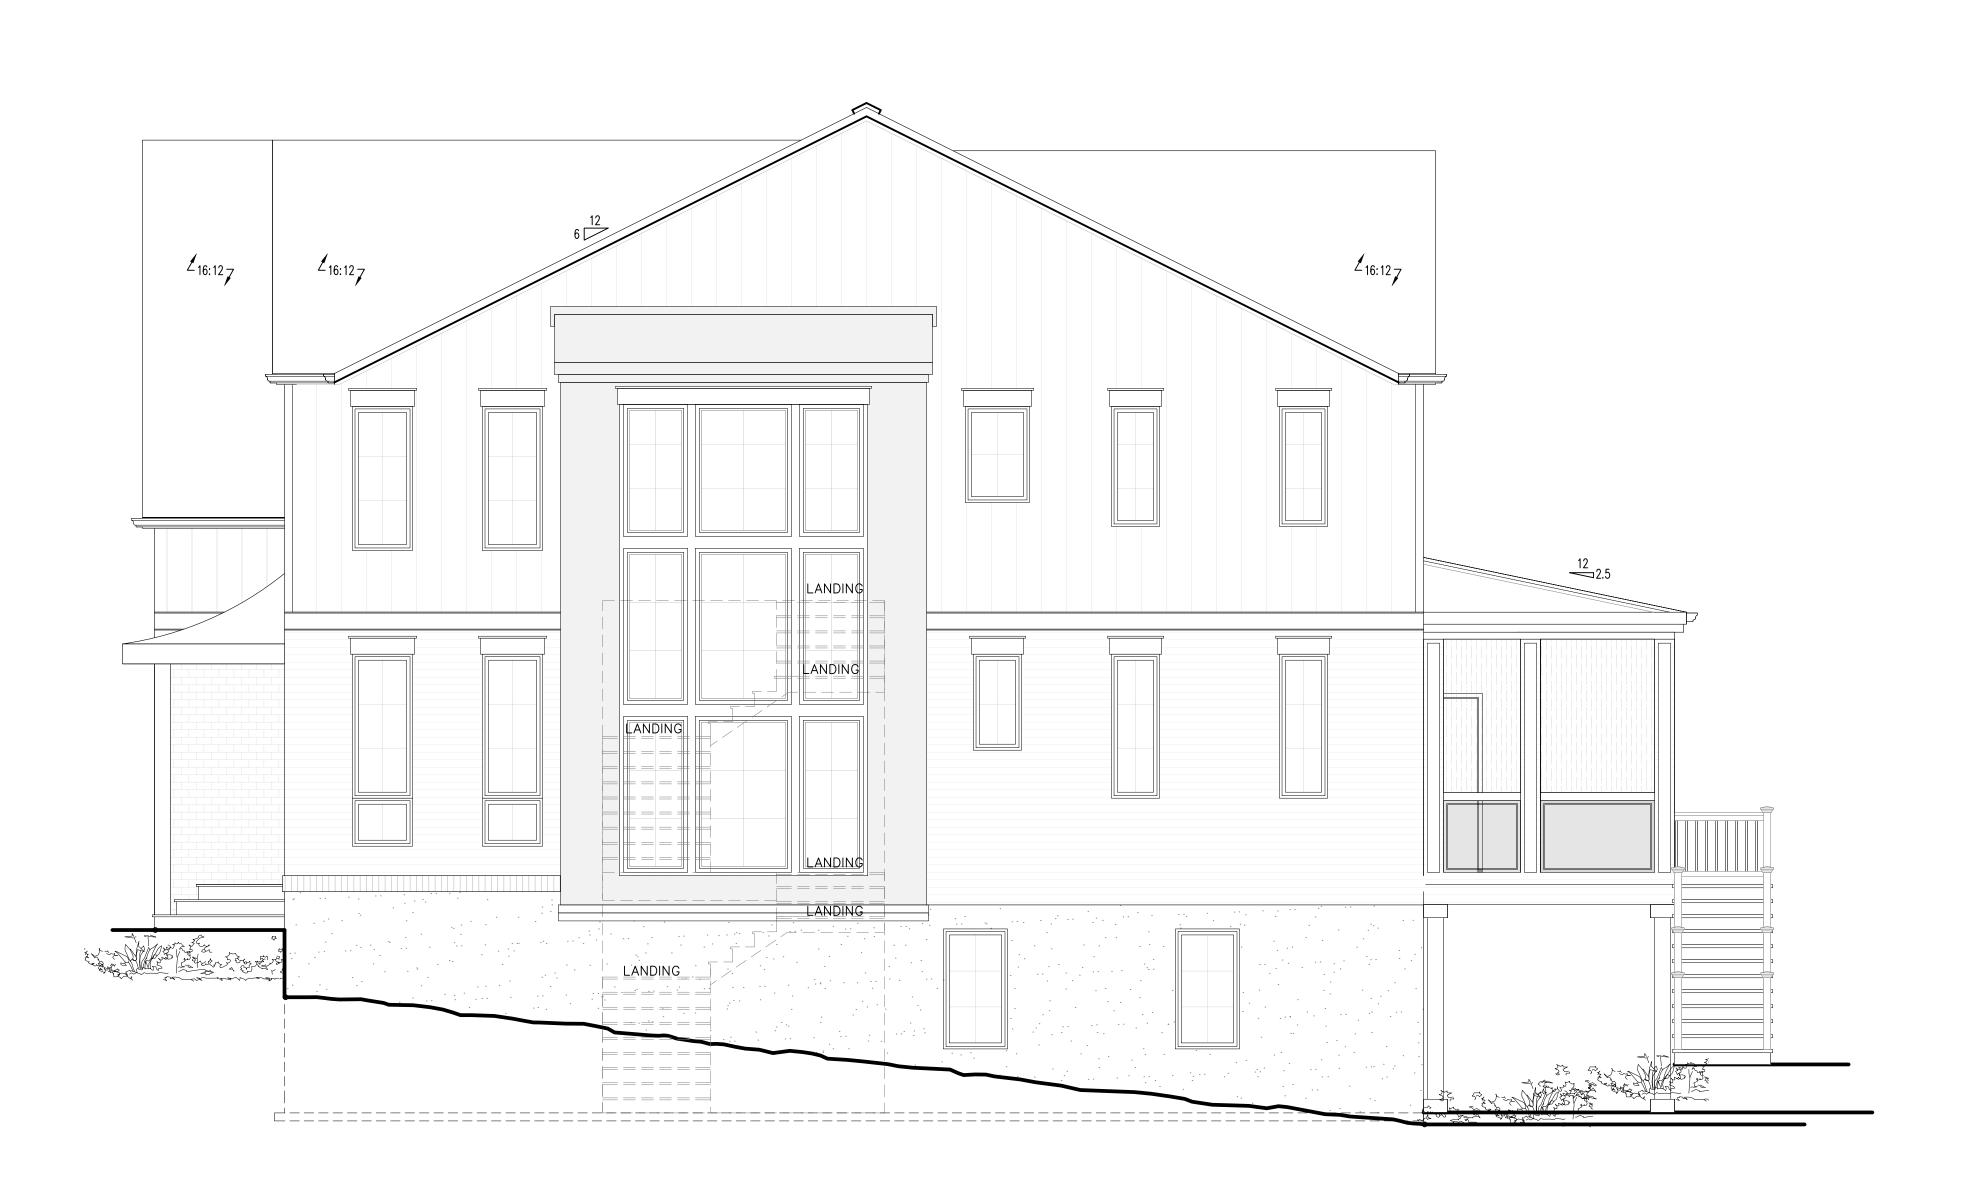

## **RIGHT ELEVATION**

| SCALE        | 1/4"=1'-0"          |
|--------------|---------------------|
| TAX MAP:     | 0302 31 0195        |
| ZONE:        | R-3                 |
| PREPARED BY: |                     |
| CHECKED BY:  |                     |
| PROJECT #:   | 8090 1417PATHFINDER |

SHEET NUMBER

REAR ELEVATION

GeoEnv Engineers & Consultants, LLC. 10875 Main Street, Suite 213 Fairfax, Virginia 22030 Tel. (703)591-7170