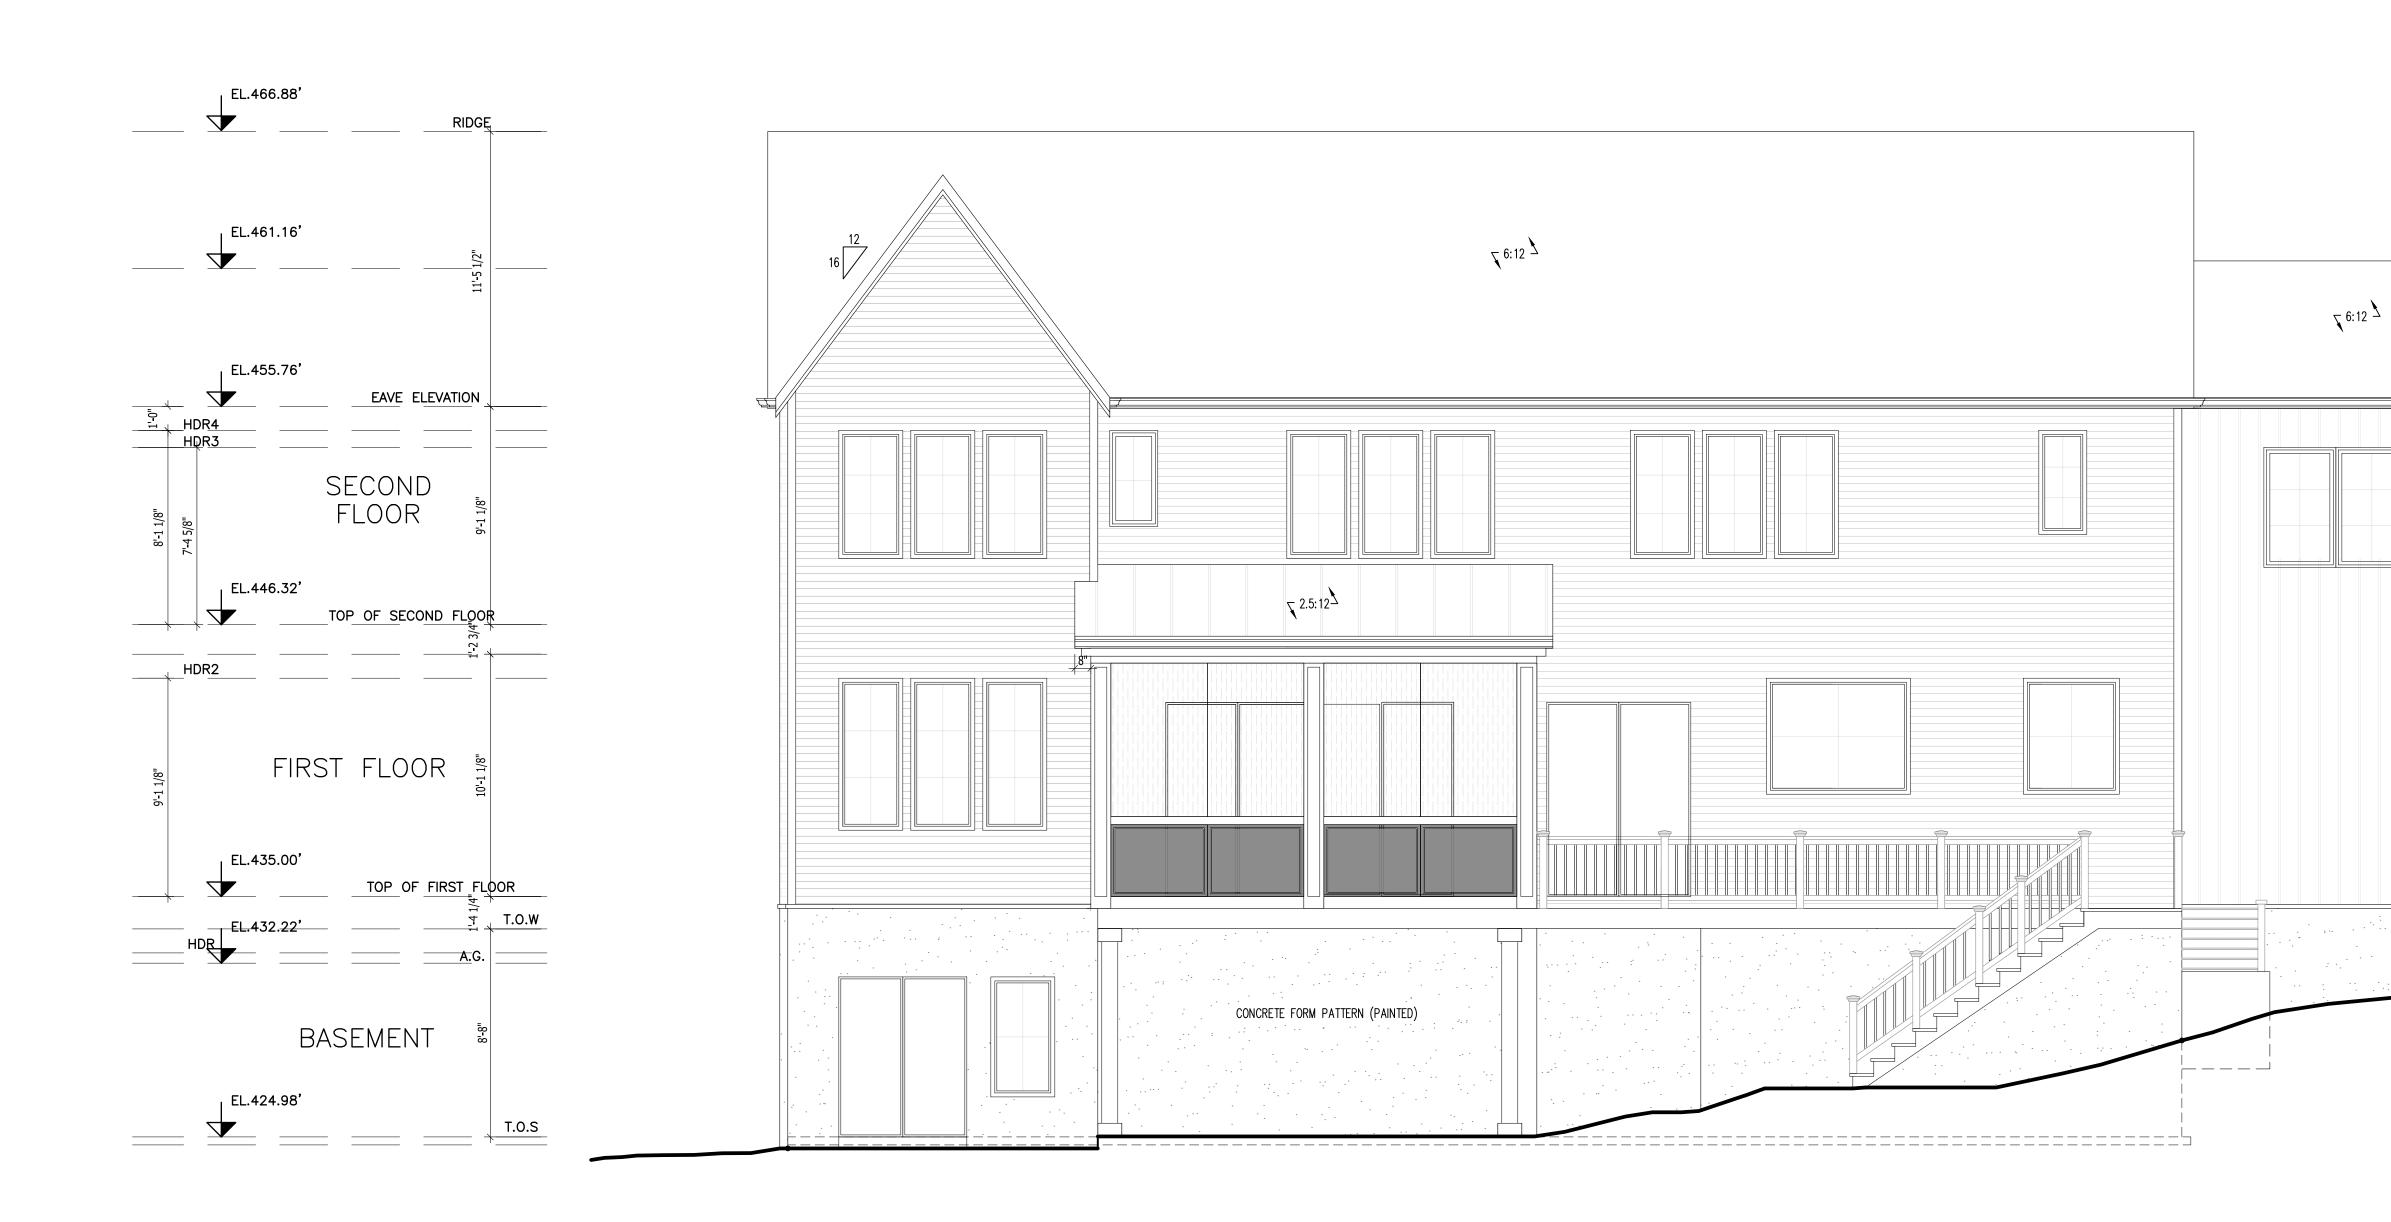

SHEET NUMBER

REAR ELEVATION

GeoEnv Engineers & Consultants, LLC. 10875 Main Street, Suite 213 Fairfax, Virginia 22030 Tel. (703)591-7170

## **REAR ELEVATION**

| SCALE        | 1/4"=1'-0"          |
|--------------|---------------------|
|              |                     |
| TAX MAP:     | 0302 31 0195        |
| ZONE:        | R-3                 |
| PREPARED BY: |                     |
| CHECKED BY:  |                     |
| PROJECT #:   | 8090_1417PATHFINDER |