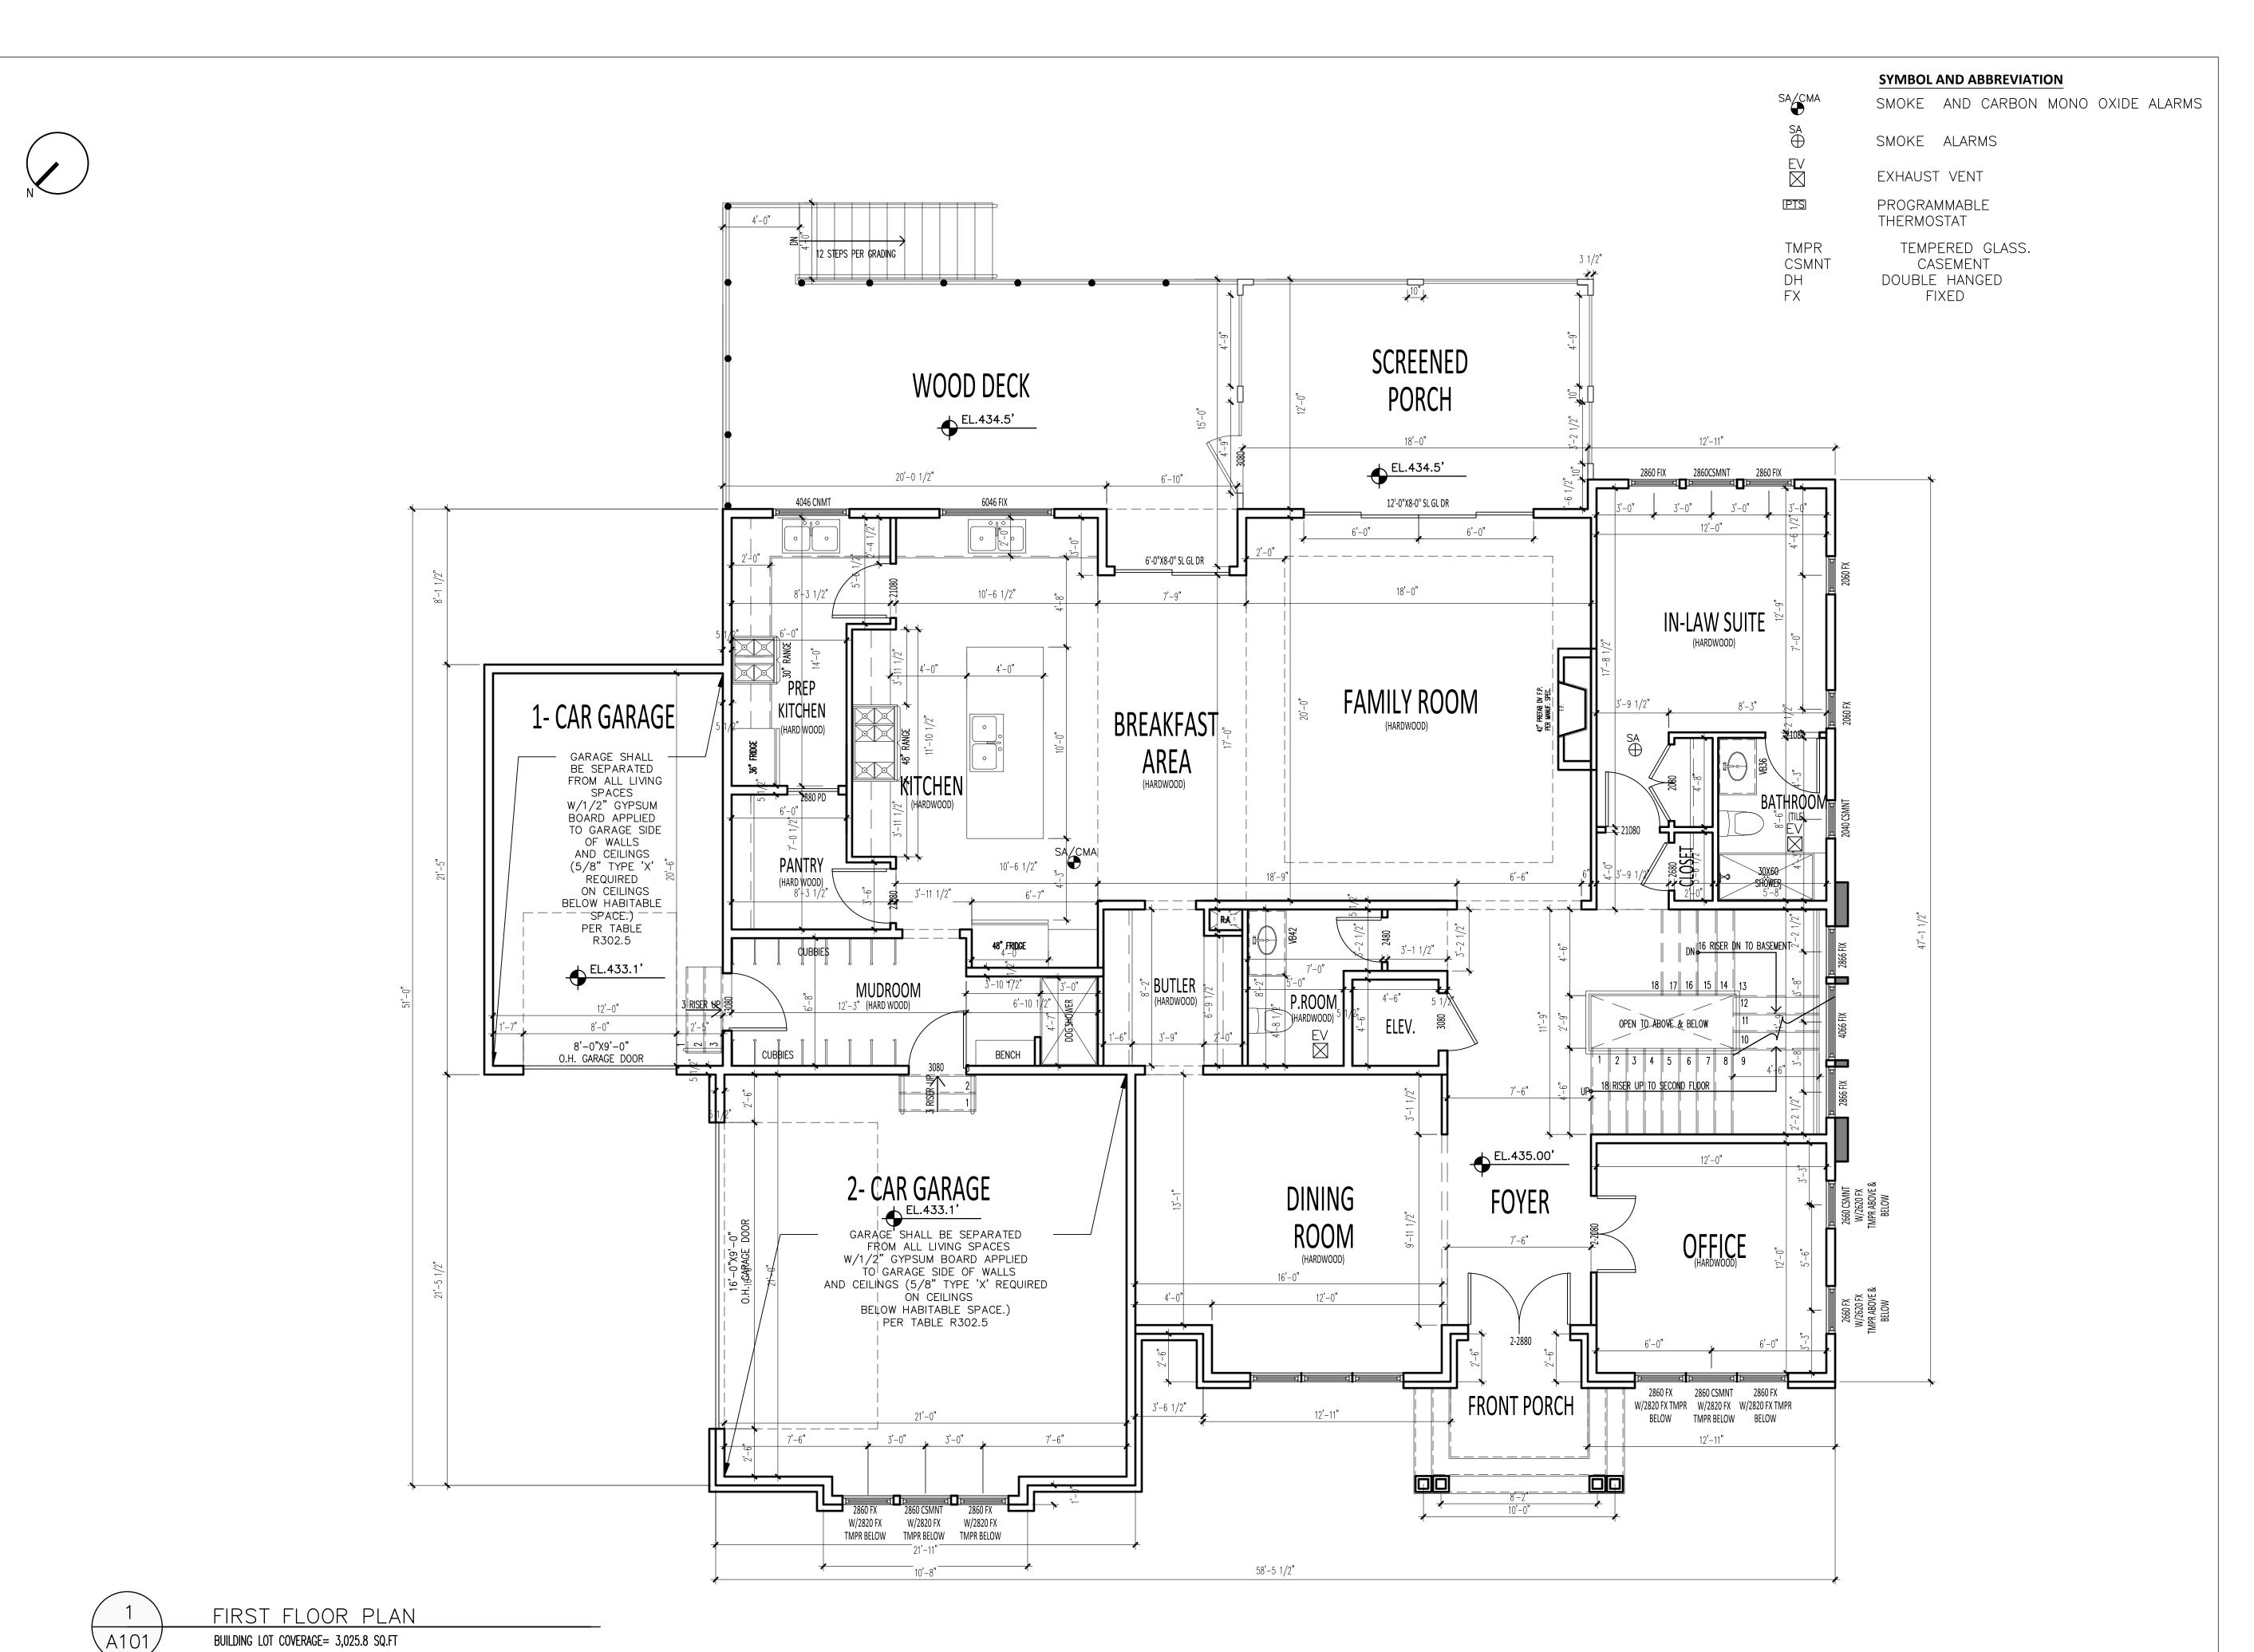

#### FIRST FLOOR PLAN

| SCALE | 1/4"=1'-0" |  |
|-------|------------|--|
|       |            |  |

| TAX MAP:     | 0383 02 0086B |
|--------------|---------------|
| ZONE:        | RS-16         |
| PREPARED BY: |               |
| CHECKED BY:  |               |
| PROJECT #:   |               |