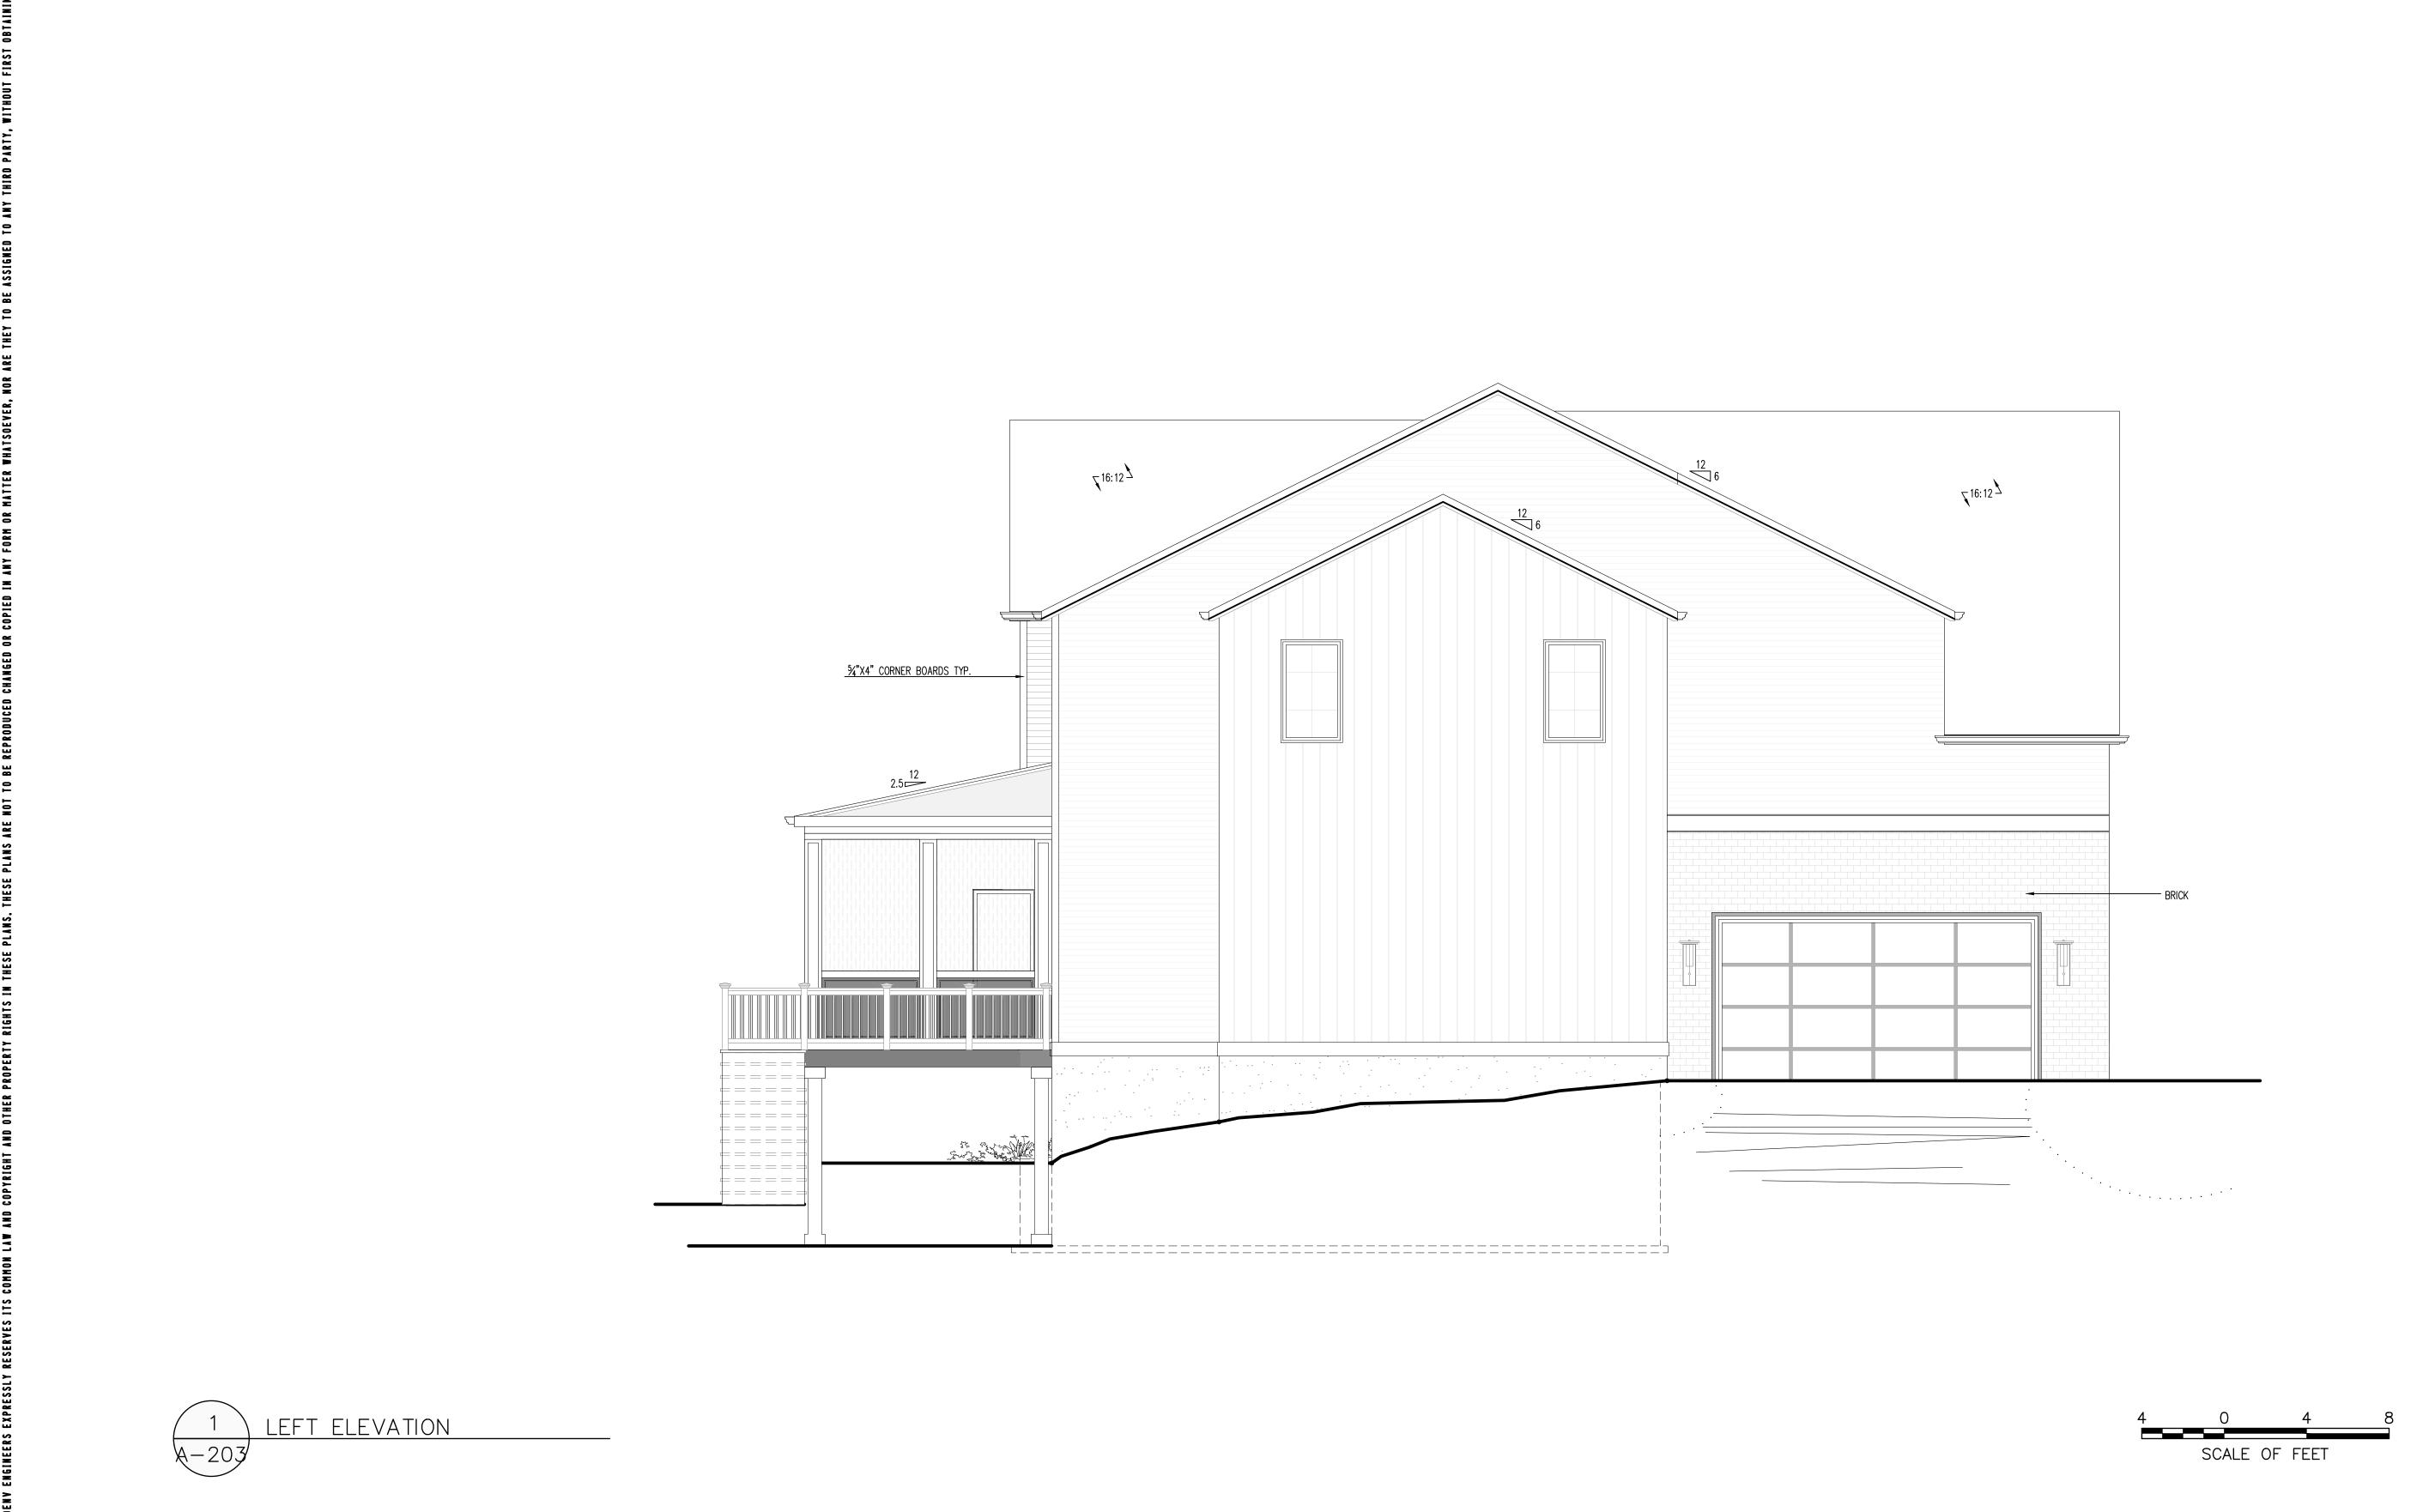

## **LEFT ELEVATION**

| SCALE        | 1/4"=1'-0"   |
|--------------|--------------|
| TAX MAP:     | 0302 31 0195 |
| ZONE:        | R-3          |
| PREPARED BY: |              |
| CHECKED BY:  |              |