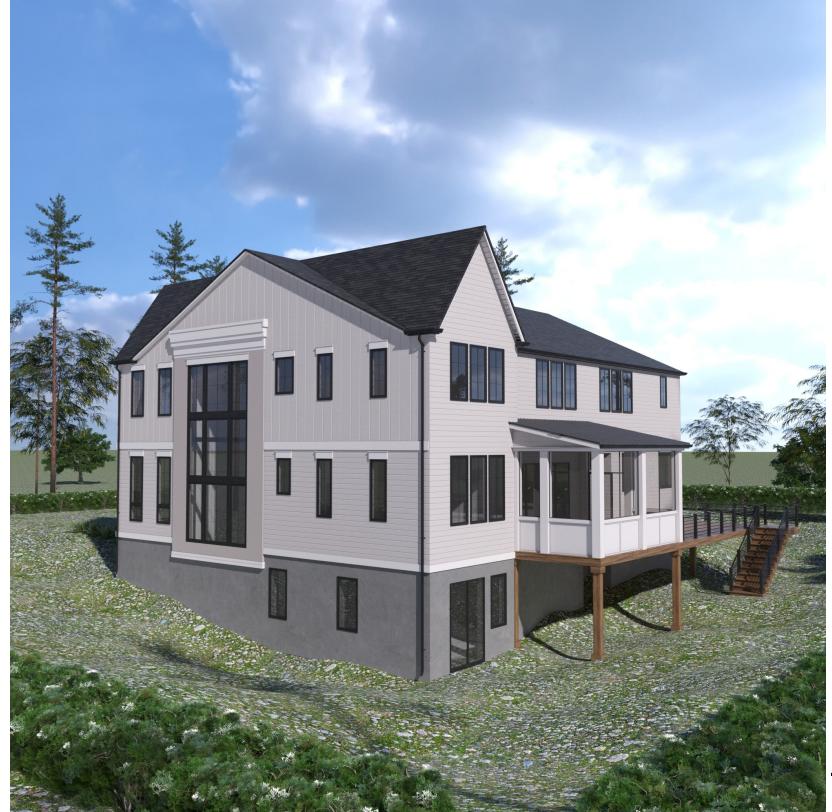

SHEET NUMBER

REAR ELEVATION

GeoEnv Engineers & Consultants, LLC. 10875 Main Street, Suite 213 Fairfax, Virginia 22030 Tel. (703)591-7170

## **REAR ELEVATION**

| SCALE        | 1/4"=1'-0"          |
|--------------|---------------------|
|              |                     |
| TAX MAP:     | 0302 31 0195        |
| ZONE:        | R-3                 |
| PREPARED BY: |                     |
| CHECKED BY:  |                     |
| PROJECT #:   | 8090_1417PATHFINDER |