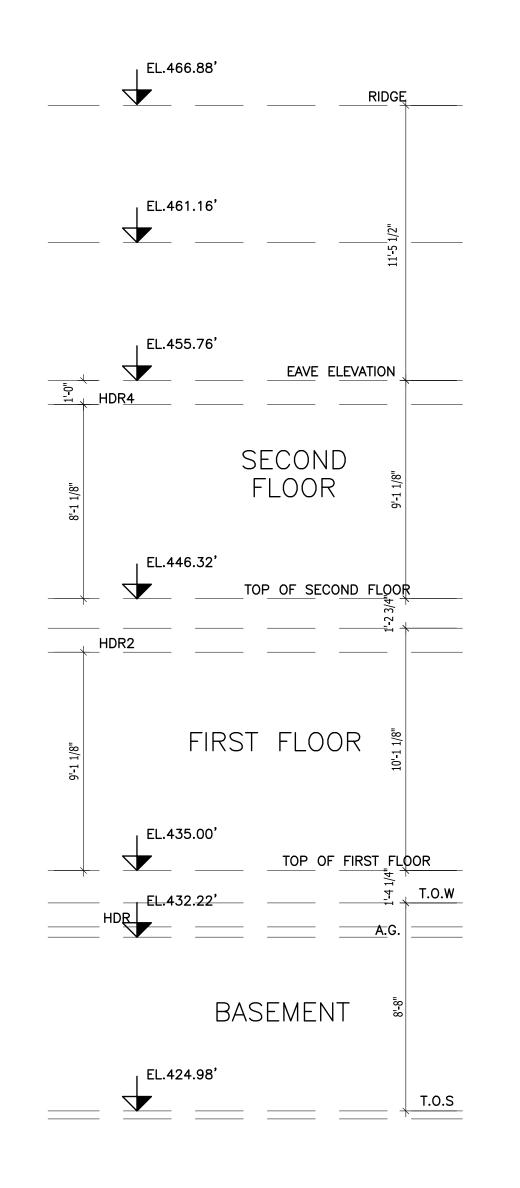

## FRONT ELEVATION

| SCALE        | 1/4"=1'-0"          |
|--------------|---------------------|
| TAX MAP:     | 0302 31 0195        |
| ZONE:        | R-3                 |
| PREPARED BY: |                     |
| CHECKED BY:  |                     |
| PROJECT #:   | 8090 1417PATHFINDER |