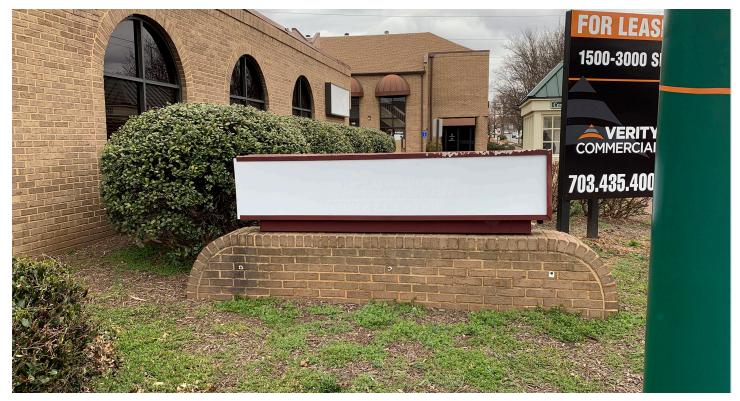

Image 10 - Existing monument sign along Maple Avenue

Image 11 - Shows landscape in front of the Southeast facade

Image 12 - Shows landscape in front of the Southwest facade

Image 13 - Southwest facade from intersection of Maple Avenue and Center Street