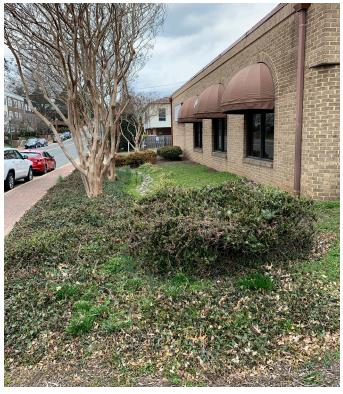

Image 10 - Existing monument sign along Maple Avenue

Image 11 - Shows landscape in front of the Southeast facade

Image 12 - Shows landscape in front of the Southwest facade

Image 13 - Southwest facade from intersection of Maple Avenue and Center Street

Image 14 - Shows landscape in front of the Southwest facade

Image 15 - Landscape along Southwest facade (Center Street)

Image 16 - Parking lot looking towards Maple Avenue

Image 17 - Existing curb ramp at sidewalk along Northeast facade