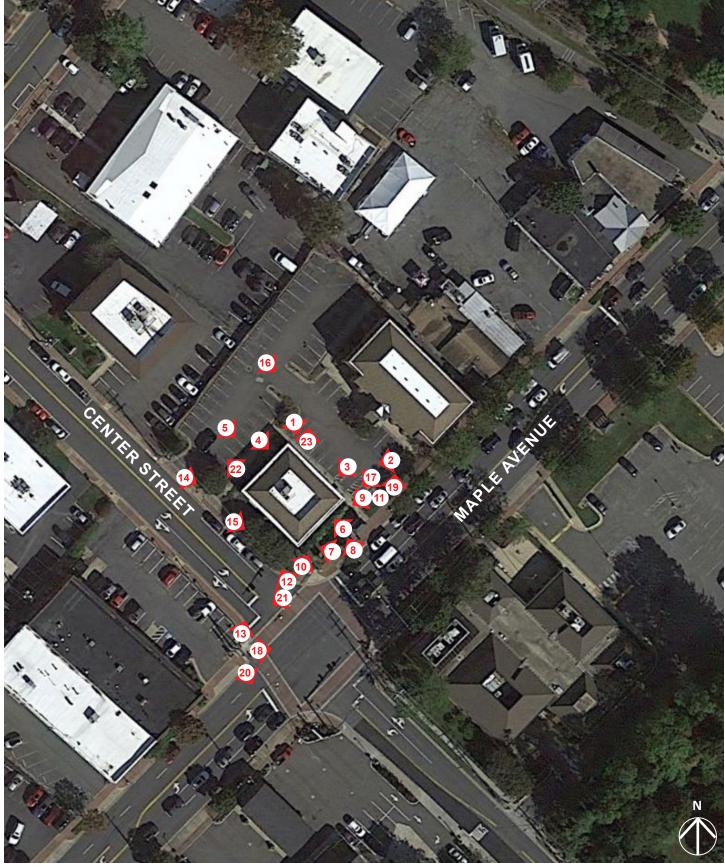

**IMAGE LOCATION MAP** 

Image 1 – Northeast facade looking towards Maple Avenue

Image 2 – Southeast and Northeast facades

Image 3 - Main entrance on Northeast Facade

Image 4 - Rear door on Northwest Facade

Image 5 - Northwest facade

Image 6 - Southeast facade windows and landscaping

Image 7 - Southeast facade windows and landscaping

Image 8 - Existing sign box on corner of Southeast facade

Image 9 - Existing sign box on corner of Southeast facade

Image 10 - Existing monument sign along Maple Avenue

Image 11 - Shows landscape in front of the Southeast facade

Image 12 - Shows landscape in front of the Southwest facade

Image 13 - Southwest facade from intersection of Maple Avenue and Center Street

Image 14 - Shows landscape in front of the Southwest facade

Image 15 - Landscape along Southwest facade (Center Street)

Image 16 - Parking lot looking towards Maple Avenue

Image 17 - Existing curb ramp at sidewalk along Northeast facade

Image 18 - Adjacent building, 101 Maple Ave E

Image 19 - Adjacent building located on same parcel, 102-112 Maple Avenue E

Image 20 - Adjacent building, 102 Maple Ave W

Image 21 - Adjacent building, 105 Center St N

Image 22 - Entrance to parking lot from Center Street and Adjacent Building 108 Center St N

Image 23 - Rear parking lot looking North, 121 Church St NE in distance