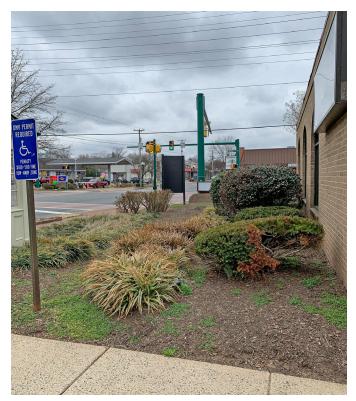

Image 10 - Existing monument sign along Maple Avenue

Image 11 - Shows landscape in front of the Southeast facade

Image 12 - Shows landscape in front of the Southwest facade

Image 13 - Southwest facade from intersection of Maple Avenue and Center Street