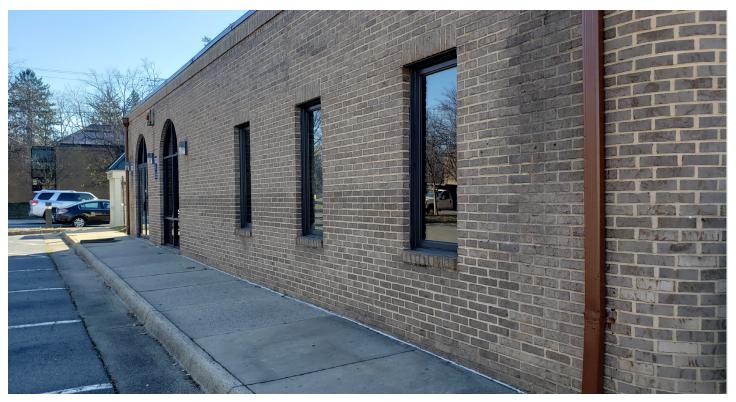

Image 5 - Northwest facade

Image 6 - Southeast facade windows and landscaping

Image 7 - Southeast facade windows and landscaping

Image 8 - Existing sign box on corner of Southeast facade

Image 9 - Existing sign box on corner of Southeast facade