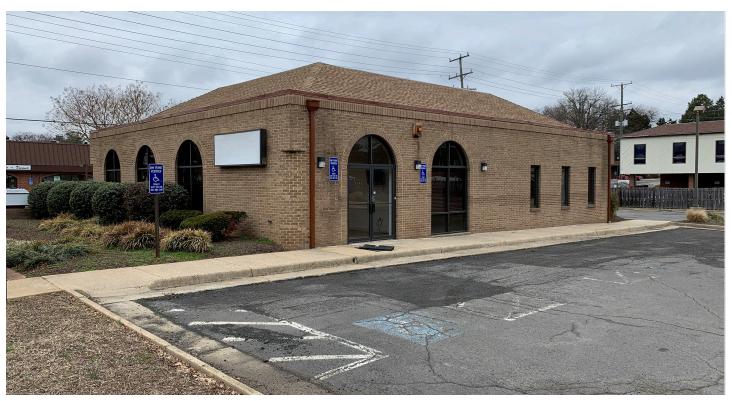

**IMAGE LOCATION MAP** 

Image 1 – Northeast facade looking towards Maple Avenue

Image 2 – Southeast and Northeast facades

Image 3 - Main entrance on Northeast Facade

Image 4 - Rear door on Northwest Facade