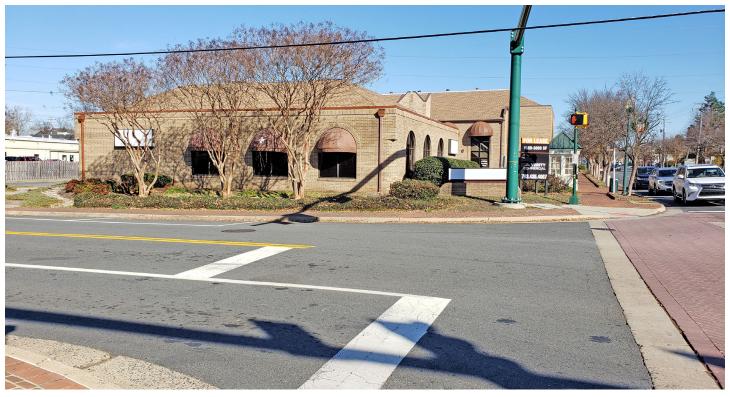

Image 10 - Existing monument sign along Maple Avenue

Image 11 - Shows landscape in front of the Southeast facade

Image 12 - Shows landscape in front of the Southwest facade

Image 13 - Southwest facade from intersection of Maple Avenue and Center Street