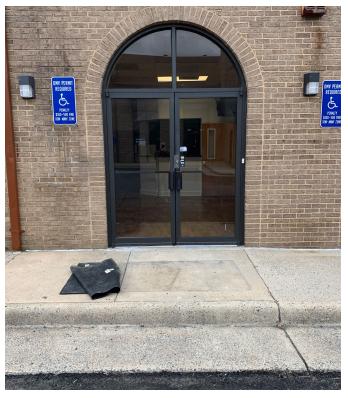

**IMAGE LOCATION MAP** 

Image 1 – Northeast facade looking towards Maple Avenue

Image 2 – Southeast and Northeast facades

Image 3 - Main entrance on Northeast Facade

Image 4 - Rear door on Northwest Facade