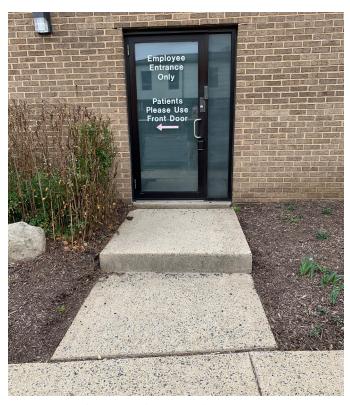

**IMAGE LOCATION MAP** 

Image 1 – Northeast facade looking towards Maple Avenue

Image 2 – Southeast and Northeast facades

Image 3 - Main entrance on Northeast Facade

Image 4 - Rear door on Northwest Facade