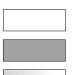

#### **ELEVATION VIEW**

Scale: 1/2"= 1'-0

Area: 36.6 sq ft

### **Smoothie King - Illuminated Channel Letters**

Fabricated Aluminum Returns & Backs - PMS Cool Grey 7 1" Metallic Silver Trimcap #7328 White Acrylic Faces Illuminated by White LEDs & Power Supplies as Req. External Disconnect Switch on 'G' in 'King' Mounted to Wall via Non-Corrosive Exterior Grade Hardware and Sealed Penetrations. Illuminated using QuikMod 3 - 136.7 lumens/module