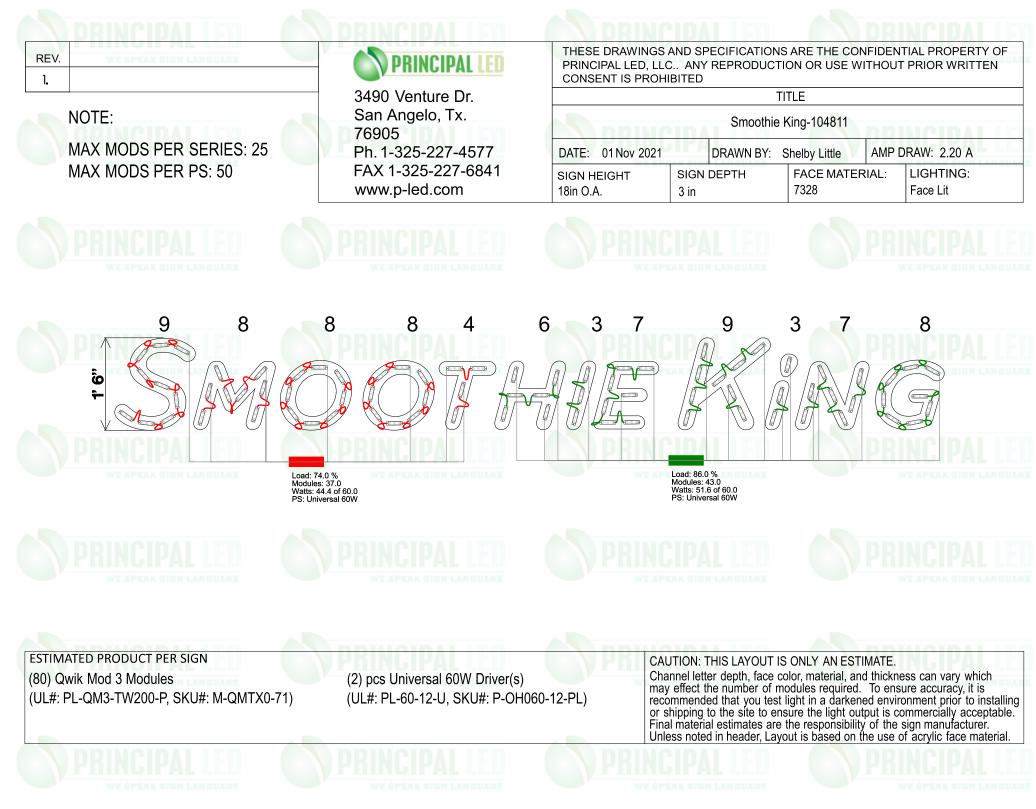

### **Smoothie King - Illuminated Channel Letters**

Fabricated Aluminum Returns & Backs - PMS Cool Grey 7 1" Metallic Silver Trimcap #7328 White Acrylic Faces Illuminated by White LEDs & Power Supplies as Req. External Disconnect Switch on 'G' in 'King' Mounted to Wall via Non-Corrosive Exterior Grade Hardware and Sealed Penetrations. Illuminated using QuikMod 3 - 136.7 lumens/module

## **Horiz Wall Mtd Channel Letters** LED Layout

Initial **Client Review Status** BH Allen Industries, Inc. requires that an approved BH drawing be obtained from the client prior to any ΒH production release or production release revision.