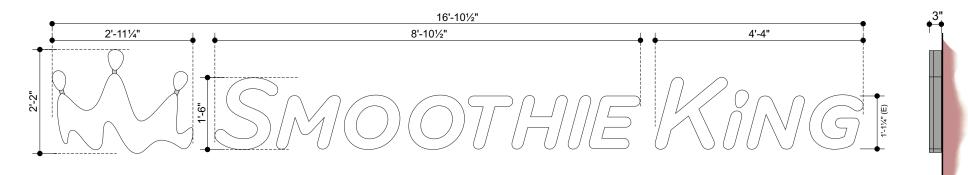

#### **ELEVATION VIEW**

Scale: 1/2"= 1'-0

Area: 36.6 sq ft

### **Smoothie King - Illuminated Channel Letters**

Fabricated Aluminum Returns & Backs - PMS Cool Grey 7 1" Metallic Silver Trimcap #7328 White Acrylic Faces Illuminated by White LEDs & Power Supplies as Req. External Disconnect Switch on 'G' in 'King' Mounted to Wall via Non-Corrosive Exterior Grade Hardware and Sealed Penetrations. Illuminated using QuikMod 3 - 136.7 lumens/module

#### COLORS

#7328 White Plex

Paint to match PMS Cool Grey 7C

Metallic Silver 8886 Gem Trimcap or Equal

.040 Alum. Returns Metallic Silver Trimcap

Low Profile LED Modules

.063 Alum. Back

Copyright © 2020 Allen Industries, Inc. Industries, Inc. This is an original, unpublished drawing, created by Allen Industries, Inc. This drawing is submitted to you in confidence for your use solely in connection with the project being planned for you by Allen Industries, Inc. and is not to be shown to anyone outside your organization, nor used, reproduced, copied or exhibited in any fashion whatsoever. The designs shown on the drawing (except for any registered trademarks that may belong to a client of Allen Industries, Inc.) remain the property of Allen Industries, Inc.