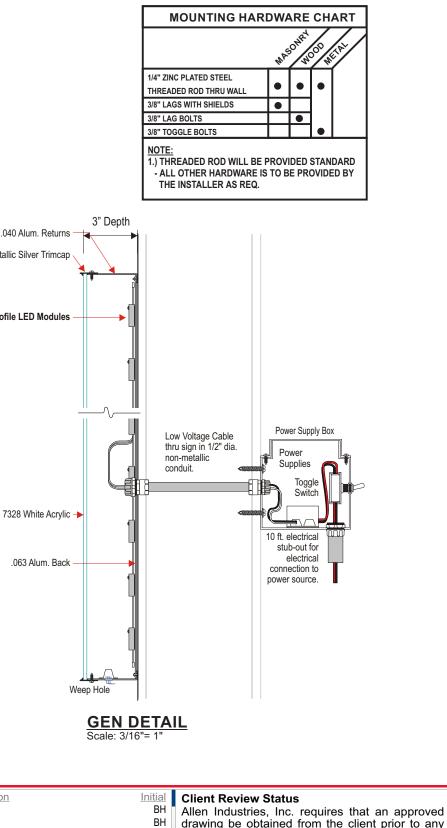

### **Smoothie King - Illuminated Channel Letters**

Fabricated Aluminum Returns & Backs - PMS Cool Grey 7 1" Metallic Silver Trimcap #7328 White Acrylic Faces Illuminated by White LEDs & Power Supplies as Req. External Disconnect Switch on 'G' in 'King' Mounted to Wall via Non-Corrosive Exterior Grade Hardware and Sealed Penetrations. Illuminated using QuikMod 3 - 136.7 lumens/module

#### COLORS

#7328 White Plex

Paint to match PMS Cool Grey 7C

Metallic Silver 8886 Gem Trimcap or Equal

.040 Alum. Returns Metallic Silver Trimcap

Low Profile LED Modules

.063 Alum. Back

Copyright © 2020 Allen Industries, Inc. Industries, Inc. This is an original, unpublished drawing, created by Allen Industries, Inc. This drawing is submitted to you in confidence for your use solely in connection with the project being planned for you by Allen Industries, Inc. and is not to be shown to anyone outside your organization, nor used, reproduced, copied or exhibited in any fashion whatsoever. The designs shown on the drawing (except for any registered trademarks that may belong to a client of Allen Industries, Inc.) remain the property of Allen Industries, Inc.

# **Horiz Wall Mtd Channel Letters**

LED Layout

Initial **Client Review Status** BH Allen Industries, Inc. requires that an approved BH drawing be obtained from the client prior to any BH production release or production release revision.

## **Horiz Wall Mtd Channel Letters** LED Layout

Initial **Client Review Status** BH Allen Industries, Inc. requires that an approved BH drawing be obtained from the client prior to any ΒH production release or production release revision.