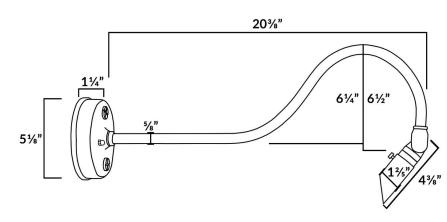

## Cast Brass Angle Shield Micro Spotlight Sign Light - PWSL-R32

#### **DESCRIPTION**

Material: Cast Brass

Voltage: 12V

Socket Type: GU5.3 JC Bi-Pin

Bulb Type: MR8 Power Rating: 20w Max
IP Rating: IP65 - Outdoor Rated
Mounting: Wall / Surface

Certifications: UL Certified Socket / High Temp Lead

#### **DETAILS**





#### **DIMENSIONS**



#### ORDERING INFORMATION

PWSL-R32

# **FINISH** BLK BRZ

Electroplated Bronze

### **BULB**

WW 2.5W 180 Lumens Warm White LED CoB Wide Flood MR8 CW 2.5W 180 Lumens Cool White LED CoB Wide Flood MR8

| PWSL-R32 |
|----------|
|----------|

Fixture Type:\_

Name:\_d Notes: