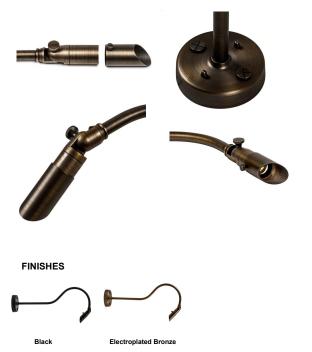

#### **DESCRIPTION**

Material: Cast Brass

Voltage: 12V

Socket Type: GU5.3 JC Bi-Pin

Bulb Type: MR8 Power Rating: 20w Max
IP Rating: IP65 - Outdoor Rated
Mounting: Wall / Surface

Certifications: UL Certified Socket / High Temp Lead

#### **DETAILS**

# **FINISH** BLK BRZ

Electroplated Bronze