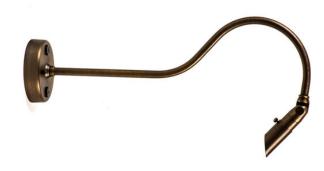

## Cast Brass Angle Shield Micro Spotlight Sign Light - PWSL-R32

#### **DESCRIPTION**

Material: Cast Brass

Voltage: 12V

Socket Type: GU5.3 JC Bi-Pin

Bulb Type: MR8 Power Rating: 20w Max
IP Rating: IP65 - Outdoor Rated
Mounting: Wall / Surface

Certifications: UL Certified Socket / High Temp Lead

#### **DETAILS**





#### **DIMENSIONS**



#### ORDERING INFORMATION

PWSL-R32

# **FINISH** BLK BRZ

Electroplated Bronze

### **BULB**

WW 2.5W 180 Lumens Warm White LED CoB Wide Flood MR8 CW 2.5W 180 Lumens Cool White LED CoB Wide Flood MR8

| PWSL-R32 |
|----------|
|----------|

Fixture Type:\_

Name:\_d Notes: