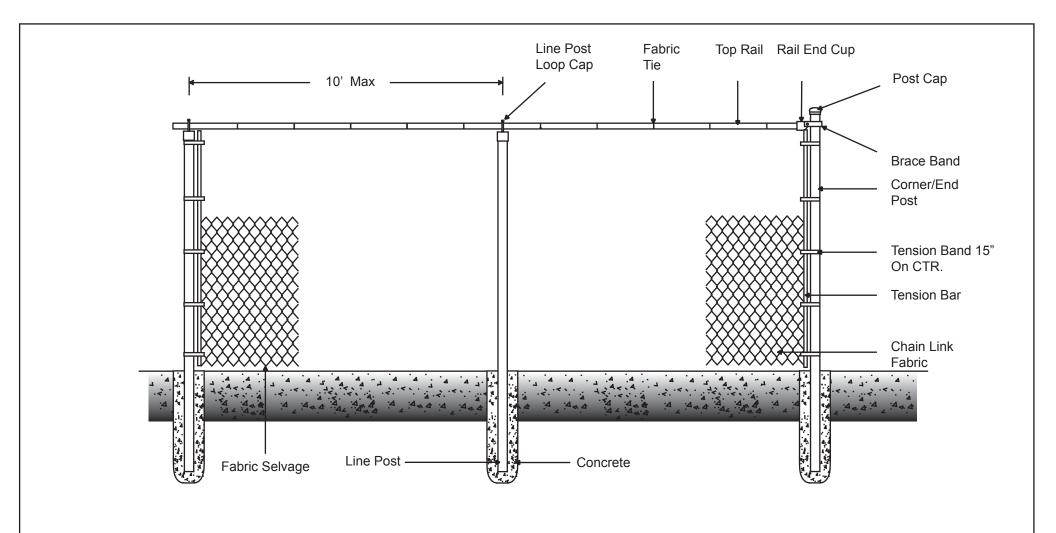

## Standard Chain Link Fencing

## 4'-6' Chain Link Fence W/Top Rail Detail

| - 1 |                  |                |             |
|-----|------------------|----------------|-------------|
|     | Approved By/Date | Revision NO.   | Drawing NO. |
|     | Joshua Stidham   | Effective Date | SPS-CL-01R2 |