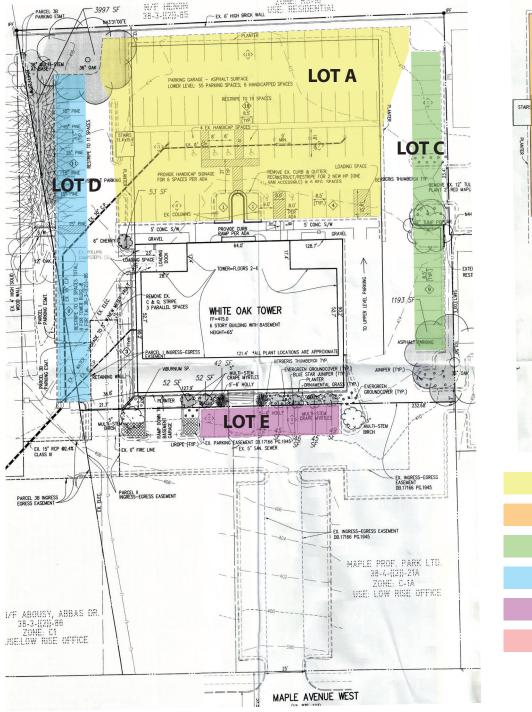

## ATTACHMENT 05

## Lot Identification Diagram

#### Tuesday, March 22nd, 2022

|            |                       | Total Parking |        | 1        |         |         |         |
|------------|-----------------------|---------------|--------|----------|---------|---------|---------|
| Lot        | Description           | Spaces        | 9:30AM | 11:00 AM | 1:00 PM | 3:00 PM | 5:00 PM |
| Lot A      | Lower Deck            | 71            | 69     | 68       | 67      | 57      | 26      |
| Lot B      | Upper Deck            | 54            | 24     | 25       | 24      | 16      | 5       |
| Lot C      | West Side             | 17            | 10     | 9        | 9       | 6       | 2       |
| Lot D      | East Side             | 14            | 8      | 8        | 5       | 3       | 3       |
| Lot E      | Front of Building     | 9             | 5      | 6        | 6       | 5       | 4       |
| Lot F      | Basement              | 18            | 7      | 7        | 6       | 5       | 3       |
| Total Parl | king Spaces Available | 183           | 123    | 123      | 117     | 92      | 43      |