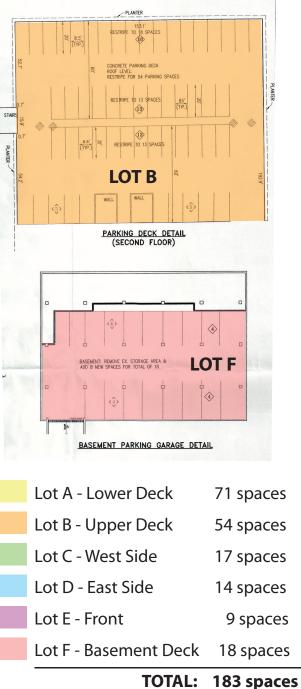

#### Tuesday, March 22nd, 2022

|            |                       | Total Parking |        | 1        |         |         |         |
|------------|-----------------------|---------------|--------|----------|---------|---------|---------|
| Lot        | Description           | Spaces        | 9:30AM | 11:00 AM | 1:00 PM | 3:00 PM | 5:00 PM |
| Lot A      | Lower Deck            | 71            | 69     | 68       | 67      | 57      | 26      |
| Lot B      | Upper Deck            | 54            | 24     | 25       | 24      | 16      | 5       |
| Lot C      | West Side             | 17            | 10     | 9        | 9       | 6       | 2       |
| Lot D      | East Side             | 14            | 8      | 8        | 5       | 3       | 3       |
| Lot E      | Front of Building     | 9             | 5      | 6        | 6       | 5       | 4       |
| Lot F      | Basement              | 18            | 7      | 7        | 6       | 5       | 3       |
| Total Parl | king Spaces Available | 183           | 123    | 123      | 117     | 92      | 43      |