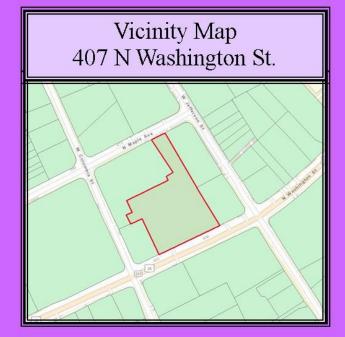

## 407 N Washington Street

Fall Church City

Use: Medical Office

Zone: Transitional

Year built: 2001

Building size: 53,802

Building Foot Print: 17,934

Assessed Value \$6,958,900