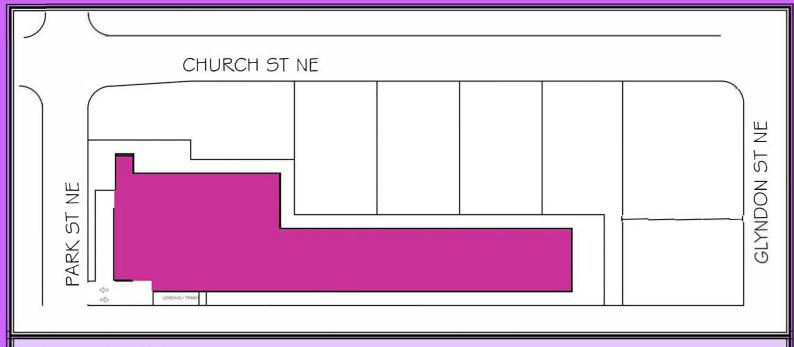

## Comparable By-Right Development

Use: Medical Office

Zone: Transitional Year built: Today

Building: 50,000-60,000 square feet of office space.

Building Height 35'

Stories: 3 stories parking provided at basement and ground level

Parking per code

Building Foot Print: 25,000-30,000 square feet

Setbacks per code 30'-15'-35'

Lot coverage approximately matches existing

Estimated Assessed Value \$15-18 million