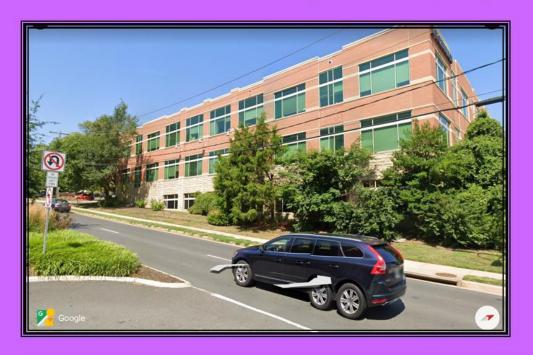

## 407 N Washington Street

Fall Church City

Use: Medical Office

Zone: Transitional

Year built: 2001

Building size: 53,802

Building Foot Print: 17,934

Assessed Value \$6,958,900