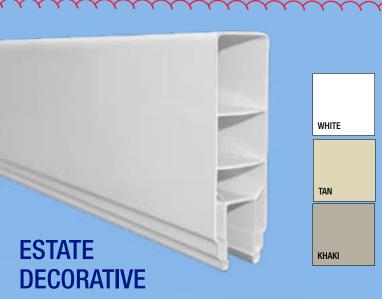

The Estate Decorative rail delivers superior performance without the need of an aluminum insert.

- Decorative 2" x 7" rails
- Lattice Top 2" x 3<sup>1</sup>/<sub>2</sub>" top rail
- Available in 8' width and 4', 5', 6' and 8' heights
- Featuring "Long Lock" boards
- White, Tan and Khaki
- 3 chamber design, providing extra strength and durability

"Long Lock" boards are used with the Long Fence Estate Decorative Rail in Solid Privacy, Lattice Top and Spindle Top panels. "Long Lock" boards snap securely into each other — eliminating any gaps between boards and providing extra strength and privacy.