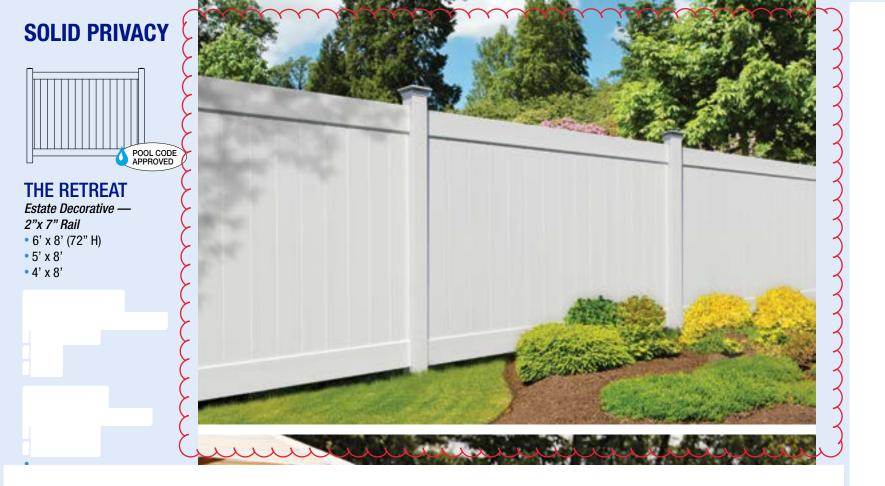

Long Fence is a Better Business Bureau accredited business.

The Long Fence **Estate Series** of vinyl fencing includes privacy fences with three different rail styles, including our unique 2" x 7" Estate Decorative Rail and "Long Lock" board design.

The Estate Decorative rail delivers superior performance without the need of an aluminum insert.

- Decorative 2" x 7" rails
- Lattice Top 2" x 3<sup>1</sup>/<sub>2</sub>" top rail
- Available in 8' width and 4', 5', 6' and 8' heights
- Featuring "Long Lock" boards
- White, Tan and Khaki
- 3 chamber design, providing extra strength and durability