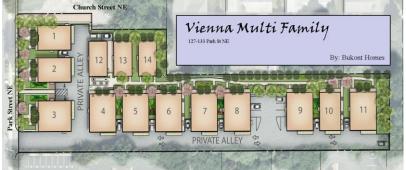

## **Revision Summary**

- Increased rear setback modification request by 7 feet
- Reduced lot coverage from 70% to 60% exclusive of neighbor's driveway (1.5%)
- Reduced number of buildings from 14 to 12, reduced the number of units from 28 units to 24 units
- Slightly reduced the size of the buildings
- Extended existing privacy wall shown in red from rear corner behind building 12 to Park Street. When the wall enters the front yard by building #1, the height will reduce to conform to the zoning code.
- Reduced the number of guest parking spaces from 17 to 16.
- Updated proffer letter

We have reconfigured the layout. Original concept had 3 buildings (#12, 13 &14) that were oriented up & down and new concept has deleted these buildings and added 1 building (#12). "Vienna Multifamily, 24 Unit Alternate Plan". As previously discussed, this revision modifies the original intent of incorporating geothermal and solar panels making them a goal instead of a promise. We will design each unit to be solar ready and will add that to the proffer statement.

Revised 24 Units