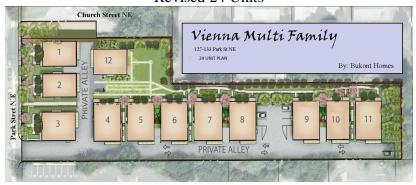

## **Revision Summary**

- Increased rear setback modification request by 7 feet
- Reduced lot coverage from 70% to 60% exclusive of neighbor's driveway (1.5%)
- Reduced number of buildings from 14 to 12, reduced the number of units from 28 units to 24 units
- Slightly reduced the size of the buildings
- Extended existing privacy wall shown in red from rear corner behind building 12 to Park Street. When the wall enters the front yard by building #1, the height will reduce to conform to the zoning code.
- Reduced the number of guest parking spaces from 17 to 16.
- Updated proffer letter

We have reconfigured the layout. Original concept had 3 buildings (#12, 13 &14) that were oriented up & down and new concept has deleted these buildings and added 1 building (#12). "Vienna Multifamily, 24 Unit Alternate Plan". As previously discussed, this revision modifies the original intent of incorporating geothermal and solar panels making them a goal instead of a promise. We will design each unit to be solar ready and will add that to the proffer statement.

## Alternate Rezoning Concept Presented by Bukont Homes November 18, 2022

Project has two building types and 4 unit sizes summarized below. Foot prints and unit sizes have been slightly reduced from original submission.

|                   | Building<br>Footprint | Above Grade Living Area |            |
|-------------------|-----------------------|-------------------------|------------|
| Buildings         |                       | Upper Unit              | Lower Unit |
| 3, 4, 5, 6, 7, 8, |                       |                         |            |
| 9, 11 & 12        | 1,960                 | 1,779                   | 1,632      |
| 1, 2, 10          | 1,568                 | 1,468                   | 1,247      |