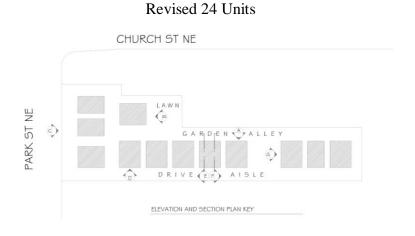

We have reconfigured the layout. Original concept had 3 buildings (#12, 13 &14) that were oriented up & down and new concept has deleted these buildings and added 1 building (#12). "Vienna Multifamily, 24 Unit Alternate Plan". As previously discussed, this revision modifies the original intent of incorporating geothermal and solar panels making them a goal instead of a promise. We will design each unit to be solar ready and will add that to the proffer statement.

Elevation and Section Plan Key from the original 28 unit rezoning application page 7 of 7 has been updated with the new configuration and the addition of the lawn area. Plan key has been renumbered for clarity.