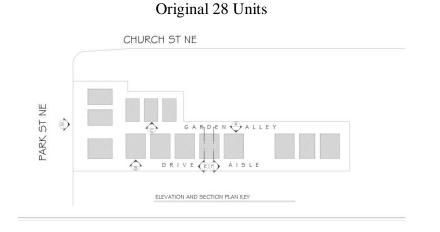

Elevation and Section Plan Key from the original 28 unit rezoning application page 7 of 7 has been updated with the new configuration and the addition of the lawn area. Plan key has been renumbered for clarity.