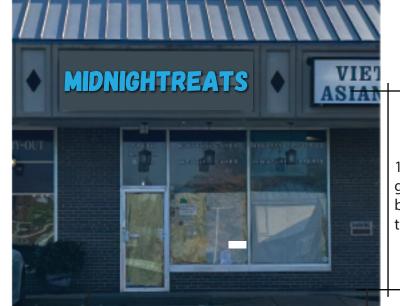

# MIDNICHTREATS

11'-0"

Raceway to be paint

to match facade

Store Front 18'-0"

Translucent film over acrylic face 3M 3630-147

12'-0" From ground to bottom of the sign