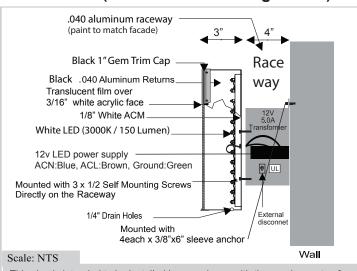

## SIGN SPECS (materials & mounting details)

This sign is intended to be installed in accordance with the requirements of Article 600 of the National Electrical Code and/or other applicable local codes. this includes proper grounding and bonding of the sign.