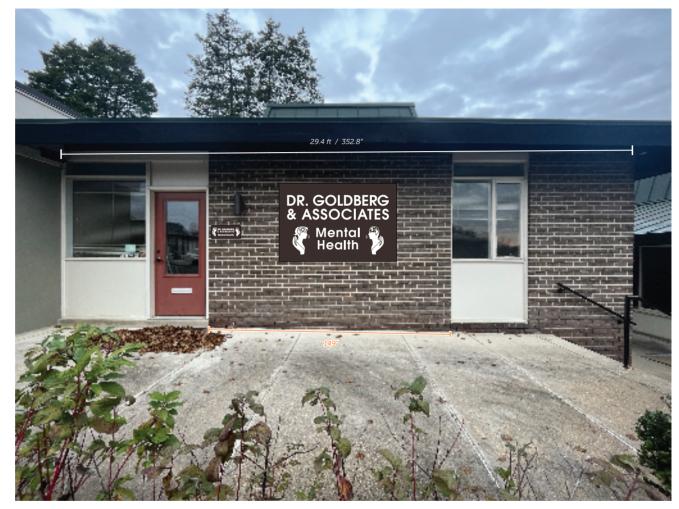

# **Building Pan Box**

White Cut Vinyl mounted to Med. Dark Bronze Aluminum Box, 2" deep Blind stud mounted into Brick Facade

Quantity: 1

Pan Box Sign: 72" x 48"

# Suite Sign

White Cut Vinyl Lettering (Cast) Mounted to Dark Bronze .063" Aluminum with 1/2" Rounded Corners

## Quantity: 1

Suite Sign: 18" x 8"

Remove Existing Suite & Logo Sign Relocate to Front of New Office

| Proof #1 🔘 |        |
|------------|--------|
| #2 🔾       |        |
| #3 🔾       |        |
| #4 🔾       | + \$30 |
| #5 🔾       | + \$30 |
|            |        |