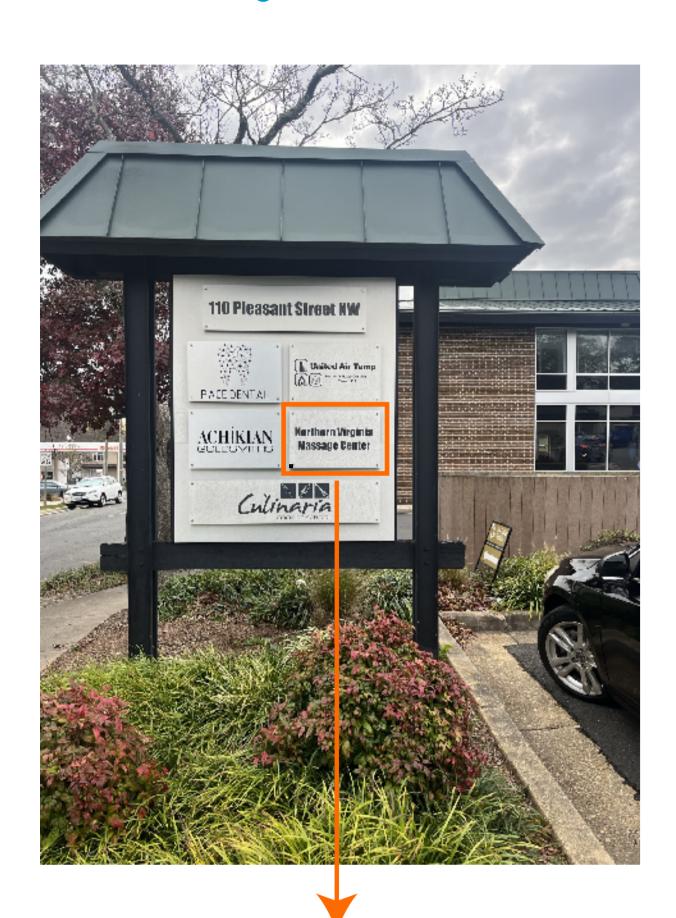

New Sign Placement

| Proof #1         |
|------------------|
| #2 🔾             |
| #3 🔾             |
| #4               |
| #5 <b>+ \$30</b> |