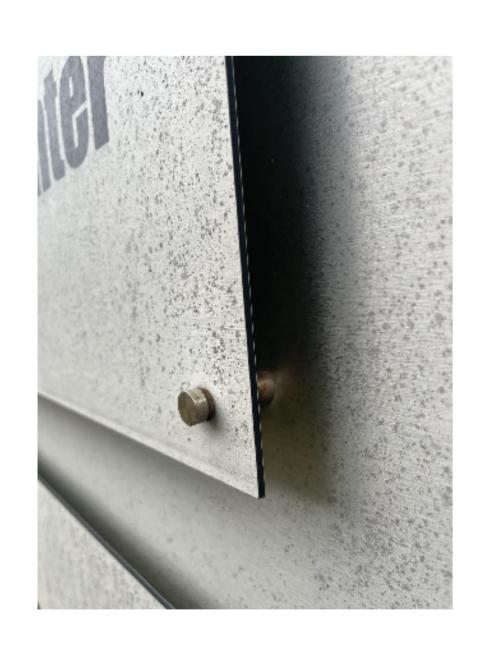

## Pylon Panel

Black Cut Vinyl Lettering (cast) Mounted to 3mm Horizontal Brushed Silver ACM Panel 1/2" Standoffs: 1" From Corners Avery Cast Vinyl
Black #190, Glossy

Aluminum
Brushed, Horizontal

Quantity: 2