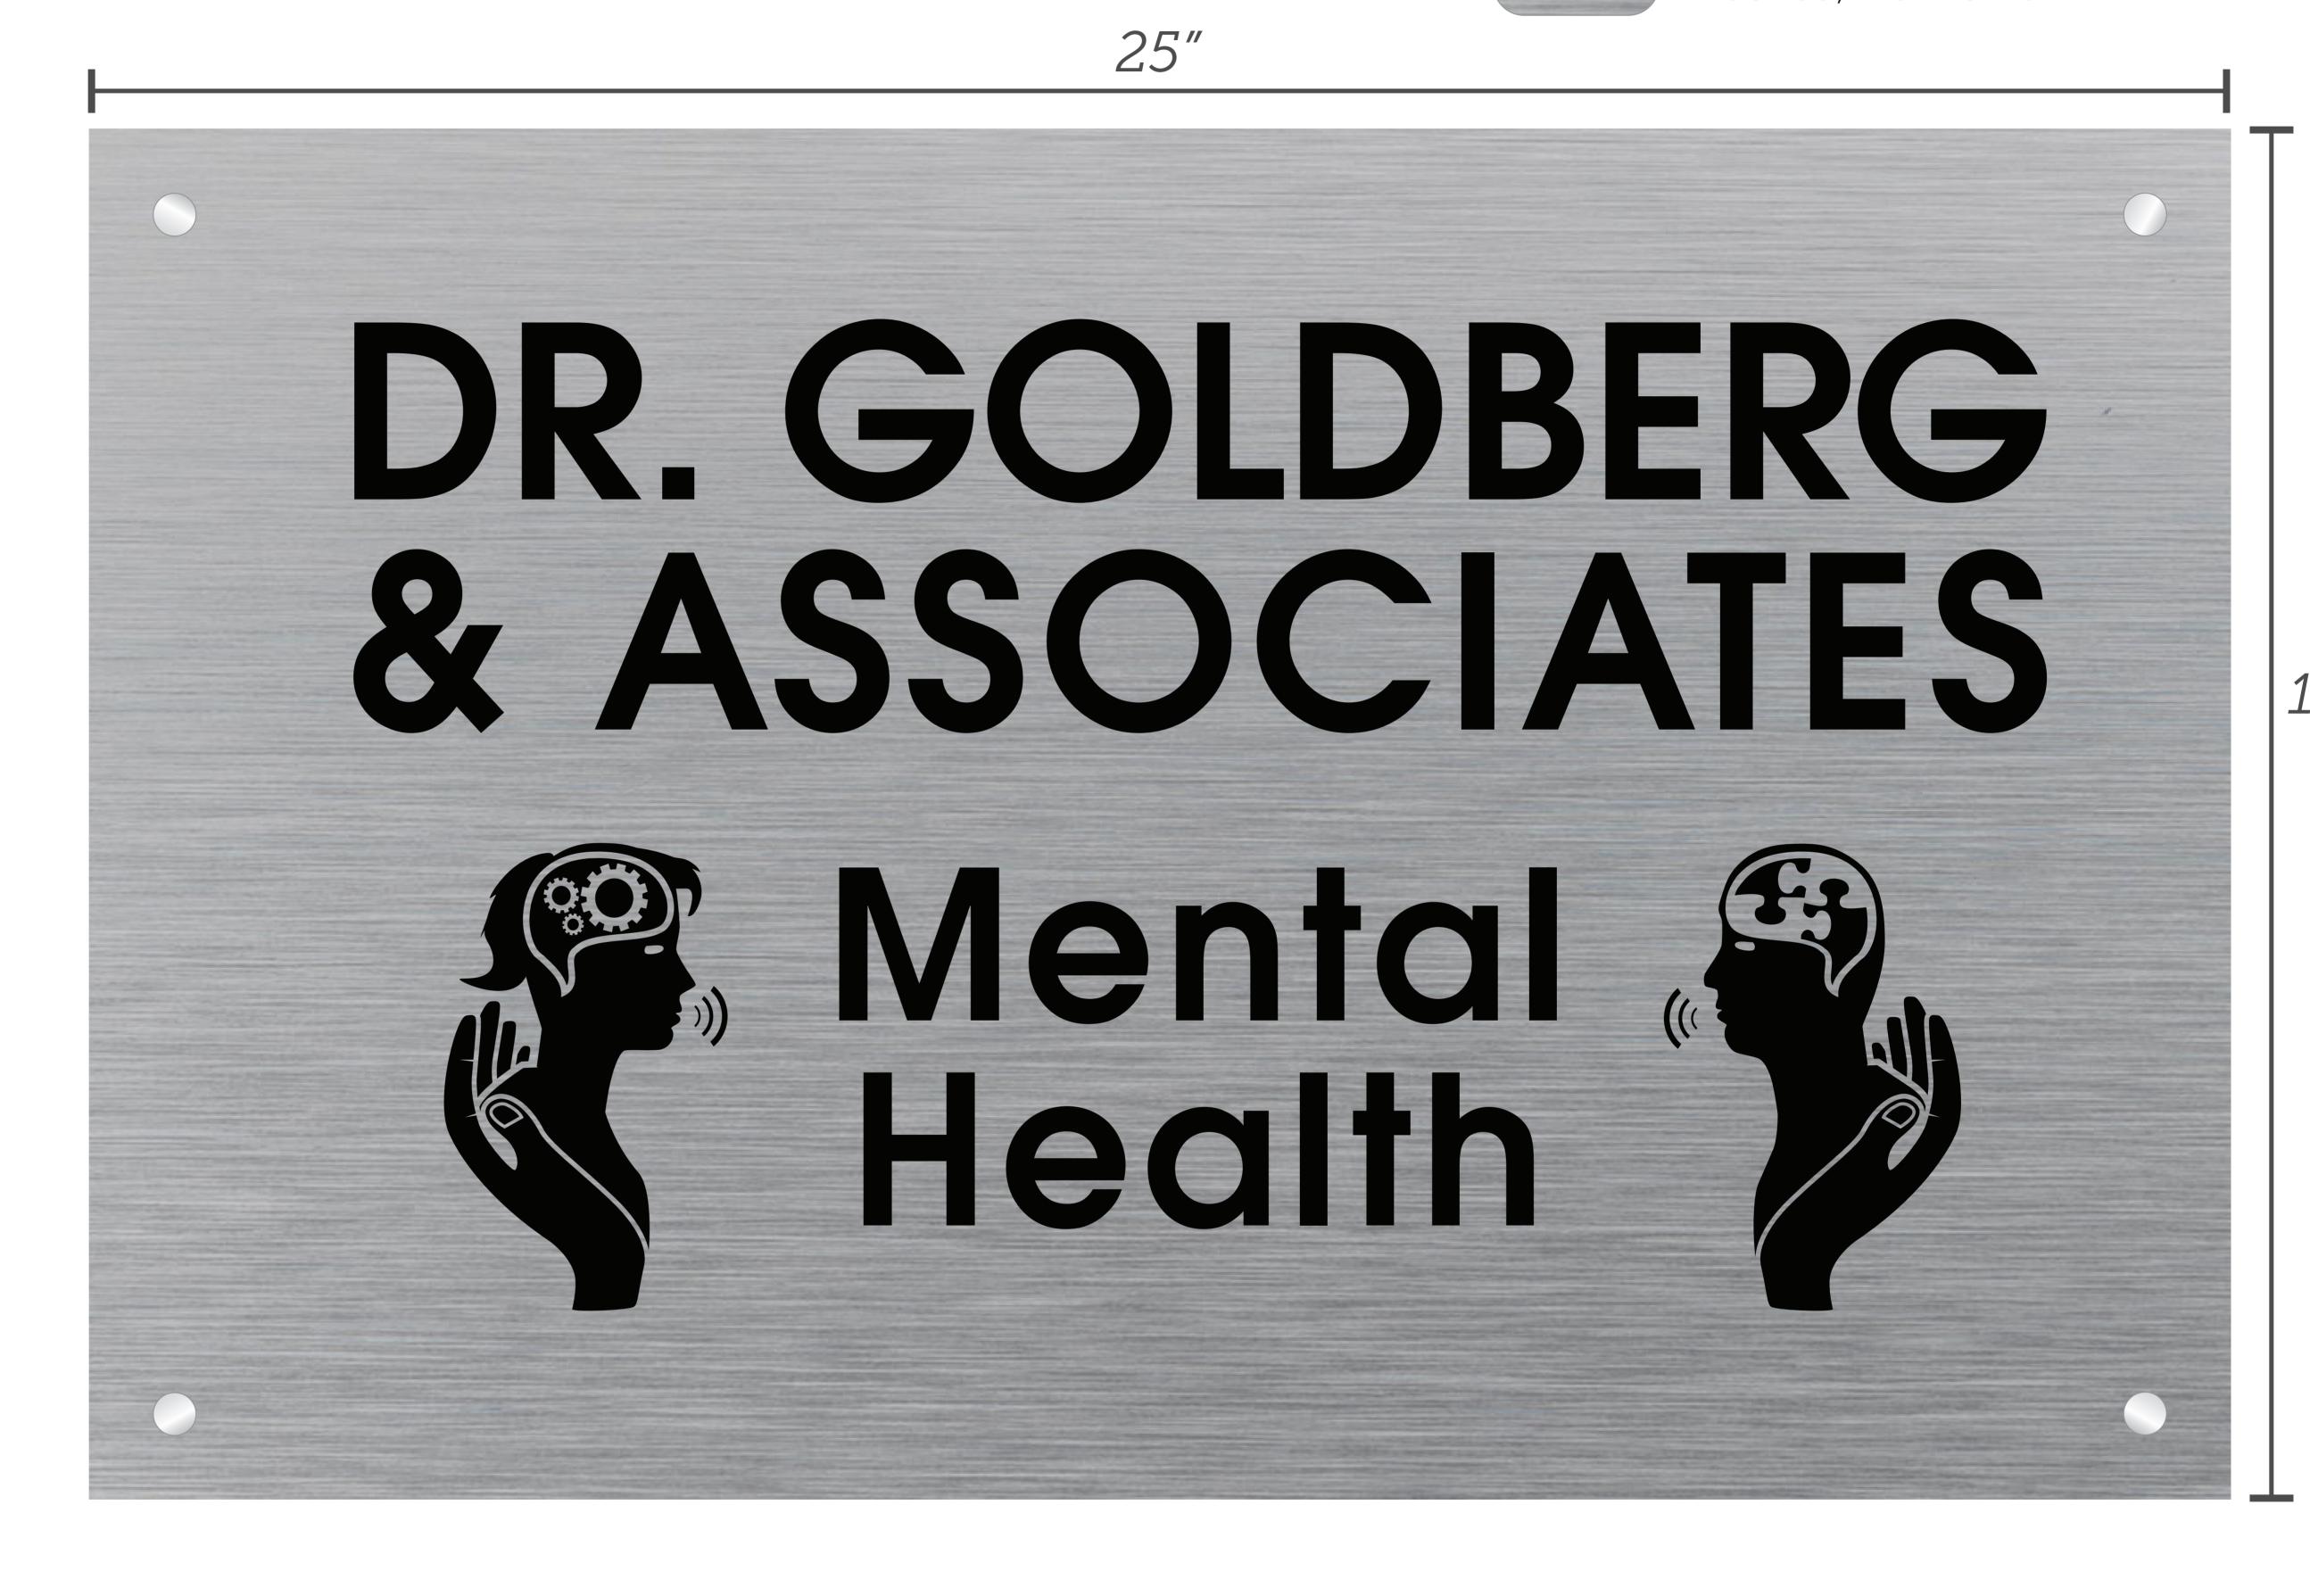

## Pylon Panel

Black Cut Vinyl Lettering (cast) Mounted to 3mm Horizontal Brushed Silver ACM Panel 1/2" Standoffs: 1" From Corners Avery Cast Vinyl
Black #190, Glossy

Aluminum
Brushed, Horizontal

Quantity: 2

NOTE: If any errors are overlooked and approved, ALL original and reprint costs must be paid for by the customer.

Client: Dr. Noel Goldberg

Order #: FFX-15407
Date: 11-17-2022
Designer: Andrew