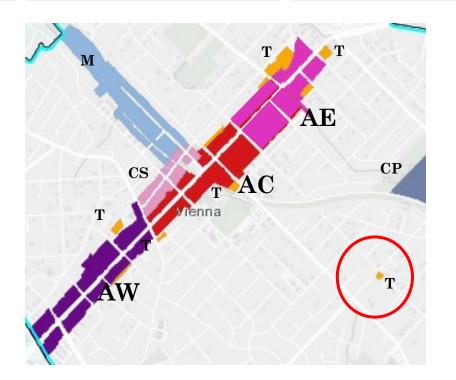

# **1. Classification of the property located at 901 Glyndon St SE**

#### Option 1

T Transitional Zone with proposed changes to the T zone uses

## Option 2

AE Avenue East District

#### Option 3

AC Avenue Center District

#### Option 4

Maintain C-1 zone and current uses for this property only