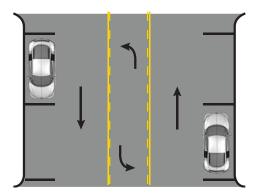

**Op 1: Existing w/ Timing** [Two-lane each direction]

Op 2: Existing w/ Timing +Series of roundabouts [Two-lane each direction]

**Op 3: Landscaped Medians** [Two-lane each direction]

**Op 4: Reversible Middle Lane** [Two-lane each direction]