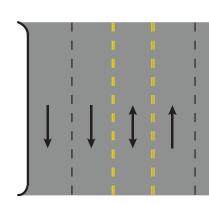

Op 10: one-way travel lanes on Maple and Church from Lawyers to Park

**Existing Condition**