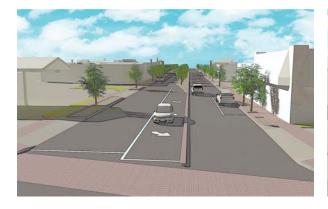

**Op 1: Existing w/ Timing** [Two-lane each direction]

Op 2: Existing w/ Timing +Series of roundabouts [Two-lane each direction]

**Op 3: Landscaped Medians** [Two-lane each direction]

**Op 4: Reversible Middle Lane** [Two-lane each direction]