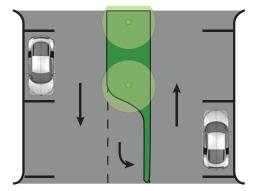

**Op 1: Existing w/ Timing** [Two-lane each direction]

Op 2: Existing w/ Timing +Series of roundabouts [Two-lane each direction]

**Op 3: Landscaped Medians** [Two-lane each direction]

**Op 4: Reversible Middle Lane** [Two-lane each direction]