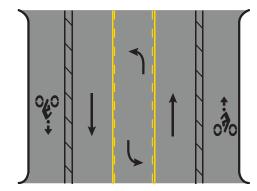

Op 6: 2 Travel Lanes, Landscaped Median, 2 Pk Lanes [One-lane each direction]

**Op 7: 2 Travel Lanes, 1 Turn Lane, 2 Bike Lanes** [One-lane each direction]

Op 8: 2 Travel Ln, Landscaped Medians, 2 Bike Lanes [One-lane each direction]