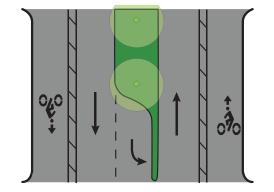

Op 9: 2 Travel Lanes, 1 Turn Ln, 1 Bike Ln, 1 Parking Ln [One-lane each direction]

Op 5: 2 Travel Lanes, 1 Turn Lane, 2 Parking Lanes [One-lane each direction]

Op 10: One-Way Travel Lanes on Maple and Church from Lawyers to Park