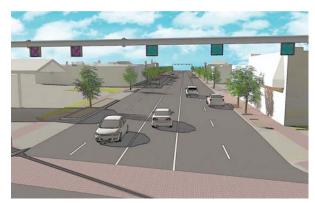

Op 9: 2 Travel Lanes, 1 Turn Ln, 1 Bike Ln, 1 Parking Ln [One-lane each direction]

Op 5: 2 Travel Lanes, 1 Turn Lane, 2 Parking Lanes [One-lane each direction]

Op 10: One-Way Travel Lanes on Maple and Church from Lawyers to Park