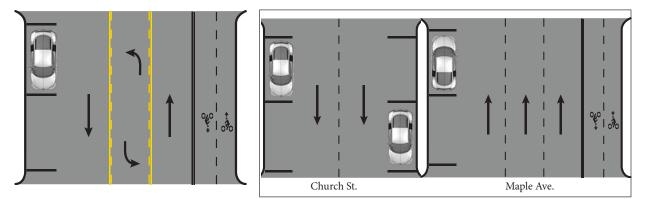

Op 9: 2 Travel Lanes, 1 Turn Ln, 1 Bike Ln, 1 Parking Ln [One-lane each direction]

Op 5: 2 Travel Lanes, 1 Turn Lane, 2 Parking Lanes [One-lane each direction]

Op 10: One-Way Travel Lanes on Maple and Church from Lawyers to Park

Op 10: one-way travel lanes on Maple and Church from Lawyers to Park

**Existing Condition**