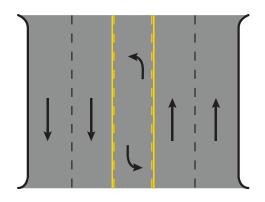

**Op 1: Existing w/ Timing** [Two-lane each direction]

Op 2: Existing w/ Timing +Series of roundabouts [Two-lane each direction]

**Op 3: Landscaped Medians** [Two-lane each direction]

**Op 4: Reversible Middle Lane** [Two-lane each direction]