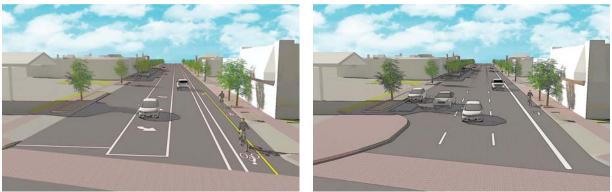

Op 9: 2 Travel Lanes, 1 Turn Ln, 1 Bike Ln, 1 Parking Ln [One-lane each direction]

Op 5: 2 Travel Lanes, 1 Turn Lane, 2 Parking Lanes [One-lane each direction]

Op 10: One-Way Travel Lanes on Maple and Church from Lawyers to Park