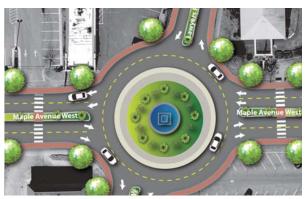

**Op 1: Existing w/ Timing** [Two-lane each direction]

Op 2: Existing w/ Timing +Series of roundabouts [Two-lane each direction]

**Op 3: Landscaped Medians** [Two-lane each direction]

**Op 4: Reversible Middle Lane** [Two-lane each direction]