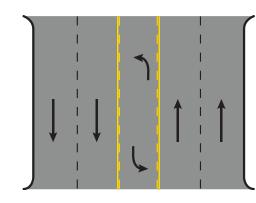

**Op 1: Existing w/ Timing** [Two-lane each direction]

Op 2: Existing w/ Timing +Series of roundabouts [Two-lane each direction]

**Op 3: Landscaped Medians** [Two-lane each direction]

**Op 4: Reversible Middle Lane** [Two-lane each direction]