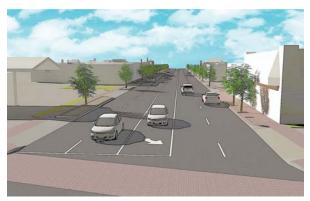

**Op 1: Existing w/ Timing** [Two-lane each direction]

Op 2: Existing w/ Timing +Series of roundabouts [Two-lane each direction]

**Op 3: Landscaped Medians** [Two-lane each direction]

**Op 4: Reversible Middle Lane** [Two-lane each direction]

Op 10: one-way travel lanes on Maple and Church from Lawyers to Park

**Existing Condition**