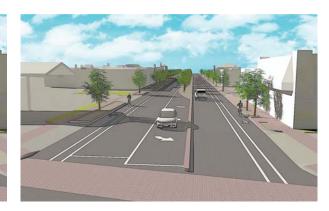

Op 6: 2 Travel Lanes, Landscaped Median, 2 Pk Lanes [One-lane each direction]

**Op 7: 2 Travel Lanes, 1 Turn Lane, 2 Bike Lanes** [One-lane each direction]

Op 8: 2 Travel Ln, Landscaped Medians, 2 Bike Lanes [One-lane each direction]