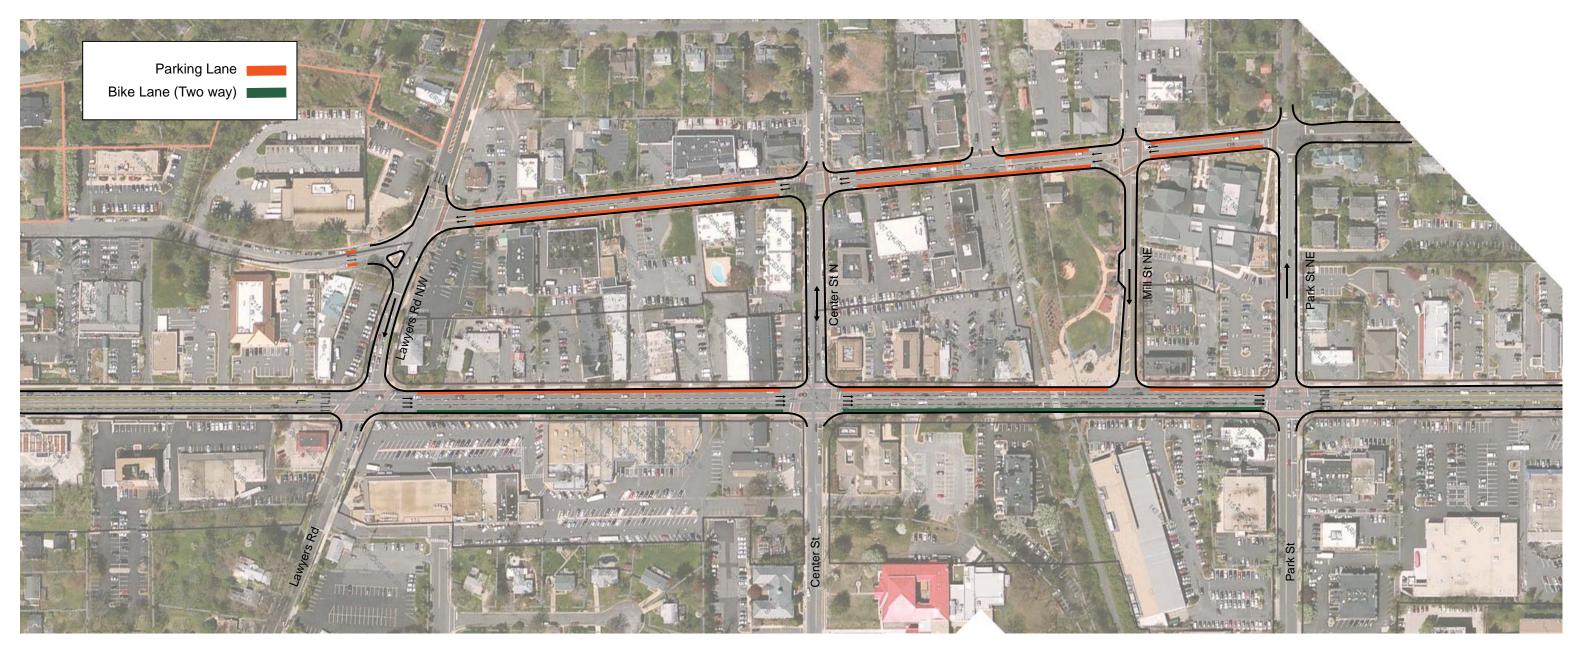

Op 9: 2 Travel Lanes, 1 Turn Ln, 1 Bike Ln, 1 Parking Ln [One-lane each direction]

Op 5: 2 Travel Lanes, 1 Turn Lane, 2 Parking Lanes [One-lane each direction]

Op 10: One-Way Travel Lanes on Maple and Church from Lawyers to Park

Op 10: one-way travel lanes on Maple and Church from Lawyers to Park

**Existing Condition**