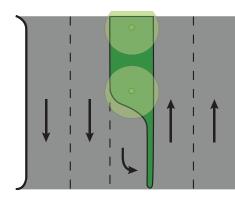

**Op 1: Existing w/ Timing** [Two-lane each direction]

Op 2: Existing w/ Timing +Series of roundabouts [Two-lane each direction]

**Op 3: Landscaped Medians** [Two-lane each direction]

**Op 4: Reversible Middle Lane** [Two-lane each direction]