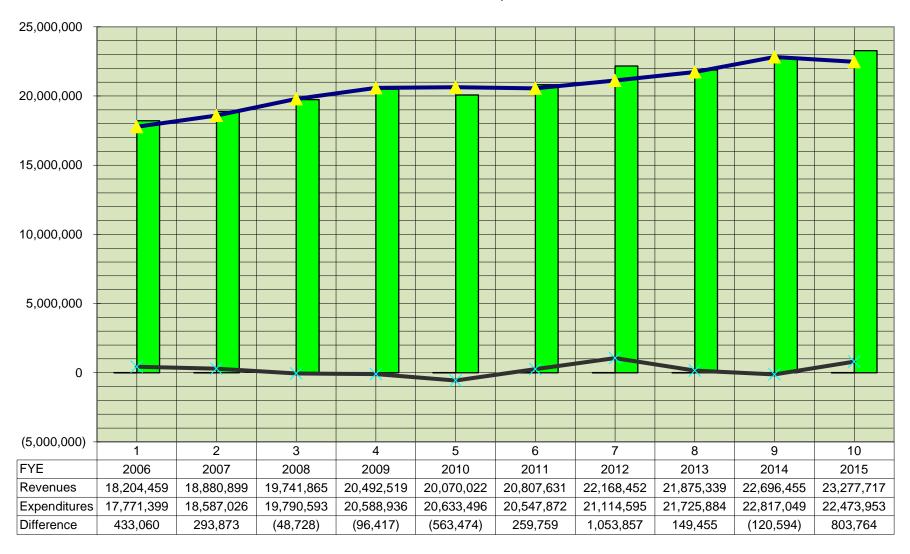

### FISCAL YEAR 2015

The Town ended 2015 in financially stable condition. General and Debt Service Funds ended the year with combined revenues of \$24,184,819 a decrease of \$81,085 or 0.3% from the previous year. The decrease in the combined funds was mainly due to the bond issue premium from 2014, partially offset by favorable local tax receipts. Additionally, meals taxes rose \$76,236 or 3.4%.

The meals taxes increase was mainly due to a number of new restaurants and general increased business. Total assessed taxable property values for Tax Year 2014 (Fiscal Year 2015) totaled \$4,168,079,900, an increase of 5.8% from the previous year. Property taxes as a percentage of total revenues and transfers decreased to 42.2% from 42.7% as the tax rate stayed constant from the year before. Current year collected property taxes totaled 99.8% of the tax levy, making last year the 21st consecutive year in which current year tax collections exceeded 99%.

Total expenditures and transfers of the General and Debt Service Funds were down by \$1,283,135 or 4.8% from the preceding year. The decrease was due to lower fuel costs and some unfilled positions during the year.