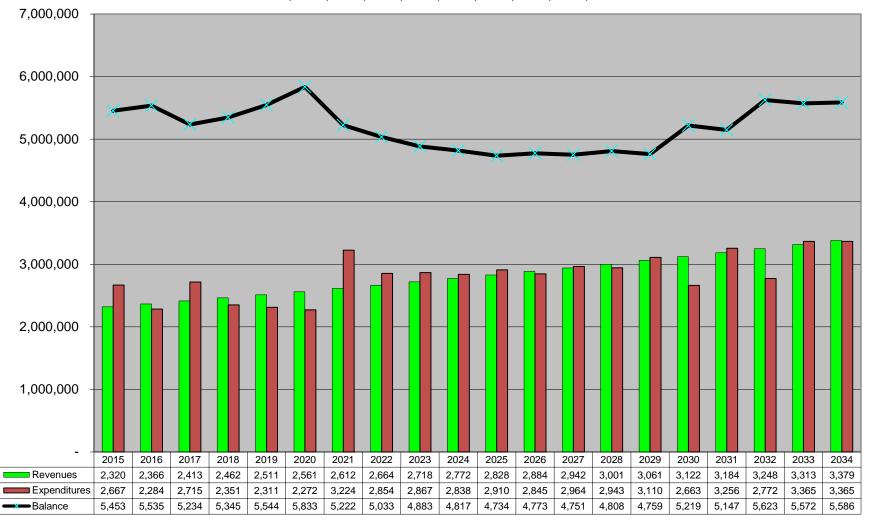

Water and Sewer Revenues: 53.9% of budget recognized by December 2015 vs. 51.9% last year

Water and Sewer Expenditures: 31.2% of budget expended by December 2015 vs. 30.3% last year

Town of Vienna General Fund Revenues & Expenditures