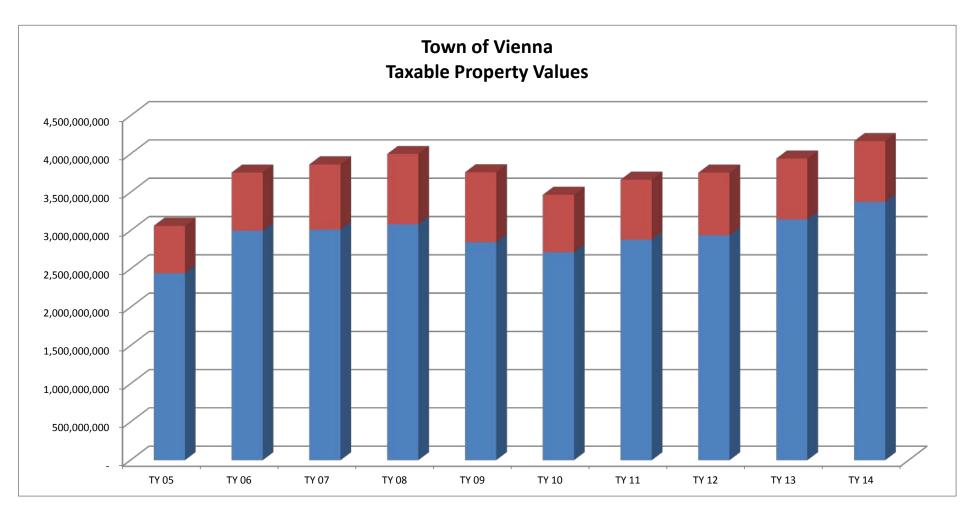

The meals taxes increase was mainly due to a number of new restaurants and general increased business. Total assessed taxable property values for Tax Year 2014 (Fiscal Year 2015) totaled \$4,168,079,900, an increase of 5.8% from the previous year. Property taxes as a percentage of total revenues and transfers decreased to 42.2% from 42.7% as the tax rate stayed constant from the year before. Current year collected property taxes totaled 99.8% of the tax levy, making last year the 21st consecutive year in which current year tax collections exceeded 99%.

## TOWN OF VIENNA REAL PROPERTY VALUES TAX YEARS 2004 - 2013

(January 1st Values Exclusive of Subsequent Changes)

| Fiscal<br><u>Year</u> | Tax<br><u>Year</u> | Residential<br><u>Valuation</u> | %<br><u>Chng</u> | % Of<br><u>Total</u> | Non-Resident.<br><u>Value</u> | %<br><u>Chng</u> | % Of<br><u>Total</u> | Total<br>Value (w/o PSC) | %<br>Chng | PSC<br><u>Values</u> | Percent<br>Change | % Of<br><u>Total</u> |
|-----------------------|--------------------|---------------------------------|------------------|----------------------|-------------------------------|------------------|----------------------|--------------------------|-----------|----------------------|-------------------|----------------------|
|                       |                    |                                 |                  |                      |                               |                  |                      |                          |           |                      |                   |                      |
| 2006                  | 2005               | 2,443,581,170                   | 23.6%            | 79.8%                | 619,369,310                   | 16.5%            | 20.2%                | 3,062,950,480            | 22.1%     | 30,207,955           | -0.3%             | 1.0%                 |
| 2007                  | 2006               | 2,999,245,800                   | 22.7%            | 79.8%                | 758,064,360                   | 22.4%            | 20.2%                | 3,757,310,160            | 22.7%     | 32,206,330           | 6.6%              | 0.8%                 |
| 2008                  | 2007               | 3,013,339,010                   | 0.5%             | 78.0%                | 850,431,290                   | 12.2%            | 22.0%                | 3,863,770,300            | 2.8%      | 39,616,343           | 23.0%             | 1.0%                 |
|                       |                    |                                 |                  |                      |                               |                  |                      |                          |           |                      |                   |                      |
| 2009                  | 2008               | 3,083,929,210                   | 2.3%             | 77.1%                | 916,094,770                   | 7.7%             | 22.9%                | 4,000,023,980            | 3.5%      | 40,806,556           | 3.0%              | 1.0%                 |
| 2010                  | 2009               | 2,849,282,170                   | -7.6%            | 75.8%                | 911,236,150                   | -0.5%            | 24.2%                | 3,760,518,320            | -6.0%     | 40,475,624           | -0.8%             | 1.1%                 |
|                       |                    |                                 |                  |                      |                               |                  |                      |                          |           |                      |                   |                      |
| 2011                  | 2010               | 2,717,606,930                   | -4.6%            | 78.4%                | 749,449,060                   | -17.8%           | 21.6%                | 3,467,055,990            | -7.8%     | 39,591,839           | -2.2%             | 1.1%                 |
| 2012                  | 2011               | 2,882,643,120                   | 6.1%             | 78.7%                | 781,605,930                   | 4.3%             | 21.3%                | 3,664,249,050            | 5.7%      | 36,325,461           | -8.3%             | 1.0%                 |
|                       |                    |                                 |                  |                      |                               |                  |                      |                          |           |                      |                   |                      |
| 2013                  | 2012               | 2,940,319,620                   | 2.0%             | 78.3%                | 815,980,290                   | 4.4%             | 21.7%                | 3,756,299,910            | 2.5%      | 37,193,940           | 2.4%              | 1.0%                 |
| 2014                  | 2013               | 3,145,870,570                   | 7.0%             | 79.2%                | 793,504,690                   | -2.8%            | 20.1%                | 3,939,375,260            | 4.9%      | 35,775,929           | -3.8%             | 0.9%                 |
|                       |                    | , , ,                           |                  |                      | , ,                           |                  |                      | , , ,                    |           | , ,                  |                   |                      |
| 2015                  | 2014               | 3,375,642,810                   | 7.3%             | 80.3%                | 792,437,090                   | -0.1%            | 19.0%                | 4,168,079,900            | 5.8%      | 37,186,660           | 3.9%              | 0.9%                 |
|                       | Ten Ye             | ar Average                      | 5.9%             | 78.5%                |                               | 4.6%             | 21.3%                |                          | 5.6%      |                      | 2.4%              | 1.0%                 |

|                 | TY 2005       | TY 2006       | TY 2007       | TY 2008       | TY 2009       | TY 2010       | TY 2011       | TY 2012       | TY 2013       | TY 2014       |
|-----------------|---------------|---------------|---------------|---------------|---------------|---------------|---------------|---------------|---------------|---------------|
| Total Values    | 3,062,950,480 | 3,757,310,160 | 3,863,770,300 | 4,000,023,980 | 3,760,518,320 | 3,467,055,990 | 3,664,249,050 | 3,756,299,910 | 3,939,375,260 | 3,939,375,260 |
| Non-Residential | 619,369,310   | 758,064,360   | 850,431,290   | 916,094,770   | 911,236,150   | 749,449,060   | 781,605,930   | 815,980,290   | 826,943,320   | 826,943,320   |
| Residential     | 2,443,581,170 | 2,999,245,800 | 3,013,339,010 | 3,083,929,210 | 2,849,282,170 | 2,717,606,930 | 2,882,643,120 | 2,940,319,620 | 3,112,431,940 | 3,112,431,940 |