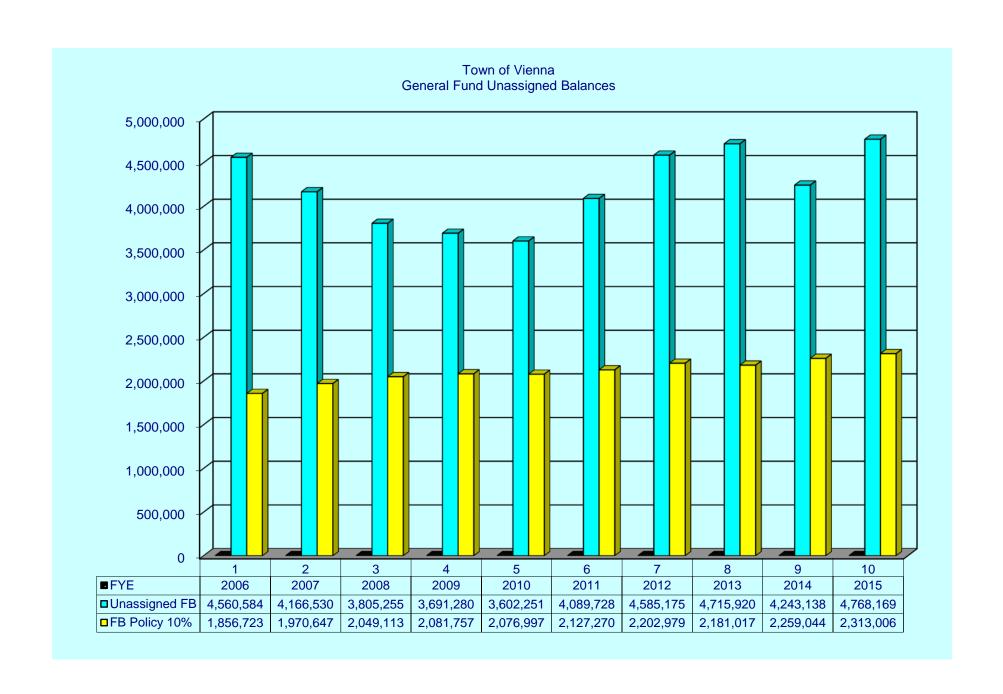

### **GENERAL FUND BALANCE**

The unassigned General Fund Balance ended the year at \$4,768,169, an increase of \$525,031. The unassigned balance is 20.4% of FY 2016's General Fund budget and is equivalent to 75 calendar days of expenditures.