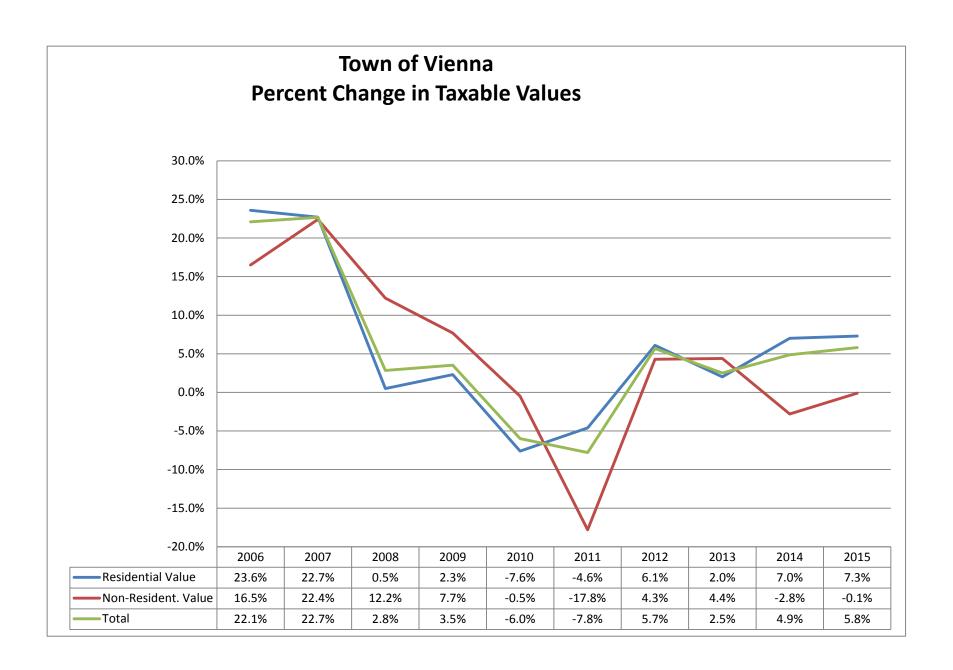

The meals taxes increase was mainly due to a number of new restaurants and general increased business. Total assessed taxable property values for Tax Year 2014 (Fiscal Year 2015) totaled \$4,168,079,900, an increase of 5.8% from the previous year. Property taxes as a percentage of total revenues and transfers decreased to 42.2% from 42.7% as the tax rate stayed constant from the year before. Current year collected property taxes totaled 99.8% of the tax levy, making last year the 21st consecutive year in which current year tax collections exceeded 99%.

### FY 2016 MID-YEAR HIGHLIGHTS

Tax Year 2015 Taxable Property Values: Up 5.4%

Residential up 6.5%

> Commercial 0.8%

Delinquent Tax Balances: Down 6.8% to \$82,830 from last year, due to collection of several large accounts in 2015. This represents 0.83% of the total levy.

## TOWN OF VIENNA REAL PROPERTY VALUES TAX YEARS 2004 - 2013

(January 1st Values Exclusive of Subsequent Changes)

| Fiscal<br><u>Year</u> | Tax<br><u>Year</u> | Residential<br><u>Valuation</u> | %<br><u>Chng</u> | % Of<br><u>Total</u> | Non-Resident.<br><u>Value</u> | %<br><u>Chng</u> | % Of<br><u>Total</u> | Total<br>Value (w/o PSC) | %<br>Chng | PSC<br><u>Values</u> | Percent<br>Change | % Of<br><u>Total</u> |
|-----------------------|--------------------|---------------------------------|------------------|----------------------|-------------------------------|------------------|----------------------|--------------------------|-----------|----------------------|-------------------|----------------------|
|                       |                    |                                 |                  |                      |                               |                  |                      |                          |           |                      |                   |                      |
| 2006                  | 2005               | 2,443,581,170                   | 23.6%            | 79.8%                | 619,369,310                   | 16.5%            | 20.2%                | 3,062,950,480            | 22.1%     | 30,207,955           | -0.3%             | 1.0%                 |
| 2007                  | 2006               | 2,999,245,800                   | 22.7%            | 79.8%                | 758,064,360                   | 22.4%            | 20.2%                | 3,757,310,160            | 22.7%     | 32,206,330           | 6.6%              | 0.8%                 |
| 2008                  | 2007               | 3,013,339,010                   | 0.5%             | 78.0%                | 850,431,290                   | 12.2%            | 22.0%                | 3,863,770,300            | 2.8%      | 39,616,343           | 23.0%             | 1.0%                 |
|                       |                    |                                 |                  |                      |                               |                  |                      |                          |           |                      |                   |                      |
| 2009                  | 2008               | 3,083,929,210                   | 2.3%             | 77.1%                | 916,094,770                   | 7.7%             | 22.9%                | 4,000,023,980            | 3.5%      | 40,806,556           | 3.0%              | 1.0%                 |
| 2010                  | 2009               | 2,849,282,170                   | -7.6%            | 75.8%                | 911,236,150                   | -0.5%            | 24.2%                | 3,760,518,320            | -6.0%     | 40,475,624           | -0.8%             | 1.1%                 |
|                       |                    |                                 |                  |                      |                               |                  |                      |                          |           |                      |                   |                      |
| 2011                  | 2010               | 2,717,606,930                   | -4.6%            | 78.4%                | 749,449,060                   | -17.8%           | 21.6%                | 3,467,055,990            | -7.8%     | 39,591,839           | -2.2%             | 1.1%                 |
| 2012                  | 2011               | 2,882,643,120                   | 6.1%             | 78.7%                | 781,605,930                   | 4.3%             | 21.3%                | 3,664,249,050            | 5.7%      | 36,325,461           | -8.3%             | 1.0%                 |
|                       |                    |                                 |                  |                      |                               |                  |                      |                          |           |                      |                   |                      |
| 2013                  | 2012               | 2,940,319,620                   | 2.0%             | 78.3%                | 815,980,290                   | 4.4%             | 21.7%                | 3,756,299,910            | 2.5%      | 37,193,940           | 2.4%              | 1.0%                 |
| 2014                  | 2013               | 3,145,870,570                   | 7.0%             | 79.2%                | 793,504,690                   | -2.8%            | 20.1%                | 3,939,375,260            | 4.9%      | 35,775,929           | -3.8%             | 0.9%                 |
|                       |                    | , , ,                           |                  |                      | , ,                           |                  |                      | , , ,                    |           | , ,                  |                   |                      |
| 2015                  | 2014               | 3,375,642,810                   | 7.3%             | 80.3%                | 792,437,090                   | -0.1%            | 19.0%                | 4,168,079,900            | 5.8%      | 37,186,660           | 3.9%              | 0.9%                 |
|                       | Ten Ye             | ar Average                      | 5.9%             | 78.5%                |                               | 4.6%             | 21.3%                |                          | 5.6%      |                      | 2.4%              | 1.0%                 |