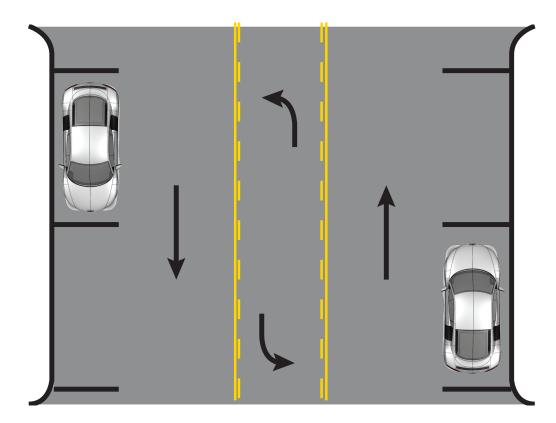

**Op 7: 2 Travel Lanes, 1 Turn Lane, 2 Bike Lanes** [One-lane each direction]

**Op 3: Landscaped Medians** [*Two-lane each direction*]

**Op 4: Reversible Middle Lane** [Two-lane each direction]

**Op 8: 2 Travel Ln, Landscaped Medians, 2 Bike Lanes** [One-lane each direction]