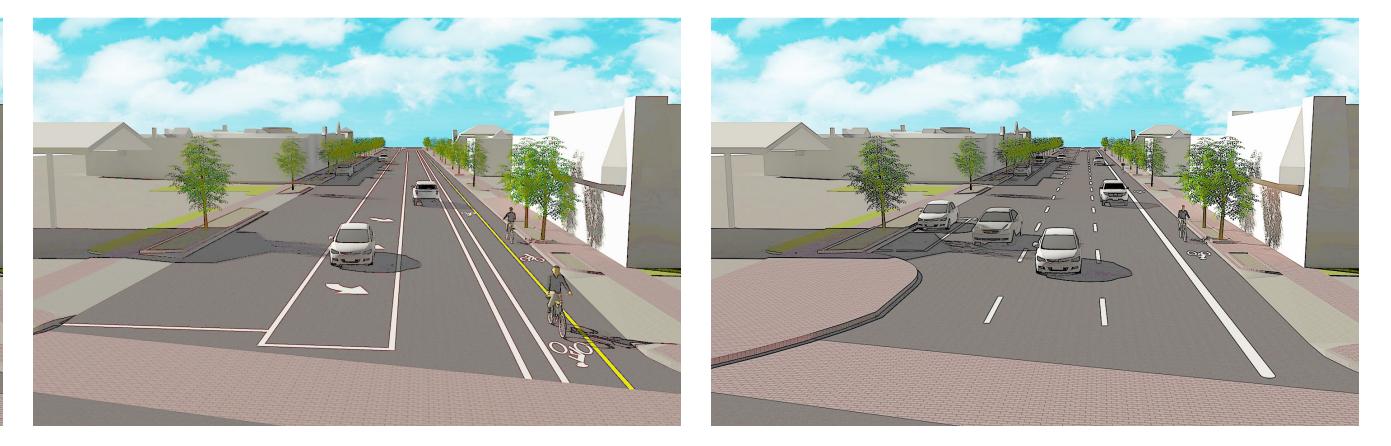

**Op 7: 2 Travel Lanes, 1 Turn Lane, 2 Bike Lanes** [One-lane each direction]

**Op 3: Landscaped Medians** [*Two-lane each direction*]

**Op 4: Reversible Middle Lane** [Two-lane each direction]

**Op 8: 2 Travel Ln, Landscaped Medians, 2 Bike Lanes** [One-lane each direction]