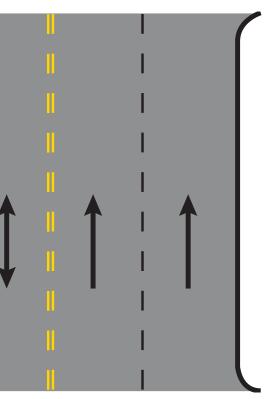

**Op 1: Existing w/ Timing** [Two-lane each direction]

**Op 2: Existing w/ Timing** +**Series of roundabouts** [*Two-lane each direction*]

**Op 6: 2 Travel Lanes, Landscaped Median, 2 Pk Lanes** [One-lane each direction]