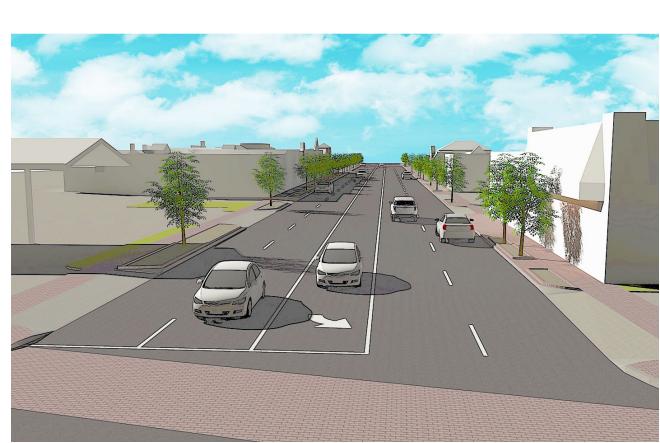

**Op 9: 2 Travel Lanes, 1 Turn Ln, 1 Bike Ln, 1 Parking Ln** [One-lane each direction]

**Op 5: 2 Travel Lanes, 1 Turn Lane, 2 Parking Lanes** [One-lane each direction]

Op 10: One-Way Travel Lanes on Maple and Church from Lawyers to Park