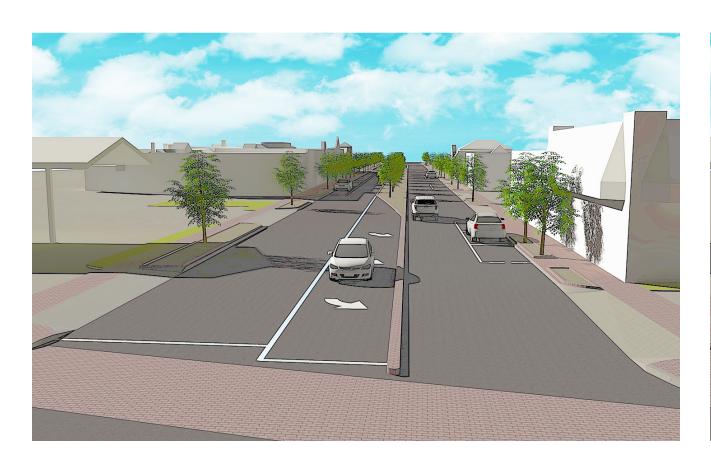

**Op 1: Existing w/ Timing** [Two-lane each direction]

**Op 2: Existing w/ Timing** +**Series of roundabouts** [*Two-lane each direction*]

**Op 6: 2 Travel Lanes, Landscaped Median, 2 Pk Lanes** [One-lane each direction]

**Op 7: 2 Travel Lanes, 1 Turn Lane, 2 Bike Lanes** [One-lane each direction]

**Op 3: Landscaped Medians** [*Two-lane each direction*]

**Op 4: Reversible Middle Lane** [Two-lane each direction]

**Op 8: 2 Travel Ln, Landscaped Medians, 2 Bike Lanes** [One-lane each direction]

**Op 9: 2 Travel Lanes, 1 Turn Ln, 1 Bike Ln, 1 Parking Ln** [One-lane each direction]

**Op 5: 2 Travel Lanes, 1 Turn Lane, 2 Parking Lanes** [One-lane each direction]

Op 10: One-Way Travel Lanes on Maple and Church from Lawyers to Park