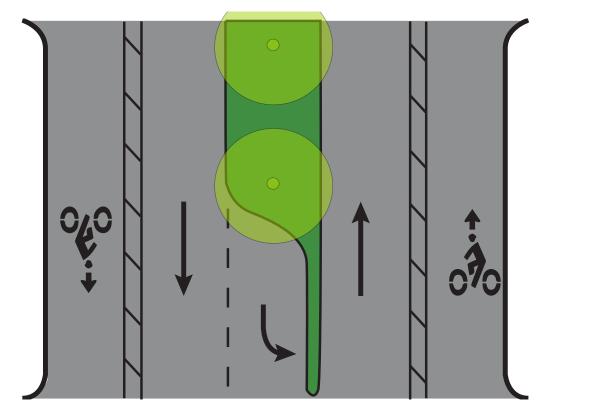

**Op 7: 2 Travel Lanes, 1 Turn Lane, 2 Bike Lanes** [One-lane each direction]

**Op 3: Landscaped Medians** [*Two-lane each direction*]

**Op 4: Reversible Middle Lane** [Two-lane each direction]

**Op 8: 2 Travel Ln, Landscaped Medians, 2 Bike Lanes** [One-lane each direction]