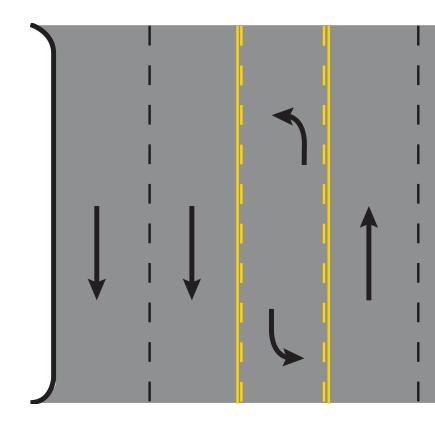

**Op 7: 2 Travel Lanes, 1 Turn Lane, 2 Bike Lanes** [One-lane each direction]

**Op 3: Landscaped Medians** [*Two-lane each direction*]

**Op 4: Reversible Middle Lane** [Two-lane each direction]

**Op 8: 2 Travel Ln, Landscaped Medians, 2 Bike Lanes** [One-lane each direction]