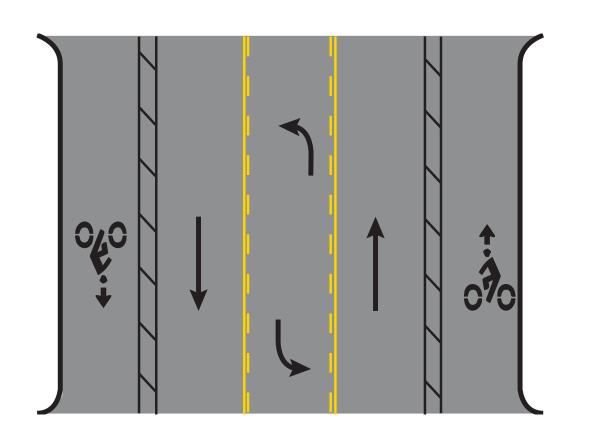

**Op 1: Existing w/ Timing** [Two-lane each direction]

**Op 2: Existing w/ Timing** +**Series of roundabouts** [*Two-lane each direction*]

**Op 6: 2 Travel Lanes, Landscaped Median, 2 Pk Lanes** [One-lane each direction]

**Op 7: 2 Travel Lanes, 1 Turn Lane, 2 Bike Lanes** [One-lane each direction]

**Op 3: Landscaped Medians** [*Two-lane each direction*]

**Op 4: Reversible Middle Lane** [Two-lane each direction]

**Op 8: 2 Travel Ln, Landscaped Medians, 2 Bike Lanes** [One-lane each direction]

**Op 9: 2 Travel Lanes, 1 Turn Ln, 1 Bike Ln, 1 Parking Ln** [One-lane each direction]

**Op 5: 2 Travel Lanes, 1 Turn Lane, 2 Parking Lanes** [One-lane each direction]

Op 10: One-Way Travel Lanes on Maple and Church from Lawyers to Park