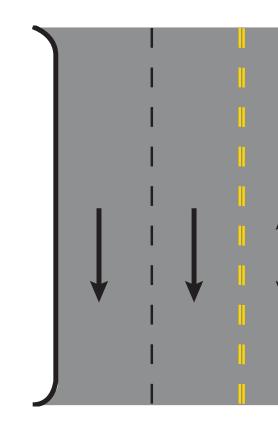

**Op 1: Existing w/ Timing** [Two-lane each direction]

**Op 2: Existing w/ Timing** +**Series of roundabouts** [*Two-lane each direction*]

**Op 6: 2 Travel Lanes, Landscaped Median, 2 Pk Lanes** [One-lane each direction]