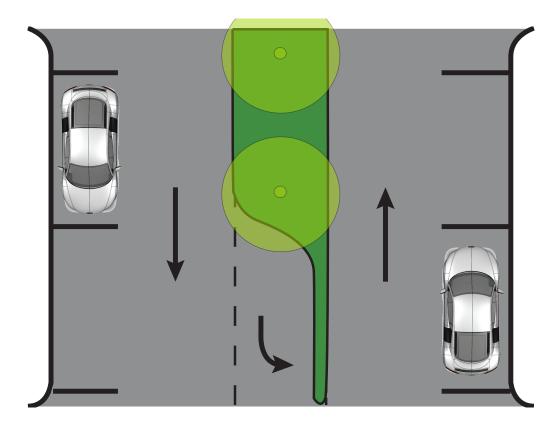

**Op 1: Existing w/ Timing** [Two-lane each direction]

**Op 2: Existing w/ Timing** +**Series of roundabouts** [*Two-lane each direction*]

**Op 6: 2 Travel Lanes, Landscaped Median, 2 Pk Lanes** [One-lane each direction]

**Op 7: 2 Travel Lanes, 1 Turn Lane, 2 Bike Lanes** [One-lane each direction]

**Op 3: Landscaped Medians** [*Two-lane each direction*]

**Op 4: Reversible Middle Lane** [Two-lane each direction]

**Op 8: 2 Travel Ln, Landscaped Medians, 2 Bike Lanes** [One-lane each direction]

**Op 9: 2 Travel Lanes, 1 Turn Ln, 1 Bike Ln, 1 Parking Ln** [One-lane each direction]

**Op 5: 2 Travel Lanes, 1 Turn Lane, 2 Parking Lanes** [One-lane each direction]

Op 10: One-Way Travel Lanes on Maple and Church from Lawyers to Park