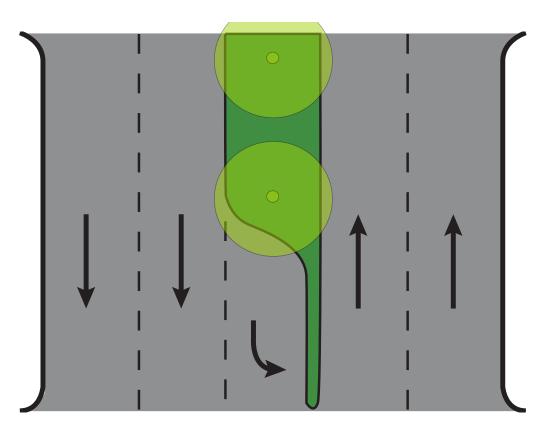

**Op 7: 2 Travel Lanes, 1 Turn Lane, 2 Bike Lanes** [One-lane each direction]

**Op 3: Landscaped Medians** [*Two-lane each direction*]

**Op 4: Reversible Middle Lane** [Two-lane each direction]

**Op 8: 2 Travel Ln, Landscaped Medians, 2 Bike Lanes** [One-lane each direction]

**Op 9: 2 Travel Lanes, 1 Turn Ln, 1 Bike Ln, 1 Parking Ln** [One-lane each direction]

**Op 5: 2 Travel Lanes, 1 Turn Lane, 2 Parking Lanes** [One-lane each direction]

Op 10: One-Way Travel Lanes on Maple and Church from Lawyers to Park