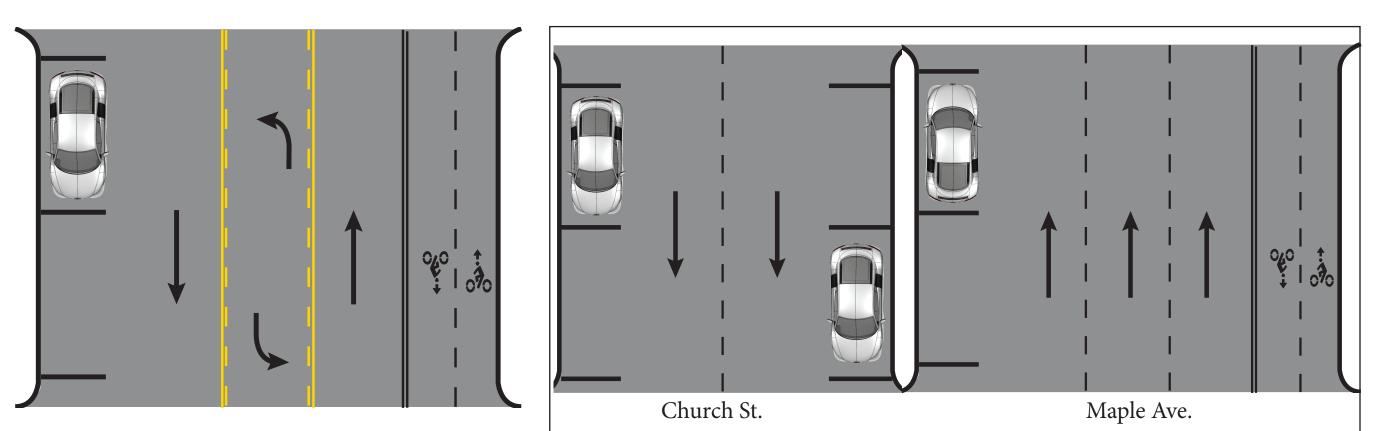

**Op 7: 2 Travel Lanes, 1 Turn Lane, 2 Bike Lanes** [One-lane each direction]

**Op 3: Landscaped Medians** [*Two-lane each direction*]

**Op 4: Reversible Middle Lane** [Two-lane each direction]

**Op 8: 2 Travel Ln, Landscaped Medians, 2 Bike Lanes** [One-lane each direction]