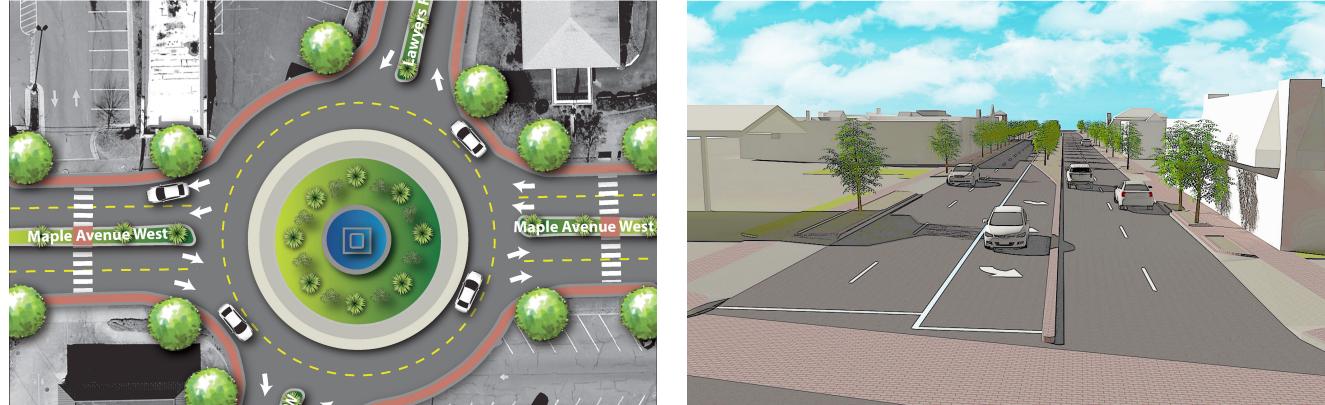

**Op 1: Existing w/ Timing** [Two-lane each direction]

**Op 2: Existing w/ Timing** +**Series of roundabouts** [*Two-lane each direction*]

**Op 6: 2 Travel Lanes, Landscaped Median, 2 Pk Lanes** [One-lane each direction]