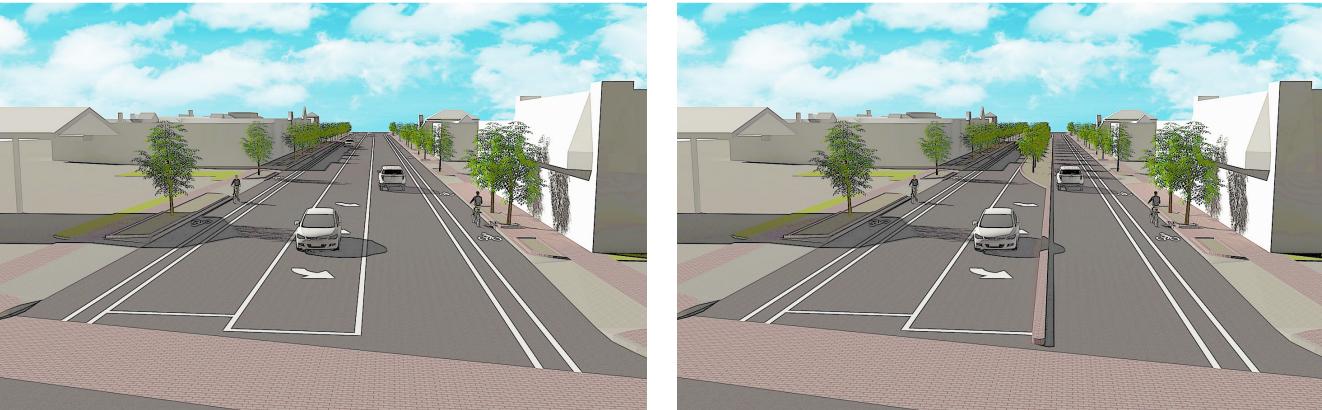

**Op 1: Existing w/ Timing** [Two-lane each direction]

**Op 2: Existing w/ Timing** +**Series of roundabouts** [*Two-lane each direction*]

**Op 6: 2 Travel Lanes, Landscaped Median, 2 Pk Lanes** [One-lane each direction]

**Op 7: 2 Travel Lanes, 1 Turn Lane, 2 Bike Lanes** [One-lane each direction]

**Op 3: Landscaped Medians** [*Two-lane each direction*]

**Op 4: Reversible Middle Lane** [Two-lane each direction]

**Op 8: 2 Travel Ln, Landscaped Medians, 2 Bike Lanes** [One-lane each direction]

**Op 9: 2 Travel Lanes, 1 Turn Ln, 1 Bike Ln, 1 Parking Ln** [One-lane each direction]

**Op 5: 2 Travel Lanes, 1 Turn Lane, 2 Parking Lanes** [One-lane each direction]

Op 10: One-Way Travel Lanes on Maple and Church from Lawyers to Park