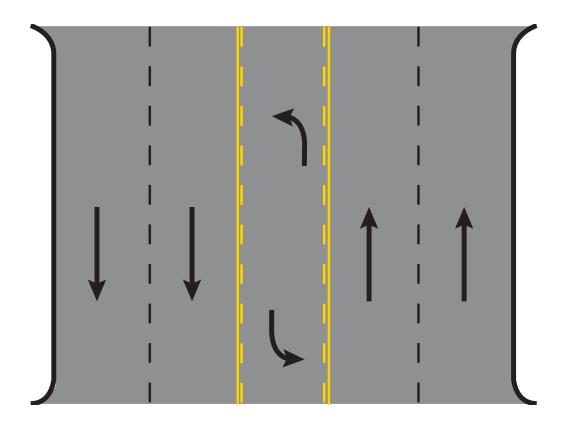

**Op 7: 2 Travel Lanes, 1 Turn Lane, 2 Bike Lanes** [One-lane each direction]

**Op 3: Landscaped Medians** [*Two-lane each direction*]

**Op 4: Reversible Middle Lane** [Two-lane each direction]

**Op 8: 2 Travel Ln, Landscaped Medians, 2 Bike Lanes** [One-lane each direction]