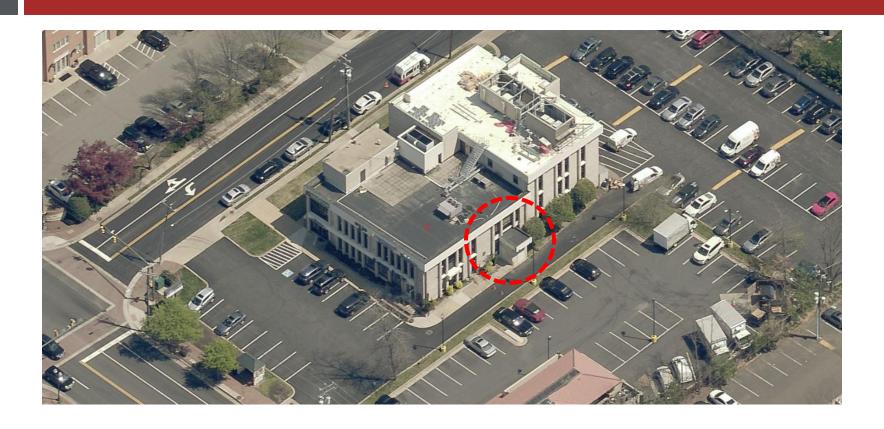

# PLANNING COMMISSION REGULAR MEETING

November 8, 2017

#### Item Number 1

527 Maple Avenue East – Conditional Use Permit for Drive-through ATM Facility

# 527 Maple Avenue West



### Location of Proposed ATM Facility



## Proposed ATM Facility





EXISTING



**PROPOSED** 

# Queuing Capacity



### AM/PM ATM Generated Trips



Figure 2 - 2015 Average Daily Traffic Volumes and Peak Hour USAA ATM Trips

#### **Estimated Transactions for Peak Periods**

| Peak Period  | Transactions |
|--------------|--------------|
| 9 AM - 10 AM | 15           |
| 12 PM – 2 PM | 10           |
| 6 PM – 7 PM  | 11           |

## Queue Probability Summary

| Vehicles Waiting (n) | Probability of n<br>or fewer<br>vehicles waiting | Cumulative<br>Percent |
|----------------------|--------------------------------------------------|-----------------------|
| 0                    | 84.7%                                            | 84.7%                 |
| 1                    | 9.3%