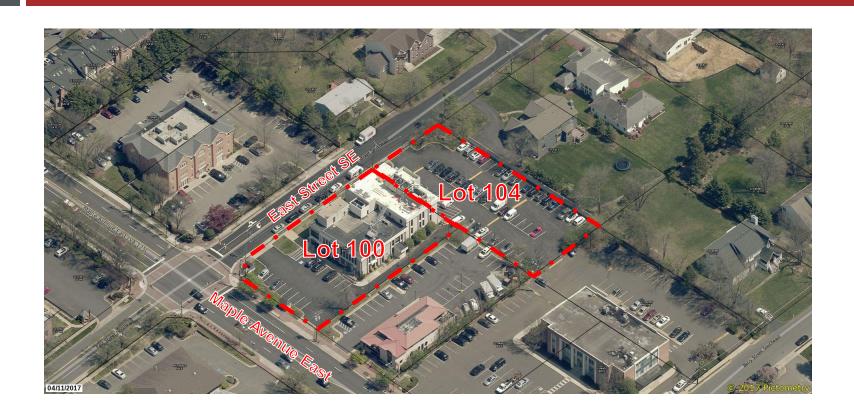

# PLANNING COMMISSION REGULAR MEETING

November 8, 2017

#### Item Number 1

527 Maple Avenue East – Conditional Use Permit for Drive-through ATM Facility

# 527 Maple Avenue West



### Location of Proposed ATM Facility



## Proposed ATM Facility





EXISTING



**PROPOSED** 

# Queuing Capacity



### AM/PM ATM Generated Trips



Figure 2 - 2015 Average Daily Traffic Volumes and Peak Hour USAA ATM Trips

#### **Estimated Transactions for Peak Periods**

| Peak Period  | Transactions |
|--------------|--------------|
| 9 AM - 10 AM | 15           |
| 12 PM – 2 PM | 10           |
| 6 PM – 7 PM  | 11           |

## Queue Probability Summary

| Vehicles Waiting (n) | Probability of n<br>or fewer<br>vehicles waiting | Cumulative<br>Percent |
|----------------------|--------------------------------------------------|-----------------------|
| 0                    | 84.7%                                            | 84.7%                 |
| 1                    | 9.3