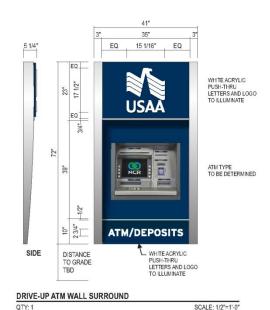

# PLANNING COMMISSION REGULAR MEETING

November 8, 2017

#### Item Number 1

527 Maple Avenue East – Conditional Use Permit for Drive-through ATM Facility

# 527 Maple Avenue West



### Location of Proposed ATM Facility



## Proposed ATM Facility





EXISTING



**PROPOSED** 

# Queuing Capacity



### AM/PM ATM Generated Trips



Figure 2 - 2015 Average Daily Traffic Volumes and Peak Hour USAA ATM Trips

#### **Estimated Transactions for Peak Periods**

| Peak Period  | Transactions |
|--------------|--------------|
| 9 AM - 10 AM | 15           |
| 12 PM – 2 PM | 10           |
| 6 PM – 7 PM  | 11           |

## Queue Probability Summary

| Vehicles Waiting (n) | Probability of n<br>or fewer<br>vehicles waiting | Cumulative<br>Percent |
|----------------------|--------------------------------------------------|-----------------------|
| 0                    | 84.7%                                            | 84.7%                 |
| 1                    | 9.3%                                             | 94%