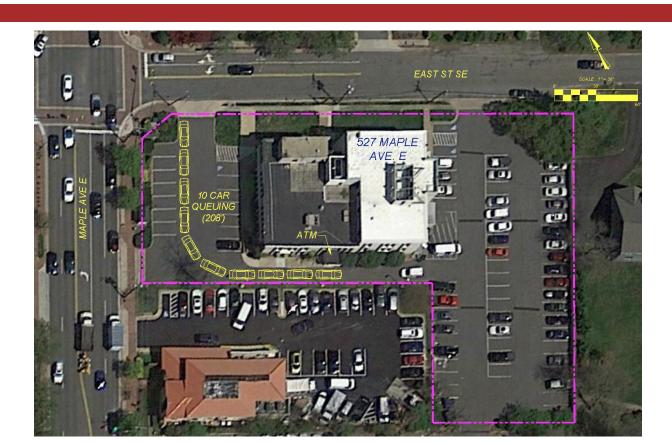

# PLANNING COMMISSION REGULAR MEETING

November 8, 2017

#### Item Number 1

527 Maple Avenue East – Conditional Use Permit for Drive-through ATM Facility

# 527 Maple Avenue West



### Location of Proposed ATM Facility



## Proposed ATM Facility





EXISTING



**PROPOSED** 

# Queuing Capacity



### AM/PM ATM Generated Trips



Figure 2 - 2015 Average Daily Traffic Volumes and Peak Hour USAA ATM Trips

#### **Estimated Transactions for Peak Periods**

| Peak Period  | Transactions |
|--------------|--------------|
| 9 AM - 10 AM | 15           |
| 12 PM – 2 PM | 10           |
| 6 PM – 7 PM  | 11           |

## Queue Probability Summary

| Vehicles Waiting (n) | Probability of n<br>or fewer<br>vehicles waiting | Cumulative<br>Percent |
|----------------------|--------------------------------------------------|-----------------------|
| 0                    | 84.7%                                            | 84.7%                 |
| 1                    | 9.3%                                             | 94%                   |
| 2                    | 3.7%