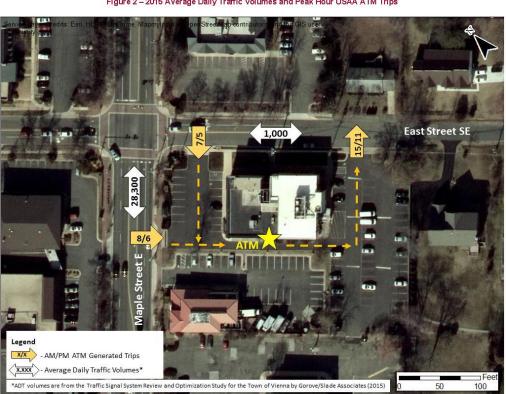

### AM/PM ATM Generated Trips

Figure 2 - 2015 Average Daily Traffic Volumes and Peak Hour USAA ATM Trips

#### **Estimated Transactions for Peak Periods**

| Peak Period  | Transactions |
|--------------|--------------|
| 9 AM - 10 AM | 15           |
| 12 PM – 2 PM | 10           |
| 6 PM – 7 PM  | 11           |