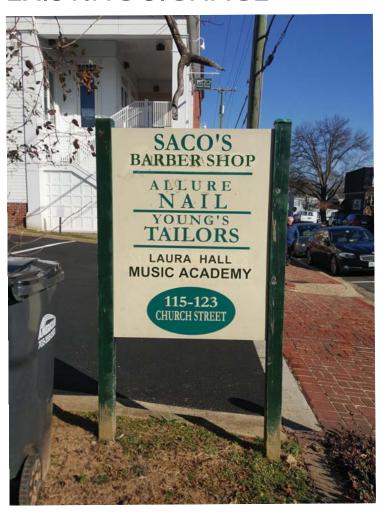

NS of FAIRFAX is a Minority, Woman-Owned business in the state of Virginia AND an e-va approved vendor.

PG. 1 of 7

## 123 CHURCH STREET JENNINGS MANAGEMENT

## **EXTERIOR BUILDING SIGNAGE**

#### **EXISTING SIGNAGE**



#### PROPOSED SIGNAGE











FASTSIGNS of FAIRFAX is a Minority, Woman-Owned business in the state of Virginia AND an e-va approved vendor.

PG. 2 of 7



#### **EXTERIOR BUILDING SIGNAGE**



**COLORS:** Black Background w/BEIGE Copy & Border **SIZE:** 36" tall by 68" wide (17 Sq. Ft) MATERIAL: .080 Aluminum (Direct Print w/Lamination)









FASTSIGNS of FAIRFAX is a Minority, Woman-Owned business in the state of Virginia AND an e-va approved vendor.

PG. 3 of 7

#### 123 CHURCH STREET JENNINGS MANAGEMENT

**ROADSIDE SIGNAGE - 2 SIDED** 

## **EXISTING SIGNAGE**



## PROPOSED SIGNAGE







FASTSIGNS of FAIRFAX is a Minority, Woman-Owned business in the state of Virginia AND an e-va approved vendor.

PG. 4 of 7











FASTSIGNS of FAIRFAX is a Minority, Woman-Owned business in the state of Virginia AND an e-va approved vendor.

PG. 5 of 7

# 123 CHURCH STREET JENNINGS MANAGEMENT

## **AWNINGS**

#### **EXISTING GREEN AWNINGS**





#### (2) NEW PROPOSED AWNINGS SHOWN AS BLACK







FASTSIGNS of FAIRFAX is a Minority, Woman-Owned business in the state of Virginia AND an e-va approved vendor.

PG. 6 of 7













FASTSIGNS of FAIRFAX is a Minority, Woman-Owned business in the state of Virginia AND an e-va approved vendor.

PG. 7 of 7

#### **123 CHURCH STREET JENNINGS MANAGEMENT**

**AWNINGS** 

**COLORS:** 

Black Background w/BEIGE LETTER