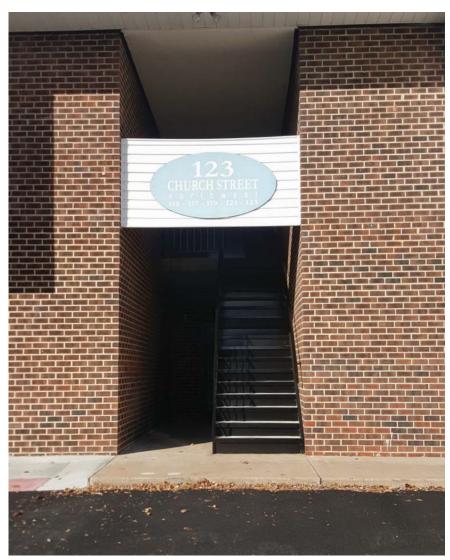

FASTSIGNS of FAIRFAX is a Minority, Woman-Owned business in the state of Virginia AND an e-va approved vendor.

PG. 1 of 7

## 123 CHURCH STREET JENNINGS MANAGEMENT

## **EXTERIOR BUILDING SIGNAGE**

#### **EXISTING SIGNAGE**



#### PROPOSED SIGNAGE











FASTSIGNS of FAIRFAX is a Minority, Woman-Owned business in the state of Virginia AND an e-va approved vendor.

PG. 2 of 7



#### **EXTERIOR BUILDING SIGNAGE**



**COLORS:** Black Background w/BEIGE Copy & Border **SIZE:** 36" tall by 68" wide (17 Sq. Ft) MATERIAL: .080 Aluminum (Direct Print w/Lamination)









FASTSIGNS of FAIRFAX is a Minority, Woman-Owned business in the state of Virginia AND an e-va approved vendor.

PG. 3 of 7

#### 123 CHURCH STREET JENNINGS MANAGEMENT

**ROADSIDE SIGNAGE - 2 SIDED** 

## **EXISTING SIGNAGE**



## PROPOSED SIGNAGE







FASTSIGNS of FAIRFAX is a Minority, Woman-Owned business in the state of Virginia AND an e-va approved vendor.

PG. 4 of 7











FASTSIGNS of FAIRFAX is a Minority, Woman-Owned business