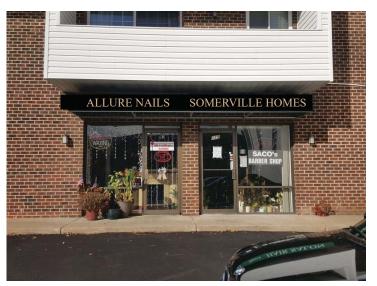

* Black Background w/BEIGE Copy & Border **SIZE:** 36" tall by 68" wide (17 Sq. Ft) MATERIAL: .080 Aluminum (Direct Print w/Lamination)









FASTSIGNS of FAIRFAX is a Minority, Woman-Owned business in the state of Virginia AND an e-va approved vendor.

PG. 3 of 7

#### 123 CHURCH STREET JENNINGS MANAGEMENT

**ROADSIDE SIGNAGE - 2 SIDED** 

## **EXISTING SIGNAGE**



## PROPOSED SIGNAGE







FASTSIGNS of FAIRFAX is a Minority, Woman-Owned business in the state of Virginia AND an e-va approved vendor.

PG. 4 of 7











FASTSIGNS of FAIRFAX is a Minority, Woman-Owned business in the state of Virginia AND an e-va approved vendor.

PG. 5 of 7

# 123 CHURCH STREET JENNINGS MANAGEMENT

## **AWNINGS**

#### **EXISTING GREEN AWNINGS**





#### (2) NEW PROPOSED AWNINGS SHOWN AS BLACK







FASTSIGNS of FAIRFAX is a Minority, Woman-Owned business in the state of Virginia AND an e-va approved vendor.

PG. 6 of 7













FASTSIGNS of FAIRFAX is a Minority, Woman-Owned business in the state of Virginia AND an e-va approved vendor.

PG. 7 of 7

#### **123 CHURCH STREET JENNINGS MANAGEMENT**

**AWNINGS** 

**COLORS:** 

Black Background w/BEIGE LETTERS

**VINYL LETTERS:** 

FONT: Baskerville Old Face

**TENANT GRAPHIC PANEL:** 

14" tall by 108" wide (10.5 Sq. Ft) **QTY:** 4 Sections