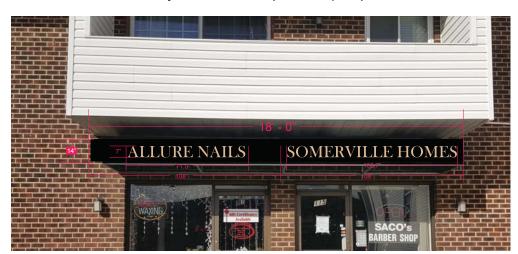

#### **EXISTING SIGNAGE**

#### PROPOSED SIGNAGE

FASTSIGNS of FAIRFAX is a Minority, Woman-Owned business in the state of Virginia AND an e-va approved vendor.

PG. 2 of 7

#### **EXTERIOR BUILDING SIGNAGE**

**COLORS:** Black Background w/BEIGE Copy & Border **SIZE:** 36" tall by 68" wide (17 Sq. Ft) MATERIAL: .080 Aluminum (Direct Print w/Lamination)

FASTSIGNS of FAIRFAX is a Minority, Woman-Owned business in the state of Virginia AND an e-va approved vendor.