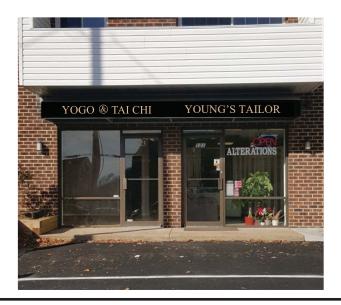

#### **EXISTING SIGNAGE**

#### **EXTERIOR BUILDING SIGNAGE**

**COLORS:** Black Background w/BEIGE Copy & Border **SIZE:** 36" tall by 68" wide (17 Sq. Ft) MATERIAL: .080 Aluminum (Direct Print w/Lamination)

FASTSIGNS of FAIRFAX is a Minority, Woman-Owned business in the state of Virginia AND an e-va approved vendor.