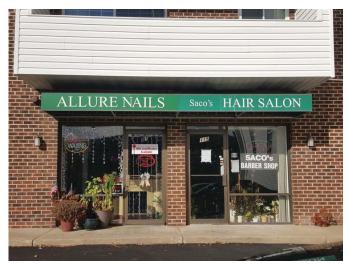

#### **EXTERIOR BUILDING SIGNAGE**



**COLORS:** Black Background w/BEIGE Copy & Border **SIZE:** 36" tall by 68" wide (17 Sq. Ft) MATERIAL: .080 Aluminum (Direct Print w/Lamination)









FASTSIGNS of FAIRFAX is a Minority, Woman-Owned business in the state of Virginia AND an e-va approved vendor.

PG. 3 of 7

#### 123 CHURCH STREET JENNINGS MANAGEMENT

**ROADSIDE SIGNAGE - 2 SIDED** 

## **EXISTING SIGNAGE**



## PROPOSED SIGNAGE







FASTSIGNS of FAIRFAX is a Minority, Woman-Owned business in the state of Virginia AND an e-va approved vendor.

PG. 4 of 7











FASTSIGNS of FAIRFAX is a Minority, Woman-Owned business in the state of Virginia AND an e-va approved vendor.

PG. 5 of 7

# 123 CHURCH STREET JENNINGS MANAGEMENT

## **AWNINGS**

#### **EXISTING GREEN AWNINGS**





#### (2) NEW PROPOSED AWNINGS SHOWN AS BLACK







FASTSIGNS of FAIRFAX is a Minority, Woman-Owned business in the state of Virginia AND an e-va approved vendor.

PG. 6 of 7













FASTSIGNS of FAIRFAX is a Minority, Woman-Owned business in the state of Virginia AND an e-va approved vendor.

PG. 7 of 7

#### **123 CHURCH STREET JENNINGS MANAGEMENT**

**AWNINGS** 

**COLORS:** 

Black Background w/BEIGE LETTERS

**VINYL LETTERS:** 

FONT: Baskerville Old Face

**TENANT GRAPHIC PANEL:** 

14" tall by 108" wide (10.5 Sq. Ft) **QTY:** 4 Sections