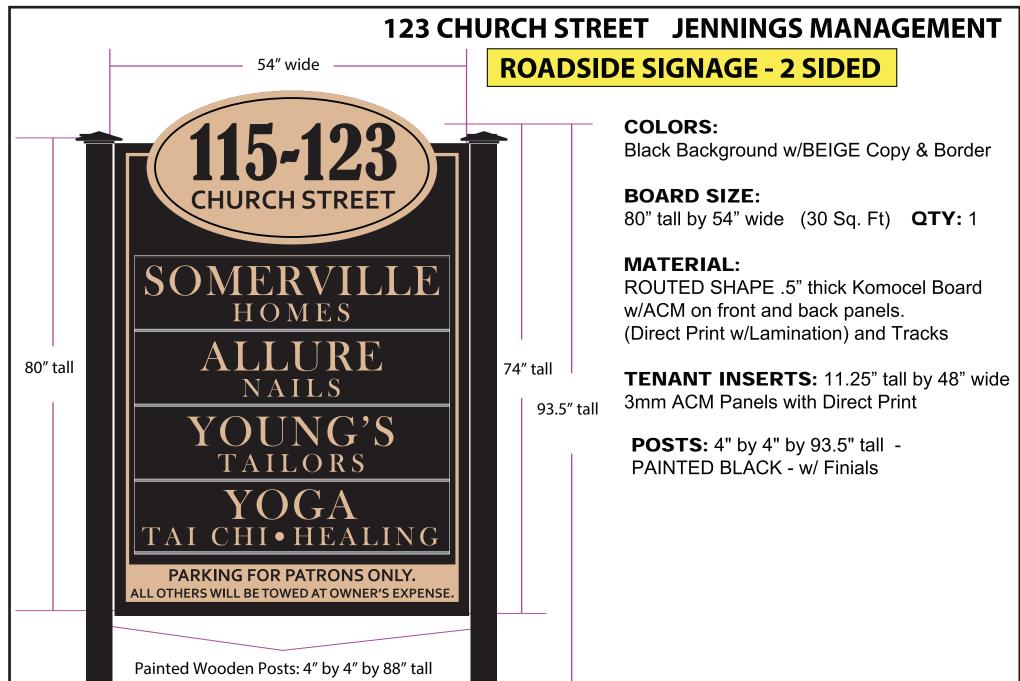

## 123 CHURCH STREET JENNINGS MANAGEMENT

#### 123 CHURCH STREET JENNINGS MANAGEMENT

**ROADSIDE SIGNAGE - 2 SIDED** 