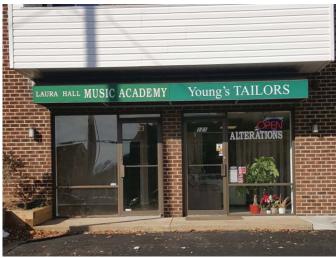

#### **EXTERIOR BUILDING SIGNAGE**



**COLORS:** Black Background w/BEIGE Copy & Border **SIZE:** 36" tall by 68" wide (17 Sq. Ft) MATERIAL: .080 Aluminum (Direct Print w/Lamination)









FASTSIGNS of FAIRFAX is a Minority, Woman-Owned business in the state of Virginia AND an e-va approved vendor.

PG. 3 of 7

#### 123 CHURCH STREET JENNINGS MANAGEMENT

**ROADSIDE SIGNAGE - 2 SIDED** 

## **EXISTING SIGNAGE**



## PROPOSED SIGNAGE







FASTSIGNS of FAIRFAX is a Minority, Woman-Owned business in the state of Virginia AND an e-va approved vendor.

PG. 4 of 7











FASTSIGNS of FAIRFAX is a Minority, Woman-Owned business in the state of Virginia AND an e-va approved vendor.

PG. 5 of 7

# 123 CHURCH STREET JENNINGS MANAGEMENT

## **AWNINGS**

#### **EXISTING GREEN AWNINGS**





#### (2) NEW PROPOSED AWNINGS SHOWN AS BLACK







FASTSIGNS of FAIRFAX is a Minority, Woman-Owned business in the state of Virginia AND an e-va approved vendor.

PG. 6 of 7













FASTSIGNS of FAIRFAX is a Minority, Woman-Owned business in the state of Virginia AND an e-va approved vendor.

PG. 7 of 7

#### **123 CHURCH STREET JENNINGS MANAGEMENT**

**AWNINGS** 

**COLORS:** 

Black Background w/BEIGE LETTERS

**VINYL LETTERS:** 

FONT: Baskerville Old Face

**TENANT GRAPHIC PANEL:** 

14" tall by 108" wide (10.5 Sq. Ft) **QTY:** 4 Sections