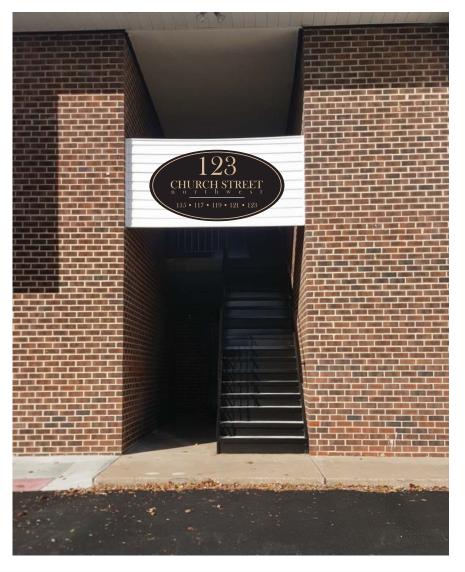

#### PROPOSED SIGNAGE

FASTSIGNS of FAIRFAX is a Minority, Woman-Owned business in the state of Virginia AND an e-va approved vendor.

PG. 2 of 7