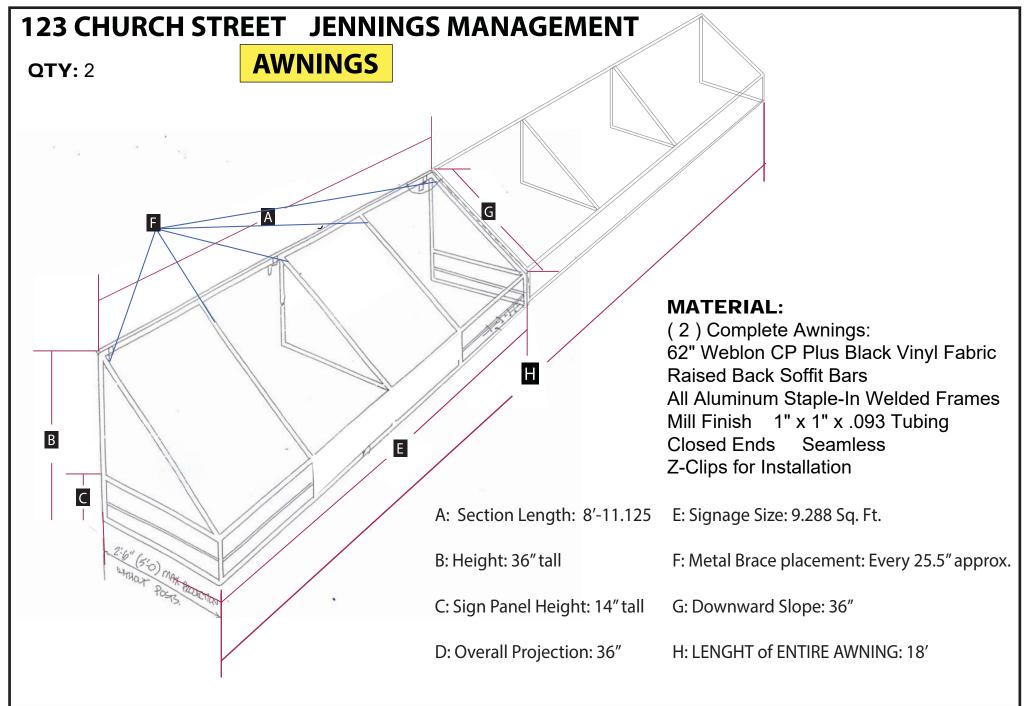

## **AWNINGS**

#### **EXISTING GREEN AWNINGS**

#### (2) NEW PROPOSED AWNINGS SHOWN AS BLACK

FASTSIGNS of FAIRFAX is a Minority, Woman-Owned business in the state of Virginia AND an e-va approved vendor.

PG. 6 of 7

FASTSIGNS of FAIRFAX is a Minority, Woman-Owned business in the state of Virginia AND an e-va approved vendor.