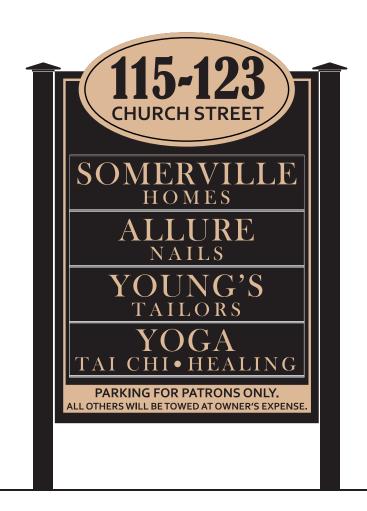

#### 123 CHURCH STREET JENNINGS MANAGEMENT

**ROADSIDE SIGNAGE - 2 SIDED** 

## PROPOSED SIGNAGE

FASTSIGNS of FAIRFAX is a Minority, Woman-Owned business in the state of Virginia AND an e-va approved vendor.

PG. 4 of 7

FASTSIGNS of FAIRFAX is a Minority, Woman-Owned business in the state of Virginia AND an e-va approved vendor.