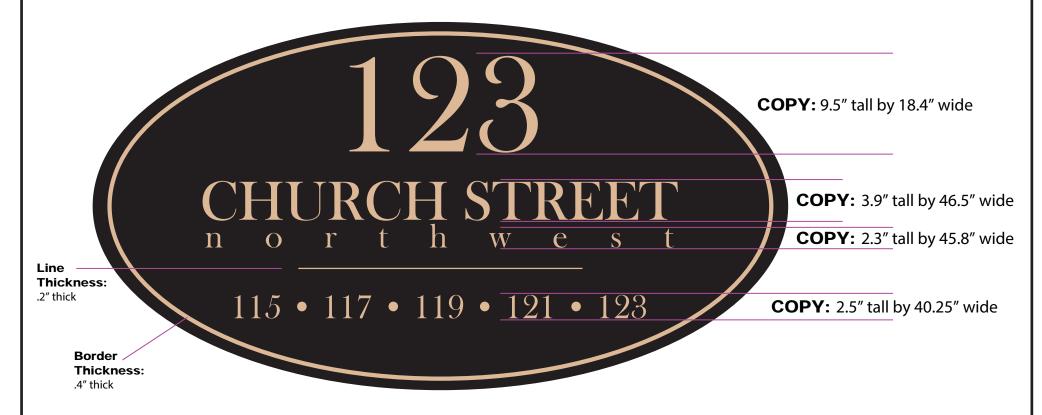

#### **EXTERIOR BUILDING SIGNAGE**

**COLORS:** Black Background w/BEIGE Copy & Border **SIZE:** 36" tall by 68" wide (17 Sq. Ft) MATERIAL: .080 Aluminum (Direct Print w/Lamination)

FASTSIGNS of FAIRFAX is a Minority, Woman-Owned business in the state of Virginia AND an e-va approved vendor.