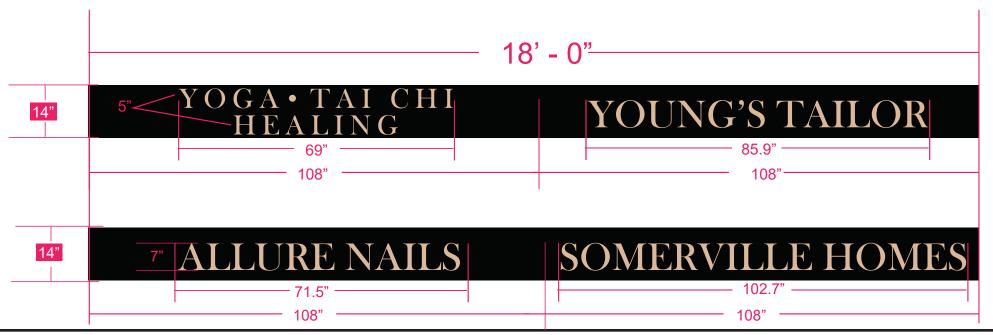

#### **123 CHURCH STREET JENNINGS MANAGEMENT**

**AWNINGS** 

**COLORS:** 

Black Background w/BEIGE LETTERS

**VINYL LETTERS:** 

FONT: Baskerville Old Face

**TENANT GRAPHIC PANEL:** 

14" tall by 108" wide (10.5 Sq. Ft) **QTY:** 4 Sections