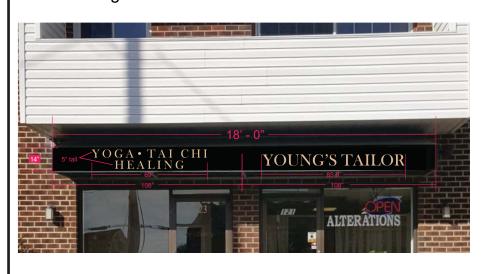

#### **123 CHURCH STREET JENNINGS MANAGEMENT**

**AWNINGS** 

**COLORS:** 

Black Background w/BEIGE LETTERS

**VINYL LETTERS:** 

FONT: Baskerville Old Face

**TENANT GRAPHIC PANEL:** 

14" tall by 108" wide (10.5 Sq. Ft) **QTY:** 4 Sections