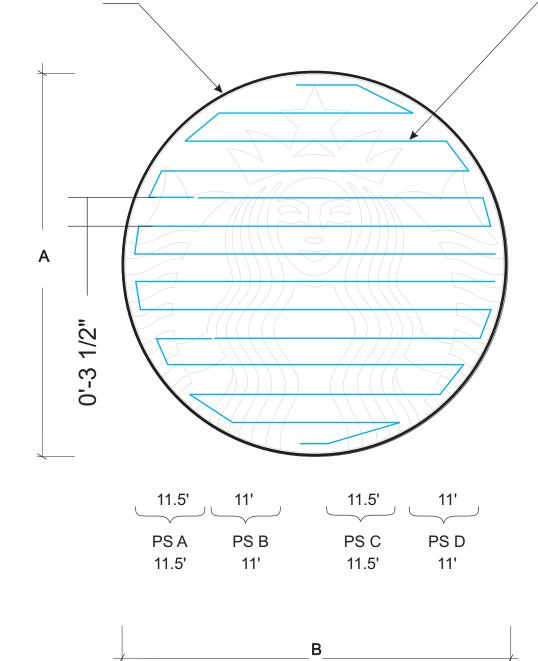

# ID 13163

NOTE: The Hyperion R-Lite<sup>™</sup> strip is sold in 12.5ft & 25ft strips. direct illumination/face lit/single face wall mount self - contained power supply

48" TALL FABRICATED ALUMINUM CHANNEL LETTER STARBRITE ER 2MILS WHITE PAINT OR AMERIMAX MAXXBRITE PREPAINTED ALUMINUM COIL RECOMENDED

HYPERION R-LITE SYSTEM CC WHITE APPLIED ON PAINTED ALUMINUM INSTALLATION TEMPERATURE RANGE 50° – 95° F (10° – 35° C)

NOTE: INDIVIDUAL FOOTAGE ARE ESTIMATES. ACTUAL LENGTHS MAY VARY. DO NOT PRECUT STRIPS. ALWAYS WORK FROM the R-Lite REEL to avoid shortages and unnecessary use of jumpers.

|                                                                                                                                                                                    | 2 |
|------------------------------------------------------------------------------------------------------------------------------------------------------------------------------------|---|
| General Info                                                                                                                                                                       | ) |
| Unit of Unit of<br>Measure Measure<br>feet/inches meter/millimeter                                                                                                                 |   |
| LETTER HEIGHT (A): 48" 1219mm<br>SIGN LENGTH (B): 48" 1219mm<br>LETTER DEPTH: 3"-6" 76mm-152mm<br>MAX LETTER STROKE: 0.00" 0.0mm<br>MIN LETTER STROKE: 0.00" 0.00mm                |   |
| Power Requirements                                                                                                                                                                 |   |
|                                                                                                                                                                                    | ┨ |
| INPUT VOLTS: 120V<br>INPUT AMPERES: 0.8 max<br>TOTAL WATTAGE: 45 Watts                                                                                                             |   |
| File HRL-W-48-Starbucks logo disk ID 13163.cd                                                                                                                                      | r |
| Quote# 13207                                                                                                                                                                       |   |
| No. Revision / Issue Date                                                                                                                                                          | J |
| Material List                                                                                                                                                                      |   |
| Unit of Unit of<br>Measure Measure                                                                                                                                                 |   |
| feet      meter        TOTAL LINEAR FOOTAGE:      45 ft      13.71m                                                                                                                | 1 |
| HRLSB-HC Power Connector: 4<br>HRLSB-JC JUMPER:<br>HRLSB-24 Power Unit: 2<br>HRLSB-24-BOGO 2<br>HRLSB-96 Power Unit:<br>HRLSB-277 Power Unit:<br>Added Material List for Retrofits |   |
| HRLSB-SC 135                                                                                                                                                                       | J |
| Customer Name and Address<br>Starbucks Coffee Company<br>2401 Utah Avenue South 8th floor<br>Seattle, WA 98134<br>Customer Contact Katie O'Donnell                                 |   |
| Project                                                                                                                                                                            | / |
| 48in Starbucks Coffee Logo Disk                                                                                                                                                    |   |
| 13163 - 48in (1219 mm)                                                                                                                                                             | _ |
| XX                                                                                                                                                                                 | _ |
| Scale      03/23/2011      1/2        Scale      1:12      Sheet                                                                                                                   |   |
| 1.12                                                                                                                                                                               |   |
| LUMificient <sup>™</sup><br>A Nexxus Lighting Company                                                                                                                              |   |
| Lumificient<br>8752 Monticello Lane N.<br>Maple Grove, MN 55369<br>Phone: (763) 424 3702                                                                                           |   |
| Fax: (763) 390 3135                                                                                                                                                                |   |