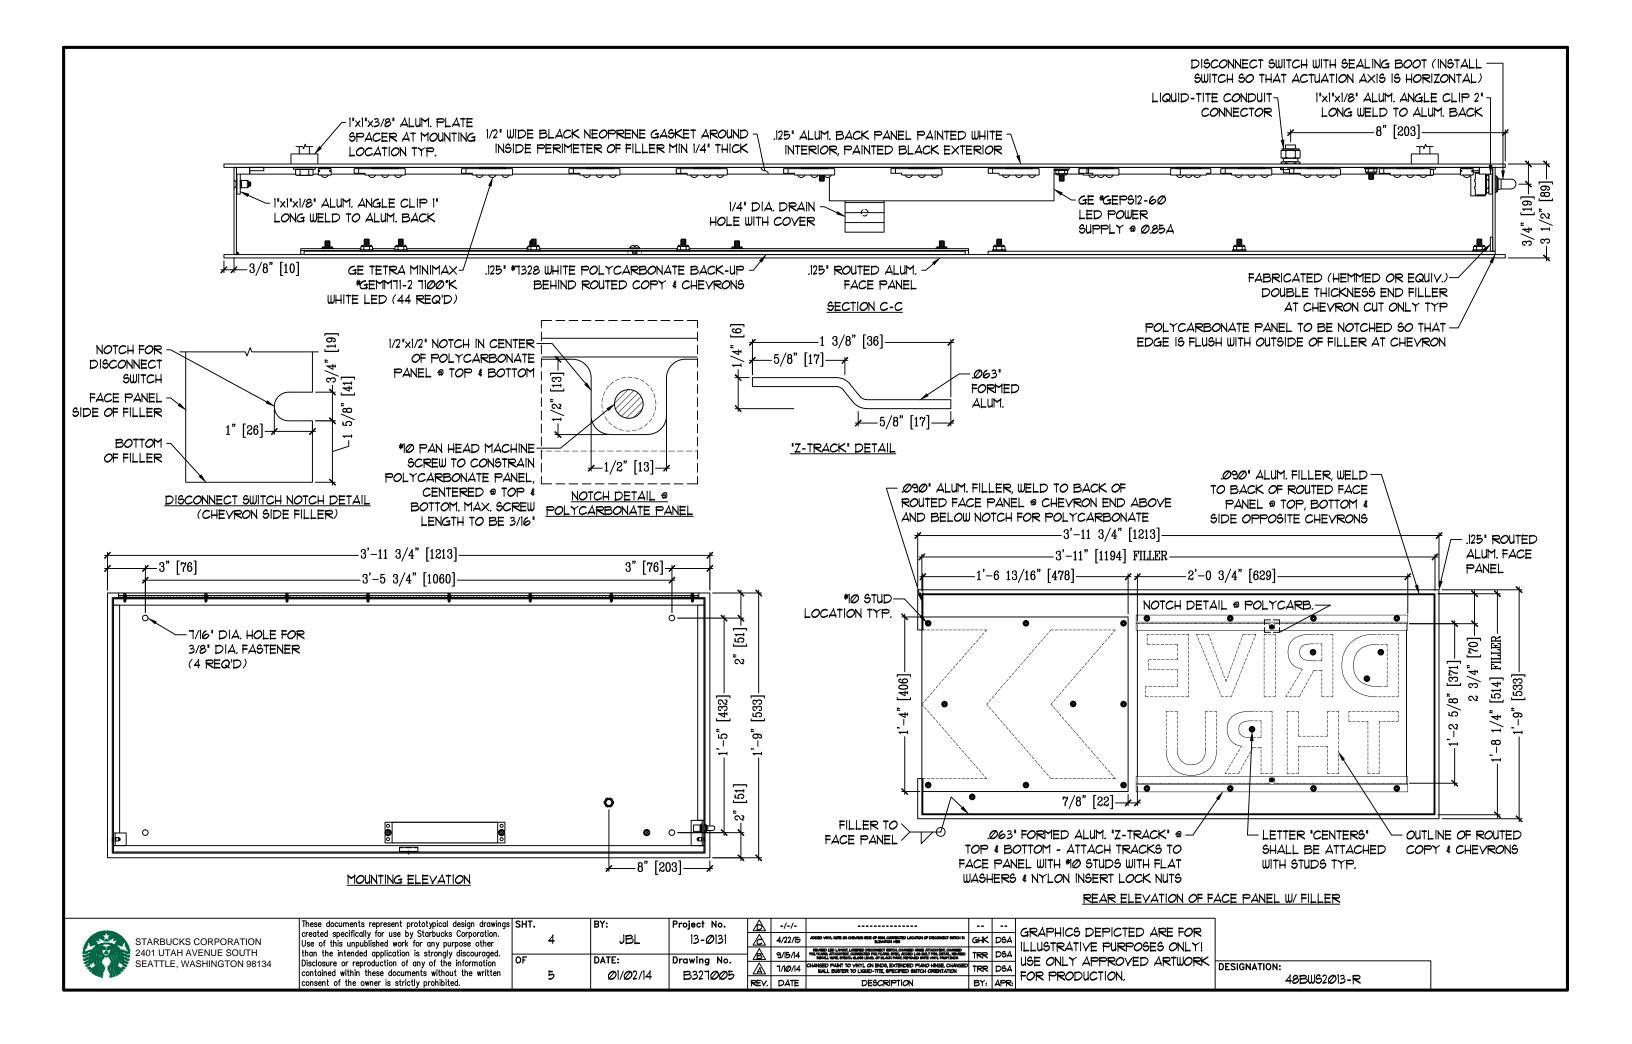

#### Cabinet:

- .040" [1mm] aluminum returns painted black to match RAL 7021M.
- Areas using black paint to match RAL 7021M shall have a max 20% gloss level, match sample.
- 3/4" [19mm] Black Jewelite trim.
- · Back to be .063" [2mm] aluminum.
- 3/16" [3mm] #7328 white acrylic face with first surface applied 3M 3630-76 Holly Green vinyl. Letters shall have a 5/16" [8mm] key-line around perimeter of face.
- Interior aluminum surfaces of sign cabinet to be painted white with Lacryl Starbrite.
- All exposed fasteners painted black to match RAL 7021M.
- All fasteners used in the assembly of internal components shall be coated to prevent corrosion.
- Internal structure of cabinet shall be per approved shop drawings.
  Craphic clements are interesting in the structure of the structure
- Graphic elements are internally illuminated using GE Tetra MiniMax LED system or Starbucks approved equal.

Regulatory:

- Šign must meet all regulations in the National Electric Code as well as any local or state electrical codes.
- As per NEC 600.6, sign is equipped with a service disconnect switch.
- Sign must be listed as an Electric Sign per Underwriters Laboratories UL48 and/or CSA and bear the appropriate UL, CUL or CSA relevant certification marks.
- Primary power by electrical contractor per NEC.

| З. | Aluminum shapes | shall be | extruc | ded from |
|----|-----------------|----------|--------|----------|
|    | 6061-T6 alloy.  | Aluminum | sheet  | shall be |
|    | 3003-HI4 alloy. | Aluminum | plate  | shall be |
|    | 5052-H34 alloy. |          | •      |          |