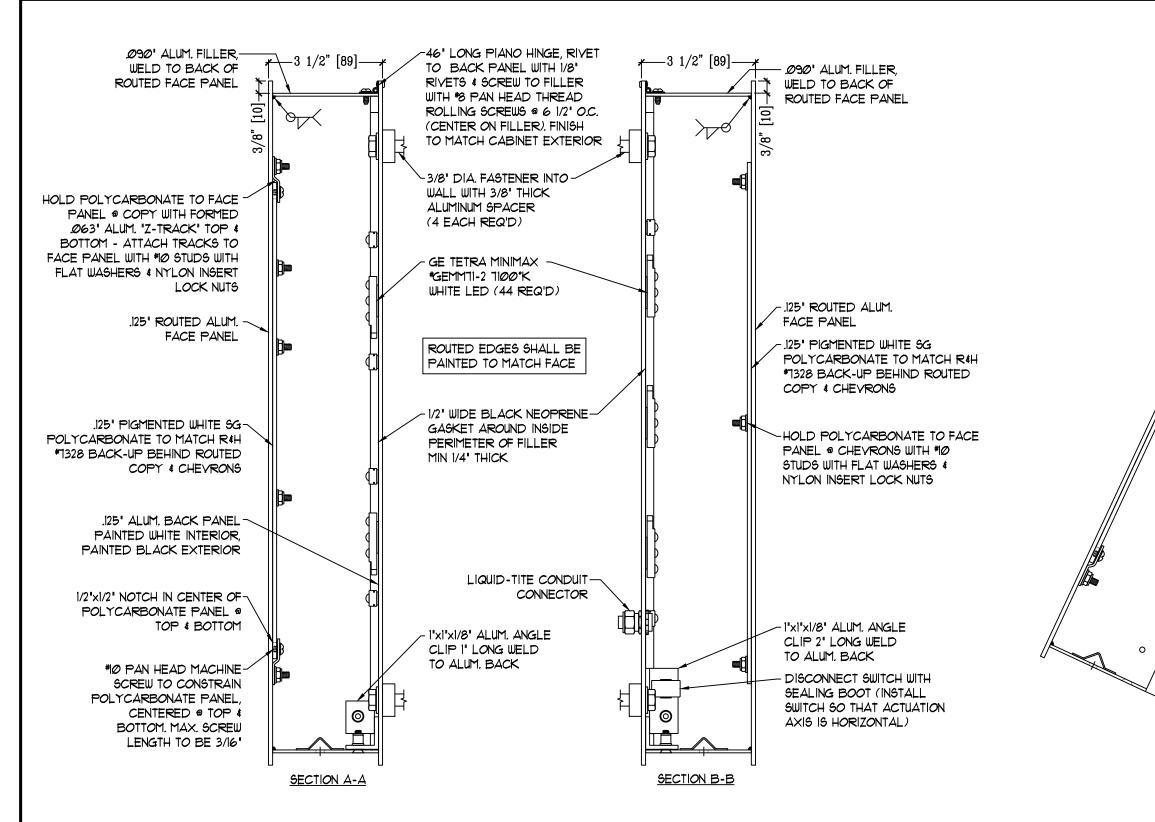

#### Cabinet:

- .040" [1mm] aluminum returns painted black to match RAL 7021M.
- Areas using black paint to match RAL 7021M shall have a max 20% gloss level, match sample.
- 3/4" [19mm] Black Jewelite trim.
- · Back to be .063" [2mm] aluminum.
- 3/16" [3mm] #7328 white acrylic face with first surface applied 3M 3630-76 Holly Green vinyl. Letters shall have a 5/16" [8mm] key-line around perimeter of face.
- Interior aluminum surfaces of sign cabinet to be painted white with Lacryl Starbrite.
- All exposed fasteners painted black to match RAL 7021M.
- All fasteners used in the assembly of internal components shall be coated to prevent corrosion.
- Internal structure of cabinet shall be per approved shop drawings.
  Craphic clements are interesting in the structure of the structure
- Graphic elements are internally illuminated using GE Tetra MiniMax LED system or Starbucks approved equal.

Regulatory:

- Šign must meet all regulations in the National Electric Code as well as any local or state electrical codes.
- As per NEC 600.6, sign is equipped with a service disconnect switch.
- Sign must be listed as an Electric Sign per Underwriters Laboratories UL48 and/or CSA and bear the appropriate UL, CUL or CSA relevant certification marks.
- Primary power by electrical contractor per NEC.

| З. | Aluminum shapes | shall be | extruc | ded from |
|----|-----------------|----------|--------|----------|
|    | 6061-T6 alloy.  | Aluminum | sheet  | shall be |
|    | 3003-HI4 alloy. | Aluminum | plate  | shall be |
|    | 5052-H34 alloy. |          | •      |          |