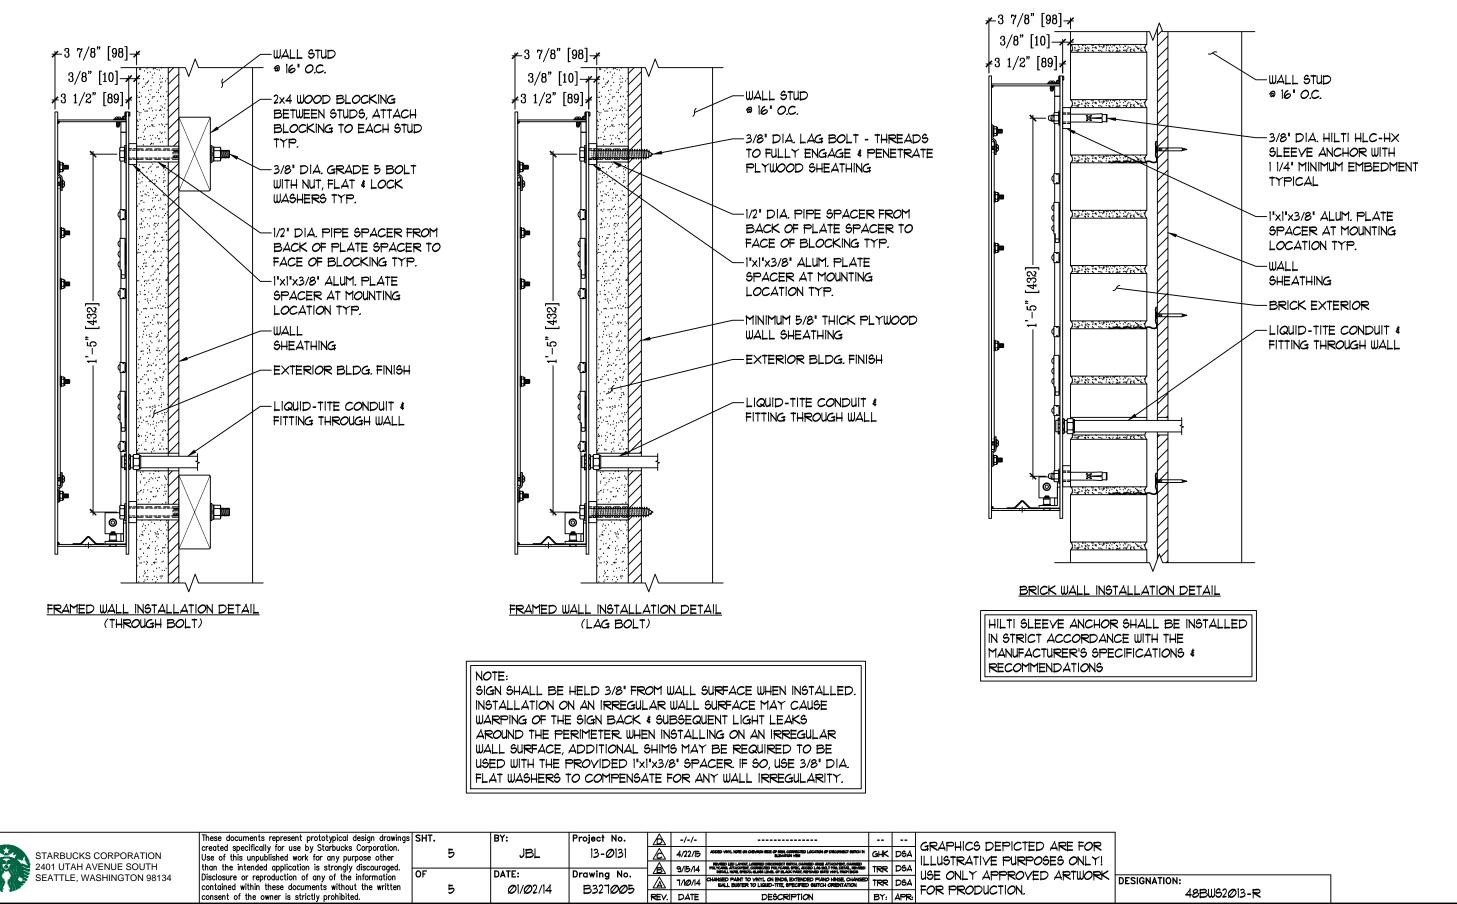

#### Cabinet:

- .040" [1mm] aluminum returns painted black to match RAL 7021M.
- Areas using black paint to match RAL 7021M shall have a max 20% gloss level, match sample.
- 3/4" [19mm] Black Jewelite trim.
- · Back to be .063" [2mm] aluminum.
- 3/16" [3mm] #7328 white acrylic face with first surface applied 3M 3630-76 Holly Green vinyl. Letters shall have a 5/16" [8mm] key-line around perimeter of face.
- Interior aluminum surfaces of sign cabinet to be painted white with Lacryl Starbrite.
- All exposed fasteners painted black to match RAL 7021M.
- All fasteners used in the assembly of internal components shall be coated to prevent corrosion.
- Internal structure of cabinet shall be per approved shop drawings.
  Craphic clements are interesting in the structure of the structure
- Graphic elements are internally illuminated using GE Tetra MiniMax LED system or Starbucks approved equal.

Regulatory:

- Šign must meet all regulations in the National Electric Code as well as any local or state electrical codes.
- As per NEC 600.6, sign is equipped with a service disconnect switch.
- Sign must be listed as an Electric Sign per Underwriters Laboratories UL48 and/or CSA and bear the appropriate UL, CUL or CSA relevant certification marks.
- Primary power by electrical contractor per NEC.