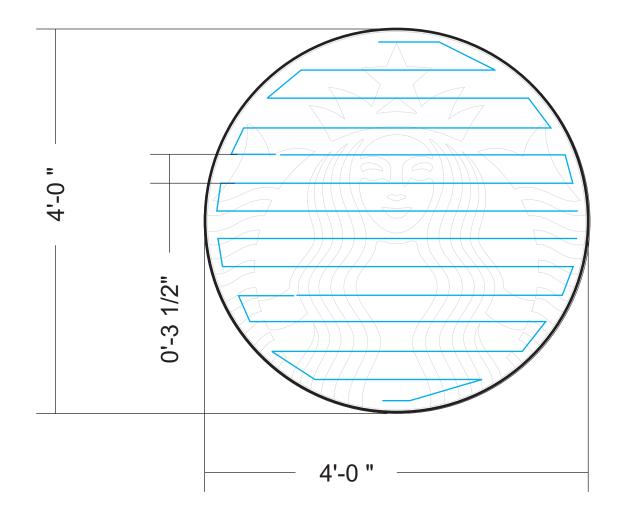

# ID 13163

NOTE: The Hyperion R-Lite<sup>™</sup> strip is sold in 12.5ft & 25ft strips. direct illumination/face lit/single face wall mount self - contained power supply

48" TALL FABRICATED ALUMINUM CHANNEL LETTER STARBRITE ER 2MILS WHITE PAINT OR AMERIMAX MAXXBRITE PREPAINTED ALUMINUM COIL RECOMENDED

HYPERION R-LITE SYSTEM CC WHITE APPLIED ON PAINTED ALUMINUM INSTALLATION TEMPERATURE RANGE 50° – 95° F (10° – 35° C)

NOTE: INDIVIDUAL FOOTAGE ARE ESTIMATES. ACTUAL LENGTHS MAY VARY. DO NOT PRECUT STRIPS. ALWAYS WORK FROM the R-Lite REEL to avoid shortages and unnecessary use of jumpers.