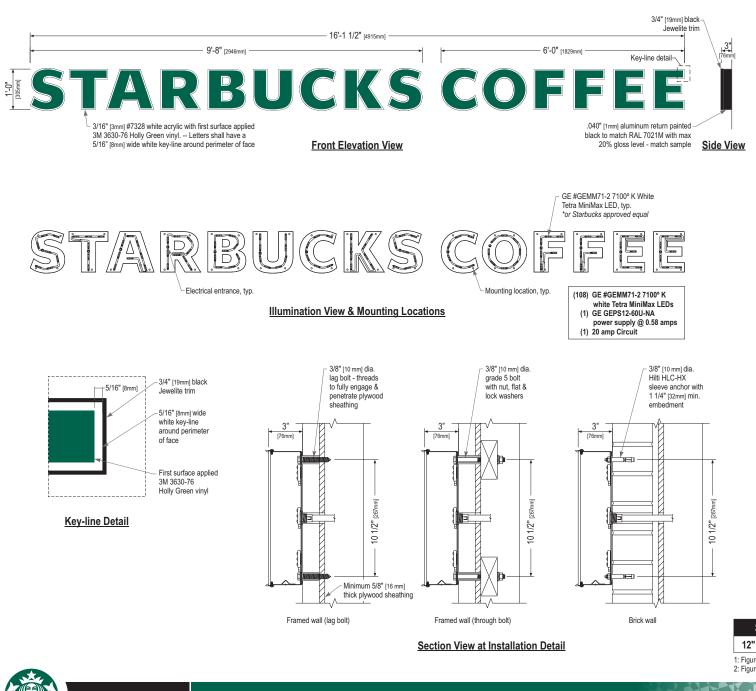

#### Cabinet:

- .040" [1mm] aluminum returns painted black to match RAL 7021M.
- Areas using black paint to match RAL 7021M shall have a max 20% gloss level, match sample.
- 3/4" [19mm] Black Jewelite trim.
- · Back to be .063" [2mm] aluminum.
- 3/16" [3mm] #7328 white acrylic face with first surface applied 3M 3630-76 Holly Green vinyl. Letters shall have a 5/16" [8mm] key-line around perimeter of face.
- Interior aluminum surfaces of sign cabinet to be painted white with Lacryl Starbrite.
- All exposed fasteners painted black to match RAL 7021M.
- All fasteners used in the assembly of internal components shall be coated to prevent corrosion.
- Internal structure of cabinet shall be per approved shop drawings.
  Craphic clements are interesting in the structure of the structure
- Graphic elements are internally illuminated using GE Tetra MiniMax LED system or Starbucks approved equal.

Regulatory:

- Šign must meet all regulations in the National Electric Code as well as any local or state electrical codes.
- As per NEC 600.6, sign is equipped with a service disconnect switch.
- Sign must be listed as an Electric Sign per Underwriters Laboratories UL48 and/or CSA and bear the appropriate UL, CUL or CSA relevant certification marks.
- Primary power by electrical contractor per NEC.

| Size                   | Sq. Ft. <sup>1</sup> | Sq. Ft. <sup>2</sup> | Volts | Amps |
|------------------------|----------------------|----------------------|-------|------|
| 12" (305mm)            | 9.77                 | 16.13                | 120   | 0.58 |
| 1: Figured as illumina | ted center part      |                      |       |      |

2: Figured as complete signage

NOTE: INDIVIDUAL FOOTAGE ARE ESTIMATES. ACTUAL LENGTHS MAY VARY. DO NOT PRECUT STRIPS. ALWAYS WORK FROM the R-Lite REEL to avoid shortages and unnecessary use of jumpers.