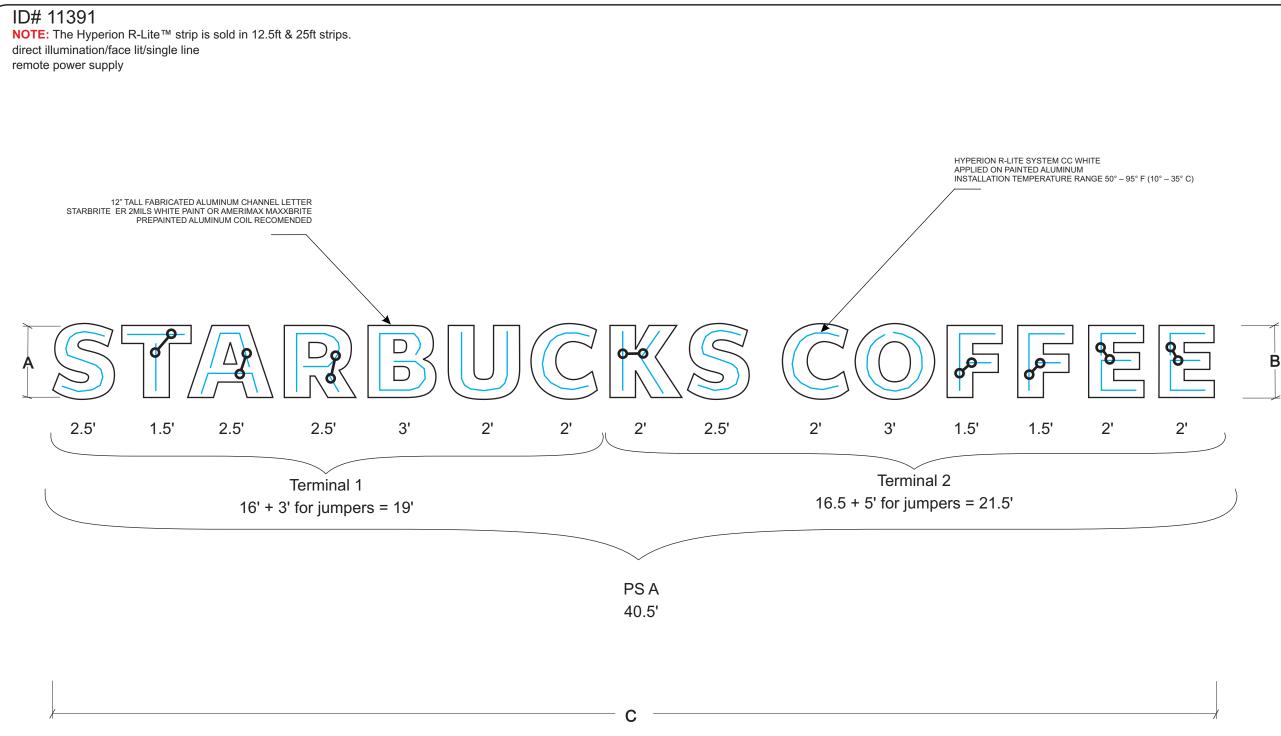

|                                        | General Info                                                                                                                                                                                                                                                                                        |  |  |  |  |  |  |  |
|----------------------------------------|-----------------------------------------------------------------------------------------------------------------------------------------------------------------------------------------------------------------------------------------------------------------------------------------------------|--|--|--|--|--|--|--|
|                                        | Unit of Unit of<br>Measure Measure<br>feet/inches meter/millimeter                                                                                                                                                                                                                                  |  |  |  |  |  |  |  |
|                                        | LETTER HEIGHT (A):      12"      305mm        LETTER HEIGHT (B):      12"      305mm        SIGN LENGTH (C):      16' - 1.5"      4.87m - 38.1mm        LETTER DEPTH:      3"-5"      76mm-127mm        MAX LETTER STROKE:      4.5"      114.3mm        MIN LETTER STROKE:      2.75"      69.85mm |  |  |  |  |  |  |  |
|                                        | Power Requirements                                                                                                                                                                                                                                                                                  |  |  |  |  |  |  |  |
|                                        | INPUT VOLTS: 120V<br>INPUT AMPERES: 0.6 max<br>TOTAL WATTAGE: 33 Watts                                                                                                                                                                                                                              |  |  |  |  |  |  |  |
| ]                                      | File HRL-W-12-Starbucks Coffee S410.cdr                                                                                                                                                                                                                                                             |  |  |  |  |  |  |  |
| -  <br>  B                             | Quote# 13269                                                                                                                                                                                                                                                                                        |  |  |  |  |  |  |  |
|                                        | No. Revision / Issue Date                                                                                                                                                                                                                                                                           |  |  |  |  |  |  |  |
|                                        | Material List                                                                                                                                                                                                                                                                                       |  |  |  |  |  |  |  |
|                                        | Unit of Unit of<br>Measure Measure<br>feet meter                                                                                                                                                                                                                                                    |  |  |  |  |  |  |  |
|                                        | TOTAL LINEAR FOOTAGE: 33 ft 10.05m                                                                                                                                                                                                                                                                  |  |  |  |  |  |  |  |
|                                        | HRLSB-6500 White33 ft10.05mHRLSB-HC Power Connector:15HRLSB-JC JUMPER:8HRLSB-24 Power Unit:1HRLSB-24-BOGO1HRLSB-96 Power Unit:1HRLSB-277 Power Unit:1                                                                                                                                               |  |  |  |  |  |  |  |
|                                        | Added Material List for Retrofits                                                                                                                                                                                                                                                                   |  |  |  |  |  |  |  |
|                                        | HRLSB-SC 99                                                                                                                                                                                                                                                                                         |  |  |  |  |  |  |  |
| 1                                      | Customer Name and Address<br>Starbucks Coffee Company<br>2401 Utah Avenue South 8th floor<br>Seattle, WA 98134                                                                                                                                                                                      |  |  |  |  |  |  |  |
|                                        | Customer Contact Katie O'Donnell                                                                                                                                                                                                                                                                    |  |  |  |  |  |  |  |
| ~                                      | Project<br>12 in. Starbucks Coffee SL - S410<br>TAG S410 - 12in (305 mm)                                                                                                                                                                                                                            |  |  |  |  |  |  |  |
|                                        | Location / Store# XX                                                                                                                                                                                                                                                                                |  |  |  |  |  |  |  |
|                                        | Date 01/06/2010 1/ 2<br>Scale 1:16 Sheet                                                                                                                                                                                                                                                            |  |  |  |  |  |  |  |
|                                        |                                                                                                                                                                                                                                                                                                     |  |  |  |  |  |  |  |
|                                        | A Nexxus Lighting Company                                                                                                                                                                                                                                                                           |  |  |  |  |  |  |  |
|                                        | Lumificient<br>8752 Monticello Lane N.<br>Maple Grove, MN 55369<br>Phone: (763) 424 3702<br>Fax: (763) 390 3135                                                                                                                                                                                     |  |  |  |  |  |  |  |
| naterials typically<br>I MANUFACTURER. | Designed By: LeeAnn                                                                                                                                                                                                                                                                                 |  |  |  |  |  |  |  |