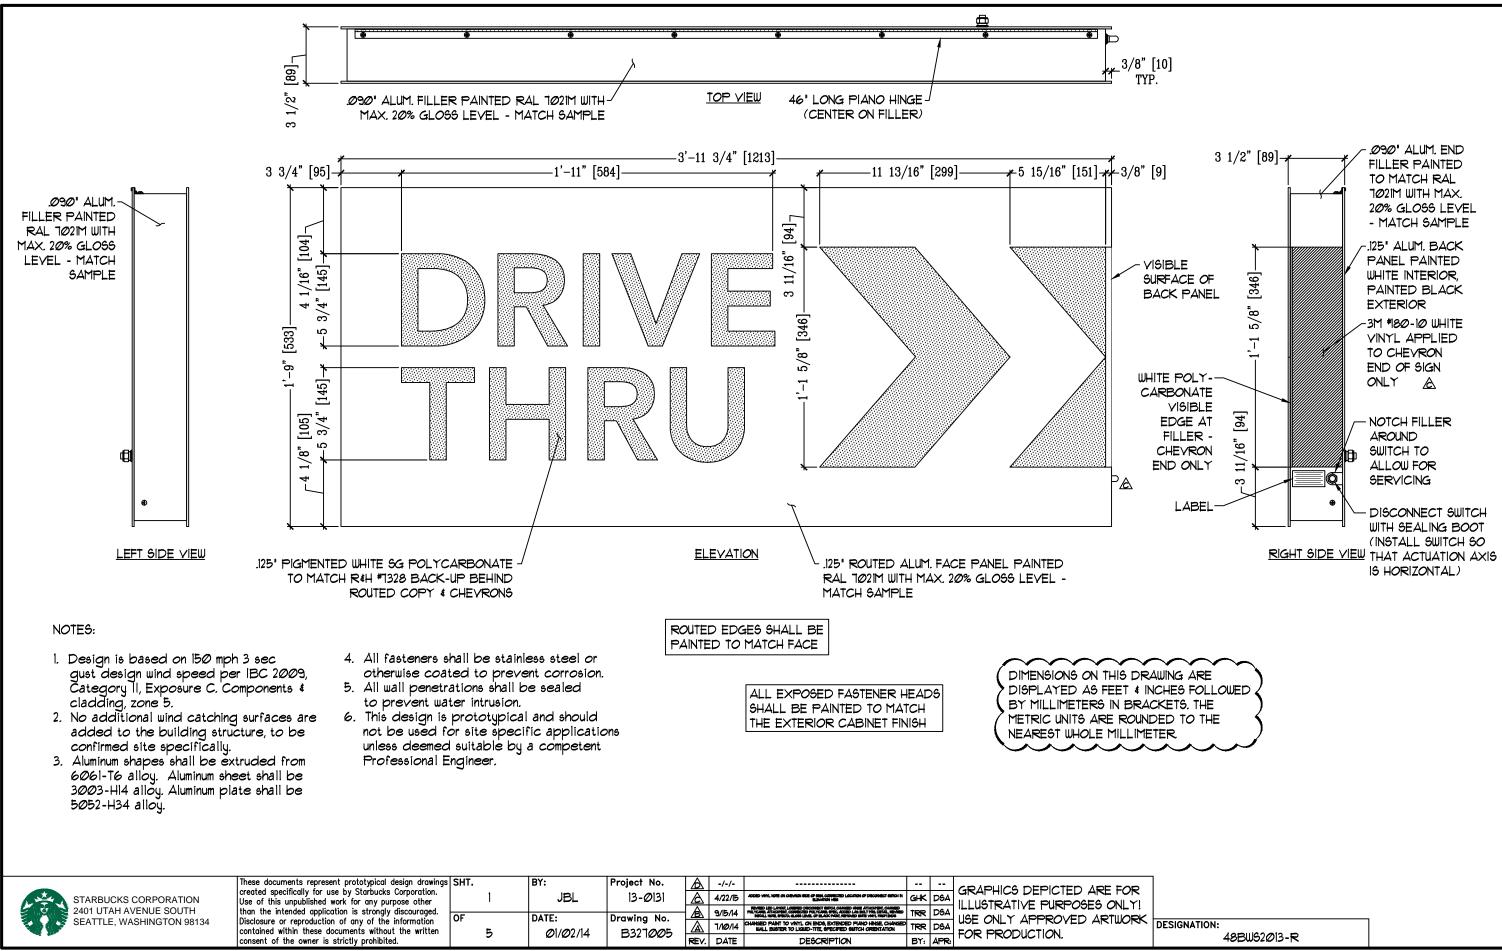

| З. | Aluminum shapes | shall be | extruc | ded from |
|----|-----------------|----------|--------|----------|
|    | 6061-T6 alloy.  | Aluminum | sheet  | shall be |
|    | 3003-HI4 alloy. | Aluminum | plate  | shall be |
|    | 5052-H34 alloy. |          | •      |          |