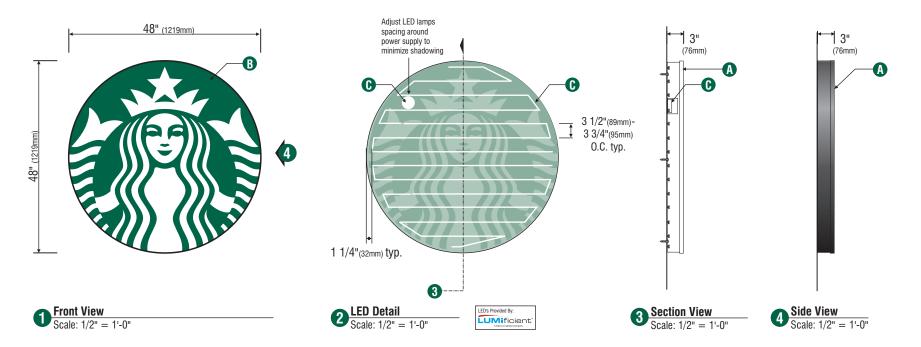

### SPECIFICATIONS:

- 48"(1219mm) Single faced internally illuminated wall mount logo disk. Cabinet to be 3"(76mm) deep, fabricated aluminum sidewalls and back. Paint cabinet black polyurethane. Faces to be 3/16"(5mm) Acrylite 015-2GP. 1"(25mm) black trimcap with square head screws retainer edging.
- B Graphics of logo to be 1st surface 3M Translucent Scotchcal vinyl- Holly Green #3630-76. Siren to show thru White.
- C Internally illuminate logo disk with Lumificient<sup>™</sup> white LED's installed to back of disk. Power with self-contained Lumificent<sup>™</sup> power supply contained with an U.L. enclosure covered in white vinyl film. Fasten to wall with required fasteners.

Sign must be approved by the National Electrical Code, Underwriters Laboratory, CUL, and all applicable local codes. Disconnect switch in primary to be within sight of sign (sign includes power supply enclosure) REF: NEC 110-3[B] 600-2, 600-4. Primary electrical source 1/2"(13mm) conduit minimum) REF: NEC 600-6, 600-21 (provided by installer).