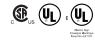

Linear Letterset - Green - 12in 305mm - High Wind Load Design

Design ID #11391G-HW

| Size                   | Sq. Ft. <sup>1</sup> | Sq. Ft. <sup>2</sup> | Volts | Amps |
|------------------------|----------------------|----------------------|-------|------|
| 12" (305mm)            | 9.77                 | 16.13                | 120   | 0.58 |
| 1: Figured as illumina | ted center part      |                      |       |      |

2: Figured as complete signage

NOTE: INDIVIDUAL FOOTAGE ARE ESTIMATES. ACTUAL LENGTHS MAY VARY. DO NOT PRECUT STRIPS. ALWAYS WORK FROM the R-Lite REEL to avoid shortages and unnecessary use of jumpers.

|                                        | General Info                                                                                                                                                                                                                                                                                        |  |  |  |  |  |  |  |
|----------------------------------------|-----------------------------------------------------------------------------------------------------------------------------------------------------------------------------------------------------------------------------------------------------------------------------------------------------|--|--|--|--|--|--|--|
|                                        | Unit of Unit of<br>Measure Measure<br>feet/inches meter/millimeter                                                                                                                                                                                                                                  |  |  |  |  |  |  |  |
|                                        | LETTER HEIGHT (A):      12"      305mm        LETTER HEIGHT (B):      12"      305mm        SIGN LENGTH (C):      16' - 1.5"      4.87m - 38.1mm        LETTER DEPTH:      3"-5"      76mm-127mm        MAX LETTER STROKE:      4.5"      114.3mm        MIN LETTER STROKE:      2.75"      69.85mm |  |  |  |  |  |  |  |
|                                        | Power Requirements                                                                                                                                                                                                                                                                                  |  |  |  |  |  |  |  |
|                                        | INPUT VOLTS: 120V<br>INPUT AMPERES: 0.6 max<br>TOTAL WATTAGE: 33 Watts                                                                                                                                                                                                                              |  |  |  |  |  |  |  |
| ]                                      | File HRL-W-12-Starbucks Coffee S410.cdr                                                                                                                                                                                                                                                             |  |  |  |  |  |  |  |
| -  <br>  B                             | Quote# 13269                                                                                                                                                                                                                                                                                        |  |  |  |  |  |  |  |
|                                        | No. Revision / Issue Date                                                                                                                                                                                                                                                                           |  |  |  |  |  |  |  |
|                                        | Material List                                                                                                                                                                                                                                                                                       |  |  |  |  |  |  |  |
|                                        | Unit of Unit of<br>Measure Measure<br>feet meter                                                                                                                                                                                                                                                    |  |  |  |  |  |  |  |
|                                        | TOTAL LINEAR FOOTAGE: 33 ft 10.05m                                                                                                                                                                                                                                                                  |  |  |  |  |  |  |  |
|                                        | HRLSB-6500 White33 ft10.05mHRLSB-HC Power Connector:15HRLSB-JC JUMPER:8HRLSB-24 Power Unit:1HRLSB-24-BOGO1HRLSB-96 Power Unit:1HRLSB-277 Power Unit:1                                                                                                                                               |  |  |  |  |  |  |  |
|                                        | Added Material List for Retrofits                                                                                                                                                                                                                                                                   |  |  |  |  |  |  |  |
|                                        | HRLSB-SC 99                                                                                                                                                                                                                                                                                         |  |  |  |  |  |  |  |
| 1                                      | Customer Name and Address<br>Starbucks Coffee Company<br>2401 Utah Avenue South 8th floor<br>Seattle, WA 98134                                                                                                                                                                                      |  |  |  |  |  |  |  |
|                                        | Customer Contact Katie O'Donnell                                                                                                                                                                                                                                                                    |  |  |  |  |  |  |  |
| ~                                      | Project<br>12 in. Starbucks Coffee SL - S410<br>TAG S410 - 12in (305 mm)                                                                                                                                                                                                                            |  |  |  |  |  |  |  |
|                                        | Location / Store# XX                                                                                                                                                                                                                                                                                |  |  |  |  |  |  |  |
|                                        | Date 01/06/2010 1/ 2<br>Scale 1:16 Sheet                                                                                                                                                                                                                                                            |  |  |  |  |  |  |  |
|                                        |                                                                                                                                                                                                                                                                                                     |  |  |  |  |  |  |  |
|                                        | A Nexxus Lighting Company                                                                                                                                                                                                                                                                           |  |  |  |  |  |  |  |
|                                        | Lumificient<br>8752 Monticello Lane N.<br>Maple Grove, MN 55369<br>Phone: (763) 424 3702<br>Fax: (763) 390 3135                                                                                                                                                                                     |  |  |  |  |  |  |  |
| naterials typically<br>I MANUFACTURER. | Designed By: LeeAnn                                                                                                                                                                                                                                                                                 |  |  |  |  |  |  |  |