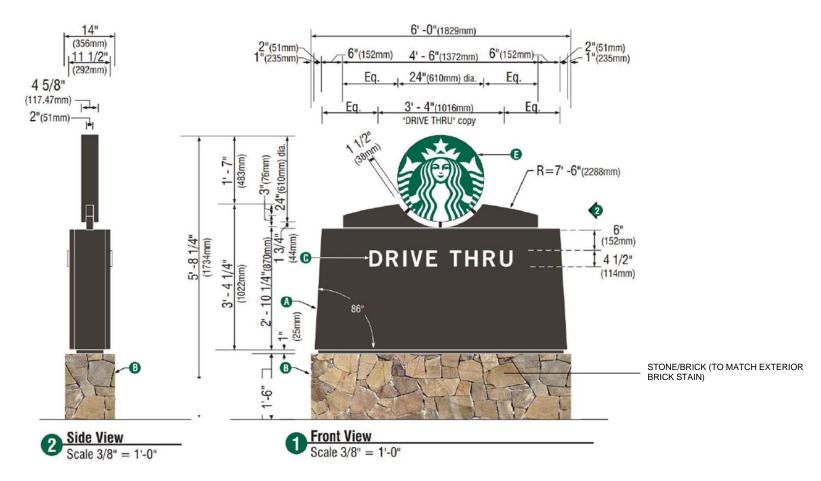

12"

Starbucks does not manufacture the item(s) drawn or specified. Incorporation of design item is to be coordinated with item supplier and Architect and/or Engineer-of-Record. Manufacturer's name and contact information clearly visible on finished item. All items manufactured to final engineering specifications, provided by Architect of Record.

| З. | Aluminum shapes | shall be | extruc | ded from |
|----|-----------------|----------|--------|----------|
|    | 6061-T6 alloy.  | Aluminum | sheet  | shall be |
|    | 3003-HI4 alloy. | Aluminum | plate  | shall be |
|    | 5052-H34 alloy. |          | •      |          |