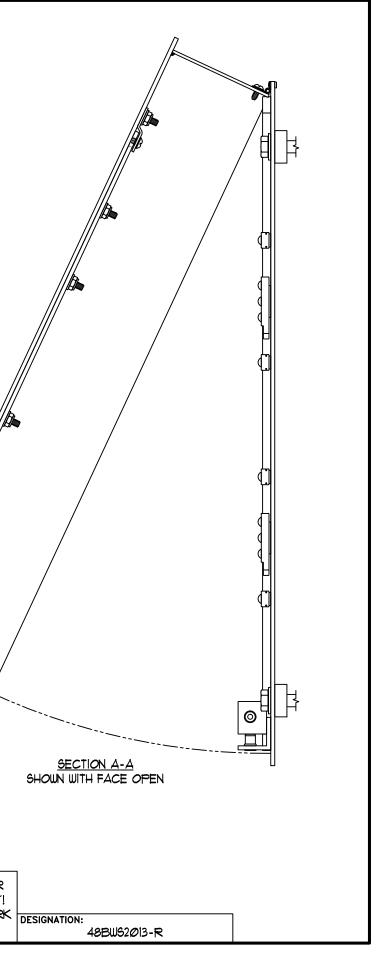

#### Cabinet:

- .040" [1mm] aluminum returns painted black to match RAL 7021M.
- Areas using black paint to match RAL 7021M shall have a max 20% gloss level, match sample.
- 3/4" [19mm] Black Jewelite trim.
- · Back to be .063" [2mm] aluminum.
- 3/16" [3mm] #7328 white acrylic face with first surface applied 3M 3630-76 Holly Green vinyl. Letters shall have a 5/16" [8mm] key-line around perimeter of face.
- Interior aluminum surfaces of sign cabinet to be painted white with Lacryl Starbrite.
- All exposed fasteners painted black to match RAL 7021M.
- All fasteners used in the assembly of internal components shall be coated to prevent corrosion.
- Internal structure of cabinet shall be per approved shop drawings.
  Craphic clements are interesting in the structure of the structure
- Graphic elements are internally illuminated using GE Tetra MiniMax LED system or Starbucks approved equal.

Regulatory:

- Šign must meet all regulations in the National Electric Code as well as any local or state electrical codes.
- As per NEC 600.6, sign is equipped with a service disconnect switch.
- Sign must be listed as an Electric Sign per Underwriters Laboratories UL48 and/or CSA and bear the appropriate UL, CUL or CSA relevant certification marks.
- Primary power by electrical contractor per NEC.