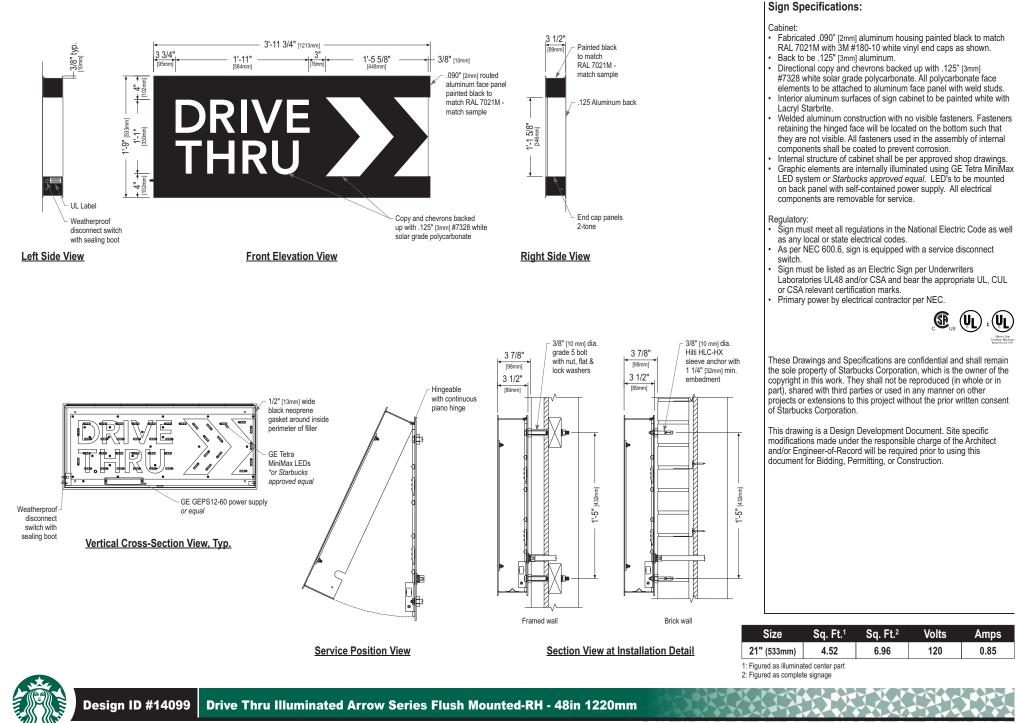

### Sign Specifications:

#### Cabinet:

- .040" [1mm] aluminum returns painted black to match RAL 7021M.
- Areas using black paint to match RAL 7021M shall have a max 20% gloss level, match sample.
- 3/4" [19mm] Black Jewelite trim.
- · Back to be .063" [2mm] aluminum.
- 3/16" [3mm] #7328 white acrylic face with first surface applied 3M 3630-76 Holly Green vinyl. Letters shall have a 5/16" [8mm] key-line around perimeter of face.
- Interior aluminum surfaces of sign cabinet to be painted white with Lacryl Starbrite.
- All exposed fasteners painted black to match RAL 7021M.
- All fasteners used in the assembly of internal components shall be coated to prevent corrosion.
- Internal structure of cabinet shall be per approved shop drawings.
  Craphic clements are interesting in the structure of the structure
- Graphic elements are internally illuminated using GE Tetra MiniMax LED system or Starbucks approved equal.

Regulatory:

- Šign must meet all regulations in the National Electric Code as well as any local or state electrical codes.
- As per NEC 600.6, sign is equipped with a service disconnect switch.
- Sign must be listed as an Electric Sign per Underwriters Laboratories UL48 and/or CSA and bear the appropriate UL, CUL or CSA relevant certification marks.
- Primary power by electrical contractor per NEC.

| Size                   | Sq. Ft. <sup>1</sup> | Sq. Ft. <sup>2</sup> | Volts | Amps |
|------------------------|----------------------|----------------------|-------|------|
| 12" (305mm)            | 9.77                 | 16.13                | 120   | 0.58 |
| 1: Figured as illumina | ted center part      |                      |       |      |

2: Figured as complete signage

NOTE: INDIVIDUAL FOOTAGE ARE ESTIMATES. ACTUAL LENGTHS MAY VARY. DO NOT PRECUT STRIPS. ALWAYS WORK FROM the R-Lite REEL to avoid shortages and unnecessary use of jumpers.