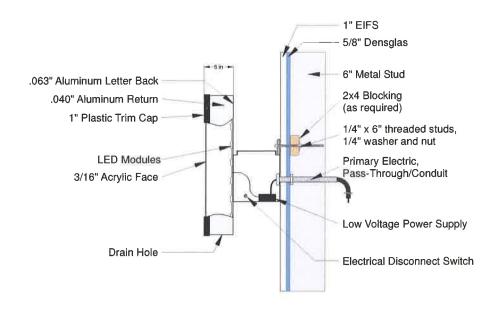

Set of LED illuminated raceway mounted channel letters for "Ben & Jerry's".

Letters will have 3/16" 7328 white acrylic faces. Center "&" will have digitally printed tye dye graphic.

All faces will have 1" black trim cap and will have 5" deep .040 gloss black aluminum returns.

Sub text "Peace, Love & Ice Cream" 3/4" acrylic painted stain black flush mounted.

Background will be wood painted blue flush mounted to sign band.

A 120 volt / 20 amp primary circuit for each sign is a standard requirement.

COPYRIGHT 2018
KENNEY SIGNS INC.

Set of LED illuminated raceway mounted channel letters for "Ben & Jerry's".

Letters will have 3/16" 7328 white acrylic faces.
Center "&" will have digitally printed tye dye graphic.
All faces will have 1" black trim cap and will have 5" deep .040 gloss black aluminum returns.

Scott W. Price, CSM, Vice President of Property Management

Rappaport Management Company, Agent for Owner This approval will expire 120 days from the above date if construction has not begun.

Set of LED illuminated raceway mounted channel letters for "Ben & Jerry's". Letters will have 3/16" 7328 white acrylic faces. Center "&" will have digitally printed tye dye graphic. All faces will have 1" black trim cap and will have 5" deep .040 gloss black aluminum returns. Sub text "Peace, Love & Ice Cream" 3/4" acrylic painted stain black flush mounted. Background will be wood painted blue flush mounted to sign band. A 120 volt / 20 amp primary circuit for each sign is a standard requirement.

## PEACE, LOVE & ICE CREAM

Set of LED illuminated raceway mounted channel letters for "Ben & Jerry's".

Letters will have 3/16" 7328 white acrylic faces.
Center "&" will have digitally printed tye dye graphic.
All faces will have 1" black trim cap and will have 5" deep
.040 gloss black aluminum returns.