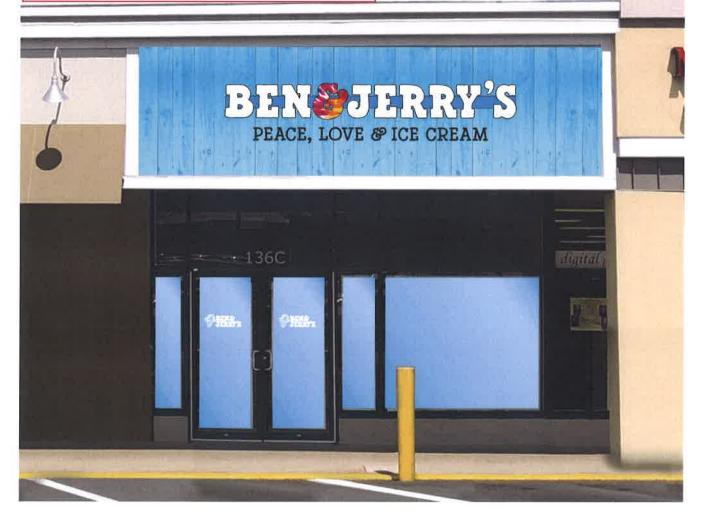

Set of LED illuminated raceway mounted channel letters for "Ben & Jerry's".

Letters will have 3/16" 7328 white acrylic faces. Center "&" will have digitally printed tye dye graphic.

All faces will have 1" black trim cap and will have 5" deep .040 gloss black aluminum returns.

Sub text "Peace, Love & Ice Cream" 3/4" acrylic painted stain black flush mounted.

Background will be wood painted blue flush mounted to sign band.

A 120 volt / 20 amp primary circuit for each sign is a standard requirement.

## PEACE, LOVE & ICE CREAM

Set of LED illuminated raceway mounted channel letters for "Ben & Jerry's".

Letters will have 3/16" 7328 white acrylic faces.
Center "&" will have digitally printed tye dye graphic.
All faces will have 1" black trim cap and will have 5" deep
.040 gloss black aluminum returns.