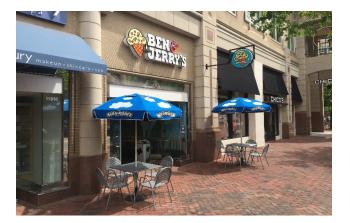

SIGN MANUFACTURED BY KENNEY SIGNS INC. DISTRIBUTION AND / OR REPRODUCTION OF THIS DESIGN IS STRICTLY FORBIDDEN.

COPYRIGHT 2018
KENNEY SIGNS INC.





Set of LED illuminated raceway mounted channel letters for "Ben & Jerry's".

Letters will have 3/16" 7328 white acrylic faces.
Center "&" will have digitally printed tye dye graphic.
All faces will have 1" black trim cap and will have 5" deep .040 gloss black aluminum returns.



kenneysigns.com | electricsignpros.com









THIS IS A PROTECTED ORIGINAL DESIGN PRODUCED BY KENNEY SIGNS INC. IT IS A CONCEPT FOR THE PURCHASE OF A SIGN MANUFACTURED BY KENNEY SIGNS INC. DISTRIBUTION AND / OF REPRODUCTION OF THIS DESIGN IS STRICTLY FORBIDDEN.

OCPYRIGHT 2018
KENNEY SIGNS INC.

### Examples of Ben & Jerry's signs in other areas

#### Reston, VA



#### DC-Wharf



**Additional US Locations** 







#### GENERAL SIGN APPROVAL CONDITIONS

Must provide a copy of the approved sign permit to Landlord prior to installation.

- Sign to be centered, equal distance, left to right, top to bottom.
- All penetrations must be sealed with silicone adhesive.
- Drain holes in vertical sections.
- Interior letter surfaces to be sprayed w/ white enamel.
- All signage to be controlled by photocell, no timers permitted.
- Must be UL approved.
- Raceway must be painted to match fascia
- Landlord approval is contingent upon approval from Vienna

Architectural Review Board (ARB). Such approval must be provided to landlord prior to sign installation.

PLANS APPROVED AS NOTED

OWNER: THE VIENNA SHOPPING CENTER LIMITED PARTNERSHIP SIGN / DATE: 420 | 8

Sc