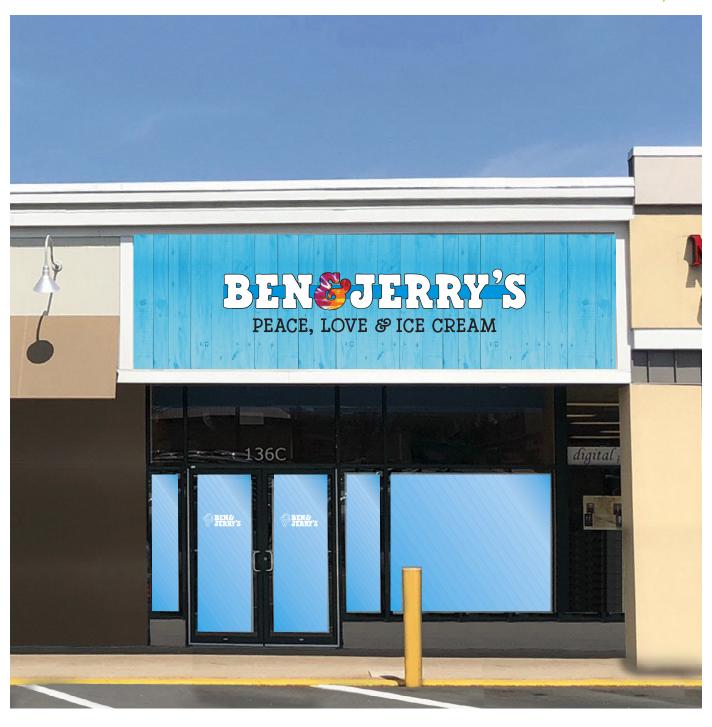

Set of LED illuminated raceway mounted channel letters for "Ben & Jerry's".

Letters will have 3/16" 7328 white acrylic faces. Center "&" will have digitally printed tye dye graphic.

All faces will have 1" black trim cap and will have 5" deep .040 gloss black aluminum returns.

Sub text "Peace, Love & Ice Cream" 3/4" acrylic painted stain black flush mounted.

Background will be wood painted blue flush mounted to sign band.

A 120 volt / 20 amp primary circuit for each sign is a standard requirement.