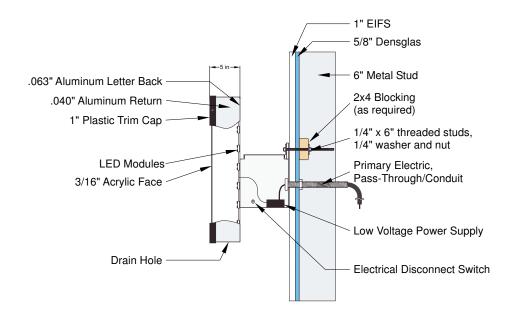

Set of LED illuminated raceway mounted channel letters for "Ben & Jerry's".

Letters will have 3/16" 7328 white acrylic faces. Center "&" will have digitally printed tye dye graphic.

All faces will have 1" black trim cap and will have 5" deep .040 gloss black aluminum returns.

Sub text "Peace, Love & Ice Cream" 3/4" acrylic painted stain black flush mounted.

Background will be wood painted blue flush mounted to sign band.

A 120 volt / 20 amp primary circuit for each sign is a standard requirement.