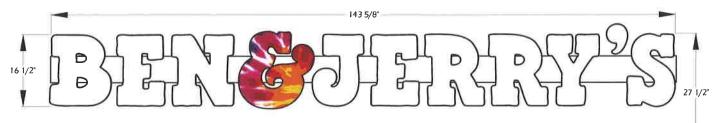

Set of LED illuminated raceway mounted channel letters for "Ben & Jerry's".

Letters will have 3/16" 7328 white acrylic faces. Center "&" will have digitally printed tye dye graphic.

All faces will have 1" black trim cap and will have 5" deep .040 gloss black aluminum returns.

COPYRIGHT 2018
KENNEY SIGNS INC.

Set of LED illuminated raceway mounted channel letters for "Ben & Jerry's".

Letters will have 3/16" 7328 white acrylic faces.
Center "&" will have digitally printed tye dye graphic.
All faces will have 1" black trim cap and will have 5" deep .040 gloss black aluminum returns.

## PEACE, LOVE & ICE CREAM

Set of LED illuminated raceway mounted channel letters for "Ben & Jerry's".

Letters will have 3/16" 7328 white acrylic faces.
Center "&" will have digitally printed tye dye graphic.
All faces will have 1" black trim cap and will have 5" deep
.040 gloss black aluminum returns.