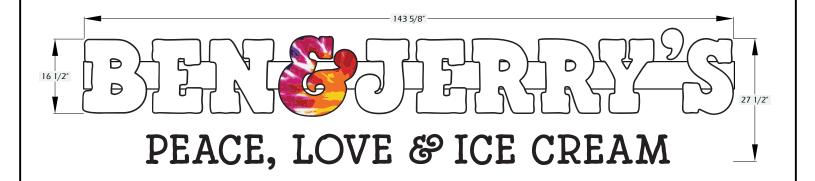

## PEACE, LOVE & ICE CREAM

Set of LED illuminated raceway mounted channel letters for "Ben & Jerry's".

Letters will have 3/16" 7328 white acrylic faces.
Center "&" will have digitally printed tye dye graphic.
All faces will have 1" black trim cap and will have 5" deep
.040 gloss black aluminum returns.