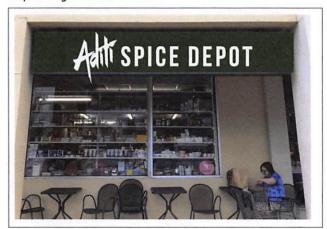

# **Proposed Sign Face Panel**

Scale 0.5" = 1'-0"

Date 07/23/18

Location Danor Plaza 409 Maple Ave East Vienna, VA 22180

Business Aditi Spice Depot

Contact G. Suku Nair (571) 221-2037 Sri Suku (202) 409-4165

Notes
Replace exsisting sign face panel.
3/16" 7328 White Acrylic painted Forest Green
Sign face panel will be spray painted to
match shopping complex color standards.

2'-0" 1'-9" ACTI SPICE DEPOT 1'-0"