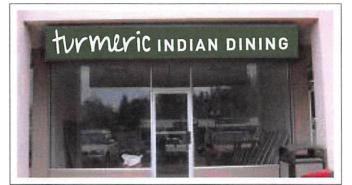

# 6. Other information:

WE WOULD LIKE TO REPLACE EXISTING SIGN FACE PANELS WHICH ARE DEFECTIVE FROM THE POOR INSTALLATION BY THE PREVIOUS SIGN COMPANY. THE BACKING IS COMING APART AND THE PAINT . IS BUBBLING CHIPPING. THIS WAS DONE 3 YES. AGO. WE WOULD LIKE TO TAKE THIS OPPORTUNITY TO ALSO UPDATE THE LOGO FOR 'ADITI SPICE DEPOT' (409 MAPLE AVE EAST) AND CHANGE THE TRADING NAME FOR 'TURMERIC INDIAN DINING' WAPLE AVE EAST)

### **Existing Sign Face Panel**

2'-0" 1'-9" ANT STREETSIDE INDIAN 1'-0"