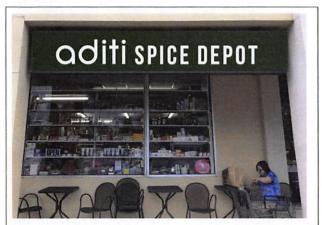

## **Existing Sign Face Panel**

Notes
Replace exsisting sign face panel.
3/16" 7328 White Acrylic painted Forest Green
Sign face panel will be spray painted to
match shopping complex color standards.

2'-0" 1'-9" ACTI SPICE DEPOT 1'-0"